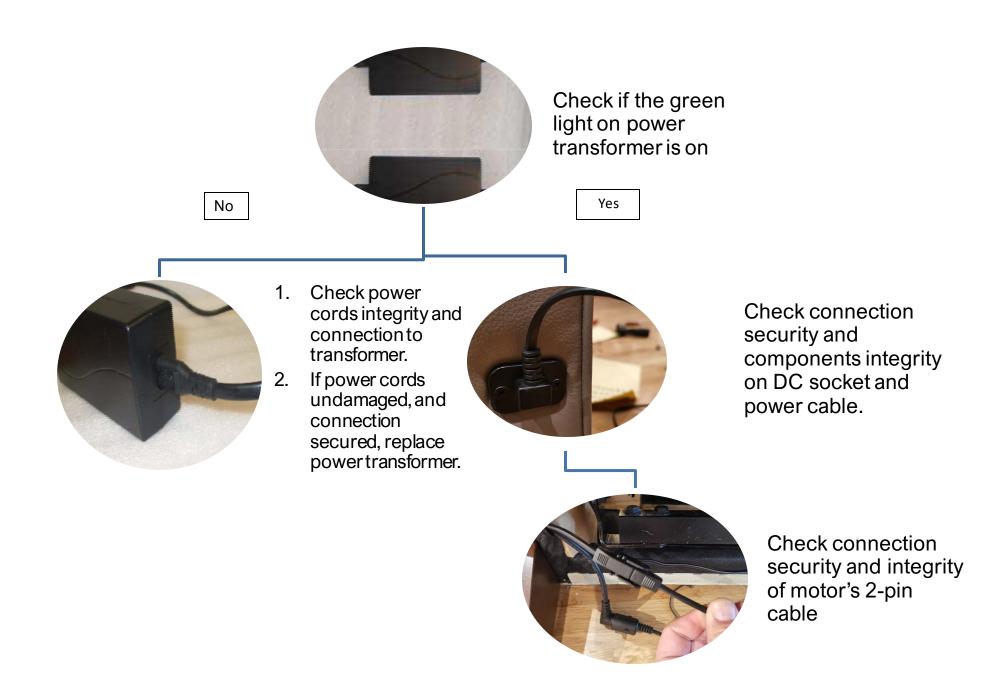

### **Quick Trouble-Shoot for Motors Malfunctioning:**

Below are some possible reasons to cause motors to stop working:

- 1. Loose connection or wires not securely plugged in.
- 2. Broken side switch
- 3. Broken DC socket
- 4. Broken power transformer (especially when ALL motors stop working on one unit)
- 5. Power cords damaged
- 6. Motors failure

**NOTE:** In some cases a button on the switch might be stuck after being pushed, thus continuously activating the motor. This can cause overheating or even damages on the power transformer.

## **Trouble-Shooting Guide**

| 序号<br>NO | 故障<br>The fault                                                         | 诊断<br>diagnosis                                                                                                        | 排除<br>To rule out                                                                                                                                                                           |
|----------|-------------------------------------------------------------------------|------------------------------------------------------------------------------------------------------------------------|---------------------------------------------------------------------------------------------------------------------------------------------------------------------------------------------|
| 1 1      | 通电后电源指示灯不亮无输出<br>Power s upply don't light up, and no output            | 电源损坏<br>The powersupplyfail                                                                                            | 更换电源<br>Replace a new power supply                                                                                                                                                          |
| ,        | 电源指示灯闪烁<br>Power s upply light flashing                                 | 电源自我保护功能启动信号,电气件和线材出现短路现象<br>Power self-protection function s tart s ignal, parts and wires may be<br>shorted          | 1、检查电机和手控开关线材表面是否有压伤<br>Check the surface of actuator/hand controller, whether is<br>crus hed<br>2、电机、开关内部短路,更换部件<br>Internal shorted in the actuator/hand controller, replace the<br>part. |
|          |                                                                         | 1、电机未通电,检查电源插头是否松脱<br>Actuator isn't powered, check whether the plug is loose.                                         | 重新接插好插头<br>Reconnect the plug                                                                                                                                                               |
|          |                                                                         | 2、检查插头后,电机仍不动作,交换电机后可动作<br>After checking the plug, the actuator still can't work, exchange the<br>actuator is OK.     | 更换电机<br>Replace a new actuator.                                                                                                                                                             |
|          |                                                                         | 3、检查插头后,电机仍不动作,交换手控开关后可动作<br>After checking the plug, the actuator still can't work, exchange the<br>controller is OK. | 更换手控开关<br>Replace a new hand controller.                                                                                                                                                    |
| 4        | 电机开出后无法收回<br>The actuator cannot be retracted after it has been removed | 1、插头是否松动<br>Check whether the plug is looses.                                                                          | 重新接插好插头<br>Reconnect the plug                                                                                                                                                               |
| 4        |                                                                         | 2、电机内部故障<br>The a ctuator internal failure.                                                                            | 更换电机<br>Replace a new actuator.                                                                                                                                                             |
| 5        | 电机运行过程中有噪音<br>There is noise during actuator moving                     | 1.电机本体噪音<br>The noise in the actuator.                                                                                 | 更换电机<br>Replace a new actuator                                                                                                                                                              |
| 5        |                                                                         | 2,铁架部件之间有干涉<br>The noise caused by the interference of mechanism.                                                      | 更换铁架<br>Replace a new mechanism.                                                                                                                                                            |