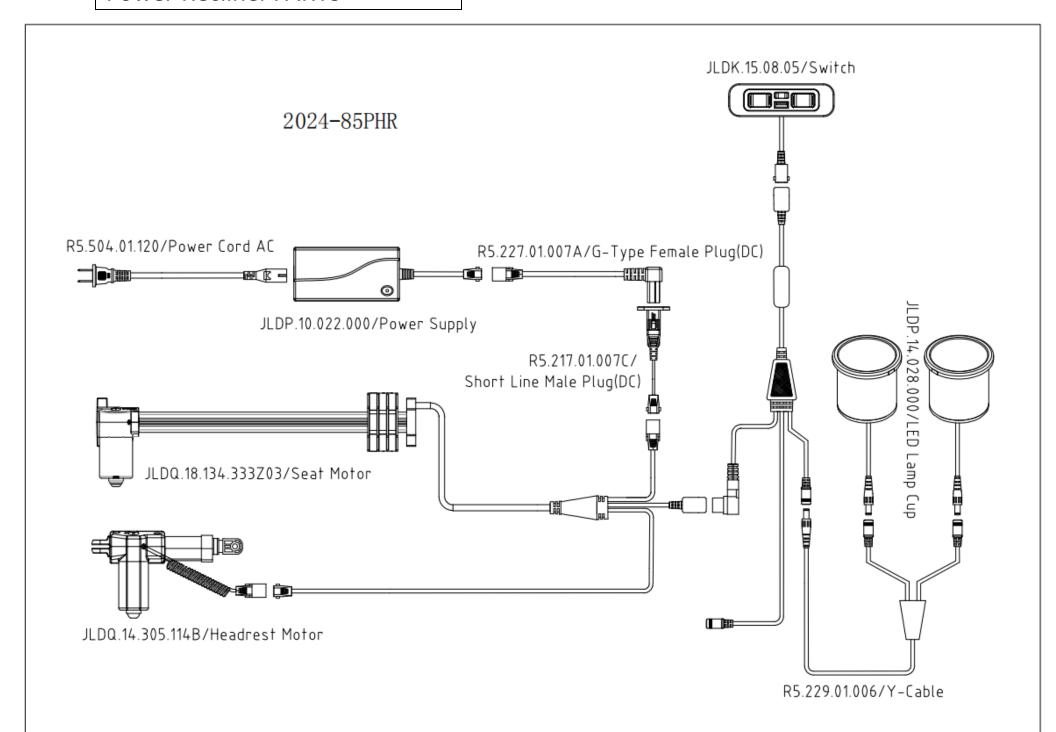

#### **Components:**

- **Switch** mounted on the side of furniture and controls all motors and functions (reclining, power headrest, etc.) via a direct connection with motors.
- AC wall plug connects the power transformer to the power outlet.
- **DC cord** connects the power transformer to the DC socket (mounted on the rear bottom of LAF arm stump).
- **DC socket** receives power from DC cord then transfer to motors.
- Power Transformer A box-shaped unit to transfer 110V AC power to 25V DC power to supply for the furniture.
- Seat / Headrest Motor motors mounted on mechanism to drive movement on seat/headrest via switch control.
- Mechanism the motion mechanical frame unit within the piece of furniture.
- USB Ports-located on side switches for charging USB-supported devices.
- Y cord- connects the switch to the light cupholders.
- Light cupholder- mounted at the top of arm stump.

#### **Power Recliner PARTS**

For dual-power recliners, please check connection and integrity of Y-Cable splitter.