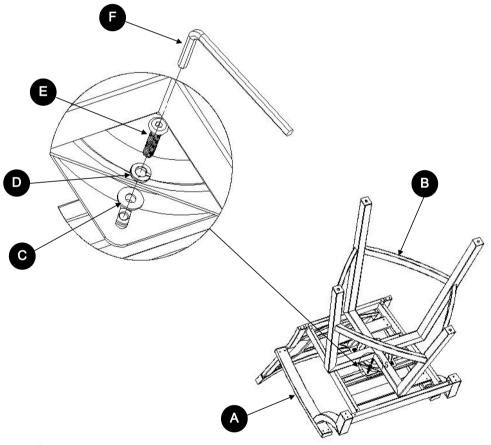

### Diagram:

## Assembly Step:

Step1:Pls remove protective wrapping and lay all parts on the floor.Make sure all parts packed in carton against attached parts list are presented.

Step2:Place a protective soft material before laying the seat on floor, assemble the base as the above diagram.

Step3:After all parts are aligned and tightened properly,pls turn over the counter stool carefully with a second person's assistance.Make sure the legs are on a flat surface.