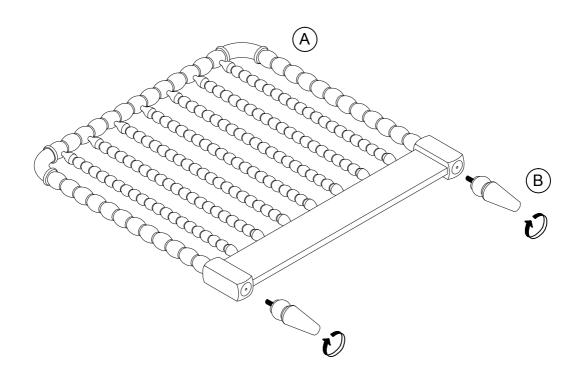

| NO. | PARTS LIST |           | Q'TY |
|-----|------------|-----------|------|
| Α   |            | Headboard | 1    |
| В   | Q          | Bun Feet  | 2    |

#### Step 1

**Made in VietNam** 