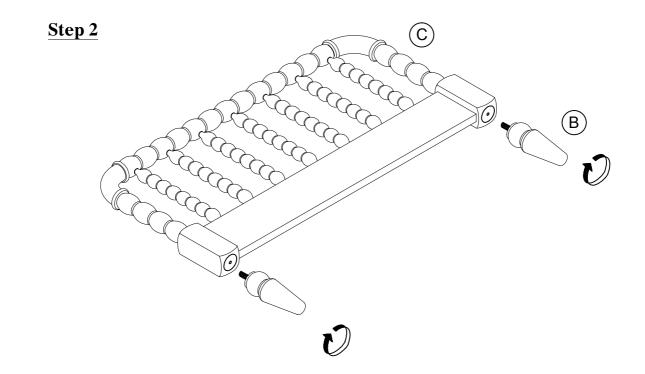

| NO. | PARTS LIST |           | Q'TY  |
|-----|------------|-----------|-------|
| С   |            | Footboard | 1     |
| В   | Q          | Bun Feet  | 2     |
| D   | <b>*</b>   | Slat Roll | 1 Set |