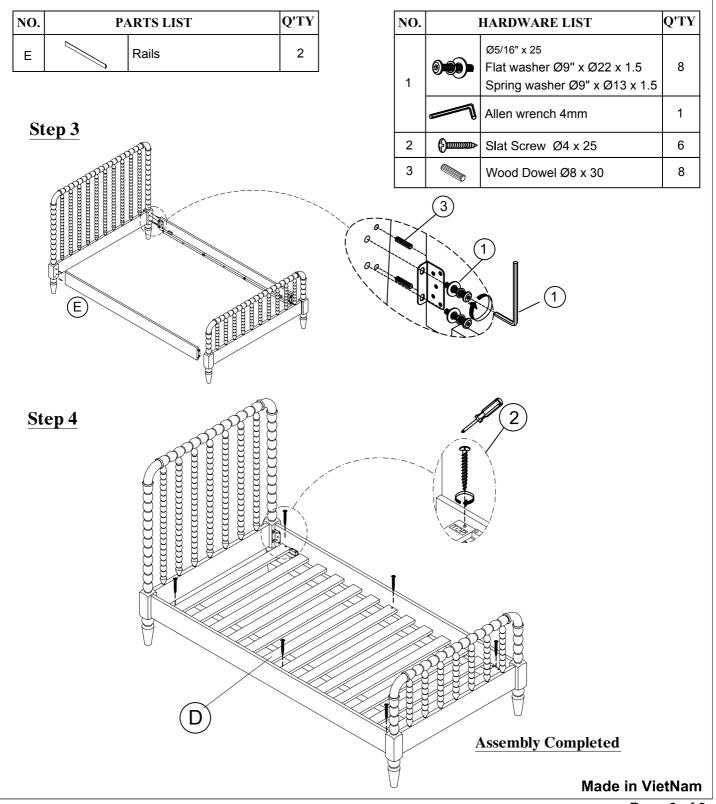

## **Assembly Instructions For**

BDAVEHBTW MADISON WHITE TW HEADBOARD SPINDLE BDAVETBSFW MADISON WHITE TW FOOTBOARD SPINDLE BDAVERSFTS MADISON WHITE TW/FL RAILS SPINDLE BED BDAVEHBTP MADISON PINK TW HEADBOARD SPINDLE BDAVETBSFP MADISON PINK TW FOOTBOARD SPINDLE BDAVERSFTSP MADISON PINK TW/FL RAILS SPINDLE BED