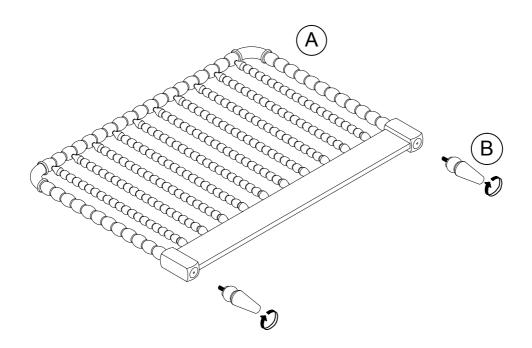

| NO. | PARTS LIST |           | Q'TY |
|-----|------------|-----------|------|
| А   |            | Headboard | 1    |
| В   | Ø          | Bun Feet  | 2    |

## Step 1

Made in VietNam