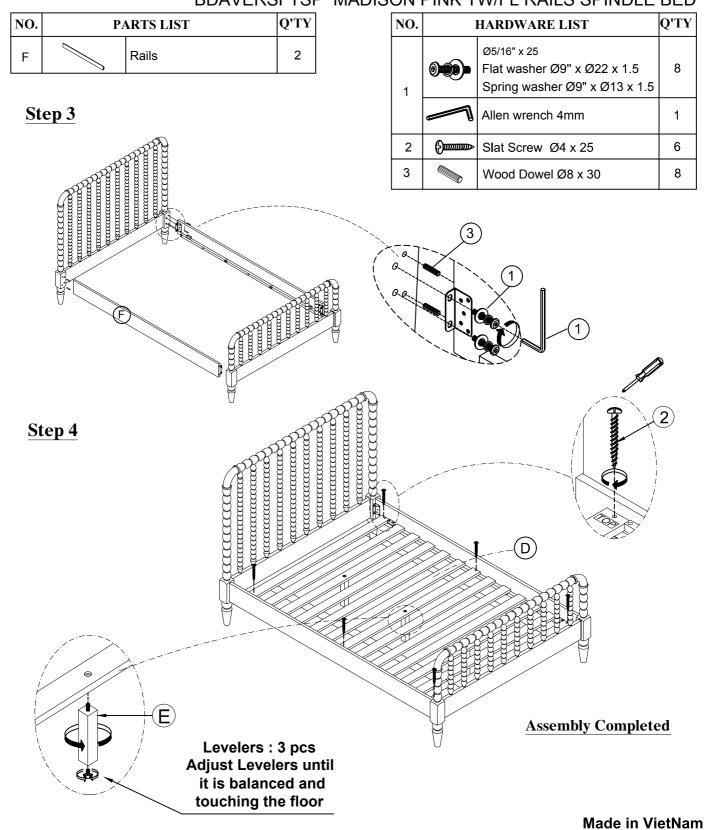

## Assembly Instructions For

BDAVEHBSF MADISON WHITE FL HEADBOARD SPINDLE BDAVEFBSF MADISON WHITE FL FOOTBOARD SPINDLE BDAVERSFTS MADISON WHITE TW/FL RAILS SPINDLE BED BDAVEHBFP MADISON PINK FL HEADBOARD SPINDLE BDAVEFBSFP MADISON PINK FL FOOTBOARD SPINDLE BDAVERSFTSP MADISON PINK TW/FL RAILS SPINDLE BED