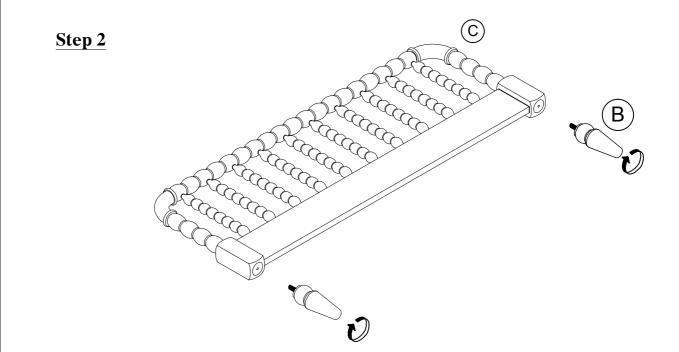

| NO. | PARTS LIST |              | Q'TY  |
|-----|------------|--------------|-------|
| С   |            | Footboard    | 1     |
| В   | Ø.         | Bun Feet     | 2     |
| D   | <b>*</b>   | Slat Roll    | 1 Set |
| Е   | <b>€</b>   | Support Legs | 3     |

TOOLS REQUIRED (NOT PROVIDED)
PHILLIPS SCREWDRIVER

Made in VietNam