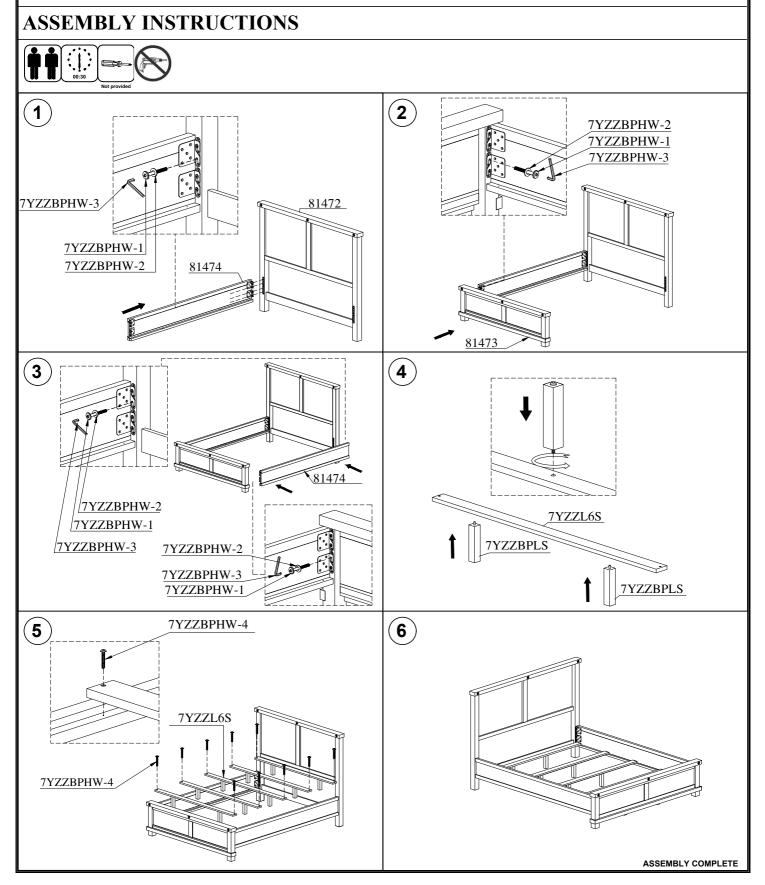

## **OWNER'S MANUAL**

JAXON CAFE CALIFORNIA KING PANEL BED LIVING SPACES SKU : 81483 / 81472 / 81473 / 81474 VENDOR ITEM NO. : 7YC9L6

Scan QR code to view assembly video

## ASSEMBLY PARTS LIST

| BOX 1 (SKU 81472)<br>Headboard     |                               |                                  |          | BOX 3 (SKU 81474)<br>Siderails - Slats         |            |                           |          |
|------------------------------------|-------------------------------|----------------------------------|----------|------------------------------------------------|------------|---------------------------|----------|
| SKU #                              | IMAGE                         | DESCRIPTION                      | QUANTITY | SKU #                                          | IMAGE      | DESCRIPTION               | QUANTITY |
| 81472                              |                               | HEADBOARD                        | 1        | 81474                                          |            | SIDE RAIL                 | 2        |
| BOX 2 (SKU 81473)                  |                               |                                  |          | 7YZZL6S                                        |            | INDIVIDUAL<br>SLAT        | 5        |
| BOX 2 (SKU 8<br>Footboard<br>SKU # | IMAGE                         | DESCRIPTION                      | QUANTITY | 7YZZBPLS                                       | Û          | CENTER<br>SUPPORT LEG     | 10       |
| 81473                              |                               | FOOTBOARD                        | 1        | HARDWARE KIT PACKED IN BOX 3<br>SKU : 7YZZBPHW |            |                           |          |
| FULLY ASSEN                        | ABLED                         |                                  |          | 7YZZBPHW-1                                     | 0          | ALLEN BOLT<br>(M8 X 30MM) | 16       |
|                                    |                               |                                  |          | 7YZZBPHW-2                                     | 0          | FLAT WASHER<br>(M8)       | 16       |
|                                    |                               |                                  |          | 7YZZBPHW-3                                     |            | ALLEN KEY                 | 2        |
|                                    |                               |                                  |          | 7YZZBPHW-4                                     | ()mmannas- | WOOD SCREW<br>(4x30mm)    | 10       |
| PRE-ASS                            | EMBLE<br>Image                | <b>D PARTS LI</b><br>DESCRIPTION | ST       | SKU #                                          | IMAGE      | DESCRIPTION               |          |
| SKU#                               | IMAGE                         | DESCRIPTION                      |          | SKU #                                          | IMAGE      | DESCRIPTION               |          |
| 7YZZCPFC18                         | 6                             | FOOT CAP                         |          | 7YZZBPBT                                       | G          | DECORATIVE NUT & BOLT     |          |
| RPZZBPLBHK                         | 8 - 8 N<br>2 - 8 N<br>8 - 8 N | SIDE RAIL<br>BRACKET (SET OI     | F 2)     |                                                |            |                           |          |
|                                    |                               |                                  |          |                                                |            |                           |          |
|                                    |                               |                                  |          |                                                |            |                           |          |
|                                    |                               |                                  |          |                                                |            |                           |          |
|                                    |                               |                                  |          |                                                |            |                           |          |