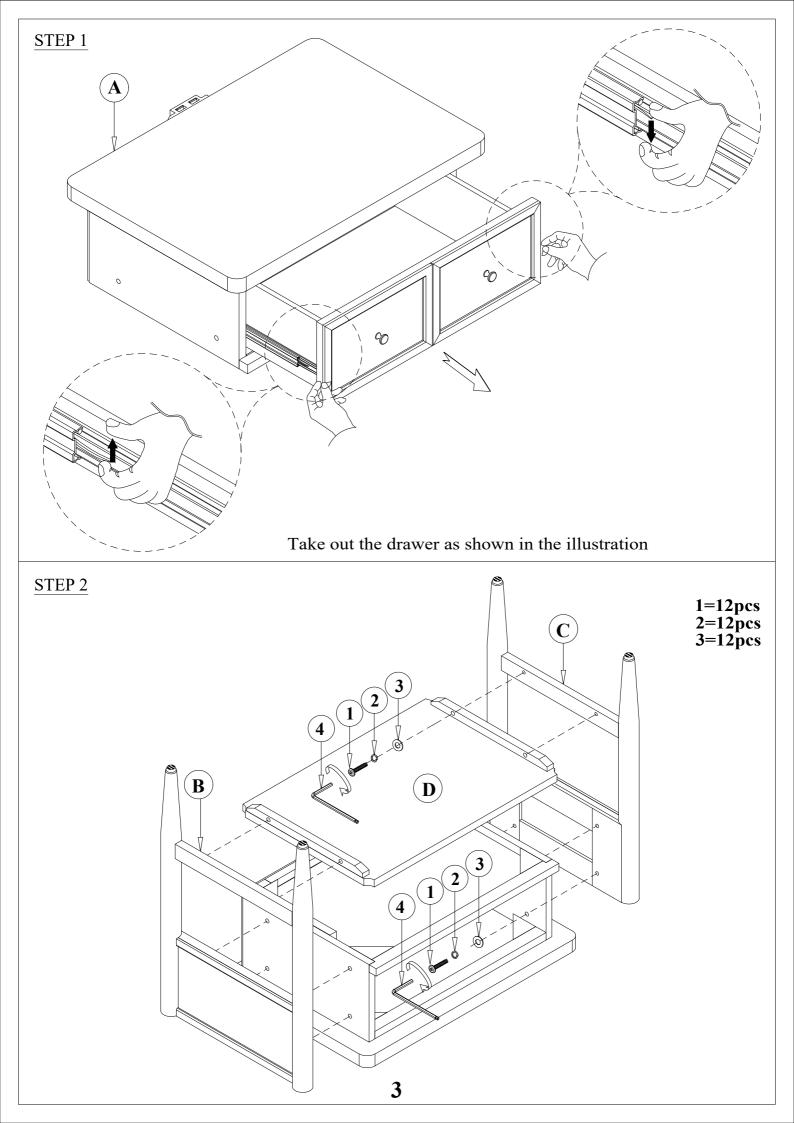

## **ASSEMBLY INSTRUCTIONS**

AUSTEN WHITE 1 DRAWER NIGHTSTAND ITEM NO: B2101W-101

SKU:346453

| PART | SKU#   | IMAGE | DECRIPTION         | QTY |
|------|--------|-------|--------------------|-----|
| A    | 346453 |       | Desk Top           | 1   |
| B    | 346453 |       | End assembly Right | 1   |
| C    | 346453 |       | End assembly Left  | 1   |
| D    | 346453 |       | Shelf              | 1   |

## Hardware List

| PART | SKU#   | IMAGE      | DECRIPTION                 | QTY |
|------|--------|------------|----------------------------|-----|
|      | 346453 |            | Bolts 1/4" *35mm           | 12  |
| 2    | 346453 | $\bigcirc$ | Spring Washer<br>1/4"*11mm | 12  |
| 3    | 346453 |            | Flat Washer<br>1/4"*19mm   | 12  |
| 4    | 346453 |            | Allen key                  | 1   |