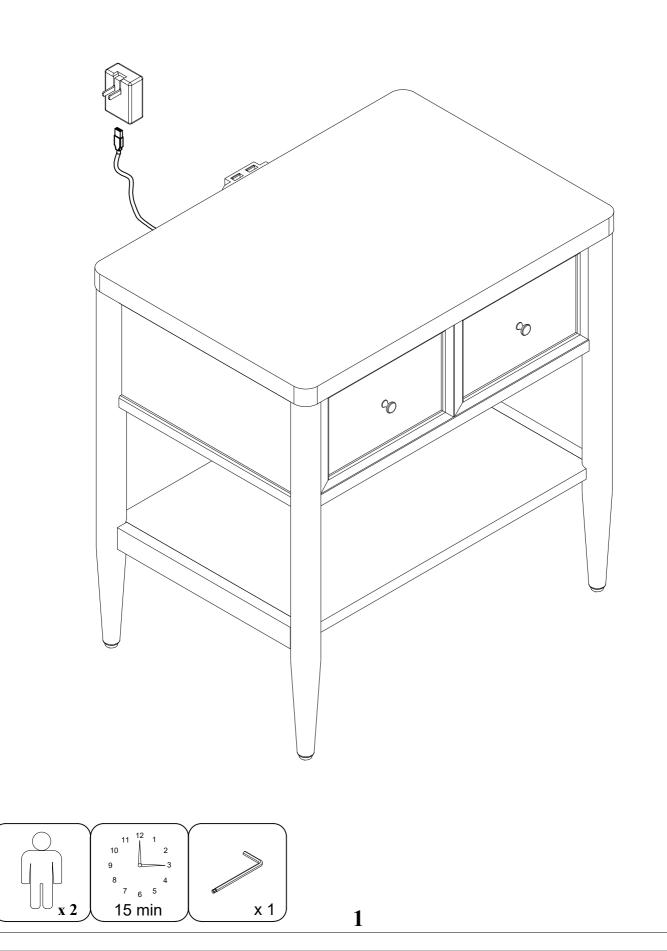

## **ASSEMBLY INSTRUCTIONS**

AUSTEN WHITE 1 DRAWER NIGHTSTAND ITEM NO: B2101W-101

SKU:346453

| PART | SKU#   | IMAGE | DECRIPTION         | QTY |
|------|--------|-------|--------------------|-----|
| A    | 346453 |       | Desk Top           | 1   |
| B    | 346453 |       | End assembly Right | 1   |
| C    | 346453 |       | End assembly Left  | 1   |
| D    | 346453 |       | Shelf              | 1   |

## Hardware List

| PART | SKU#   | IMAGE      | DECRIPTION                 | QTY |
|------|--------|------------|----------------------------|-----|
|      | 346453 |            | Bolts 1/4" *35mm           | 12  |
| 2    | 346453 | $\bigcirc$ | Spring Washer<br>1/4"*11mm | 12  |
| 3    | 346453 |            | Flat Washer<br>1/4"*19mm   | 12  |
| 4    | 346453 |            | Allen key                  | 1   |