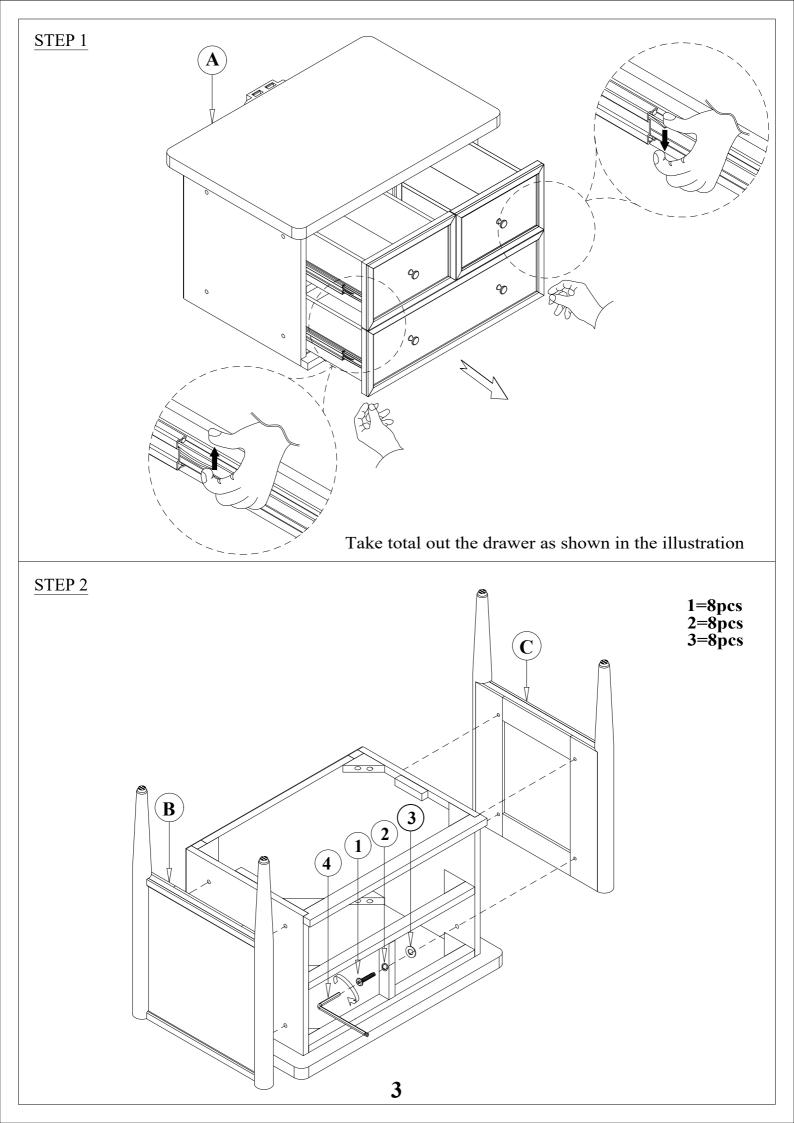

## **ASSEMBLY INSTRUCTIONS**

AUSTEN WHITE 3 DRAWER NIGHTSTAND ITEM NO: B2101W-103

SKU:346042

| PART       | SKU#   | IMAGE | DECRIPTION         | QTY |
|------------|--------|-------|--------------------|-----|
| A          | 346042 |       | Desk Top           | 1   |
| B          | 346042 |       | End assembly Right | 1   |
| $\bigcirc$ | 346042 |       | End assembly Left  | 1   |

## **Hardware List**

| PART | SKU#   | IMAGE | DECRIPTION              | QTY |
|------|--------|-------|-------------------------|-----|
| 1    | 346042 | (1)   | Bolts 1/4" *35mm        | 8   |
| 2    | 346042 |       | Spring Washer 1/4"*11mm | 8   |
| 3    | 346042 |       | Flat Washer 1/4"*19mm   | 8   |
| 4    | 346042 |       | Allen key               | 1   |