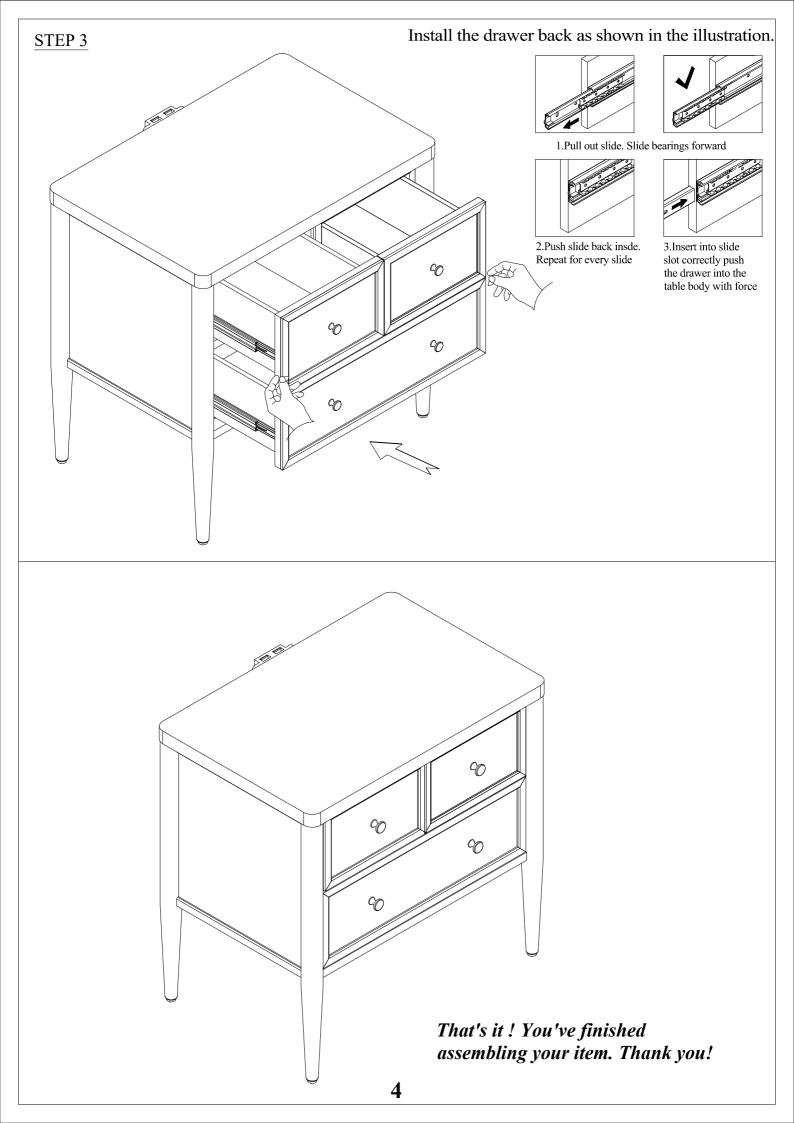

## **ASSEMBLY INSTRUCTIONS**

AUSTEN WHITE 3 DRAWER NIGHTSTAND ITEM NO: B2101W-103

SKU:346042

| PART       | SKU#   | IMAGE | DECRIPTION         | QTY |
|------------|--------|-------|--------------------|-----|
| A          | 346042 |       | Desk Top           | 1   |
| B          | 346042 |       | End assembly Right | 1   |
| $\bigcirc$ | 346042 |       | End assembly Left  | 1   |

## **Hardware List**

| PART | SKU#   | IMAGE | DECRIPTION              | QTY |
|------|--------|-------|-------------------------|-----|
| 1    | 346042 | (1)   | Bolts 1/4" *35mm        | 8   |
| 2    | 346042 |       | Spring Washer 1/4"*11mm | 8   |
| 3    | 346042 |       | Flat Washer 1/4"*19mm   | 8   |
| 4    | 346042 |       | Allen key               | 1   |