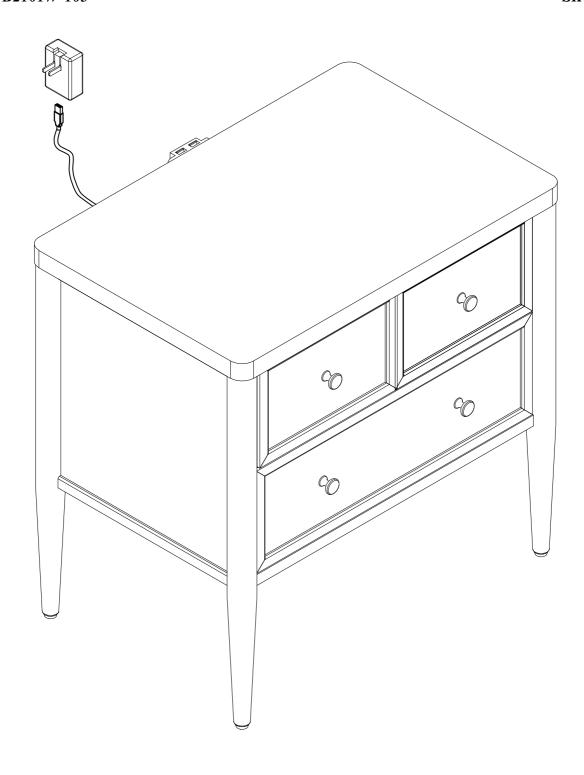

## **ASSEMBLY INSTRUCTIONS**

AUSTEN WHITE 3 DRAWER NIGHTSTAND ITEM NO: B2101W-103

SKU:346042

| PART       | SKU#   | IMAGE | DECRIPTION         | QTY |
|------------|--------|-------|--------------------|-----|
| A          | 346042 |       | Desk Top           | 1   |
| B          | 346042 |       | End assembly Right | 1   |
| $\bigcirc$ | 346042 |       | End assembly Left  | 1   |