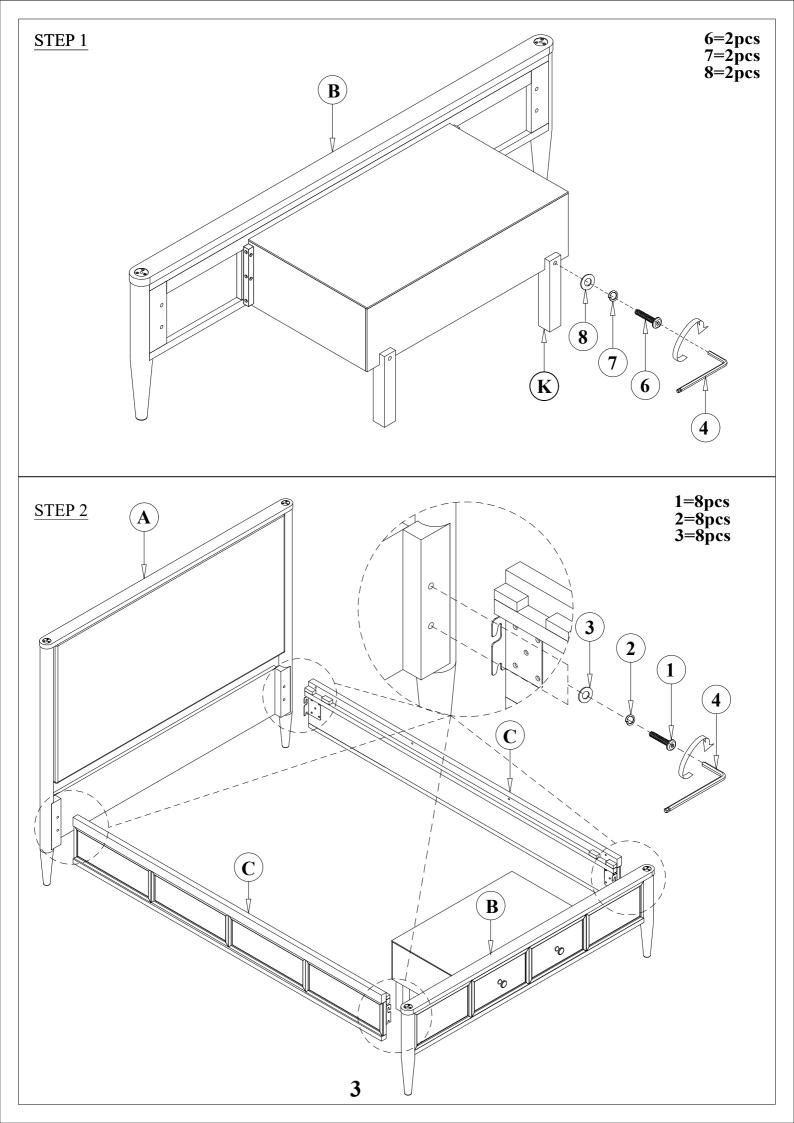

| PART         | SKU#          | IMAGE | DECRIPTION                            | QTY   |
|--------------|---------------|-------|---------------------------------------|-------|
| A            | 318051/337959 |       | Head Board                            | 1     |
| B            | 318053        |       | Storage Foot Board                    | 1     |
| <u>(C)</u>   | 318058        |       | Side Rail                             | 2     |
| D            | 318053        |       | Slat                                  | 1 set |
| E            | 318053        |       | Middle Support Bar                    | 4     |
| F            | 318053        |       | Support With Leveler                  | 10    |
| <b>G</b>     | 318051/318053 |       | Head Board/Foot Board<br>Posts canopy | 4     |
| $\bigcirc$ H | 318053        |       | Foot Board Posts canopy               | 2     |
| I            | 318055        |       | Head Board/Foot Board canopy          | 2     |
| $\bigcirc$   | 318055        |       | Lift/Right canopy rail                | 2     |
| K            | 318053        |       | Foot Board, Side Rail back leg        | 6     |
| L            | 318058        |       | Cap Rail                              | 2     |

## **Hardware List**

| PART | SKU#          | IMAGE                                   | DECRIPTION              | QTY |
|------|---------------|-----------------------------------------|-------------------------|-----|
| 1    | 318058        |                                         | Bolts 5/16" *25mm       | 8   |
| 2    | 318058/318055 |                                         | Spring Washer 5/16" Dia | 12  |
| 3    | 318058/318055 |                                         | Flat Washer 5/16" * Dia | 12  |
| 4    | 318053/318055 |                                         | Allen key               | 2   |
| 5    | 318053        | © DODDOODDDDDDDDDDDDDDDDDDDDDDDDDDDDDDD | Screw #8* 30mm          | 6   |
| 6    | 318053        |                                         | Bolts 1/4" *38mm        | 2   |
| 7    | 318053        |                                         | Spring Washer 1/4"*11mm | 2   |
| 8    | 318053        |                                         | Flat Washer 1/4" *19mm  | 2   |
| 9    | 318055        |                                         | Bolts 5/16" *60mm       | 4   |
| 10   | 318058        |                                         | Bolts 1/4" *45mm        | 8   |