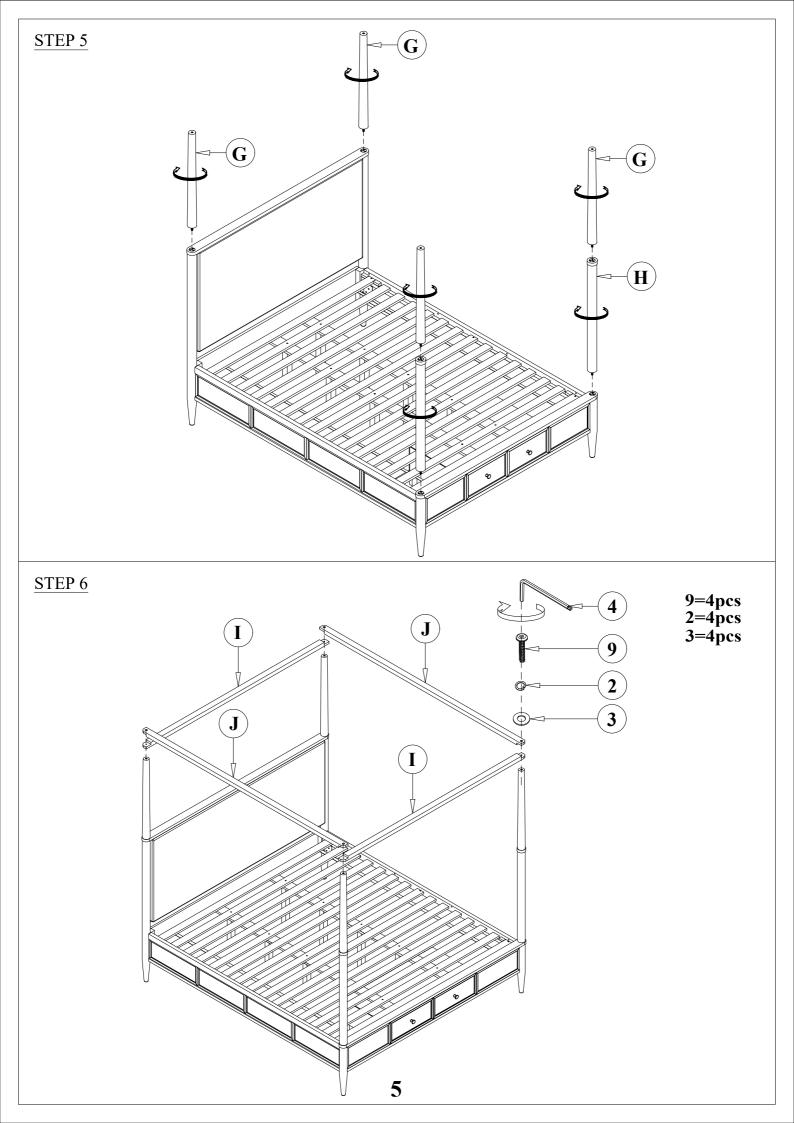

| PART         | SKU#          | IMAGE | DECRIPTION                            | QTY   |
|--------------|---------------|-------|---------------------------------------|-------|
| A            | 318051/337959 |       | Head Board                            | 1     |
| B            | 318053        |       | Storage Foot Board                    | 1     |
| <u>(C)</u>   | 318058        |       | Side Rail                             | 2     |
| D            | 318053        |       | Slat                                  | 1 set |
| E            | 318053        |       | Middle Support Bar                    | 4     |
| F            | 318053        |       | Support With Leveler                  | 10    |
| <b>G</b>     | 318051/318053 |       | Head Board/Foot Board<br>Posts canopy | 4     |
| $\bigcirc$ H | 318053        |       | Foot Board Posts canopy               | 2     |
| I            | 318055        |       | Head Board/Foot Board canopy          | 2     |
| $\bigcirc$   | 318055        |       | Lift/Right canopy rail                | 2     |
| K            | 318053        |       | Foot Board, Side Rail back leg        | 6     |
| L            | 318058        |       | Cap Rail                              | 2     |

## **Hardware List**

| PART | SKU#          | IMAGE                                   | DECRIPTION              | QTY |
|------|---------------|-----------------------------------------|-------------------------|-----|
| 1    | 318058        |                                         | Bolts 5/16" *25mm       | 8   |
| 2    | 318058/318055 |                                         | Spring Washer 5/16" Dia | 12  |
| 3    | 318058/318055 |                                         | Flat Washer 5/16" * Dia | 12  |
| 4    | 318053/318055 |                                         | Allen key               | 2   |
| 5    | 318053        | © DODDOODDDDDDDDDDDDDDDDDDDDDDDDDDDDDDD | Screw #8* 30mm          | 6   |
| 6    | 318053        |                                         | Bolts 1/4" *38mm        | 2   |
| 7    | 318053        |                                         | Spring Washer 1/4"*11mm | 2   |
| 8    | 318053        |                                         | Flat Washer 1/4" *19mm  | 2   |
| 9    | 318055        |                                         | Bolts 5/16" *60mm       | 4   |
| 10   | 318058        |                                         | Bolts 1/4" *45mm        | 8   |