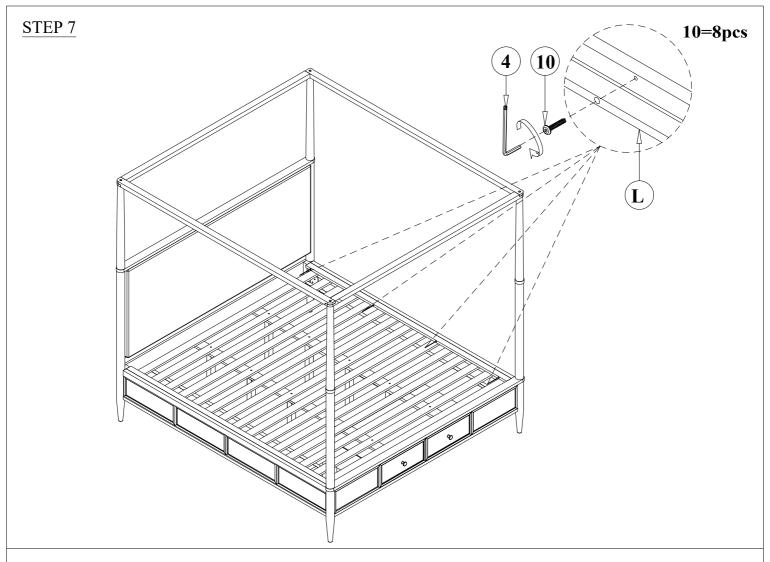

## **Hardware List**

| PART | SKU#          | IMAGE                                   | DECRIPTION              | QTY |
|------|---------------|-----------------------------------------|-------------------------|-----|
| 1    | 318058        |                                         | Bolts 5/16" *25mm       | 8   |
| 2    | 318058/318055 |                                         | Spring Washer 5/16" Dia | 12  |
| 3    | 318058/318055 |                                         | Flat Washer 5/16" * Dia | 12  |
| 4    | 318053/318055 |                                         | Allen key               | 2   |
| 5    | 318053        | © DODDOODDDDDDDDDDDDDDDDDDDDDDDDDDDDDDD | Screw #8* 30mm          | 6   |
| 6    | 318053        |                                         | Bolts 1/4" *38mm        | 2   |
| 7    | 318053        |                                         | Spring Washer 1/4"*11mm | 2   |
| 8    | 318053        |                                         | Flat Washer 1/4" *19mm  | 2   |
| 9    | 318055        |                                         | Bolts 5/16" *60mm       | 4   |
| 10   | 318058        |                                         | Bolts 1/4" *45mm        | 8   |