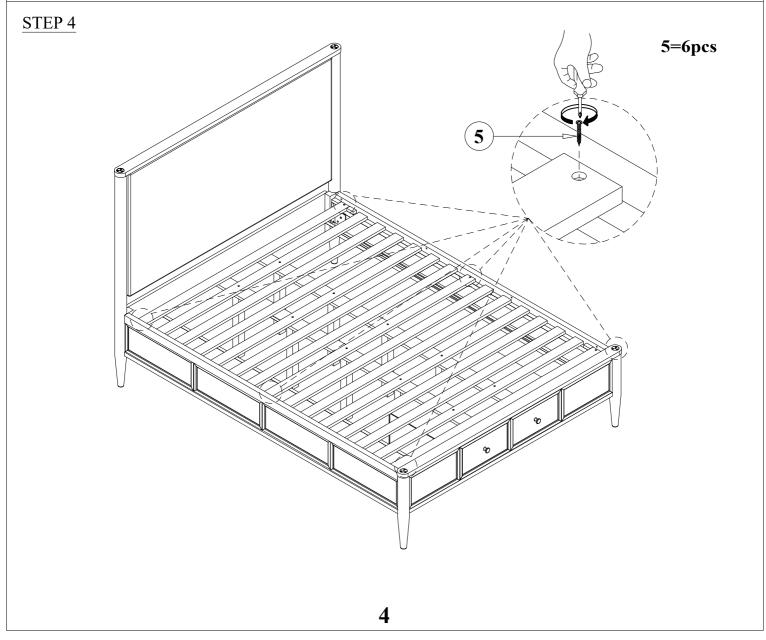

# STEP 3 STEP 4 5=6pcs

## **Hardware List**

| PART | SKU#          | IMAGE                                   | DECRIPTION              | QTY |
|------|---------------|-----------------------------------------|-------------------------|-----|
| 1    | 318058        |                                         | Bolts 5/16" *25mm       | 8   |
| 2    | 318058/318055 |                                         | Spring Washer 5/16" Dia | 12  |
| 3    | 318058/318055 |                                         | Flat Washer 5/16" * Dia | 12  |
| 4    | 318053/318055 |                                         | Allen key               | 2   |
| 5    | 318053        | © DODDOODDDDDDDDDDDDDDDDDDDDDDDDDDDDDDD | Screw #8* 30mm          | 6   |
| 6    | 318053        |                                         | Bolts 1/4" *38mm        | 2   |
| 7    | 318053        |                                         | Spring Washer 1/4"*11mm | 2   |
| 8    | 318053        |                                         | Flat Washer 1/4" *19mm  | 2   |
| 9    | 318055        |                                         | Bolts 5/16" *60mm       | 4   |
| 10   | 318058        |                                         | Bolts 1/4" *45mm        | 8   |