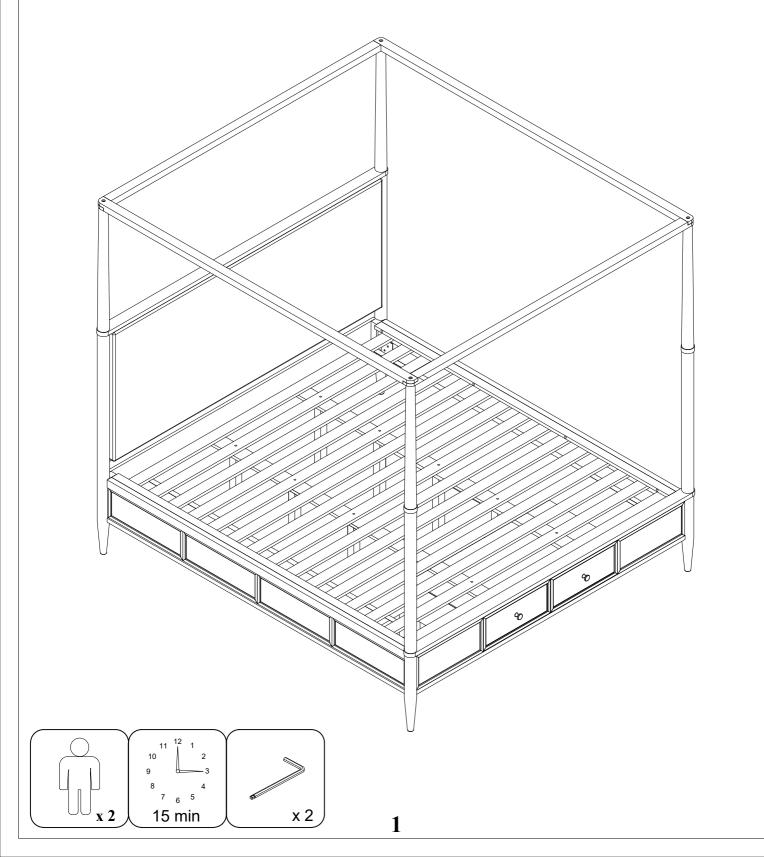

# LIVING SPACES ASSEMBLY INSTRUCTIONS

AUSTEN CALIFORNIA KING CANOPY UPH BED W/ FOOTBOARD STORAGE

SKU:318051/318053/318058/318055

AUSTEN CALIFORNIA KING CANOPY PANEL BED W/ FOOTBOARD STORAGE SKU:337959/318053/318058/318055

| PART         | SKU#          | IMAGE | DECRIPTION                            | QTY   |
|--------------|---------------|-------|---------------------------------------|-------|
| A            | 318051/337959 |       | Head Board                            | 1     |
| B            | 318053        |       | Storage Foot Board                    | 1     |
| <u>(C)</u>   | 318058        |       | Side Rail                             | 2     |
| D            | 318053        |       | Slat                                  | 1 set |
| E            | 318053        |       | Middle Support Bar                    | 4     |
| F            | 318053        |       | Support With Leveler                  | 10    |
| <b>G</b>     | 318051/318053 |       | Head Board/Foot Board<br>Posts canopy | 4     |
| $\bigcirc$ H | 318053        |       | Foot Board Posts canopy               | 2     |
| I            | 318055        |       | Head Board/Foot Board canopy          | 2     |
| $\bigcirc$   | 318055        |       | Lift/Right canopy rail                | 2     |
| K            | 318053        |       | Foot Board, Side Rail back leg        | 6     |
| L            | 318058        |       | Cap Rail                              | 2     |

## **Hardware List**

| PART | SKU#          | IMAGE                                   | DECRIPTION              | QTY |
|------|---------------|-----------------------------------------|-------------------------|-----|
| 1    | 318058        |                                         | Bolts 5/16" *25mm       | 8   |
| 2    | 318058/318055 |                                         | Spring Washer 5/16" Dia | 12  |
| 3    | 318058/318055 |                                         | Flat Washer 5/16" * Dia | 12  |
| 4    | 318053/318055 |                                         | Allen key               | 2   |
| 5    | 318053        | © DODDOODDDDDDDDDDDDDDDDDDDDDDDDDDDDDDD | Screw #8* 30mm          | 6   |
| 6    | 318053        |                                         | Bolts 1/4" *38mm        | 2   |
| 7    | 318053        |                                         | Spring Washer 1/4"*11mm | 2   |
| 8    | 318053        |                                         | Flat Washer 1/4" *19mm  | 2   |
| 9    | 318055        |                                         | Bolts 5/16" *60mm       | 4   |
| 10   | 318058        |                                         | Bolts 1/4" *45mm        | 8   |