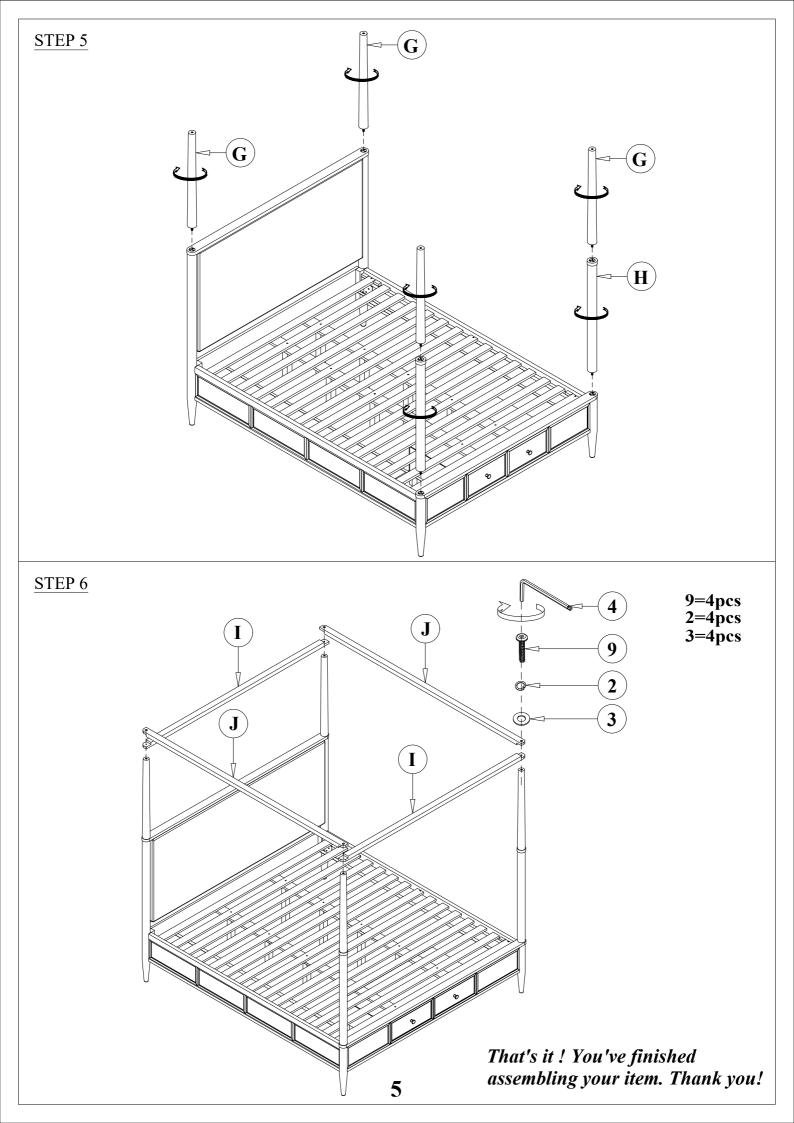

## LIVING SPACES ASSEMBLY INSTRUCTIONS

AUSTEN KING CANOPY UPH BED W/ FOOTBOARD STORAGE AUSTEN KING CANOPY PANEL BED W/ FOOTBOARD STORAGE

SKU:318051/318053/318057/318054

SKU:337959/318053/318057/318054

| PART | SKU#          | IMAGE | DECRIPTION                            | QTY   |
|------|---------------|-------|---------------------------------------|-------|
| A    | 318051/337959 | F     | Head Board                            | 1     |
| B    | 318053        | Tank  | Storage Foot Board                    | 1     |
| C    | 318057        | -     | Side Rail                             | 2     |
| D    | 318053        |       | Slat                                  | 1 set |
| E    | 318053        |       | Middle Support Bar                    | 4     |
| F    | 318053        |       | Support With Leveler                  | 10    |
| G    | 318051/318053 |       | Head Board/Foot Board<br>Posts canopy | 4     |
| H    | 318053        |       | Foot Board Posts canopy               | 2     |
| I    | 318054        |       | Head Board/Foot Board<br>canopy       | 2     |
| J    | 318054        |       | Lift/Right canopy rail                | 2     |
| K    | 318053        |       | Foot Board back leg                   | 2     |

Hardware List

| PART | SKU#                 | IMAGE      | DECRIPTION              | QTY |
|------|----------------------|------------|-------------------------|-----|
| 1    | 318057               |            | Bolts 5/16" *25mm       | 8   |
| 2    | 318057/318054        | $\bigcirc$ | Spring Washer 5/16" Dia | 12  |
| 3    | 318057/318054        |            | Flat Washer 5/16" * Dia | 12  |
| 4    | 318053/318057/318054 |            | Allen key               | 3   |
| 5    | 318053               | Quinninn-  | Screw #8* 30mm          | 6   |
| 6    | 318053               |            | Bolts 1/4" *38mm        | 2   |
| 7    | 318053               |            | Spring Washer 1/4"*11mm | 2   |
| 8    | 318053               |            | Flat Washer 1/4" *19mm  | 2   |
| 9    | 318054               |            | Bolts 5/16" *60mm       | 4   |