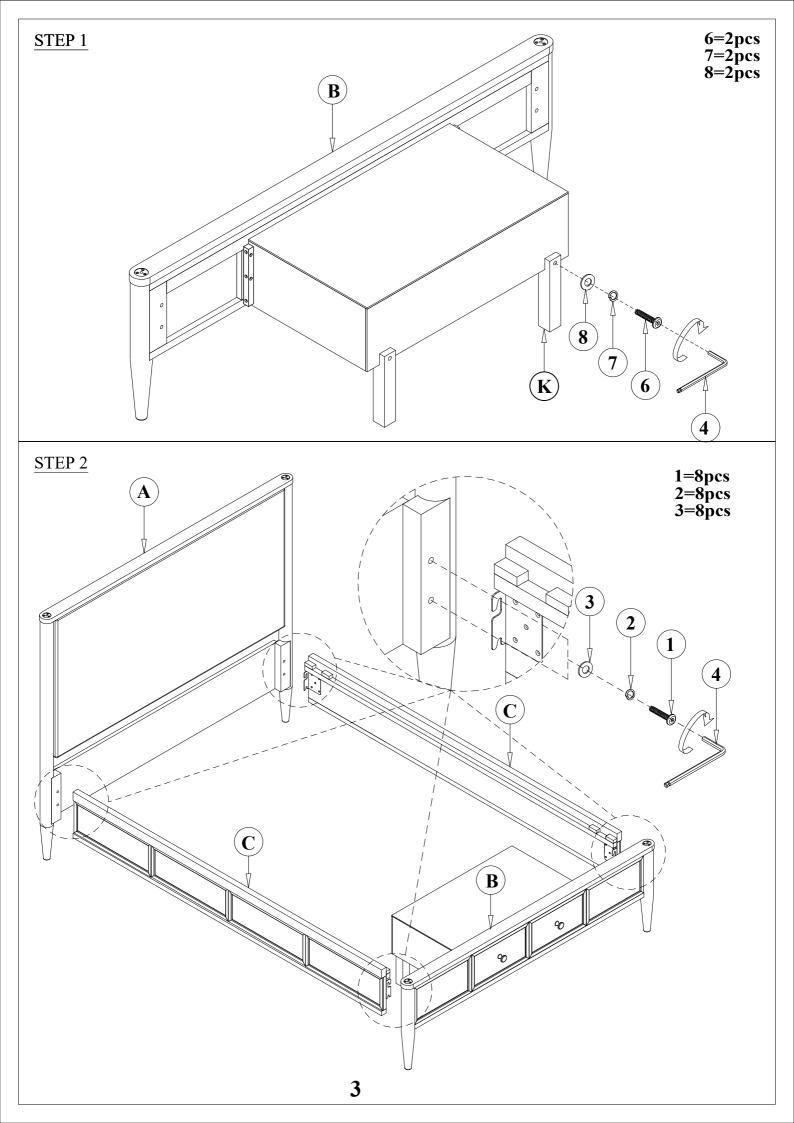

## LIVING SPACES ASSEMBLY INSTRUCTIONS

AUSTEN KING CANOPY UPH BED W/ FOOTBOARD STORAGE AUSTEN KING CANOPY PANEL BED W/ FOOTBOARD STORAGE

SKU:318051/318053/318057/318054

SKU:337959/318053/318057/318054

| PART | SKU#          | IMAGE | DECRIPTION                            | QTY   |
|------|---------------|-------|---------------------------------------|-------|
| A    | 318051/337959 | F     | Head Board                            | 1     |
| B    | 318053        | Tank  | Storage Foot Board                    | 1     |
| C    | 318057        | -     | Side Rail                             | 2     |
| D    | 318053        |       | Slat                                  | 1 set |
| E    | 318053        |       | Middle Support Bar                    | 4     |
| F    | 318053        |       | Support With Leveler                  | 10    |
| G    | 318051/318053 |       | Head Board/Foot Board<br>Posts canopy | 4     |
| H    | 318053        |       | Foot Board Posts canopy               | 2     |
| I    | 318054        |       | Head Board/Foot Board<br>canopy       | 2     |
| J    | 318054        |       | Lift/Right canopy rail                | 2     |
| K    | 318053        |       | Foot Board back leg                   | 2     |

Hardware List

| PART | SKU#                 | IMAGE      | DECRIPTION              | QTY |
|------|----------------------|------------|-------------------------|-----|
| 1    | 318057               |            | Bolts 5/16" *25mm       | 8   |
| 2    | 318057/318054        | $\bigcirc$ | Spring Washer 5/16" Dia | 12  |
| 3    | 318057/318054        |            | Flat Washer 5/16" * Dia | 12  |
| 4    | 318053/318057/318054 |            | Allen key               | 3   |
| 5    | 318053               | Quinninn-  | Screw #8* 30mm          | 6   |
| 6    | 318053               |            | Bolts 1/4" *38mm        | 2   |
| 7    | 318053               |            | Spring Washer 1/4"*11mm | 2   |
| 8    | 318053               |            | Flat Washer 1/4" *19mm  | 2   |
| 9    | 318054               |            | Bolts 5/16" *60mm       | 4   |