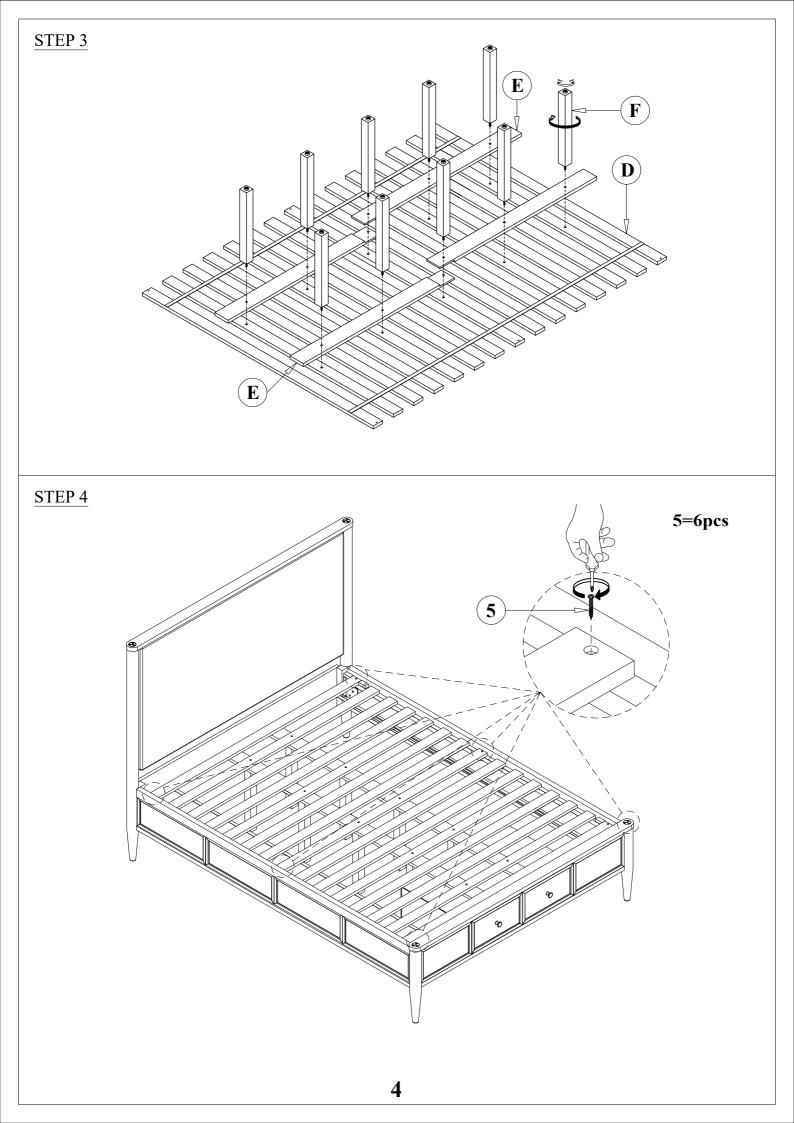

## LIVING SPACES ASSEMBLY INSTRUCTIONS

AUSTEN KING CANOPY UPH BED W/ FOOTBOARD STORAGE AUSTEN KING CANOPY PANEL BED W/ FOOTBOARD STORAGE

SKU:318051/318053/318057/318054

SKU:337959/318053/318057/318054

| PART | SKU#          | IMAGE | DECRIPTION                            | QTY   |
|------|---------------|-------|---------------------------------------|-------|
| A    | 318051/337959 | F     | Head Board                            | 1     |
| B    | 318053        | Tank  | Storage Foot Board                    | 1     |
| C    | 318057        | -     | Side Rail                             | 2     |
| D    | 318053        |       | Slat                                  | 1 set |
| E    | 318053        |       | Middle Support Bar                    | 4     |
| F    | 318053        |       | Support With Leveler                  | 10    |
| G    | 318051/318053 |       | Head Board/Foot Board<br>Posts canopy | 4     |
| H    | 318053        |       | Foot Board Posts canopy               | 2     |
| I    | 318054        |       | Head Board/Foot Board<br>canopy       | 2     |
| J    | 318054        |       | Lift/Right canopy rail                | 2     |
| K    | 318053        |       | Foot Board back leg                   | 2     |

Hardware List

| PART | SKU#                 | IMAGE      | DECRIPTION              | QTY |
|------|----------------------|------------|-------------------------|-----|
| 1    | 318057               |            | Bolts 5/16" *25mm       | 8   |
| 2    | 318057/318054        | $\bigcirc$ | Spring Washer 5/16" Dia | 12  |
| 3    | 318057/318054        |            | Flat Washer 5/16" * Dia | 12  |
| 4    | 318053/318057/318054 |            | Allen key               | 3   |
| 5    | 318053               | Quinninn-  | Screw #8* 30mm          | 6   |
| 6    | 318053               |            | Bolts 1/4" *38mm        | 2   |
| 7    | 318053               |            | Spring Washer 1/4"*11mm | 2   |
| 8    | 318053               |            | Flat Washer 1/4" *19mm  | 2   |
| 9    | 318054               |            | Bolts 5/16" *60mm       | 4   |