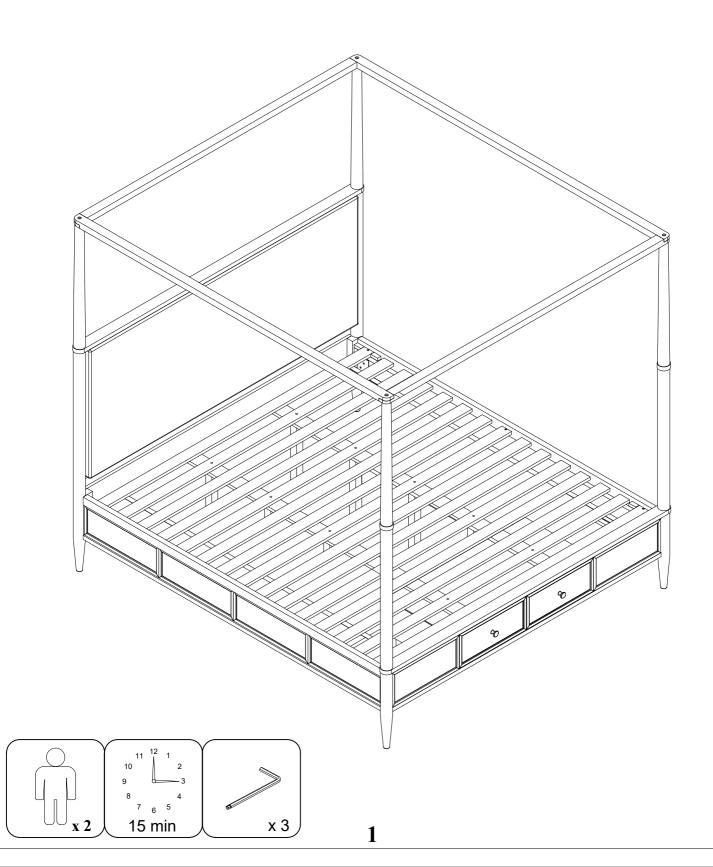

## LIVING SPACES ASSEMBLY INSTRUCTIONS

AUSTEN KING CANOPY UPH BED W/ FOOTBOARD STORAGE AUSTEN KING CANOPY PANEL BED W/ FOOTBOARD STORAGE

SKU:318051/318053/318057/318054

SKU:337959/318053/318057/318054

| PART | SKU#          | IMAGE | DECRIPTION                            | QTY   |
|------|---------------|-------|---------------------------------------|-------|
| A    | 318051/337959 | F     | Head Board                            | 1     |
| B    | 318053        | Tank  | Storage Foot Board                    | 1     |
| C    | 318057        | -     | Side Rail                             | 2     |
| D    | 318053        |       | Slat                                  | 1 set |
| E    | 318053        |       | Middle Support Bar                    | 4     |
| F    | 318053        |       | Support With Leveler                  | 10    |
| G    | 318051/318053 |       | Head Board/Foot Board<br>Posts canopy | 4     |
| H    | 318053        |       | Foot Board Posts canopy               | 2     |
| I    | 318054        |       | Head Board/Foot Board<br>canopy       | 2     |
| J    | 318054        |       | Lift/Right canopy rail                | 2     |
| K    | 318053        |       | Foot Board back leg                   | 2     |

Hardware List

| PART | SKU#                 | IMAGE      | DECRIPTION              | QTY |
|------|----------------------|------------|-------------------------|-----|
| 1    | 318057               |            | Bolts 5/16" *25mm       | 8   |
| 2    | 318057/318054        | $\bigcirc$ | Spring Washer 5/16" Dia | 12  |
| 3    | 318057/318054        |            | Flat Washer 5/16" * Dia | 12  |
| 4    | 318053/318057/318054 |            | Allen key               | 3   |
| 5    | 318053               | Quinninn-  | Screw #8* 30mm          | 6   |
| 6    | 318053               |            | Bolts 1/4" *38mm        | 2   |
| 7    | 318053               |            | Spring Washer 1/4"*11mm | 2   |
| 8    | 318053               |            | Flat Washer 1/4" *19mm  | 2   |
| 9    | 318054               |            | Bolts 5/16" *60mm       | 4   |