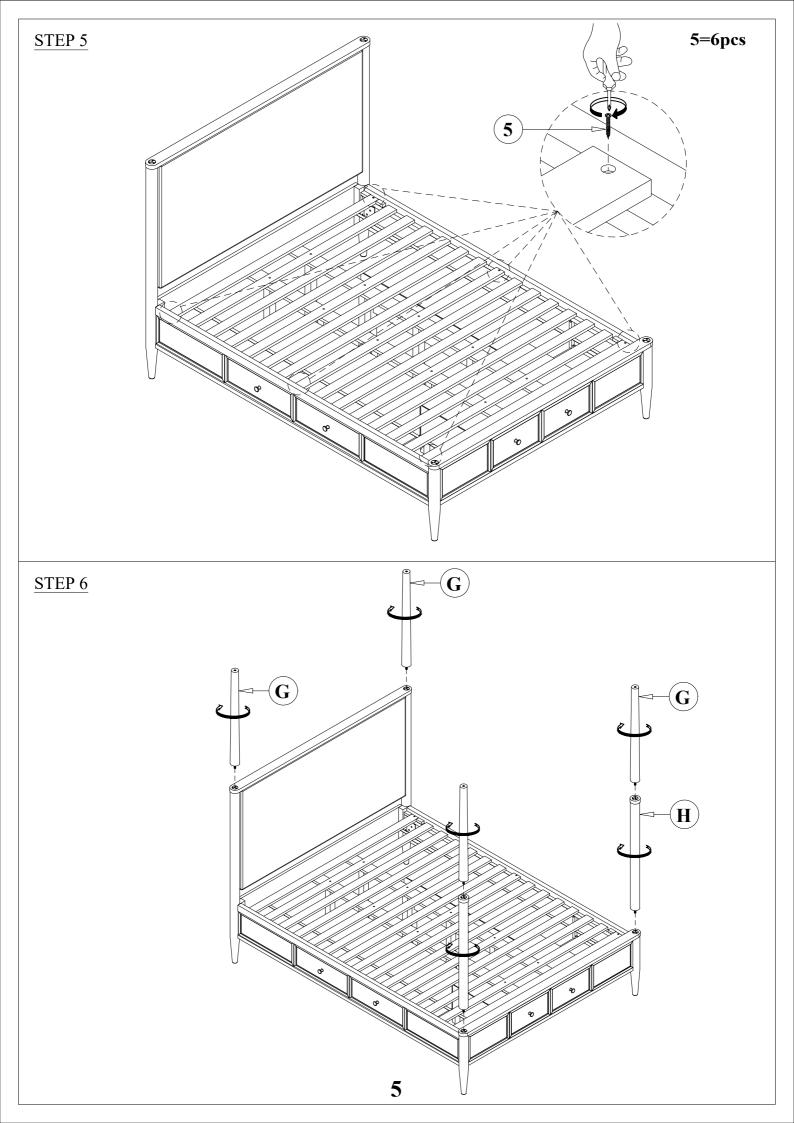

## ASSEMBLY INSTRUCTIONS

AUSTEN KING CANOPY UPH BED W/ SIDE & FOOTBOARD STORAGE

SKU:318051/318053/318056/318054

AUSTEN KING CANOPY PANEL BED W/ SIDE & FOOTBOARD STORAGE

SKU:337959/318053/318056/318054

| PART         | SKU#          | IMAGE | DECRIPTION                            | QTY   |
|--------------|---------------|-------|---------------------------------------|-------|
| A            | 318051/337959 |       | Head Board                            | 1     |
| B            | 318053        |       | Storage Foot Board                    | 1     |
| <u>(C)</u>   | 318056        |       | Storage Side Rail                     | 2     |
| <b>D</b>     | 318053        |       | Slat                                  | 1 set |
| E            | 318053        |       | Middle Support Bar                    | 4     |
| F            | 318053        |       | Support With Leveler                  | 10    |
| <b>G</b>     | 318051/318053 |       | Head Board/Foot Board<br>Posts canopy | 4     |
| H            | 318053        |       | Foot Board Posts canopy               | 2     |
| (I)          | 318054        |       | Head Board/Foot Board canopy          | 2     |
| $\mathbf{J}$ | 318054        |       | Lift/Right canopy rail                | 2     |
| K            | 318053/318056 |       | Foot Board, Side Rail back leg        | 6     |

## **Hardware List**

| PART | SKU#                 | IMAGE       | DECRIPTION              | QTY |
|------|----------------------|-------------|-------------------------|-----|
| 1    | 318056               |             | Bolts 5/16" *25mm       | 8   |
| 2    | 318056/318054        |             | Spring Washer 5/16" Dia | 12  |
| 3    | 318056/318054        |             | Flat Washer 5/16" * Dia | 12  |
| 4    | 318053/318056/318054 |             | Allen key               | 4   |
| 5    | 318053               | Quininguan- | Screw #8* 30mm          | 6   |
| 6    | 318053/318056        | (a)         | Bolts 1/4" *38mm        | 6   |
| 7    | 318053/318056        |             | Spring Washer 1/4"*11mm | 6   |
| 8    | 318053/318056        |             | Flat Washer 1/4" *19mm  | 6   |
| 9    | 318054               | (a)         | Bolts 5/16" *60mm       | 4   |