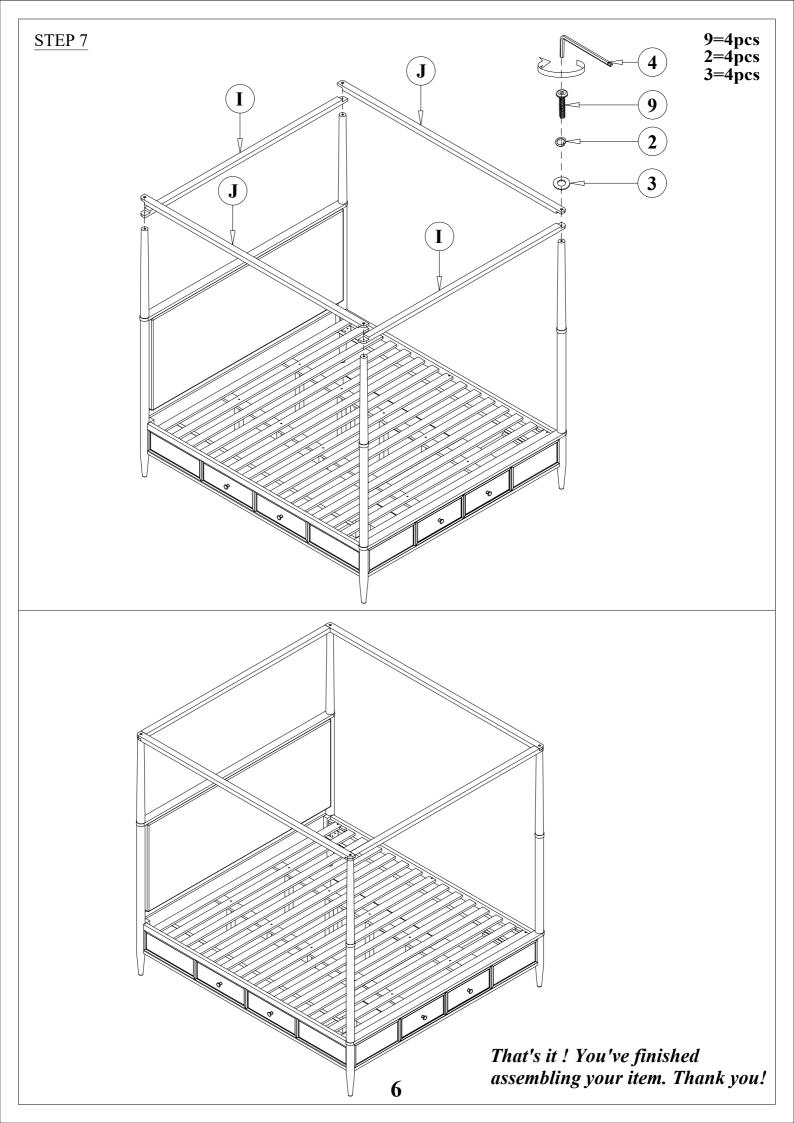

## ASSEMBLY INSTRUCTIONS

AUSTEN KING CANOPY UPH BED W/ SIDE & FOOTBOARD STORAGE

SKU:318051/318053/318056/318054

AUSTEN KING CANOPY PANEL BED W/ SIDE & FOOTBOARD STORAGE

SKU:337959/318053/318056/318054

| PART         | SKU#          | IMAGE | DECRIPTION                            | QTY   |
|--------------|---------------|-------|---------------------------------------|-------|
| A            | 318051/337959 |       | Head Board                            | 1     |
| B            | 318053        |       | Storage Foot Board                    | 1     |
| <u>(C)</u>   | 318056        |       | Storage Side Rail                     | 2     |
| <b>D</b>     | 318053        |       | Slat                                  | 1 set |
| E            | 318053        |       | Middle Support Bar                    | 4     |
| F            | 318053        |       | Support With Leveler                  | 10    |
| <b>G</b>     | 318051/318053 |       | Head Board/Foot Board<br>Posts canopy | 4     |
| H            | 318053        |       | Foot Board Posts canopy               | 2     |
| (I)          | 318054        |       | Head Board/Foot Board canopy          | 2     |
| $\mathbf{J}$ | 318054        |       | Lift/Right canopy rail                | 2     |
| K            | 318053/318056 |       | Foot Board, Side Rail back leg        | 6     |

## **Hardware List**

| PART | SKU#                 | IMAGE       | DECRIPTION              | QTY |
|------|----------------------|-------------|-------------------------|-----|
| 1    | 318056               |             | Bolts 5/16" *25mm       | 8   |
| 2    | 318056/318054        |             | Spring Washer 5/16" Dia | 12  |
| 3    | 318056/318054        |             | Flat Washer 5/16" * Dia | 12  |
| 4    | 318053/318056/318054 |             | Allen key               | 4   |
| 5    | 318053               | Quininguan- | Screw #8* 30mm          | 6   |
| 6    | 318053/318056        | (a)         | Bolts 1/4" *38mm        | 6   |
| 7    | 318053/318056        |             | Spring Washer 1/4"*11mm | 6   |
| 8    | 318053/318056        |             | Flat Washer 1/4" *19mm  | 6   |
| 9    | 318054               | (a)         | Bolts 5/16" *60mm       | 4   |