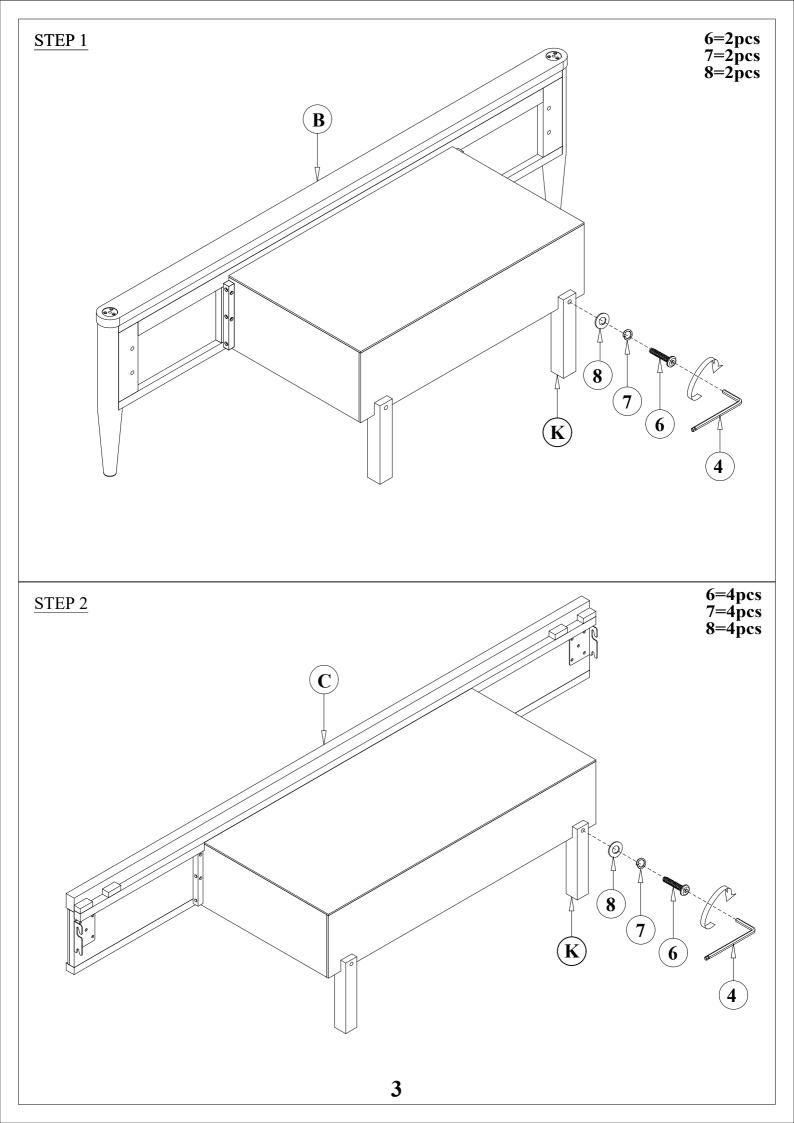

## ASSEMBLY INSTRUCTIONS

AUSTEN KING CANOPY UPH BED W/ SIDE & FOOTBOARD STORAGE

SKU:318051/318053/318056/318054

AUSTEN KING CANOPY PANEL BED W/ SIDE & FOOTBOARD STORAGE

SKU:337959/318053/318056/318054

| PART         | SKU#          | IMAGE | DECRIPTION                            | QTY   |
|--------------|---------------|-------|---------------------------------------|-------|
| A            | 318051/337959 |       | Head Board                            | 1     |
| B            | 318053        |       | Storage Foot Board                    | 1     |
| <u>(C)</u>   | 318056        |       | Storage Side Rail                     | 2     |
| <b>D</b>     | 318053        |       | Slat                                  | 1 set |
| E            | 318053        |       | Middle Support Bar                    | 4     |
| F            | 318053        |       | Support With Leveler                  | 10    |
| <b>G</b>     | 318051/318053 |       | Head Board/Foot Board<br>Posts canopy | 4     |
| H            | 318053        |       | Foot Board Posts canopy               | 2     |
| (I)          | 318054        |       | Head Board/Foot Board canopy          | 2     |
| $\mathbf{J}$ | 318054        |       | Lift/Right canopy rail                | 2     |
| K            | 318053/318056 |       | Foot Board, Side Rail back leg        | 6     |

## **Hardware List**

| PART | SKU#                 | IMAGE       | DECRIPTION              | QTY |
|------|----------------------|-------------|-------------------------|-----|
| 1    | 318056               |             | Bolts 5/16" *25mm       | 8   |
| 2    | 318056/318054        |             | Spring Washer 5/16" Dia | 12  |
| 3    | 318056/318054        |             | Flat Washer 5/16" * Dia | 12  |
| 4    | 318053/318056/318054 |             | Allen key               | 4   |
| 5    | 318053               | Quininguan- | Screw #8* 30mm          | 6   |
| 6    | 318053/318056        | (a)         | Bolts 1/4" *38mm        | 6   |
| 7    | 318053/318056        |             | Spring Washer 1/4"*11mm | 6   |
| 8    | 318053/318056        |             | Flat Washer 1/4" *19mm  | 6   |
| 9    | 318054               | (a)         | Bolts 5/16" *60mm       | 4   |