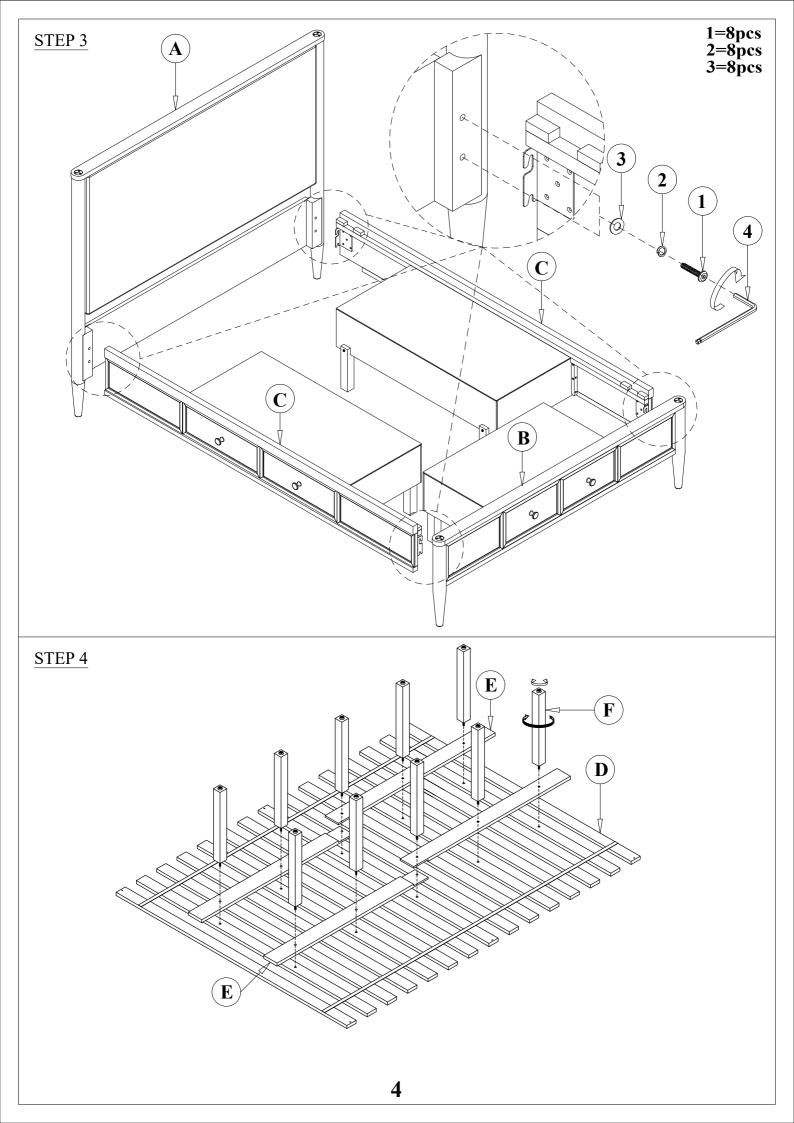

## ASSEMBLY INSTRUCTIONS

AUSTEN KING CANOPY UPH BED W/ SIDE & FOOTBOARD STORAGE

SKU:318051/318053/318056/318054

AUSTEN KING CANOPY PANEL BED W/ SIDE & FOOTBOARD STORAGE

SKU:337959/318053/318056/318054

| PART         | SKU#          | IMAGE | DECRIPTION                            | QTY   |
|--------------|---------------|-------|---------------------------------------|-------|
| A            | 318051/337959 |       | Head Board                            | 1     |
| B            | 318053        |       | Storage Foot Board                    | 1     |
| <u>(C)</u>   | 318056        |       | Storage Side Rail                     | 2     |
| <b>D</b>     | 318053        |       | Slat                                  | 1 set |
| E            | 318053        |       | Middle Support Bar                    | 4     |
| F            | 318053        |       | Support With Leveler                  | 10    |
| <b>G</b>     | 318051/318053 |       | Head Board/Foot Board<br>Posts canopy | 4     |
| H            | 318053        |       | Foot Board Posts canopy               | 2     |
| (I)          | 318054        |       | Head Board/Foot Board canopy          | 2     |
| $\mathbf{J}$ | 318054        |       | Lift/Right canopy rail                | 2     |
| K            | 318053/318056 |       | Foot Board, Side Rail back leg        | 6     |

## **Hardware List**

| PART | SKU#                 | IMAGE       | DECRIPTION              | QTY |
|------|----------------------|-------------|-------------------------|-----|
| 1    | 318056               |             | Bolts 5/16" *25mm       | 8   |
| 2    | 318056/318054        |             | Spring Washer 5/16" Dia | 12  |
| 3    | 318056/318054        |             | Flat Washer 5/16" * Dia | 12  |
| 4    | 318053/318056/318054 |             | Allen key               | 4   |
| 5    | 318053               | Quininguan- | Screw #8* 30mm          | 6   |
| 6    | 318053/318056        | (a)         | Bolts 1/4" *38mm        | 6   |
| 7    | 318053/318056        |             | Spring Washer 1/4"*11mm | 6   |
| 8    | 318053/318056        |             | Flat Washer 1/4" *19mm  | 6   |
| 9    | 318054               | (a)         | Bolts 5/16" *60mm       | 4   |