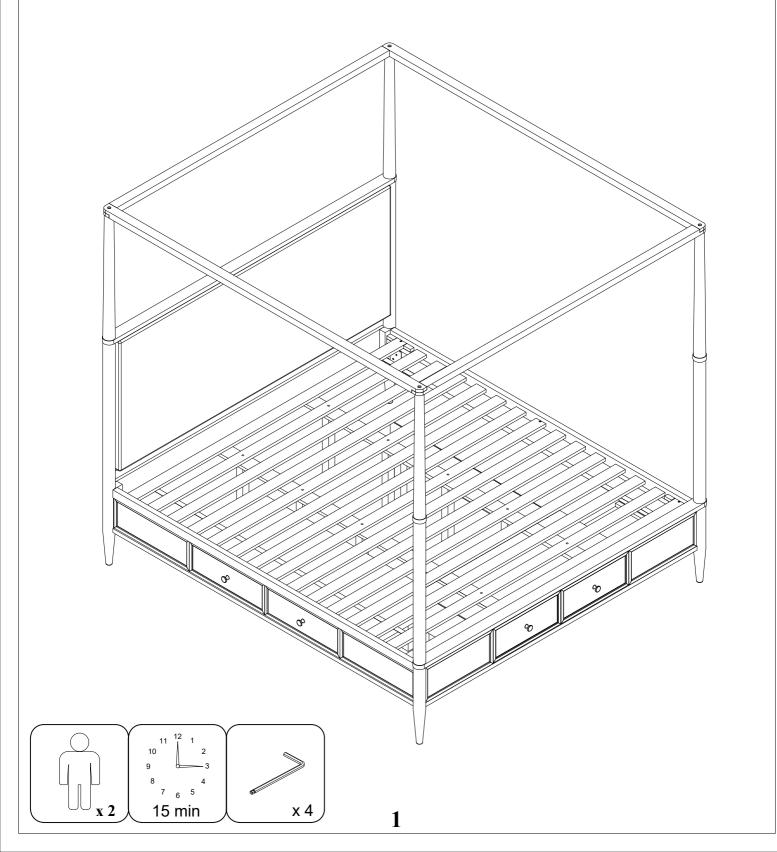

## ASSEMBLY INSTRUCTIONS

AUSTEN KING CANOPY UPH BED W/ SIDE & FOOTBOARD STORAGE

SKU:318051/318053/318056/318054

AUSTEN KING CANOPY PANEL BED W/ SIDE & FOOTBOARD STORAGE

SKU:337959/318053/318056/318054

| PART         | SKU#          | IMAGE | DECRIPTION                            | QTY   |
|--------------|---------------|-------|---------------------------------------|-------|
| A            | 318051/337959 |       | Head Board                            | 1     |
| B            | 318053        |       | Storage Foot Board                    | 1     |
| <u>(C)</u>   | 318056        |       | Storage Side Rail                     | 2     |
| <b>D</b>     | 318053        |       | Slat                                  | 1 set |
| E            | 318053        |       | Middle Support Bar                    | 4     |
| F            | 318053        |       | Support With Leveler                  | 10    |
| <b>G</b>     | 318051/318053 |       | Head Board/Foot Board<br>Posts canopy | 4     |
| H            | 318053        |       | Foot Board Posts canopy               | 2     |
| (I)          | 318054        |       | Head Board/Foot Board canopy          | 2     |
| $\mathbf{J}$ | 318054        |       | Lift/Right canopy rail                | 2     |
| K            | 318053/318056 |       | Foot Board, Side Rail back leg        | 6     |

## **Hardware List**

| PART | SKU#                 | IMAGE       | DECRIPTION              | QTY |
|------|----------------------|-------------|-------------------------|-----|
| 1    | 318056               |             | Bolts 5/16" *25mm       | 8   |
| 2    | 318056/318054        |             | Spring Washer 5/16" Dia | 12  |
| 3    | 318056/318054        |             | Flat Washer 5/16" * Dia | 12  |
| 4    | 318053/318056/318054 |             | Allen key               | 4   |
| 5    | 318053               | Quininguan- | Screw #8* 30mm          | 6   |
| 6    | 318053/318056        | (a)         | Bolts 1/4" *38mm        | 6   |
| 7    | 318053/318056        |             | Spring Washer 1/4"*11mm | 6   |
| 8    | 318053/318056        |             | Flat Washer 1/4" *19mm  | 6   |
| 9    | 318054               | (a)         | Bolts 5/16" *60mm       | 4   |