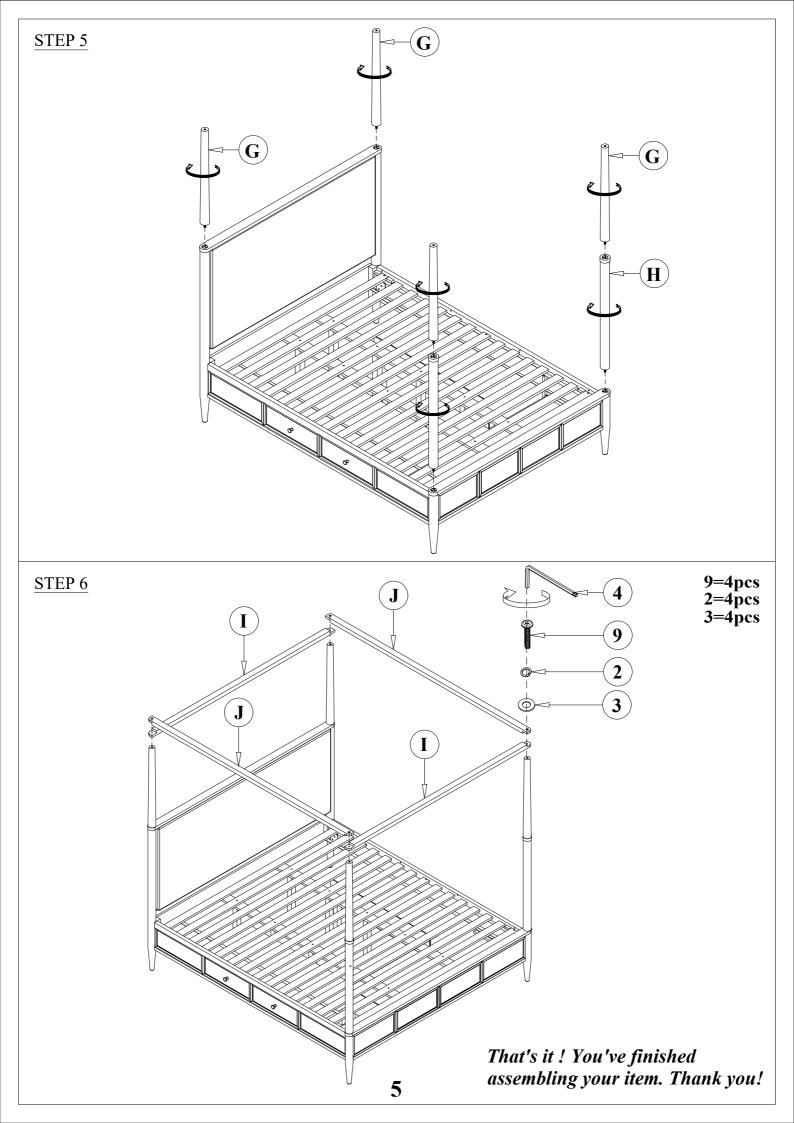

| 3   |
| 5    | 318053        | Quininina- | Screw #8* 30mm          | 6   |
| 6    | 318059        | (a)        | Bolts 1/4" *38mm        | 4   |
| 7    | 318059        |            | Spring Washer 1/4"*11mm | 4   |
| 8    | 318059        |            | Flat Washer 1/4" *19mm  | 4   |
| 9    | 318055        | (a)        | Bolts 5/16" *60mm       | 4   |
| 10   | 318059        |            | Bolts 1/4" *45mm        | 8   |

## THE HAEDWARE IS LOCATED IN THE PACKING ITEM

MUST: TIGHTEN SCREWS PERIODIACLLY. WITH USE SCREW MAY ENCOME LOOSE CHECK TIGHTNESS OF ALL SCREWS EVERY 6-8 WEEKS.

### **CLEANING INSTRUCTIONS:**

After assembly, clean and polish the completed parts if necessary with soft cloth and industrial recognized furniture polish.



# STEP 3 E STEP 4 **5=6pcs 5**