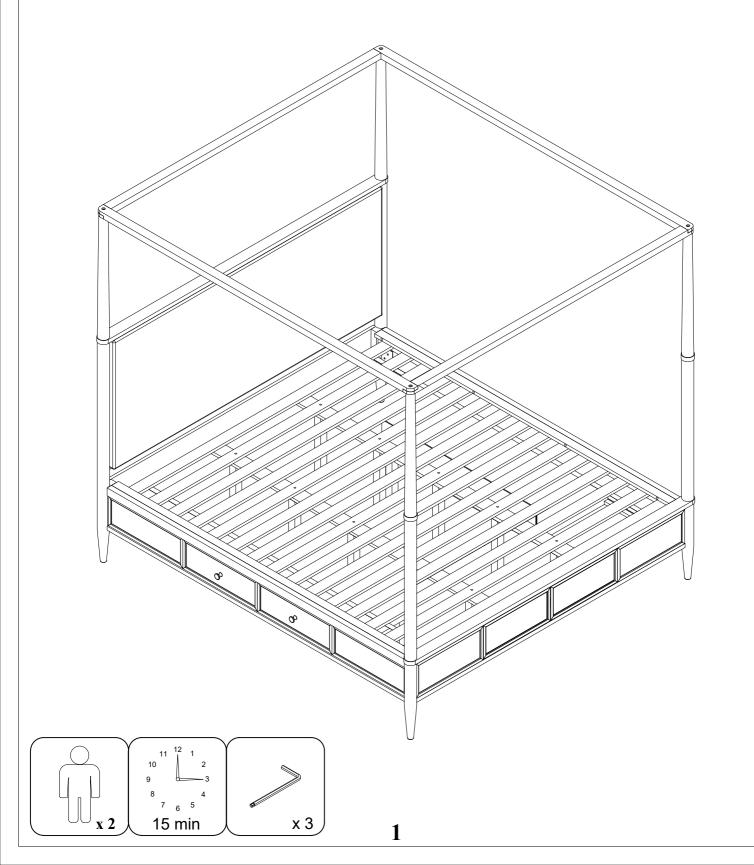

# LIVING SPACES ASSEMBLY INSTRUCTIONS

AUSTEN CALIFORNIA KING CANOPY UPH BED W/SIDE STORAGE SKU:318051/318052/318059/318055

AUSTEN CALIFORNIA KING CANOPY PANEL BED W/SIDE STORAGE

SKU:337959/318052/318059/318055

## THE HAEDWARE IS LOCATED IN THE PACKING ITEM

MUST: TIGHTEN SCREWS PERIODIACLLY. WITH USE SCREW MAY ENCOME LOOSE CHECK TIGHTNESS OF ALL SCREWS EVERY 6-8 WEEKS.