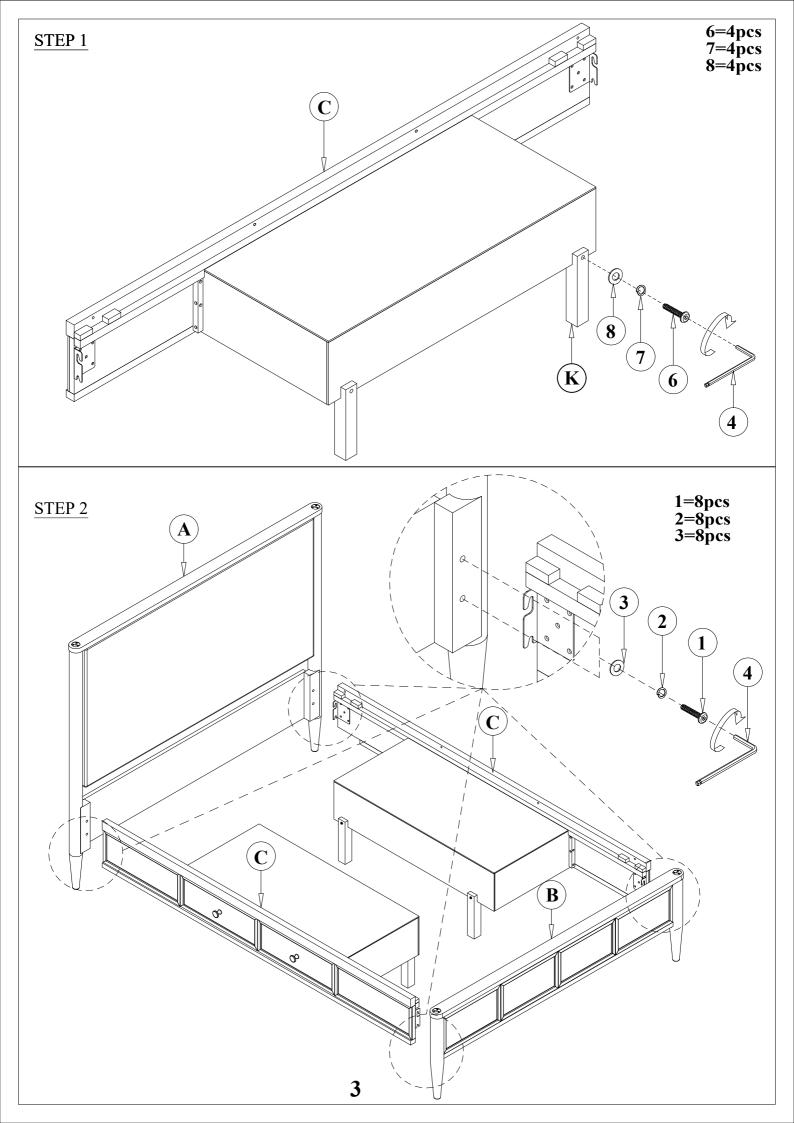

59/318055 |            | Allen key               | 3   |
| 5    | 318053        | Quininina- | Screw #8* 30mm          | 6   |
| 6    | 318059        | (a)        | Bolts 1/4" *38mm        | 4   |
| 7    | 318059        |            | Spring Washer 1/4"*11mm | 4   |
| 8    | 318059        |            | Flat Washer 1/4" *19mm  | 4   |
| 9    | 318055        | (a)        | Bolts 5/16" *60mm       | 4   |
| 10   | 318059        |            | Bolts 1/4" *45mm        | 8   |

## THE HAEDWARE IS LOCATED IN THE PACKING ITEM

MUST: TIGHTEN SCREWS PERIODIACLLY. WITH USE SCREW MAY ENCOME LOOSE CHECK TIGHTNESS OF ALL SCREWS EVERY 6-8 WEEKS.

### **CLEANING INSTRUCTIONS:**

After assembly, clean and polish the completed parts if necessary with soft cloth and industrial recognized furniture polish.



# STEP 3 E STEP 4 **5=6pcs 5**