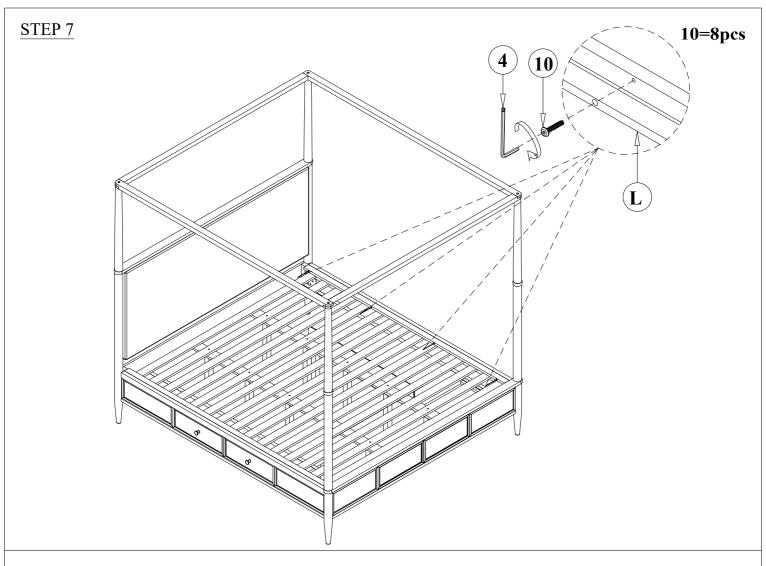

| 3   |
| 5    | 318053        | Quininina- | Screw #8* 30mm          | 6   |
| 6    | 318059        | (a)        | Bolts 1/4" *38mm        | 4   |
| 7    | 318059        |            | Spring Washer 1/4"*11mm | 4   |
| 8    | 318059        |            | Flat Washer 1/4" *19mm  | 4   |
| 9    | 318055        | (a)        | Bolts 5/16" *60mm       | 4   |
| 10   | 318059        |            | Bolts 1/4" *45mm        | 8   |

## THE HAEDWARE IS LOCATED IN THE PACKING ITEM

MUST: TIGHTEN SCREWS PERIODIACLLY. WITH USE SCREW MAY ENCOME LOOSE CHECK TIGHTNESS OF ALL SCREWS EVERY 6-8 WEEKS.

### **CLEANING INSTRUCTIONS:**

After assembly, clean and polish the completed parts if necessary with soft cloth and industrial recognized furniture polish.



# STEP 3 E STEP 4 **5=6pcs 5**