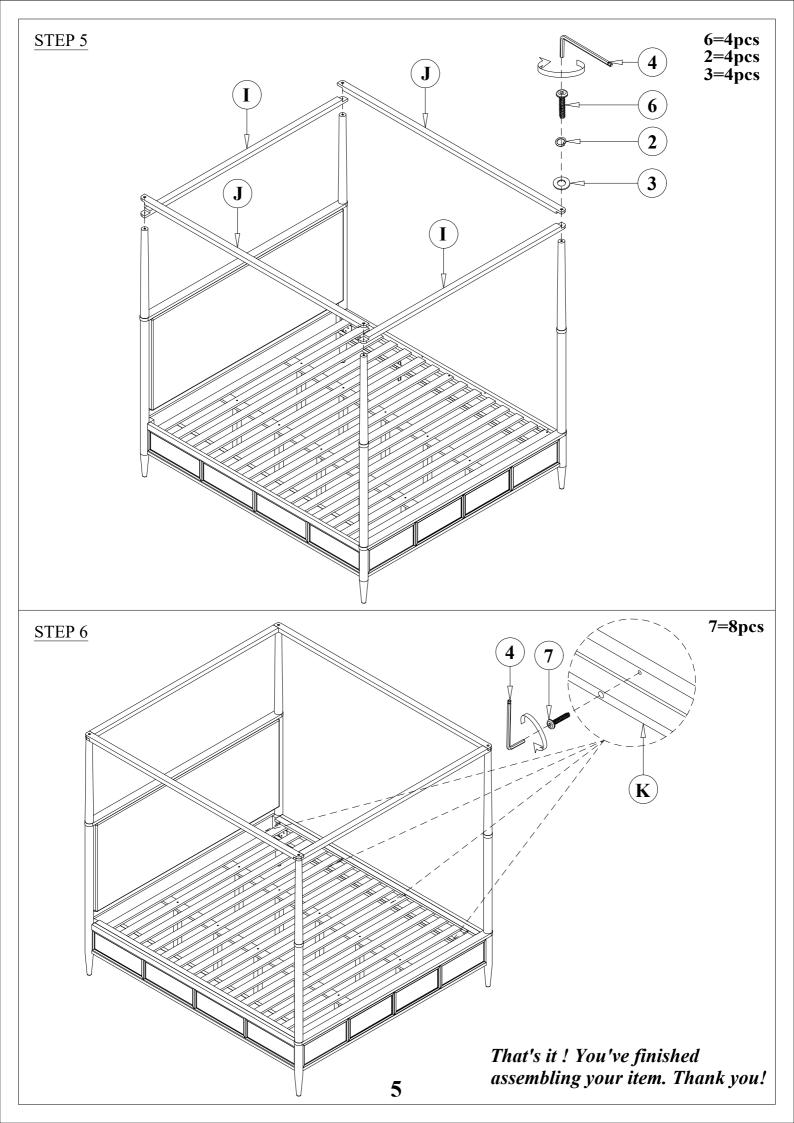

## LIVING SPACES ASSEMBLY INSTRUCTIONS

AUSTEN CALIFORNIA KING CANOPY UPH BED SKU:318051/318052/318058/318055

AUSTEN CALIFORNIA KING CANOPY PANEL BED SKU:337959/318052/318058/318055

| PART       | SKU#          | IMAGE | DECRIPTION                            | QTY   |
|------------|---------------|-------|---------------------------------------|-------|
| A          | 318051/337959 |       | Head Board                            | 1     |
| B          | 318052        |       | Foot Board                            | 1     |
| <b>(C)</b> | 318058        |       | Side Rail                             | 2     |
| $\bigcirc$ | 318052        |       | Slat                                  | 1 set |
| E          | 318052        |       | Middle Support Bar                    | 4     |
| F          | 318052        |       | Support With Leveler                  | 10    |
| <b>G</b>   | 318051/318052 |       | Head Board/Foot Board<br>Posts canopy | 4     |
| $\bigcirc$ | 318052        |       | Foot Board Posts canopy               | 2     |
| (I)        | 318055        |       | Head Board/Foot Board canopy          | 2     |
| J          | 318055        |       | Lift/Right canopy rail                | 2     |
| K          | 318058        |       | Cap Rail                              | 2     |

## **Hardware List**

| PART | SKU#          | IMAGE                                                                                                                                                                                                                                                                                                                                                                                                                                                                                                                                                                                                                                                                                                                                                                                                                                                                                                                                                                                                                                                                                                                                                                                                                                                                                                                                                                                                                                                                                                                                                                                                                                                                                                                                                                                                                                                                                                                                                                                                                                                                                                                          | DECRIPTION              | QTY |
|------|---------------|--------------------------------------------------------------------------------------------------------------------------------------------------------------------------------------------------------------------------------------------------------------------------------------------------------------------------------------------------------------------------------------------------------------------------------------------------------------------------------------------------------------------------------------------------------------------------------------------------------------------------------------------------------------------------------------------------------------------------------------------------------------------------------------------------------------------------------------------------------------------------------------------------------------------------------------------------------------------------------------------------------------------------------------------------------------------------------------------------------------------------------------------------------------------------------------------------------------------------------------------------------------------------------------------------------------------------------------------------------------------------------------------------------------------------------------------------------------------------------------------------------------------------------------------------------------------------------------------------------------------------------------------------------------------------------------------------------------------------------------------------------------------------------------------------------------------------------------------------------------------------------------------------------------------------------------------------------------------------------------------------------------------------------------------------------------------------------------------------------------------------------|-------------------------|-----|
| 1    | 318058        |                                                                                                                                                                                                                                                                                                                                                                                                                                                                                                                                                                                                                                                                                                                                                                                                                                                                                                                                                                                                                                                                                                                                                                                                                                                                                                                                                                                                                                                                                                                                                                                                                                                                                                                                                                                                                                                                                                                                                                                                                                                                                                                                | Bolts 5/16" *25mm       | 8   |
| 2    | 318058/318055 |                                                                                                                                                                                                                                                                                                                                                                                                                                                                                                                                                                                                                                                                                                                                                                                                                                                                                                                                                                                                                                                                                                                                                                                                                                                                                                                                                                                                                                                                                                                                                                                                                                                                                                                                                                                                                                                                                                                                                                                                                                                                                                                                | Spring Washer 5/16" Dia | 12  |
| 3    | 318058/318055 |                                                                                                                                                                                                                                                                                                                                                                                                                                                                                                                                                                                                                                                                                                                                                                                                                                                                                                                                                                                                                                                                                                                                                                                                                                                                                                                                                                                                                                                                                                                                                                                                                                                                                                                                                                                                                                                                                                                                                                                                                                                                                                                                | Flat Washer 5/16" * Dia | 12  |
| 4    | 318058/318055 |                                                                                                                                                                                                                                                                                                                                                                                                                                                                                                                                                                                                                                                                                                                                                                                                                                                                                                                                                                                                                                                                                                                                                                                                                                                                                                                                                                                                                                                                                                                                                                                                                                                                                                                                                                                                                                                                                                                                                                                                                                                                                                                                | Allen key               | 2   |
| 5    | 318052        | © doublood do la company de la | Screw #8* 30mm          | 6   |
| 6    | 318055        |                                                                                                                                                                                                                                                                                                                                                                                                                                                                                                                                                                                                                                                                                                                                                                                                                                                                                                                                                                                                                                                                                                                                                                                                                                                                                                                                                                                                                                                                                                                                                                                                                                                                                                                                                                                                                                                                                                                                                                                                                                                                                                                                | Bolts 5/16" *60mm       | 4   |
| 7    | 318058        |                                                                                                                                                                                                                                                                                                                                                                                                                                                                                                                                                                                                                                                                                                                                                                                                                                                                                                                                                                                                                                                                                                                                                                                                                                                                                                                                                                                                                                                                                                                                                                                                                                                                                                                                                                                                                                                                                                                                                                                                                                                                                                                                | Bolts 1/4" *45mm        | 8   |