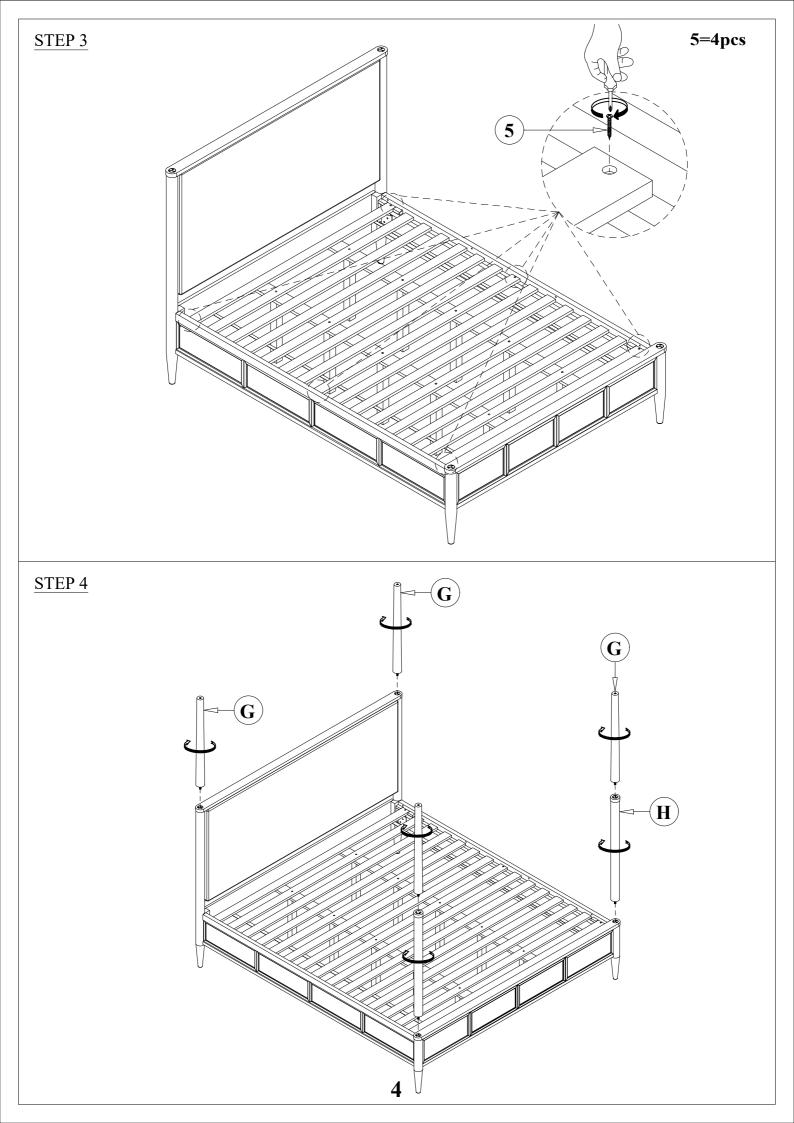

## LIVING SPACES ASSEMBLY INSTRUCTIONS

AUSTEN CALIFORNIA KING CANOPY UPH BED SKU:318051/318052/318058/318055

AUSTEN CALIFORNIA KING CANOPY PANEL BED SKU:337959/318052/318058/318055

| PART       | SKU#          | IMAGE | DECRIPTION                            | QTY   |
|------------|---------------|-------|---------------------------------------|-------|
| A          | 318051/337959 |       | Head Board                            | 1     |
| B          | 318052        |       | Foot Board                            | 1     |
| <b>(C)</b> | 318058        |       | Side Rail                             | 2     |
| $\bigcirc$ | 318052        |       | Slat                                  | 1 set |
| E          | 318052        |       | Middle Support Bar                    | 4     |
| F          | 318052        |       | Support With Leveler                  | 10    |
| <b>G</b>   | 318051/318052 |       | Head Board/Foot Board<br>Posts canopy | 4     |
| $\bigcirc$ | 318052        |       | Foot Board Posts canopy               | 2     |
| (I)        | 318055        |       | Head Board/Foot Board canopy          | 2     |
| J          | 318055        |       | Lift/Right canopy rail                | 2     |
| K          | 318058        |       | Cap Rail                              | 2     |

## **Hardware List**

| PART | SKU#          | IMAGE                                                                                                                                                                                                                                                                                                                                                                                                                                                                                                                                                                                                                                                                                                                                                                                                                                                                                                                                                                                                                                                                                                                                                                                                                                                                                                                                                                                                                                                                                                                                                                                                                                                                                                                                                                                                                                                                                                                                                                                                                                                                                                                          | DECRIPTION              | QTY |
|------|---------------|--------------------------------------------------------------------------------------------------------------------------------------------------------------------------------------------------------------------------------------------------------------------------------------------------------------------------------------------------------------------------------------------------------------------------------------------------------------------------------------------------------------------------------------------------------------------------------------------------------------------------------------------------------------------------------------------------------------------------------------------------------------------------------------------------------------------------------------------------------------------------------------------------------------------------------------------------------------------------------------------------------------------------------------------------------------------------------------------------------------------------------------------------------------------------------------------------------------------------------------------------------------------------------------------------------------------------------------------------------------------------------------------------------------------------------------------------------------------------------------------------------------------------------------------------------------------------------------------------------------------------------------------------------------------------------------------------------------------------------------------------------------------------------------------------------------------------------------------------------------------------------------------------------------------------------------------------------------------------------------------------------------------------------------------------------------------------------------------------------------------------------|-------------------------|-----|
| 1    | 318058        |                                                                                                                                                                                                                                                                                                                                                                                                                                                                                                                                                                                                                                                                                                                                                                                                                                                                                                                                                                                                                                                                                                                                                                                                                                                                                                                                                                                                                                                                                                                                                                                                                                                                                                                                                                                                                                                                                                                                                                                                                                                                                                                                | Bolts 5/16" *25mm       | 8   |
| 2    | 318058/318055 |                                                                                                                                                                                                                                                                                                                                                                                                                                                                                                                                                                                                                                                                                                                                                                                                                                                                                                                                                                                                                                                                                                                                                                                                                                                                                                                                                                                                                                                                                                                                                                                                                                                                                                                                                                                                                                                                                                                                                                                                                                                                                                                                | Spring Washer 5/16" Dia | 12  |
| 3    | 318058/318055 |                                                                                                                                                                                                                                                                                                                                                                                                                                                                                                                                                                                                                                                                                                                                                                                                                                                                                                                                                                                                                                                                                                                                                                                                                                                                                                                                                                                                                                                                                                                                                                                                                                                                                                                                                                                                                                                                                                                                                                                                                                                                                                                                | Flat Washer 5/16" * Dia | 12  |
| 4    | 318058/318055 |                                                                                                                                                                                                                                                                                                                                                                                                                                                                                                                                                                                                                                                                                                                                                                                                                                                                                                                                                                                                                                                                                                                                                                                                                                                                                                                                                                                                                                                                                                                                                                                                                                                                                                                                                                                                                                                                                                                                                                                                                                                                                                                                | Allen key               | 2   |
| 5    | 318052        | © doublood do la company de la | Screw #8* 30mm          | 6   |
| 6    | 318055        |                                                                                                                                                                                                                                                                                                                                                                                                                                                                                                                                                                                                                                                                                                                                                                                                                                                                                                                                                                                                                                                                                                                                                                                                                                                                                                                                                                                                                                                                                                                                                                                                                                                                                                                                                                                                                                                                                                                                                                                                                                                                                                                                | Bolts 5/16" *60mm       | 4   |
| 7    | 318058        |                                                                                                                                                                                                                                                                                                                                                                                                                                                                                                                                                                                                                                                                                                                                                                                                                                                                                                                                                                                                                                                                                                                                                                                                                                                                                                                                                                                                                                                                                                                                                                                                                                                                                                                                                                                                                                                                                                                                                                                                                                                                                                                                | Bolts 1/4" *45mm        | 8   |