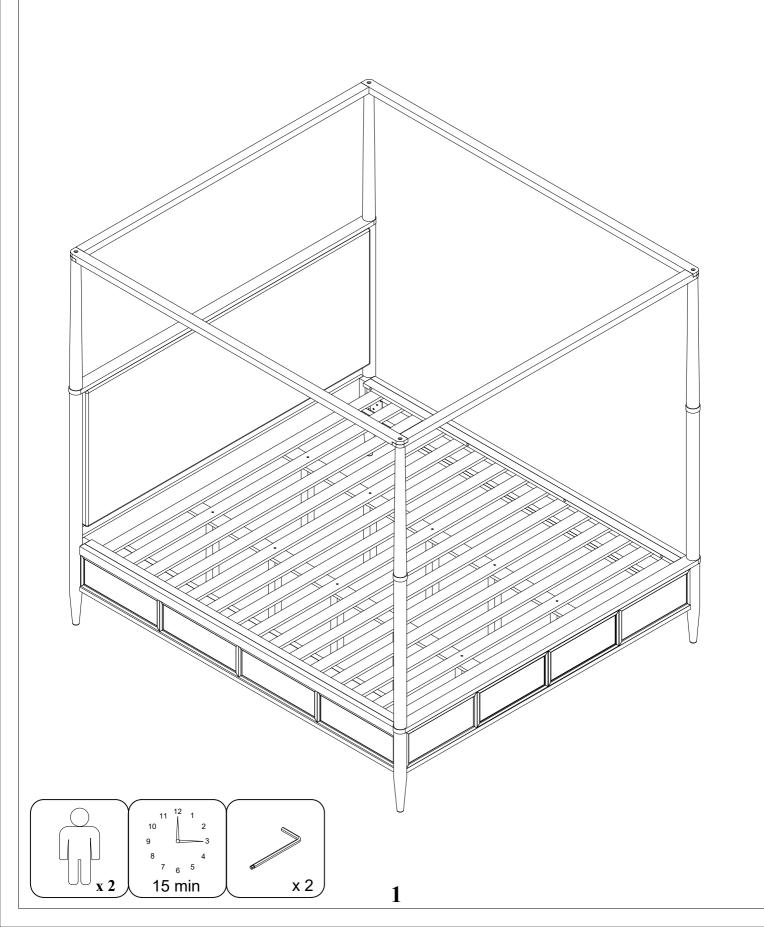

## LIVING SPACES ASSEMBLY INSTRUCTIONS

AUSTEN CALIFORNIA KING CANOPY UPH BED SKU:318051/318052/318058/318055

AUSTEN CALIFORNIA KING CANOPY PANEL BED SKU:337959/318052/318058/318055

| PART       | SKU#          | IMAGE | DECRIPTION                            | QTY   |
|------------|---------------|-------|---------------------------------------|-------|
| A          | 318051/337959 |       | Head Board                            | 1     |
| B          | 318052        |       | Foot Board                            | 1     |
| <b>(C)</b> | 318058        |       | Side Rail                             | 2     |
| $\bigcirc$ | 318052        |       | Slat                                  | 1 set |
| E          | 318052        |       | Middle Support Bar                    | 4     |
| F          | 318052        |       | Support With Leveler                  | 10    |
| <b>G</b>   | 318051/318052 |       | Head Board/Foot Board<br>Posts canopy | 4     |
| $\bigcirc$ | 318052        |       | Foot Board Posts canopy               | 2     |
| (I)        | 318055        |       | Head Board/Foot Board canopy          | 2     |
| J          | 318055        |       | Lift/Right canopy rail                | 2     |
| K          | 318058        |       | Cap Rail                              | 2     |

## **Hardware List**

| PART | SKU#          | IMAGE                                                                                                                                                                                                                                                                                                                                                                                                                                                                                                                                                                                                                                                                                                                                                                                                                                                                                                                                                                                                                                                                                                                                                                                                                                                                                                                                                                                                                                                                                                                                                                                                                                                                                                                                                                                                                                                                                                                                                                                                                                                                                                                          | DECRIPTION              | QTY |
|------|---------------|--------------------------------------------------------------------------------------------------------------------------------------------------------------------------------------------------------------------------------------------------------------------------------------------------------------------------------------------------------------------------------------------------------------------------------------------------------------------------------------------------------------------------------------------------------------------------------------------------------------------------------------------------------------------------------------------------------------------------------------------------------------------------------------------------------------------------------------------------------------------------------------------------------------------------------------------------------------------------------------------------------------------------------------------------------------------------------------------------------------------------------------------------------------------------------------------------------------------------------------------------------------------------------------------------------------------------------------------------------------------------------------------------------------------------------------------------------------------------------------------------------------------------------------------------------------------------------------------------------------------------------------------------------------------------------------------------------------------------------------------------------------------------------------------------------------------------------------------------------------------------------------------------------------------------------------------------------------------------------------------------------------------------------------------------------------------------------------------------------------------------------|-------------------------|-----|
| 1    | 318058        |                                                                                                                                                                                                                                                                                                                                                                                                                                                                                                                                                                                                                                                                                                                                                                                                                                                                                                                                                                                                                                                                                                                                                                                                                                                                                                                                                                                                                                                                                                                                                                                                                                                                                                                                                                                                                                                                                                                                                                                                                                                                                                                                | Bolts 5/16" *25mm       | 8   |
| 2    | 318058/318055 |                                                                                                                                                                                                                                                                                                                                                                                                                                                                                                                                                                                                                                                                                                                                                                                                                                                                                                                                                                                                                                                                                                                                                                                                                                                                                                                                                                                                                                                                                                                                                                                                                                                                                                                                                                                                                                                                                                                                                                                                                                                                                                                                | Spring Washer 5/16" Dia | 12  |
| 3    | 318058/318055 |                                                                                                                                                                                                                                                                                                                                                                                                                                                                                                                                                                                                                                                                                                                                                                                                                                                                                                                                                                                                                                                                                                                                                                                                                                                                                                                                                                                                                                                                                                                                                                                                                                                                                                                                                                                                                                                                                                                                                                                                                                                                                                                                | Flat Washer 5/16" * Dia | 12  |
| 4    | 318058/318055 |                                                                                                                                                                                                                                                                                                                                                                                                                                                                                                                                                                                                                                                                                                                                                                                                                                                                                                                                                                                                                                                                                                                                                                                                                                                                                                                                                                                                                                                                                                                                                                                                                                                                                                                                                                                                                                                                                                                                                                                                                                                                                                                                | Allen key               | 2   |
| 5    | 318052        | © doublood do la company de la | Screw #8* 30mm          | 6   |
| 6    | 318055        |                                                                                                                                                                                                                                                                                                                                                                                                                                                                                                                                                                                                                                                                                                                                                                                                                                                                                                                                                                                                                                                                                                                                                                                                                                                                                                                                                                                                                                                                                                                                                                                                                                                                                                                                                                                                                                                                                                                                                                                                                                                                                                                                | Bolts 5/16" *60mm       | 4   |
| 7    | 318058        |                                                                                                                                                                                                                                                                                                                                                                                                                                                                                                                                                                                                                                                                                                                                                                                                                                                                                                                                                                                                                                                                                                                                                                                                                                                                                                                                                                                                                                                                                                                                                                                                                                                                                                                                                                                                                                                                                                                                                                                                                                                                                                                                | Bolts 1/4" *45mm        | 8   |