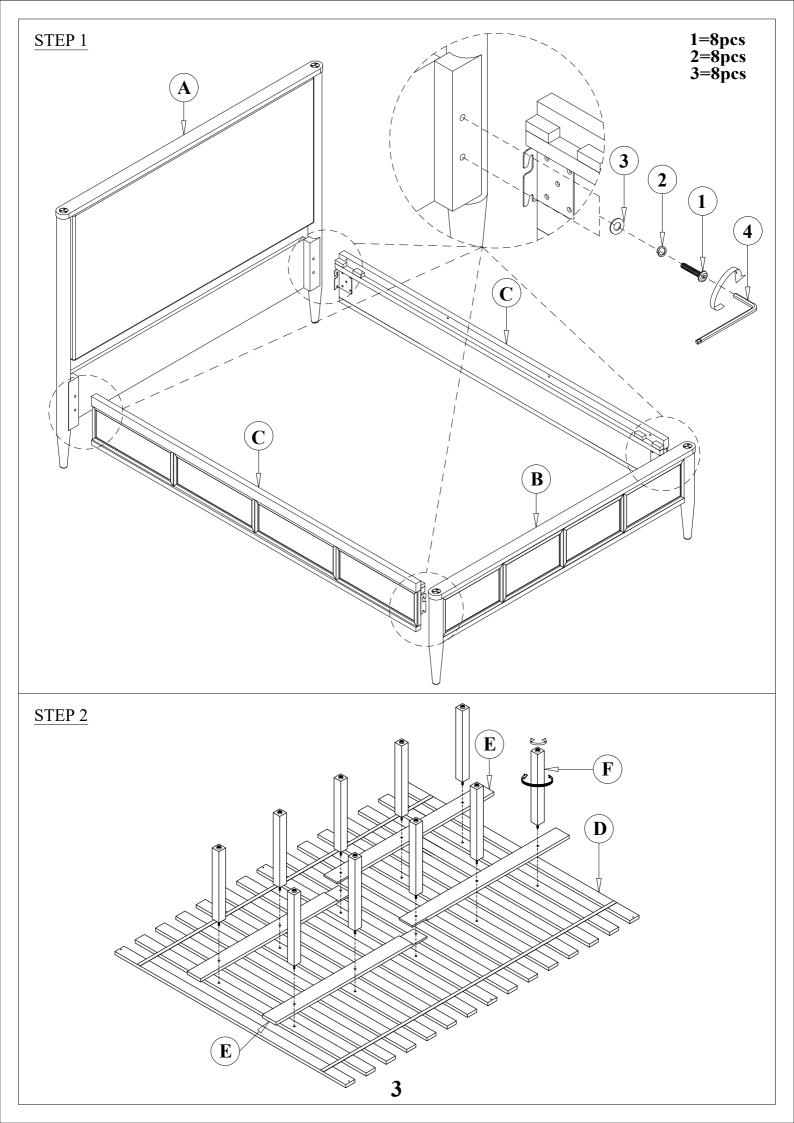

## LIVING SPACES ASSEMBLY INSTRUCTIONS

AUSTEN CALIFORNIA KING CANOPY UPH BED SKU:318051/318052/318058/318055

AUSTEN CALIFORNIA KING CANOPY PANEL BED SKU:337959/318052/318058/318055

| PART       | SKU#          | IMAGE | DECRIPTION                            | QTY   |
|------------|---------------|-------|---------------------------------------|-------|
| A          | 318051/337959 |       | Head Board                            | 1     |
| B          | 318052        |       | Foot Board                            | 1     |
| <b>(C)</b> | 318058        |       | Side Rail                             | 2     |
| $\bigcirc$ | 318052        |       | Slat                                  | 1 set |
| E          | 318052        |       | Middle Support Bar                    | 4     |
| F          | 318052        |       | Support With Leveler                  | 10    |
| <b>G</b>   | 318051/318052 |       | Head Board/Foot Board<br>Posts canopy | 4     |
| $\bigcirc$ | 318052        |       | Foot Board Posts canopy               | 2     |
| (I)        | 318055        |       | Head Board/Foot Board canopy          | 2     |
| J          | 318055        |       | Lift/Right canopy rail                | 2     |
| K          | 318058        |       | Cap Rail                              | 2     |

## **Hardware List**

| PART | SKU#          | IMAGE                                                                                                                                                                                                                                                                                                                                                                                                                                                                                                                                                                                                                                                                                                                                                                                                                                                                                                                                                                                                                                                                                                                                                                                                                                                                                                                                                                                                                                                                                                                                                                                                                                                                                                                                                                                                                                                                                                                                                                                                                                                                                                                          | DECRIPTION              | QTY |
|------|---------------|--------------------------------------------------------------------------------------------------------------------------------------------------------------------------------------------------------------------------------------------------------------------------------------------------------------------------------------------------------------------------------------------------------------------------------------------------------------------------------------------------------------------------------------------------------------------------------------------------------------------------------------------------------------------------------------------------------------------------------------------------------------------------------------------------------------------------------------------------------------------------------------------------------------------------------------------------------------------------------------------------------------------------------------------------------------------------------------------------------------------------------------------------------------------------------------------------------------------------------------------------------------------------------------------------------------------------------------------------------------------------------------------------------------------------------------------------------------------------------------------------------------------------------------------------------------------------------------------------------------------------------------------------------------------------------------------------------------------------------------------------------------------------------------------------------------------------------------------------------------------------------------------------------------------------------------------------------------------------------------------------------------------------------------------------------------------------------------------------------------------------------|-------------------------|-----|
| 1    | 318058        |                                                                                                                                                                                                                                                                                                                                                                                                                                                                                                                                                                                                                                                                                                                                                                                                                                                                                                                                                                                                                                                                                                                                                                                                                                                                                                                                                                                                                                                                                                                                                                                                                                                                                                                                                                                                                                                                                                                                                                                                                                                                                                                                | Bolts 5/16" *25mm       | 8   |
| 2    | 318058/318055 |                                                                                                                                                                                                                                                                                                                                                                                                                                                                                                                                                                                                                                                                                                                                                                                                                                                                                                                                                                                                                                                                                                                                                                                                                                                                                                                                                                                                                                                                                                                                                                                                                                                                                                                                                                                                                                                                                                                                                                                                                                                                                                                                | Spring Washer 5/16" Dia | 12  |
| 3    | 318058/318055 |                                                                                                                                                                                                                                                                                                                                                                                                                                                                                                                                                                                                                                                                                                                                                                                                                                                                                                                                                                                                                                                                                                                                                                                                                                                                                                                                                                                                                                                                                                                                                                                                                                                                                                                                                                                                                                                                                                                                                                                                                                                                                                                                | Flat Washer 5/16" * Dia | 12  |
| 4    | 318058/318055 |                                                                                                                                                                                                                                                                                                                                                                                                                                                                                                                                                                                                                                                                                                                                                                                                                                                                                                                                                                                                                                                                                                                                                                                                                                                                                                                                                                                                                                                                                                                                                                                                                                                                                                                                                                                                                                                                                                                                                                                                                                                                                                                                | Allen key               | 2   |
| 5    | 318052        | © doublood do la company de la | Screw #8* 30mm          | 6   |
| 6    | 318055        |                                                                                                                                                                                                                                                                                                                                                                                                                                                                                                                                                                                                                                                                                                                                                                                                                                                                                                                                                                                                                                                                                                                                                                                                                                                                                                                                                                                                                                                                                                                                                                                                                                                                                                                                                                                                                                                                                                                                                                                                                                                                                                                                | Bolts 5/16" *60mm       | 4   |
| 7    | 318058        |                                                                                                                                                                                                                                                                                                                                                                                                                                                                                                                                                                                                                                                                                                                                                                                                                                                                                                                                                                                                                                                                                                                                                                                                                                                                                                                                                                                                                                                                                                                                                                                                                                                                                                                                                                                                                                                                                                                                                                                                                                                                                                                                | Bolts 1/4" *45mm        | 8   |