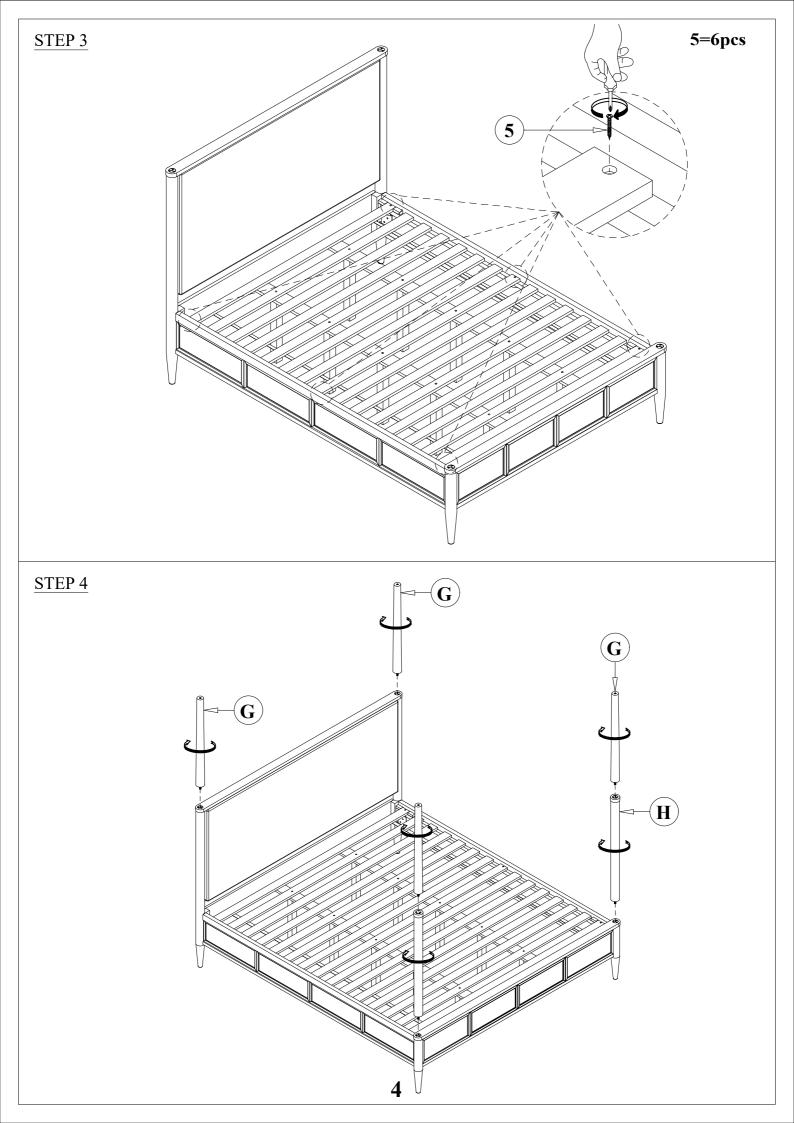

## LIVING SPACES ASSEMBLY INSTRUCTIONS

 AUSTEN KING CANOPY UPH BED
 SKU:318051/318052/318057/318054

 AUSTEN KING CANOPY PANEL BED
 SKU:337959/318052/318057/318054

| PART         | SKU#          | IMAGE | DECRIPTION                            | QTY   |
|--------------|---------------|-------|---------------------------------------|-------|
| A            | 318051/337959 |       | Head Board                            | 1     |
| B            | 318052        |       | Foot Board                            | 1     |
| <u>(C)</u>   | 318057        |       | Side Rail                             | 2     |
| D            | 318052        |       | Slat                                  | 1 set |
| E            | 318052        |       | Middle Support Bar                    | 4     |
| F            | 318052        |       | Support With Leveler                  | 10    |
| <b>G</b>     | 318051/318052 |       | Head Board/Foot Board<br>Posts canopy | 4     |
| $\mathbf{H}$ | 318052        |       | Foot Board Posts canopy               | 2     |
| I            | 318054        |       | Head Board/Foot Board canopy          | 2     |
| J            | 318054        |       | Lift/Right canopy rail                | 2     |

## **Hardware List**

| PART | SKU#          | IMAGE           | DECRIPTION              | QTY |
|------|---------------|-----------------|-------------------------|-----|
| 1    | 318057        |                 | Bolts 5/16" *25mm       | 8   |
| 2    | 318057/318054 |                 | Spring Washer 5/16" Dia | 12  |
| 3    | 318057/318054 |                 | Flat Washer 5/16" * Dia | 12  |
| 4    | 318057/318054 |                 | Allen key               | 2   |
| 5    | 318052        | <b>(Janana)</b> | Screw #8* 30mm          | 6   |
| 6    | 318054        |                 | Bolts 5/16" *60mm       | 4   |