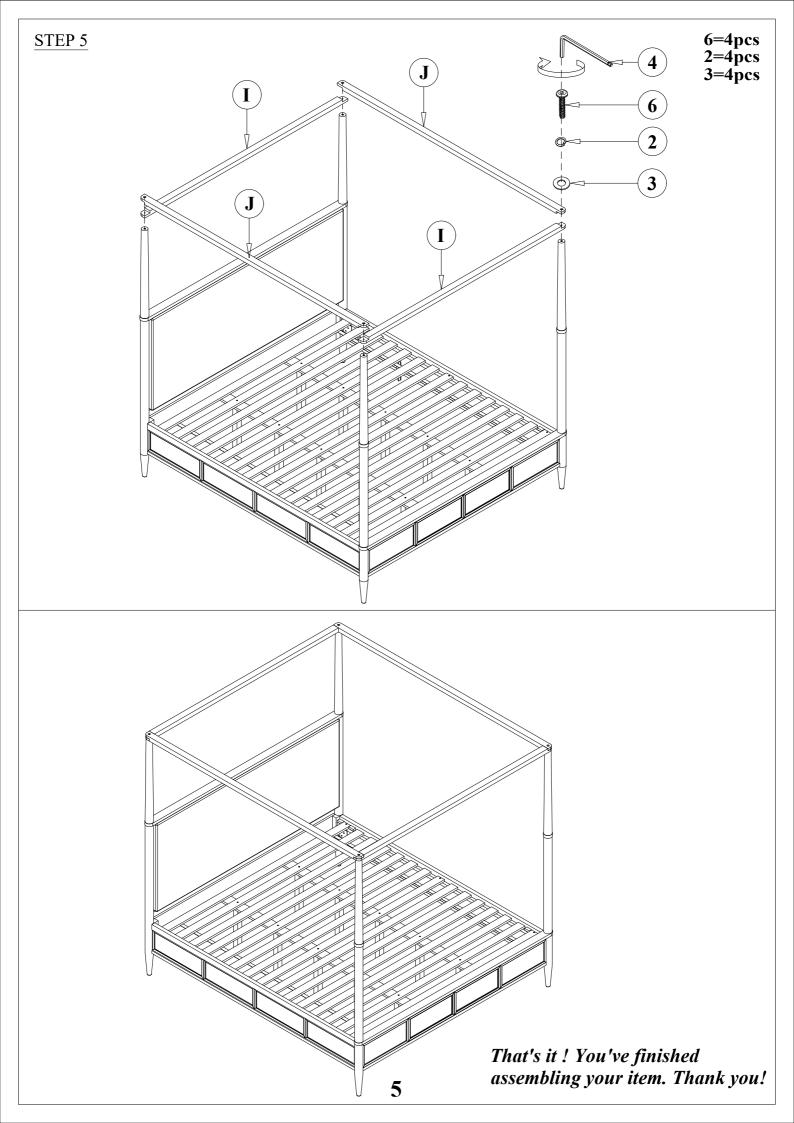

## LIVING SPACES ASSEMBLY INSTRUCTIONS

 AUSTEN KING CANOPY UPH BED
 SKU:318051/318052/318057/318054

 AUSTEN KING CANOPY PANEL BED
 SKU:337959/318052/318057/318054

| PART         | SKU#          | IMAGE | DECRIPTION                            | QTY   |
|--------------|---------------|-------|---------------------------------------|-------|
| A            | 318051/337959 |       | Head Board                            | 1     |
| B            | 318052        |       | Foot Board                            | 1     |
| <u>(C)</u>   | 318057        |       | Side Rail                             | 2     |
| D            | 318052        |       | Slat                                  | 1 set |
| E            | 318052        |       | Middle Support Bar                    | 4     |
| F            | 318052        |       | Support With Leveler                  | 10    |
| <b>G</b>     | 318051/318052 |       | Head Board/Foot Board<br>Posts canopy | 4     |
| $\mathbf{H}$ | 318052        |       | Foot Board Posts canopy               | 2     |
| I            | 318054        |       | Head Board/Foot Board canopy          | 2     |
| J            | 318054        |       | Lift/Right canopy rail                | 2     |

## **Hardware List**

| PART | SKU#          | IMAGE           | DECRIPTION              | QTY |
|------|---------------|-----------------|-------------------------|-----|
| 1    | 318057        |                 | Bolts 5/16" *25mm       | 8   |
| 2    | 318057/318054 |                 | Spring Washer 5/16" Dia | 12  |
| 3    | 318057/318054 |                 | Flat Washer 5/16" * Dia | 12  |
| 4    | 318057/318054 |                 | Allen key               | 2   |
| 5    | 318052        | <b>(Janana)</b> | Screw #8* 30mm          | 6   |
| 6    | 318054        |                 | Bolts 5/16" *60mm       | 4   |