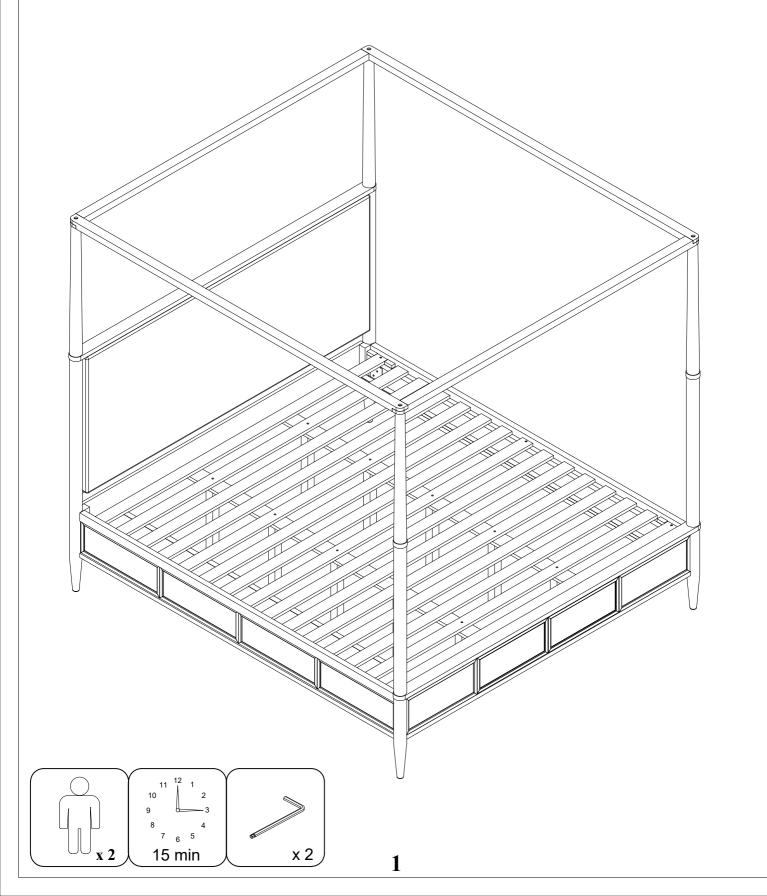

## LIVING SPACES ASSEMBLY INSTRUCTIONS

 AUSTEN KING CANOPY UPH BED
 SKU:318051/318052/318057/318054

 AUSTEN KING CANOPY PANEL BED
 SKU:337959/318052/318057/318054

| PART         | SKU#          | IMAGE | DECRIPTION                            | QTY   |
|--------------|---------------|-------|---------------------------------------|-------|
| A            | 318051/337959 |       | Head Board                            | 1     |
| B            | 318052        |       | Foot Board                            | 1     |
| <u>(C)</u>   | 318057        |       | Side Rail                             | 2     |
| D            | 318052        |       | Slat                                  | 1 set |
| E            | 318052        |       | Middle Support Bar                    | 4     |
| F            | 318052        |       | Support With Leveler                  | 10    |
| <b>G</b>     | 318051/318052 |       | Head Board/Foot Board<br>Posts canopy | 4     |
| $\mathbf{H}$ | 318052        |       | Foot Board Posts canopy               | 2     |
| I            | 318054        |       | Head Board/Foot Board canopy          | 2     |
| J            | 318054        |       | Lift/Right canopy rail                | 2     |

## THE HAEDWARE IS LOCATED IN THE PACKING ITEM

MUST: TIGHTEN SCREWS PERIODIACLLY. WITH USE SCREW MAY ENCOME LOOSE CHECK TIGHTNESS OF ALL SCREWS EVERY 6-8 WEEKS.