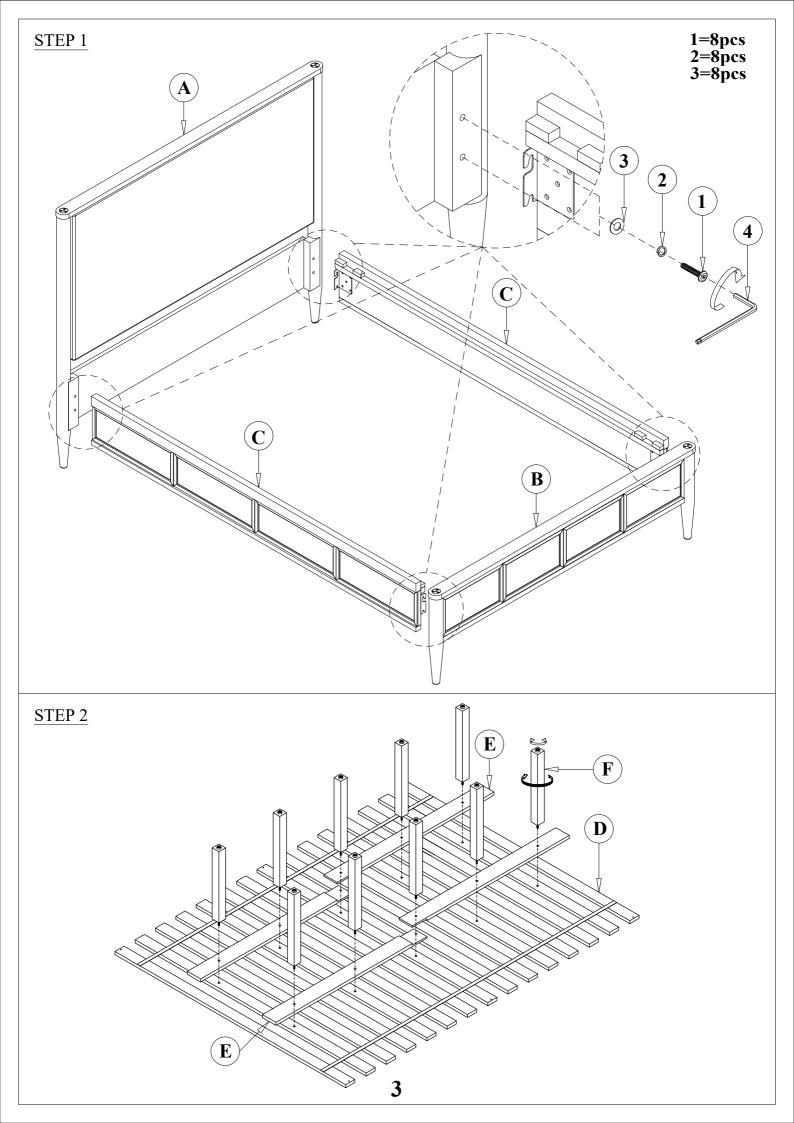

## LIVING SPACES ASSEMBLY INSTRUCTIONS

 AUSTEN KING CANOPY UPH BED
 SKU:318051/318052/318057/318054

 AUSTEN KING CANOPY PANEL BED
 SKU:337959/318052/318057/318054

| PART         | SKU#          | IMAGE | DECRIPTION                            | QTY   |
|--------------|---------------|-------|---------------------------------------|-------|
| A            | 318051/337959 |       | Head Board                            | 1     |
| B            | 318052        |       | Foot Board                            | 1     |
| <u>(C)</u>   | 318057        |       | Side Rail                             | 2     |
| D            | 318052        |       | Slat                                  | 1 set |
| E            | 318052        |       | Middle Support Bar                    | 4     |
| F            | 318052        |       | Support With Leveler                  | 10    |
| <b>G</b>     | 318051/318052 |       | Head Board/Foot Board<br>Posts canopy | 4     |
| $\mathbf{H}$ | 318052        |       | Foot Board Posts canopy               | 2     |
| I            | 318054        |       | Head Board/Foot Board canopy          | 2     |
| J            | 318054        |       | Lift/Right canopy rail                | 2     |

## **Hardware List**

| PART | SKU#          | IMAGE           | DECRIPTION              | QTY |
|------|---------------|-----------------|-------------------------|-----|
| 1    | 318057        |                 | Bolts 5/16" *25mm       | 8   |
| 2    | 318057/318054 |                 | Spring Washer 5/16" Dia | 12  |
| 3    | 318057/318054 |                 | Flat Washer 5/16" * Dia | 12  |
| 4    | 318057/318054 |                 | Allen key               | 2   |
| 5    | 318052        | <b>(Janana)</b> | Screw #8* 30mm          | 6   |
| 6    | 318054        |                 | Bolts 5/16" *60mm       | 4   |