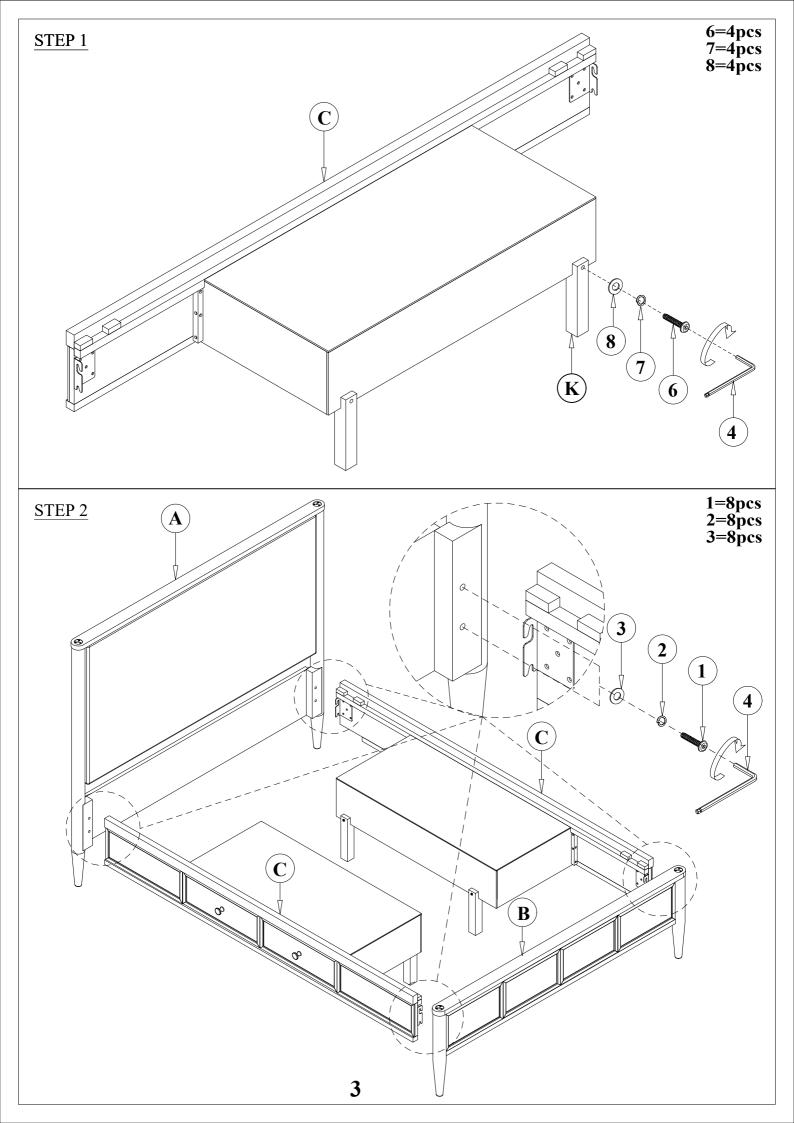

# LIVING SPACES ASSEMBLY INSTRUCTIONS

AUSTEN KING CANOPY UPH BED W/SIDE STORAGE SKU:318051/318052/318056/318054

AUSTEN KING CANOPY PANEL BED W/SIDE STORAGE SKU:337959/318052/318056/318054

| PART                    | SKU#          | IMAGE | DECRIPTION                            | QTY   |
|-------------------------|---------------|-------|---------------------------------------|-------|
| A                       | 318051/337959 |       | Head Board                            | 1     |
| B                       | 318052        |       | Foot Board                            | 1     |
| <u>(C)</u>              | 318056        |       | Storage Side Rail                     | 2     |
| <b>D</b>                | 318052        |       | Slat                                  | 1 set |
| E                       | 318052        |       | Middle Support Bar                    | 4     |
| F                       | 318052        |       | Support With Leveler                  | 10    |
| <b>G</b>                | 318051/318052 |       | Head Board/Foot Board<br>Posts canopy | 4     |
| $\bigcirc$ H $\bigcirc$ | 318052        |       | Foot Board Posts canopy               | 2     |
| (I)                     | 318054        |       | Head Board/Foot Board canopy          | 2     |
| $\bigcirc$              | 318054        |       | Lift/Right canopy rail                | 2     |
| K                       | 318056        |       | Foot Board, Side Rail back leg        | 6     |

## **Hardware List**

| PART | SKU#          | IMAGE                         | DECRIPTION              | QTY |
|------|---------------|-------------------------------|-------------------------|-----|
| 1    | 318056        |                               | Bolts 5/16" *25mm       | 8   |
| 2    | 318056/318054 |                               | Spring Washer 5/16" Dia | 12  |
| 3    | 318056/318054 |                               | Flat Washer 5/16" * Dia | 12  |
| 4    | 318056/318054 |                               | Allen key               | 3   |
| 5    | 318053        |                               | Screw #8* 30mm          | 6   |
| 6    | 318056        | (a)                           | Bolts 1/4" *38mm        | 4   |
| 7    | 318056        |                               | Spring Washer 1/4"*11mm | 4   |
| 8    | 318056        |                               | Flat Washer 1/4" *19mm  | 4   |
| 9    | 318054        | (a) [[[[[]]]][[[]][[]][[]][[] | Bolts 5/16" *60mm       | 4   |