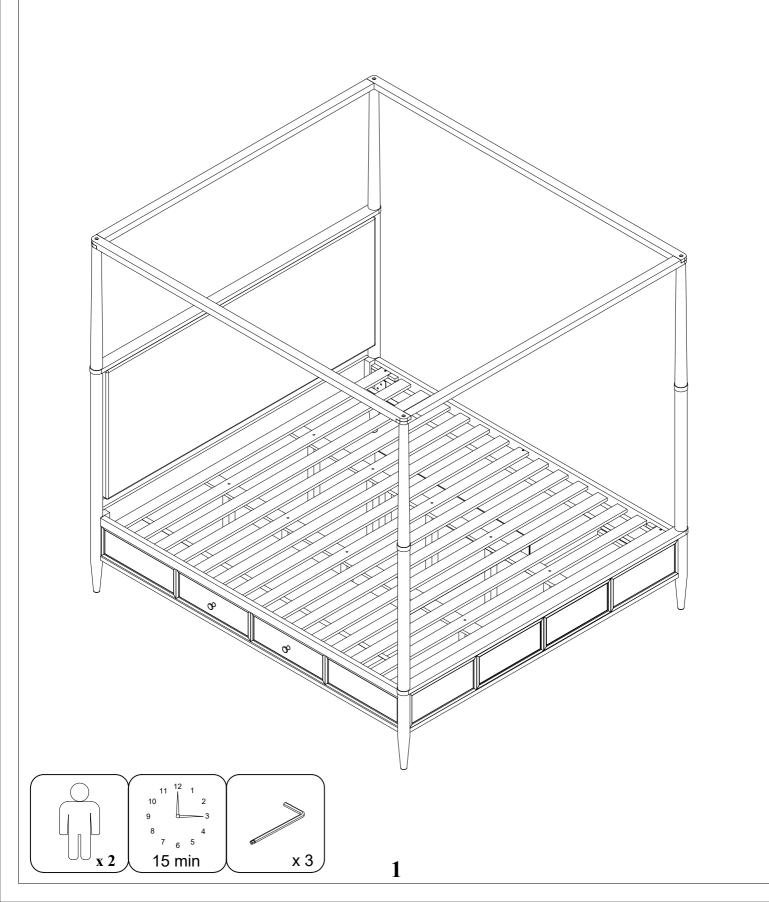

# LIVING SPACES ASSEMBLY INSTRUCTIONS

AUSTEN KING CANOPY UPH BED W/SIDE STORAGE SKU:318051/318052/318056/318054

AUSTEN KING CANOPY PANEL BED W/SIDE STORAGE SKU:337959/318052/318056/318054

| PART                    | SKU#          | IMAGE | DECRIPTION                            | QTY   |
|-------------------------|---------------|-------|---------------------------------------|-------|
| A                       | 318051/337959 |       | Head Board                            | 1     |
| B                       | 318052        |       | Foot Board                            | 1     |
| <u>(C)</u>              | 318056        |       | Storage Side Rail                     | 2     |
| <b>D</b>                | 318052        |       | Slat                                  | 1 set |
| E                       | 318052        |       | Middle Support Bar                    | 4     |
| F                       | 318052        |       | Support With Leveler                  | 10    |
| <b>G</b>                | 318051/318052 |       | Head Board/Foot Board<br>Posts canopy | 4     |
| $\bigcirc$ H $\bigcirc$ | 318052        |       | Foot Board Posts canopy               | 2     |
| (I)                     | 318054        |       | Head Board/Foot Board canopy          | 2     |
| $\bigcirc$              | 318054        |       | Lift/Right canopy rail                | 2     |
| K                       | 318056        |       | Foot Board, Side Rail back leg        | 6     |

## THE HAEDWARE IS LOCATED IN THE PACKING ITEM

MUST: TIGHTEN SCREWS PERIODIACLLY. WITH USE SCREW MAY ENCOME LOOSE CHECK TIGHTNESS OF ALL SCREWS EVERY 6-8 WEEKS.