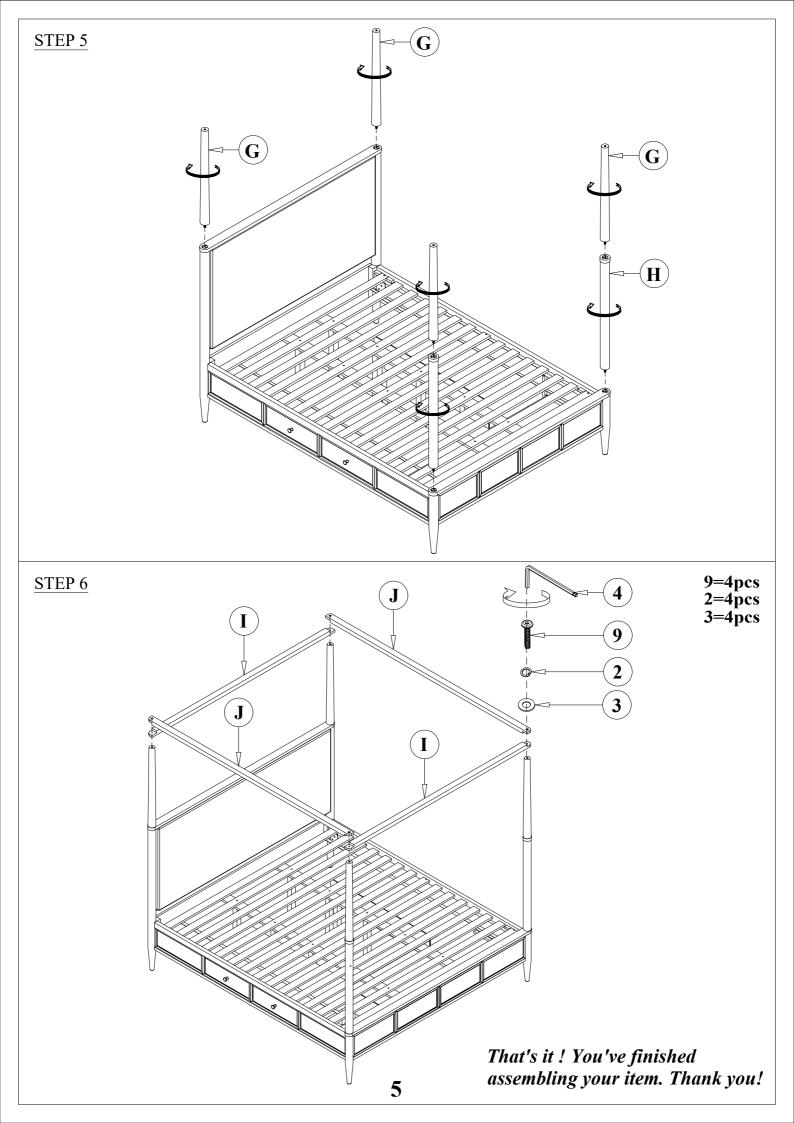

# LIVING SPACES ASSEMBLY INSTRUCTIONS

AUSTEN KING CANOPY UPH BED W/SIDE STORAGE SKU:318051/318052/318056/318054

AUSTEN KING CANOPY PANEL BED W/SIDE STORAGE SKU:337959/318052/318056/318054

| PART                    | SKU#          | IMAGE | DECRIPTION                            | QTY   |
|-------------------------|---------------|-------|---------------------------------------|-------|
| A                       | 318051/337959 |       | Head Board                            | 1     |
| B                       | 318052        |       | Foot Board                            | 1     |
| <u>(C)</u>              | 318056        |       | Storage Side Rail                     | 2     |
| <b>D</b>                | 318052        |       | Slat                                  | 1 set |
| E                       | 318052        |       | Middle Support Bar                    | 4     |
| F                       | 318052        |       | Support With Leveler                  | 10    |
| <b>G</b>                | 318051/318052 |       | Head Board/Foot Board<br>Posts canopy | 4     |
| $\bigcirc$ H $\bigcirc$ | 318052        |       | Foot Board Posts canopy               | 2     |
| (I)                     | 318054        |       | Head Board/Foot Board canopy          | 2     |
| $\bigcirc$              | 318054        |       | Lift/Right canopy rail                | 2     |
| K                       | 318056        |       | Foot Board, Side Rail back leg        | 6     |

## **Hardware List**

| PART | SKU#          | IMAGE                         | DECRIPTION              | QTY |
|------|---------------|-------------------------------|-------------------------|-----|
| 1    | 318056        |                               | Bolts 5/16" *25mm       | 8   |
| 2    | 318056/318054 |                               | Spring Washer 5/16" Dia | 12  |
| 3    | 318056/318054 |                               | Flat Washer 5/16" * Dia | 12  |
| 4    | 318056/318054 |                               | Allen key               | 3   |
| 5    | 318053        |                               | Screw #8* 30mm          | 6   |
| 6    | 318056        | (a)                           | Bolts 1/4" *38mm        | 4   |
| 7    | 318056        |                               | Spring Washer 1/4"*11mm | 4   |
| 8    | 318056        |                               | Flat Washer 1/4" *19mm  | 4   |
| 9    | 318054        | (a) [[[[[]]]][[[]][[]][[]][[] | Bolts 5/16" *60mm       | 4   |

# STEP 3 E STEP 4 **5=6pcs 5**