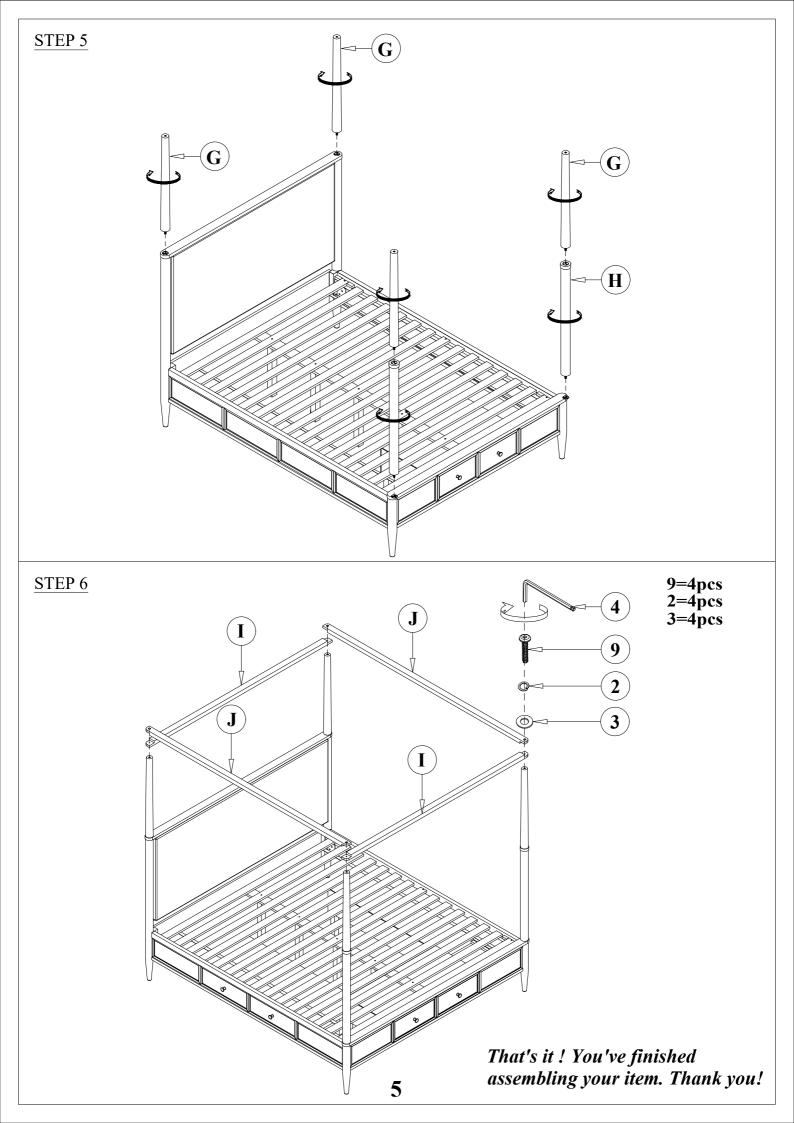

# LIVING SPACES ASSEMBLY INSTRUCTIONS

AUSTEN QUEEN CANOPY UPH BED W/
FOOTBOARD STORAGE
AUSTEN QUEEN CANOPY PANEL BED W/
FOOTBOARD STORAGE

SKU:318039/318041/318057/318042

SKU:337950/318041/318057/318042

| PART                    | SKU#          | IMAGE | DECRIPTION                            | QTY   |
|-------------------------|---------------|-------|---------------------------------------|-------|
| A                       | 318039/337950 |       | Head Board                            | 1     |
| B                       | 318041        |       | Storage Foot Board                    | 1     |
| <u>(C)</u>              | 318057        |       | Side Rail                             | 2     |
| <b>D</b>                | 318041        |       | Slat                                  | 1 set |
| E                       | 318041        |       | Middle Support Bar                    | 2     |
| F                       | 318041        |       | Support With Leveler                  | 5     |
| <u>G</u>                | 318039/318041 |       | Head Board/Foot Board<br>Posts canopy | 4     |
| $\overline{\mathbf{H}}$ | 318041        |       | Foot Board Posts canopy               | 2     |
| (I)                     | 318042        |       | Head Board/Foot Board canopy          | 2     |
| $\bigcirc$              | 318042        |       | Lift/Right canopy rail                | 2     |
| K                       | 318041        |       | Foot Board back leg                   | 2     |

## **Hardware List**

| PART | SKU#                 | IMAGE       | DECRIPTION              | QTY |
|------|----------------------|-------------|-------------------------|-----|
| 1    | 318057               |             | Bolts 5/16" *25mm       | 8   |
| 2    | 318057/318042        |             | Spring Washer 5/16" Dia | 12  |
| 3    | 318057/318042        |             | Flat Washer 5/16" * Dia | 12  |
| 4    | 318041/318057/318042 |             | Allen key               | 3   |
| 5    | 318041               | Quinininin- | Screw #8* 30mm          | 6   |
| 6    | 318041               |             | Bolts 1/4" *38mm        | 2   |
| 7    | 318041               |             | Spring Washer 1/4"*11mm | 2   |
| 8    | 318041               |             | Flat Washer 1/4" *19mm  | 2   |
| 9    | 318042               | (0)         | Bolts 5/16" *60mm       | 4   |