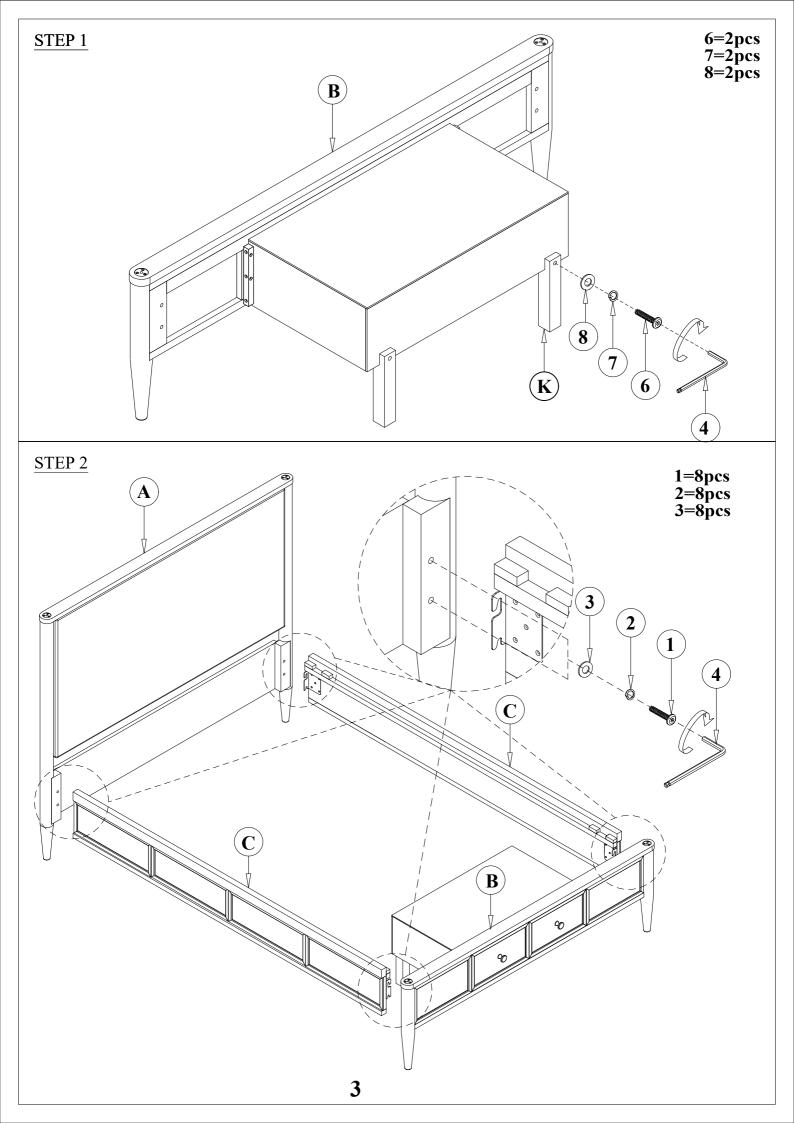

# LIVING SPACES ASSEMBLY INSTRUCTIONS

AUSTEN QUEEN CANOPY UPH BED W/
FOOTBOARD STORAGE
AUSTEN QUEEN CANOPY PANEL BED W/
FOOTBOARD STORAGE

SKU:318039/318041/318057/318042

SKU:337950/318041/318057/318042

| PART                    | SKU#          | IMAGE | DECRIPTION                            | QTY   |
|-------------------------|---------------|-------|---------------------------------------|-------|
| A                       | 318039/337950 |       | Head Board                            | 1     |
| B                       | 318041        |       | Storage Foot Board                    | 1     |
| <u>(C)</u>              | 318057        |       | Side Rail                             | 2     |
| <b>D</b>                | 318041        |       | Slat                                  | 1 set |
| E                       | 318041        |       | Middle Support Bar                    | 2     |
| F                       | 318041        |       | Support With Leveler                  | 5     |
| <u>G</u>                | 318039/318041 |       | Head Board/Foot Board<br>Posts canopy | 4     |
| $\overline{\mathbf{H}}$ | 318041        |       | Foot Board Posts canopy               | 2     |
| (I)                     | 318042        |       | Head Board/Foot Board canopy          | 2     |
| $\bigcirc$              | 318042        |       | Lift/Right canopy rail                | 2     |
| K                       | 318041        |       | Foot Board back leg                   | 2     |

## **Hardware List**

| PART | SKU#                 | IMAGE       | DECRIPTION              | QTY |
|------|----------------------|-------------|-------------------------|-----|
| 1    | 318057               |             | Bolts 5/16" *25mm       | 8   |
| 2    | 318057/318042        |             | Spring Washer 5/16" Dia | 12  |
| 3    | 318057/318042        |             | Flat Washer 5/16" * Dia | 12  |
| 4    | 318041/318057/318042 |             | Allen key               | 3   |
| 5    | 318041               | Quinininin- | Screw #8* 30mm          | 6   |
| 6    | 318041               |             | Bolts 1/4" *38mm        | 2   |
| 7    | 318041               |             | Spring Washer 1/4"*11mm | 2   |
| 8    | 318041               |             | Flat Washer 1/4" *19mm  | 2   |
| 9    | 318042               | (0)         | Bolts 5/16" *60mm       | 4   |