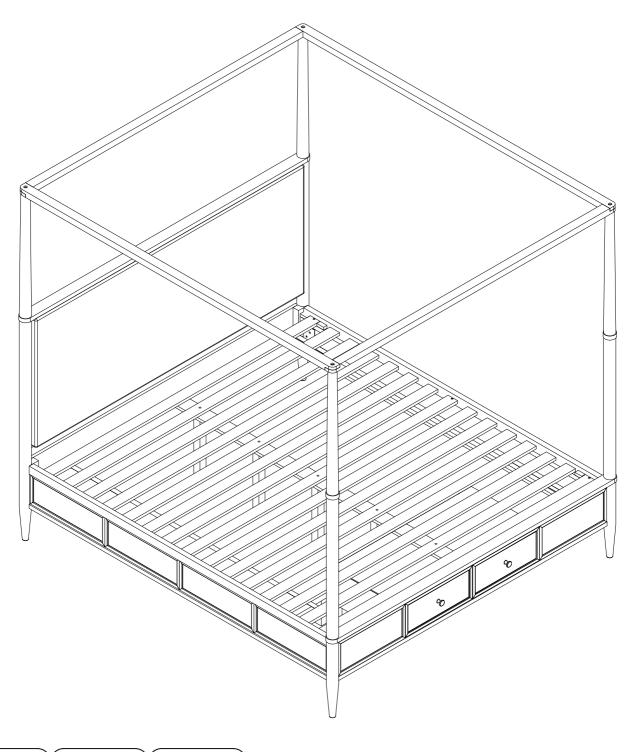

# LIVING SPACES ASSEMBLY INSTRUCTIONS

AUSTEN QUEEN CANOPY UPH BED W/
FOOTBOARD STORAGE
AUSTEN QUEEN CANOPY PANEL BED W/
FOOTBOARD STORAGE

SKU:318039/318041/318057/318042

SKU:337950/318041/318057/318042

| PART                    | SKU#          | IMAGE | DECRIPTION                            | QTY   |
|-------------------------|---------------|-------|---------------------------------------|-------|
| A                       | 318039/337950 |       | Head Board                            | 1     |
| B                       | 318041        |       | Storage Foot Board                    | 1     |
| <u>(C)</u>              | 318057        |       | Side Rail                             | 2     |
| <b>D</b>                | 318041        |       | Slat                                  | 1 set |
| E                       | 318041        |       | Middle Support Bar                    | 2     |
| F                       | 318041        |       | Support With Leveler                  | 5     |
| <u>G</u>                | 318039/318041 |       | Head Board/Foot Board<br>Posts canopy | 4     |
| $\overline{\mathbf{H}}$ | 318041        |       | Foot Board Posts canopy               | 2     |
| (I)                     | 318042        |       | Head Board/Foot Board canopy          | 2     |
| $\bigcirc$              | 318042        |       | Lift/Right canopy rail                | 2     |
| K                       | 318041        |       | Foot Board back leg                   | 2     |