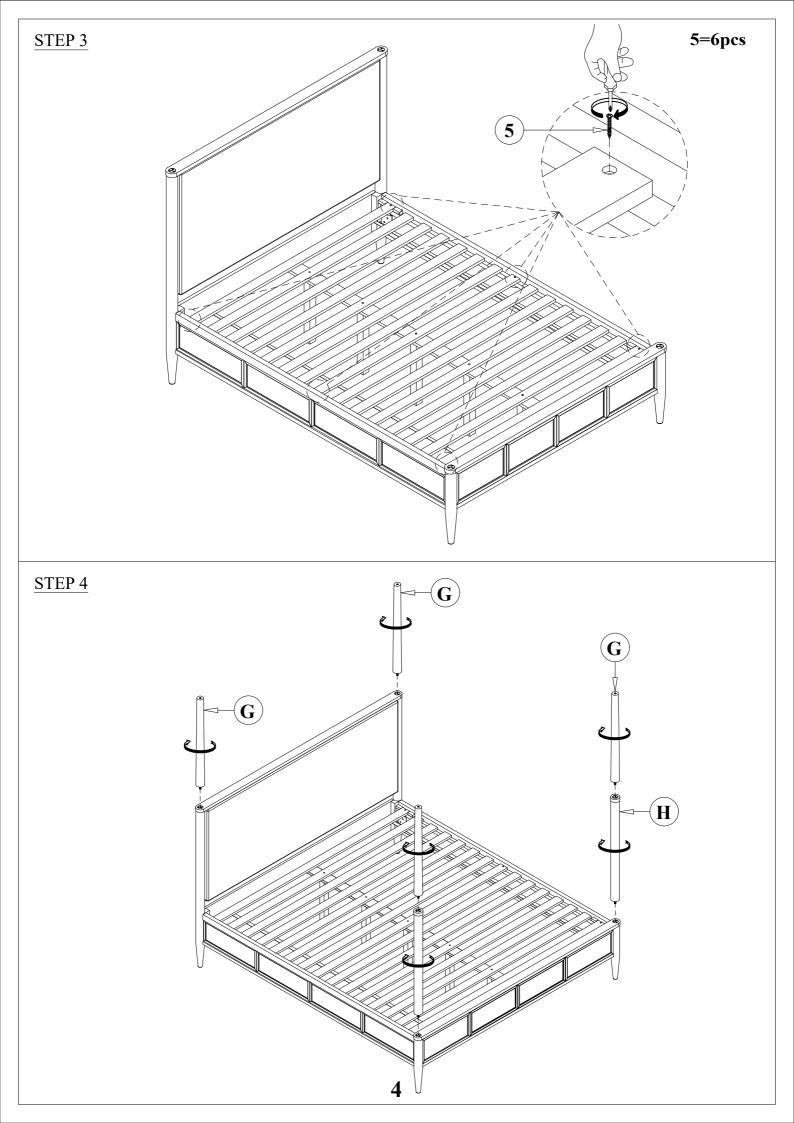

## LIVING SPACES ASSEMBLY INSTRUCTIONS

AUSTEN QUEEN CANOPY UPH BED AUSTEN QUEEN CANOPY PANEL BED SKU:337950/318040/318057/318042

SKU:318039/318040/318057/318042

| PART         | SKU#          | IMAGE | DECRIPTION                            | QTY   |
|--------------|---------------|-------|---------------------------------------|-------|
| A            | 318039/337950 |       | Head Board                            | 1     |
| B            | 318040        |       | Foot Board                            | 1     |
| <u>(C)</u>   | 318057        |       | Side Rail                             | 2     |
| D            | 318040        |       | Slat                                  | 1 set |
| E            | 318040        |       | Middle Support Bar                    | 2     |
| F            | 318040        |       | Support With Leveler                  | 5     |
| <b>G</b>     | 318039/318040 |       | Head Board/Foot Board<br>Posts canopy | 4     |
| $\mathbf{H}$ | 318040        |       | Foot Board Posts canopy               | 2     |
| I            | 318042        |       | Head Board/Foot Board canopy          | 2     |
| J            | 318042        |       | Lift/Right canopy rail                | 2     |

## **Hardware List**

| PART | SKU#          | IMAGE                | DECRIPTION              | QTY |
|------|---------------|----------------------|-------------------------|-----|
| 1    | 318057        |                      | Bolts 5/16" *25mm       | 8   |
| 2    | 318057/318042 |                      | Spring Washer 5/16" Dia | 12  |
| 3    | 318057/318042 |                      | Flat Washer 5/16" * Dia | 12  |
| 4    | 318057/318042 |                      | Allen key               | 2   |
| 5    | 318040        | <b>€</b> 1000000000> | Screw #8* 30mm          | 6   |
| 6    | 318042        |                      | Bolts 5/16" *60mm       | 4   |