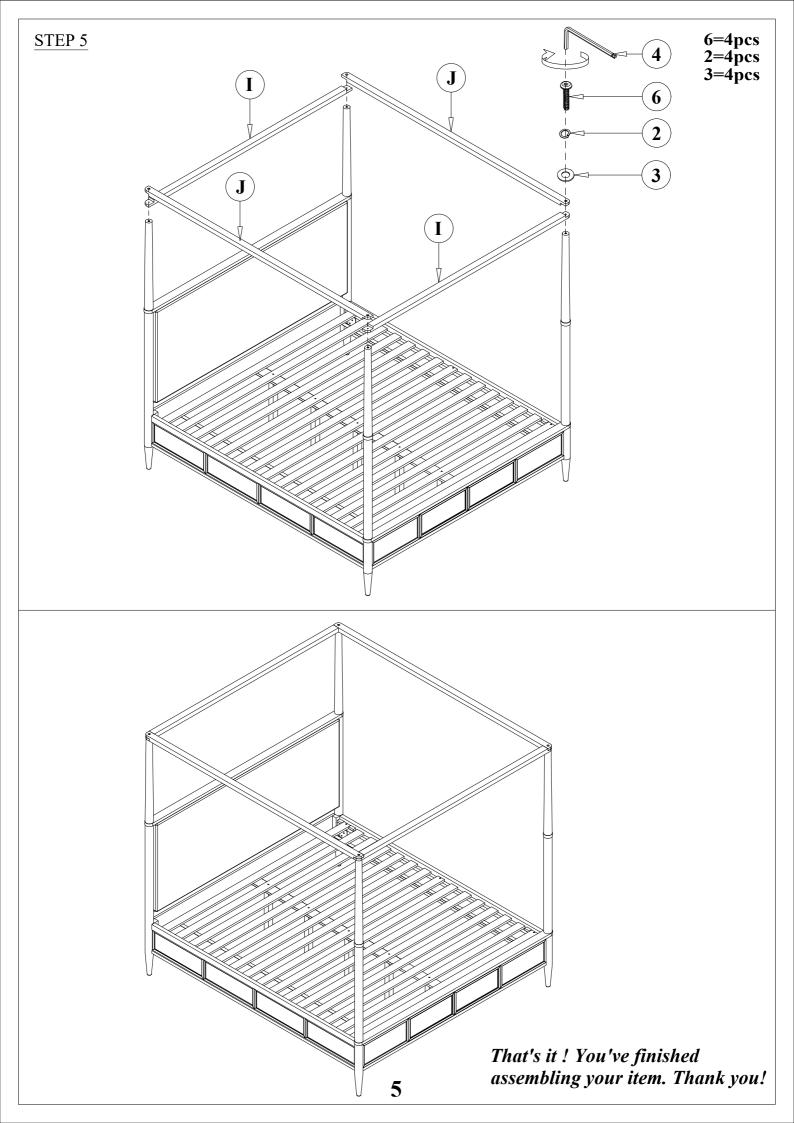

## LIVING SPACES ASSEMBLY INSTRUCTIONS

AUSTEN QUEEN CANOPY UPH BED AUSTEN QUEEN CANOPY PANEL BED SKU:337950/318040/318057/318042

SKU:318039/318040/318057/318042

| PART         | SKU#          | IMAGE | DECRIPTION                            | QTY   |
|--------------|---------------|-------|---------------------------------------|-------|
| A            | 318039/337950 |       | Head Board                            | 1     |
| B            | 318040        |       | Foot Board                            | 1     |
| <u>(C)</u>   | 318057        |       | Side Rail                             | 2     |
| D            | 318040        |       | Slat                                  | 1 set |
| E            | 318040        |       | Middle Support Bar                    | 2     |
| F            | 318040        |       | Support With Leveler                  | 5     |
| <b>G</b>     | 318039/318040 |       | Head Board/Foot Board<br>Posts canopy | 4     |
| $\mathbf{H}$ | 318040        |       | Foot Board Posts canopy               | 2     |
| I            | 318042        |       | Head Board/Foot Board canopy          | 2     |
| J            | 318042        |       | Lift/Right canopy rail                | 2     |

## **Hardware List**

| PART | SKU#          | IMAGE                | DECRIPTION              | QTY |
|------|---------------|----------------------|-------------------------|-----|
| 1    | 318057        |                      | Bolts 5/16" *25mm       | 8   |
| 2    | 318057/318042 |                      | Spring Washer 5/16" Dia | 12  |
| 3    | 318057/318042 |                      | Flat Washer 5/16" * Dia | 12  |
| 4    | 318057/318042 |                      | Allen key               | 2   |
| 5    | 318040        | <b>€</b> 1000000000> | Screw #8* 30mm          | 6   |
| 6    | 318042        |                      | Bolts 5/16" *60mm       | 4   |