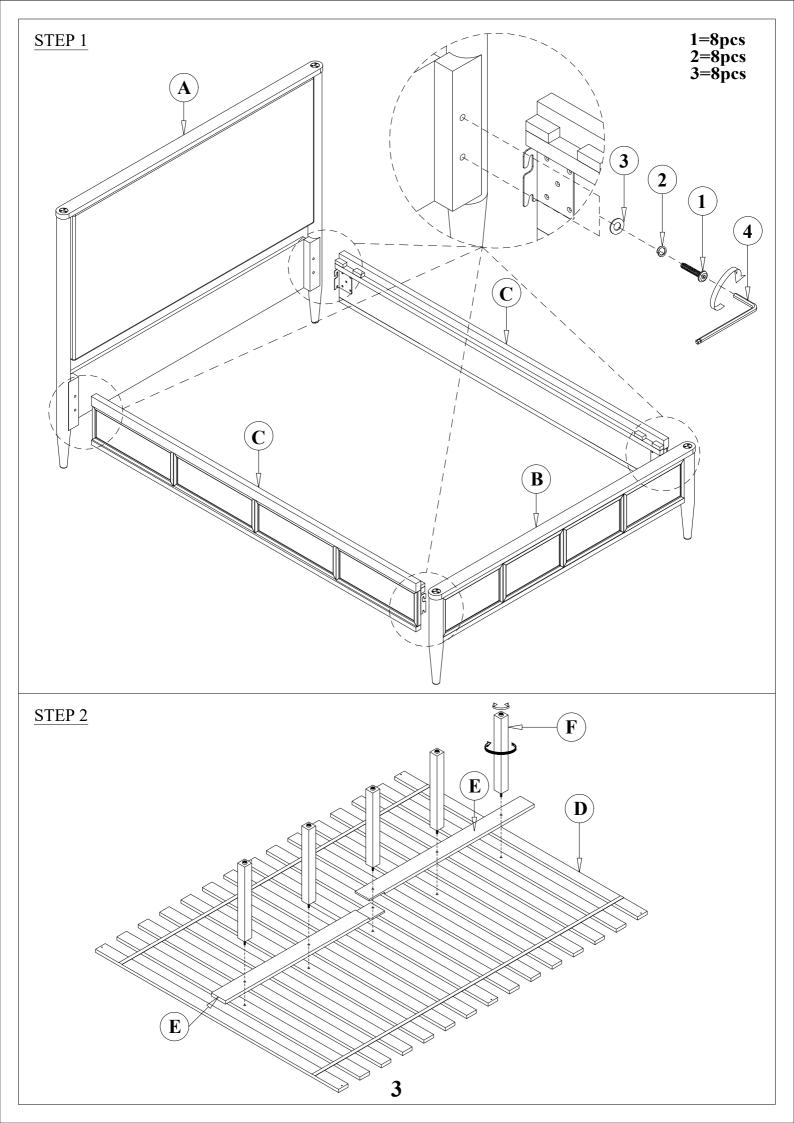

## LIVING SPACES ASSEMBLY INSTRUCTIONS

AUSTEN QUEEN CANOPY UPH BED AUSTEN QUEEN CANOPY PANEL BED SKU:337950/318040/318057/318042

SKU:318039/318040/318057/318042

| PART         | SKU#          | IMAGE | DECRIPTION                            | QTY   |
|--------------|---------------|-------|---------------------------------------|-------|
| A            | 318039/337950 |       | Head Board                            | 1     |
| B            | 318040        |       | Foot Board                            | 1     |
| <u>(C)</u>   | 318057        |       | Side Rail                             | 2     |
| D            | 318040        |       | Slat                                  | 1 set |
| E            | 318040        |       | Middle Support Bar                    | 2     |
| F            | 318040        |       | Support With Leveler                  | 5     |
| <b>G</b>     | 318039/318040 |       | Head Board/Foot Board<br>Posts canopy | 4     |
| $\mathbf{H}$ | 318040        |       | Foot Board Posts canopy               | 2     |
| I            | 318042        |       | Head Board/Foot Board canopy          | 2     |
| J            | 318042        |       | Lift/Right canopy rail                | 2     |

## **Hardware List**

| PART | SKU#          | IMAGE                | DECRIPTION              | QTY |
|------|---------------|----------------------|-------------------------|-----|
| 1    | 318057        |                      | Bolts 5/16" *25mm       | 8   |
| 2    | 318057/318042 |                      | Spring Washer 5/16" Dia | 12  |
| 3    | 318057/318042 |                      | Flat Washer 5/16" * Dia | 12  |
| 4    | 318057/318042 |                      | Allen key               | 2   |
| 5    | 318040        | <b>€</b> 1000000000> | Screw #8* 30mm          | 6   |
| 6    | 318042        |                      | Bolts 5/16" *60mm       | 4   |