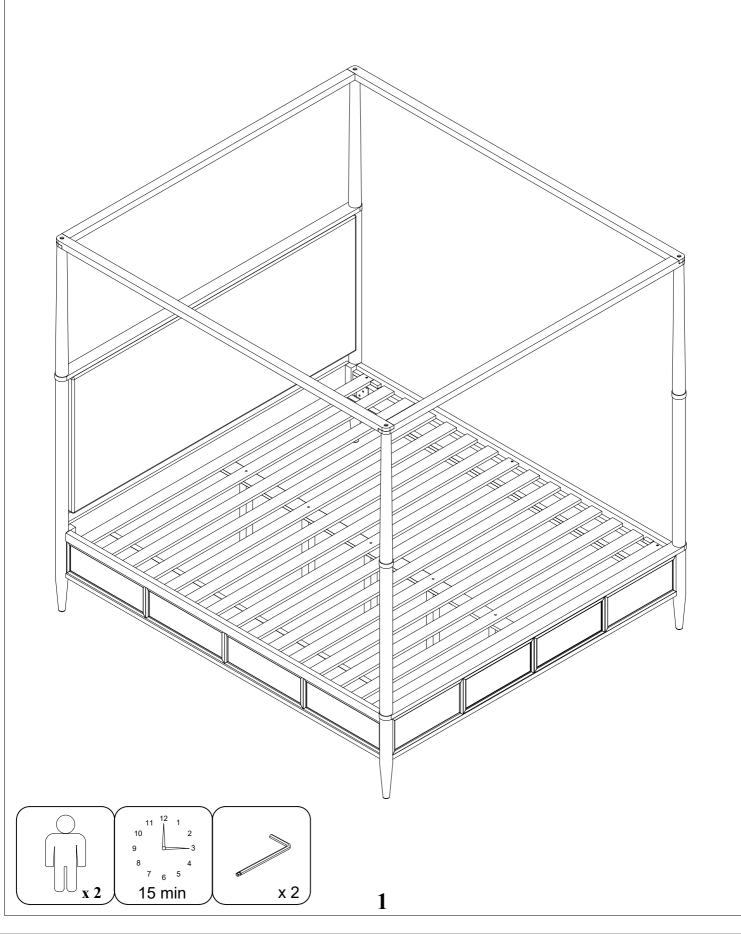

## LIVING SPACES ASSEMBLY INSTRUCTIONS

AUSTEN QUEEN CANOPY UPH BED AUSTEN QUEEN CANOPY PANEL BED SKU:337950/318040/318057/318042

SKU:318039/318040/318057/318042

| PART         | SKU#          | IMAGE | DECRIPTION                            | QTY   |
|--------------|---------------|-------|---------------------------------------|-------|
| A            | 318039/337950 |       | Head Board                            | 1     |
| B            | 318040        |       | Foot Board                            | 1     |
| <u>(C)</u>   | 318057        |       | Side Rail                             | 2     |
| D            | 318040        |       | Slat                                  | 1 set |
| E            | 318040        |       | Middle Support Bar                    | 2     |
| F            | 318040        |       | Support With Leveler                  | 5     |
| <b>G</b>     | 318039/318040 |       | Head Board/Foot Board<br>Posts canopy | 4     |
| $\mathbf{H}$ | 318040        |       | Foot Board Posts canopy               | 2     |
| I            | 318042        |       | Head Board/Foot Board canopy          | 2     |
| J            | 318042        |       | Lift/Right canopy rail                | 2     |

## THE HAEDWARE IS LOCATED IN THE PACKING ITEM

MUST: TIGHTEN SCREWS PERIODIACLLY. WITH USE SCREW MAY ENCOME LOOSE CHECK TIGHTNESS OF ALL SCREWS EVERY 6-8 WEEKS.