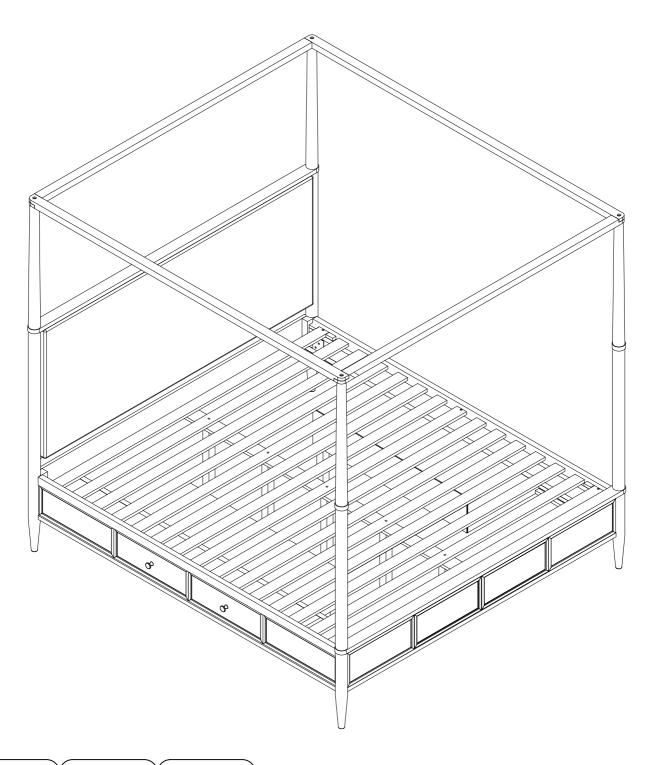

## LIVING SPACES ASSEMBLY INSTRUCTIONS

AUSTEN QUEEN CANOPY UPH BED
W/SIDE STORAGE
AUSTEN QUEEN CANOPY PANEL BED
W/SIDE STORAGE

SKU:318039/318040/318056/318042

SKU:3337950/318040/318056/318042

| PART                    | SKU#          | IMAGE | DECRIPTION                            | QTY   |
|-------------------------|---------------|-------|---------------------------------------|-------|
| A                       | 318039/337950 |       | Head Board                            | 1     |
| B                       | 318040        |       | Foot Board                            | 1     |
| <u>(C)</u>              | 318056        |       | Storage Side Rail                     | 2     |
| <b>D</b>                | 318040        |       | Slat                                  | 1 set |
| E                       | 318040        |       | Middle Support Bar                    | 2     |
| F                       | 318040        |       | Support With Leveler                  | 5     |
| <u>G</u>                | 318039/318040 |       | Head Board/Foot Board<br>Posts canopy | 4     |
| $\overline{\mathbf{H}}$ | 318040        |       | Foot Board Posts canopy               | 2     |
| <u>(I)</u>              | 318042        |       | Head Board/Foot Board canopy          | 2     |
| J                       | 318042        |       | Lift/Right canopy rail                | 2     |
| K                       | 318056        |       | Side Rail back leg                    | 4     |