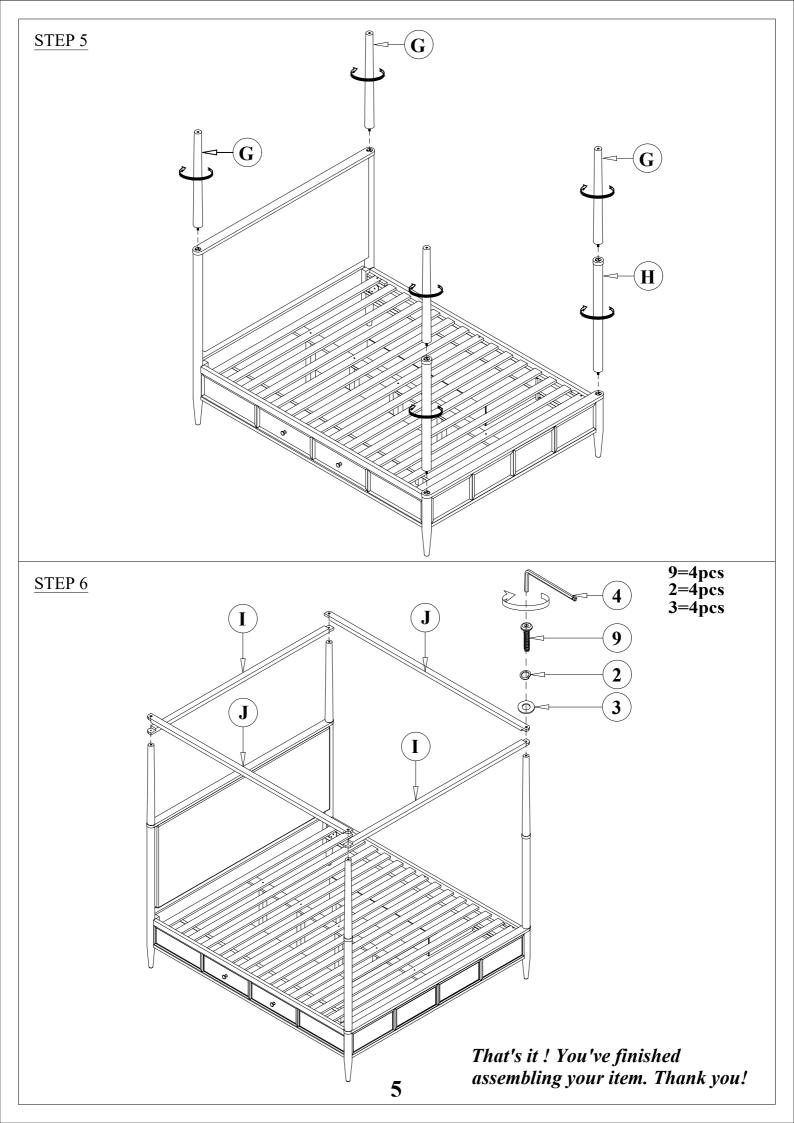

## LIVING SPACES ASSEMBLY INSTRUCTIONS

AUSTEN QUEEN CANOPY UPH BED
W/SIDE STORAGE
AUSTEN QUEEN CANOPY PANEL BED
W/SIDE STORAGE

SKU:318039/318040/318056/318042

SKU:3337950/318040/318056/318042

| PART                    | SKU#          | IMAGE | DECRIPTION                            | QTY   |
|-------------------------|---------------|-------|---------------------------------------|-------|
| A                       | 318039/337950 |       | Head Board                            | 1     |
| B                       | 318040        |       | Foot Board                            | 1     |
| <u>(C)</u>              | 318056        |       | Storage Side Rail                     | 2     |
| <b>D</b>                | 318040        |       | Slat                                  | 1 set |
| E                       | 318040        |       | Middle Support Bar                    | 2     |
| F                       | 318040        |       | Support With Leveler                  | 5     |
| <u>G</u>                | 318039/318040 |       | Head Board/Foot Board<br>Posts canopy | 4     |
| $\overline{\mathbf{H}}$ | 318040        |       | Foot Board Posts canopy               | 2     |
| <u>(I)</u>              | 318042        |       | Head Board/Foot Board canopy          | 2     |
| J                       | 318042        |       | Lift/Right canopy rail                | 2     |
| K                       | 318056        |       | Side Rail back leg                    | 4     |

## **Hardware List**

| PART | SKU#          | IMAGE            | DECRIPTION              | QTY |
|------|---------------|------------------|-------------------------|-----|
| 1    | 318056        |                  | Bolts 5/16" *25mm       | 8   |
| 2    | 318056/318042 |                  | Spring Washer 5/16" Dia | 12  |
| 3    | 318056/318042 |                  | Flat Washer 5/16" * Dia | 12  |
| 4    | 318056/318042 |                  | Allen key               | 3   |
| 5    | 318040        | Consissions-     | Screw #8* 30mm          | 6   |
| 6    | 318056        | (0) )))))))))))  | Bolts 1/4" *38mm        | 4   |
| 7    | 318056        |                  | Spring Washer 1/4"*11mm | 4   |
| 8    | 318056        |                  | Flat Washer 1/4" *19mm  | 4   |
| 9    | 318042        | (a) []]]]]]]]]]] | Bolts 5/16" *60mm       | 4   |