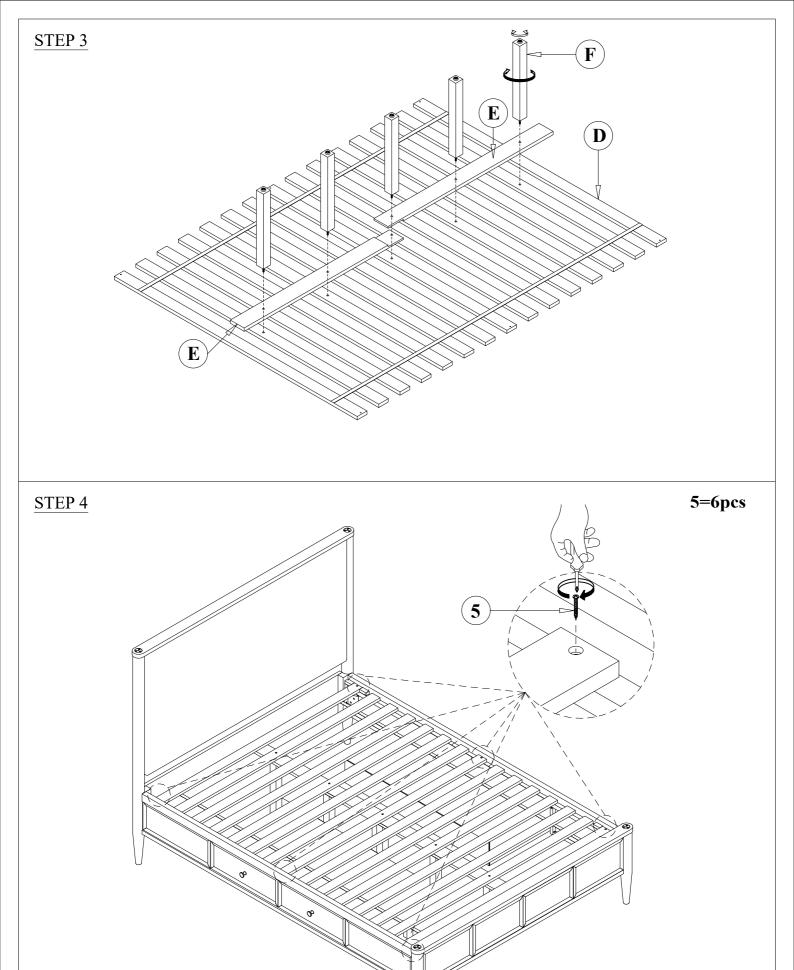

## LIVING SPACES ASSEMBLY INSTRUCTIONS

AUSTEN QUEEN CANOPY UPH BED
W/SIDE STORAGE
AUSTEN QUEEN CANOPY PANEL BED
W/SIDE STORAGE

SKU:318039/318040/318056/318042

SKU:3337950/318040/318056/318042

| PART                    | SKU#          | IMAGE | DECRIPTION                            | QTY   |
|-------------------------|---------------|-------|---------------------------------------|-------|
| A                       | 318039/337950 |       | Head Board                            | 1     |
| B                       | 318040        |       | Foot Board                            | 1     |
| <u>(C)</u>              | 318056        |       | Storage Side Rail                     | 2     |
| <b>D</b>                | 318040        |       | Slat                                  | 1 set |
| E                       | 318040        |       | Middle Support Bar                    | 2     |
| F                       | 318040        |       | Support With Leveler                  | 5     |
| <u>G</u>                | 318039/318040 |       | Head Board/Foot Board<br>Posts canopy | 4     |
| $\overline{\mathbf{H}}$ | 318040        |       | Foot Board Posts canopy               | 2     |
| <u>(I)</u>              | 318042        |       | Head Board/Foot Board canopy          | 2     |
| J                       | 318042        |       | Lift/Right canopy rail                | 2     |
| K                       | 318056        |       | Side Rail back leg                    | 4     |

## **Hardware List**

| PART | SKU#          | IMAGE            | DECRIPTION              | QTY |
|------|---------------|------------------|-------------------------|-----|
| 1    | 318056        |                  | Bolts 5/16" *25mm       | 8   |
| 2    | 318056/318042 |                  | Spring Washer 5/16" Dia | 12  |
| 3    | 318056/318042 |                  | Flat Washer 5/16" * Dia | 12  |
| 4    | 318056/318042 |                  | Allen key               | 3   |
| 5    | 318040        | Consissions-     | Screw #8* 30mm          | 6   |
| 6    | 318056        | (0) )))))))))))  | Bolts 1/4" *38mm        | 4   |
| 7    | 318056        |                  | Spring Washer 1/4"*11mm | 4   |
| 8    | 318056        |                  | Flat Washer 1/4" *19mm  | 4   |
| 9    | 318042        | (a) []]]]]]]]]]] | Bolts 5/16" *60mm       | 4   |