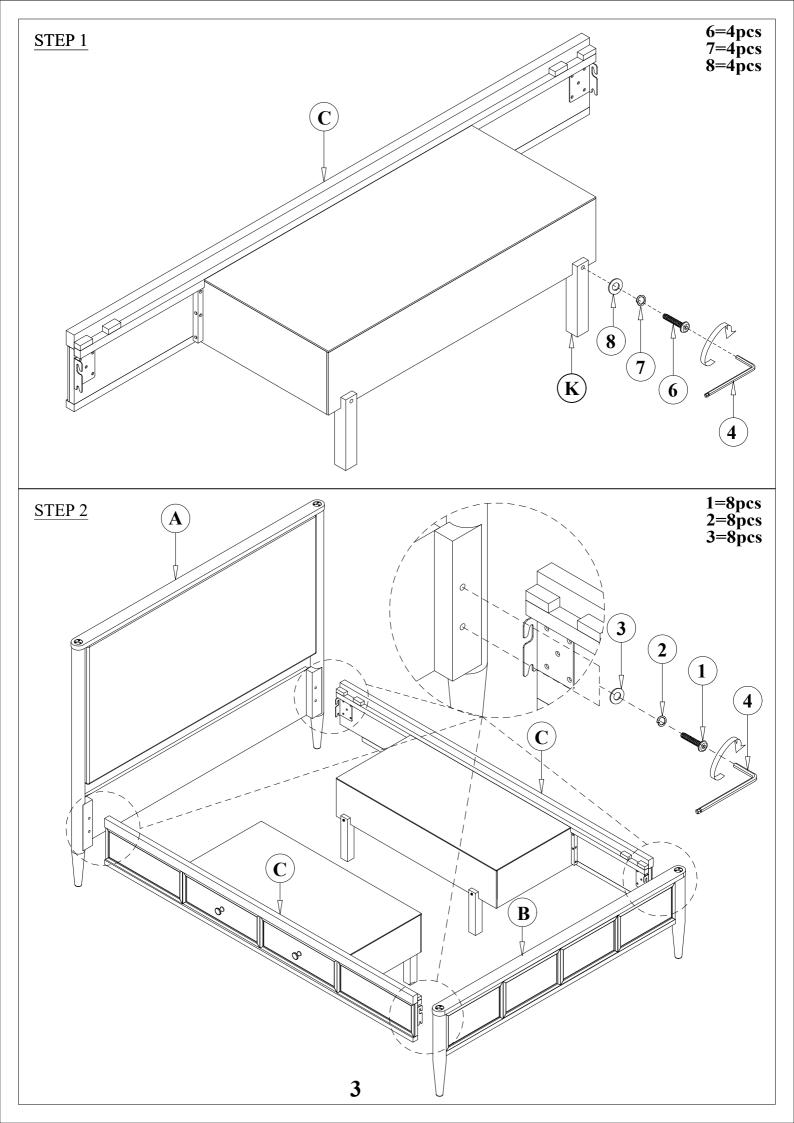

## LIVING SPACES ASSEMBLY INSTRUCTIONS

AUSTEN QUEEN CANOPY UPH BED
W/SIDE STORAGE
AUSTEN QUEEN CANOPY PANEL BED
W/SIDE STORAGE

SKU:318039/318040/318056/318042

SKU:3337950/318040/318056/318042

| PART                    | SKU#          | IMAGE | DECRIPTION                            | QTY   |
|-------------------------|---------------|-------|---------------------------------------|-------|
| A                       | 318039/337950 |       | Head Board                            | 1     |
| B                       | 318040        |       | Foot Board                            | 1     |
| <u>(C)</u>              | 318056        |       | Storage Side Rail                     | 2     |
| <b>D</b>                | 318040        |       | Slat                                  | 1 set |
| E                       | 318040        |       | Middle Support Bar                    | 2     |
| F                       | 318040        |       | Support With Leveler                  | 5     |
| <u>G</u>                | 318039/318040 |       | Head Board/Foot Board<br>Posts canopy | 4     |
| $\overline{\mathbf{H}}$ | 318040        |       | Foot Board Posts canopy               | 2     |
| <u>(I)</u>              | 318042        |       | Head Board/Foot Board canopy          | 2     |
| J                       | 318042        |       | Lift/Right canopy rail                | 2     |
| K                       | 318056        |       | Side Rail back leg                    | 4     |

## **Hardware List**

| PART | SKU#          | IMAGE            | DECRIPTION              | QTY |
|------|---------------|------------------|-------------------------|-----|
| 1    | 318056        |                  | Bolts 5/16" *25mm       | 8   |
| 2    | 318056/318042 |                  | Spring Washer 5/16" Dia | 12  |
| 3    | 318056/318042 |                  | Flat Washer 5/16" * Dia | 12  |
| 4    | 318056/318042 |                  | Allen key               | 3   |
| 5    | 318040        | Consissions-     | Screw #8* 30mm          | 6   |
| 6    | 318056        | (0) )))))))))))  | Bolts 1/4" *38mm        | 4   |
| 7    | 318056        |                  | Spring Washer 1/4"*11mm | 4   |
| 8    | 318056        |                  | Flat Washer 1/4" *19mm  | 4   |
| 9    | 318042        | (a) []]]]]]]]]]] | Bolts 5/16" *60mm       | 4   |