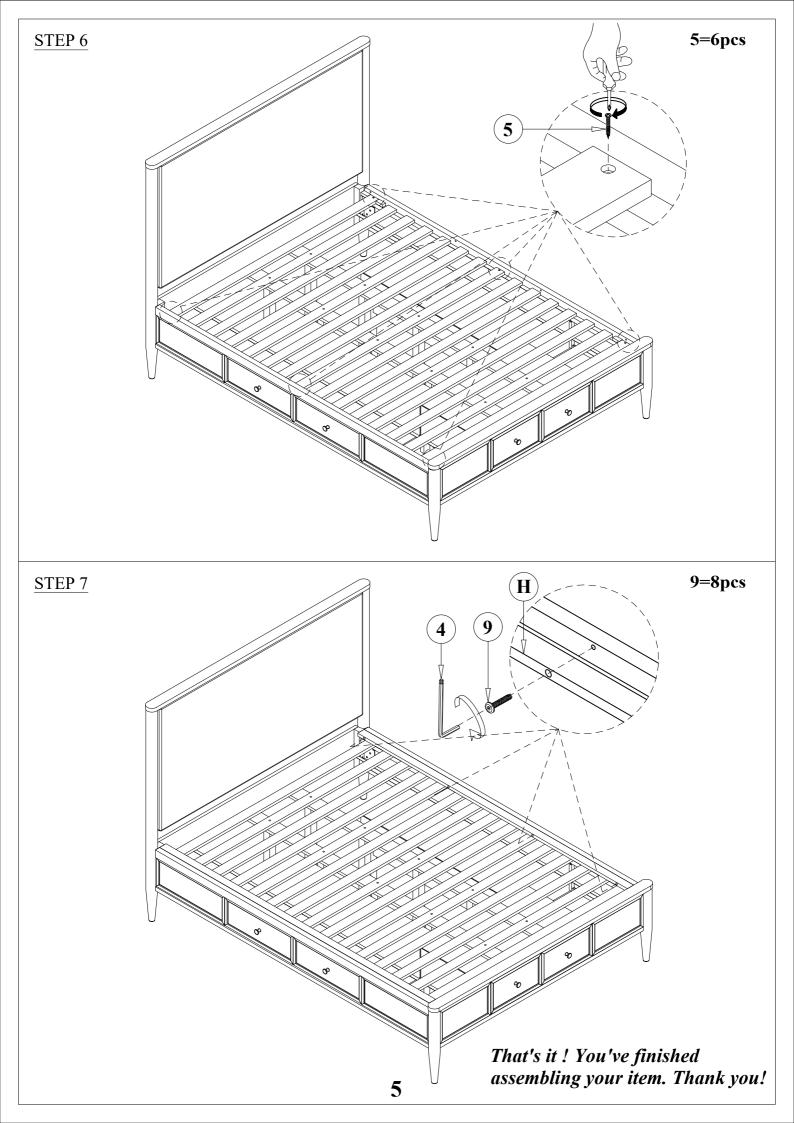

## AUSTEN CALIFORNIA KING UPH BED W/ SIDE & FOOTBOARD STORAGE

SKU:318034/318025/318059

AUSTEN CALIFORNIA KING PANEL BED W/ SIDE & FOOTBOARD STORAGE

SKU:337945/318025/318059

x 2 х3 15 min 1

| PART | SKU#          | IMAGE         | DECRIPTION                            | QTY   |
|------|---------------|---------------|---------------------------------------|-------|
| A    | 318034/337945 |               | Head Board                            | 1     |
| B    | 318025        |               | Storage Foot Board                    | 1     |
| C    | 318059        |               | Storage Side Rail                     | 2     |
| D    | 318025        |               | Slat                                  | 1 set |
| E    | 318025        |               | Middle Support Bar                    | 4     |
| F    | 318025        |               | Support With Leveler                  | 10    |
| G    | 318025/318059 |               | Foot Board,Side<br>Rail back leg      | 6     |
| H    | 318059        |               | Cap Rail                              | 2     |
|      |               | Hardware List | · · · · · · · · · · · · · · · · · · · |       |
| PART | SKU#          | IMAGE         | DECRIPTION                            | QTY   |
| 1    | 318059        |               | Bolts 5/16" *25mm                     | 8     |
| 2    | 318059        | $\bigcirc$    | Spring Washer 5/16" Dia               | 8     |
| 3    | 318059        |               | Flat Washer 5/16" * Dia               | 8     |
| 4    | 318025/318059 |               | Allen key                             | 3     |
| 5    | 318025        | Commun-       | Screw #8* 30mm                        | 6     |
| 6    | 318025/318059 |               | Bolts 1/4" *38mm                      | 6     |
| 7    | 318025/318059 | $\bigcirc$    | Spring Washer 1/4"*11mm               | 6     |
| -    | 318025/318059 |               | Flat Washer 1/4" *19mm                | 6     |
| 8    | 510025/510059 |               |                                       |       |