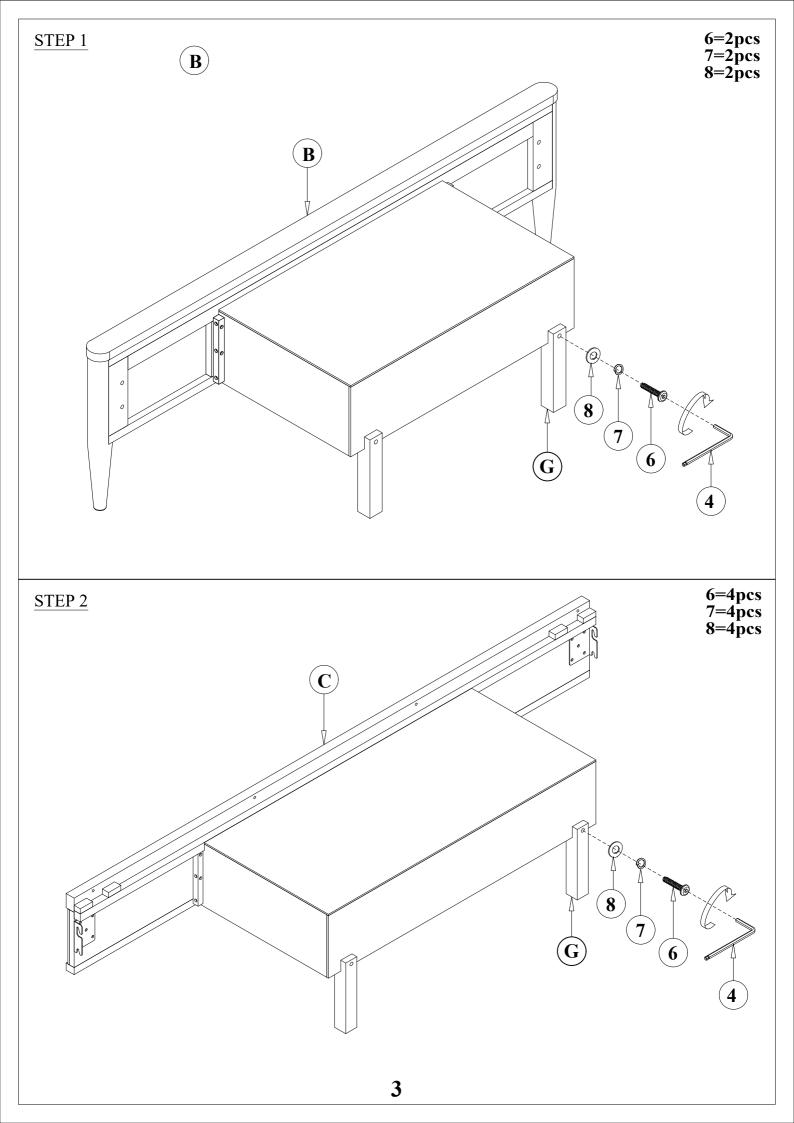

## AUSTEN CALIFORNIA KING UPH BED W/ SIDE & FOOTBOARD STORAGE

SKU:318034/318025/318059

AUSTEN CALIFORNIA KING PANEL BED W/ SIDE & FOOTBOARD STORAGE

SKU:337945/318025/318059

x 2 х3 15 min 1

| PART | SKU#          | IMAGE         | DECRIPTION                            | QTY   |
|------|---------------|---------------|---------------------------------------|-------|
| A    | 318034/337945 |               | Head Board                            | 1     |
| B    | 318025        |               | Storage Foot Board                    | 1     |
| C    | 318059        |               | Storage Side Rail                     | 2     |
| D    | 318025        |               | Slat                                  | 1 set |
| E    | 318025        |               | Middle Support Bar                    | 4     |
| F    | 318025        |               | Support With Leveler                  | 10    |
| G    | 318025/318059 |               | Foot Board,Side<br>Rail back leg      | 6     |
| H    | 318059        |               | Cap Rail                              | 2     |
|      |               | Hardware List | · · · · · · · · · · · · · · · · · · · |       |
| PART | SKU#          | IMAGE         | DECRIPTION                            | QTY   |
| 1    | 318059        |               | Bolts 5/16" *25mm                     | 8     |
| 2    | 318059        | $\bigcirc$    | Spring Washer 5/16" Dia               | 8     |
| 3    | 318059        |               | Flat Washer 5/16" * Dia               | 8     |
| 4    | 318025/318059 |               | Allen key                             | 3     |
| 5    | 318025        | Commun-       | Screw #8* 30mm                        | 6     |
| 6    | 318025/318059 |               | Bolts 1/4" *38mm                      | 6     |
| 7    | 318025/318059 | $\bigcirc$    | Spring Washer 1/4"*11mm               | 6     |
| -    | 318025/318059 |               | Flat Washer 1/4" *19mm                | 6     |
| 8    | 510025/510059 |               |                                       |       |