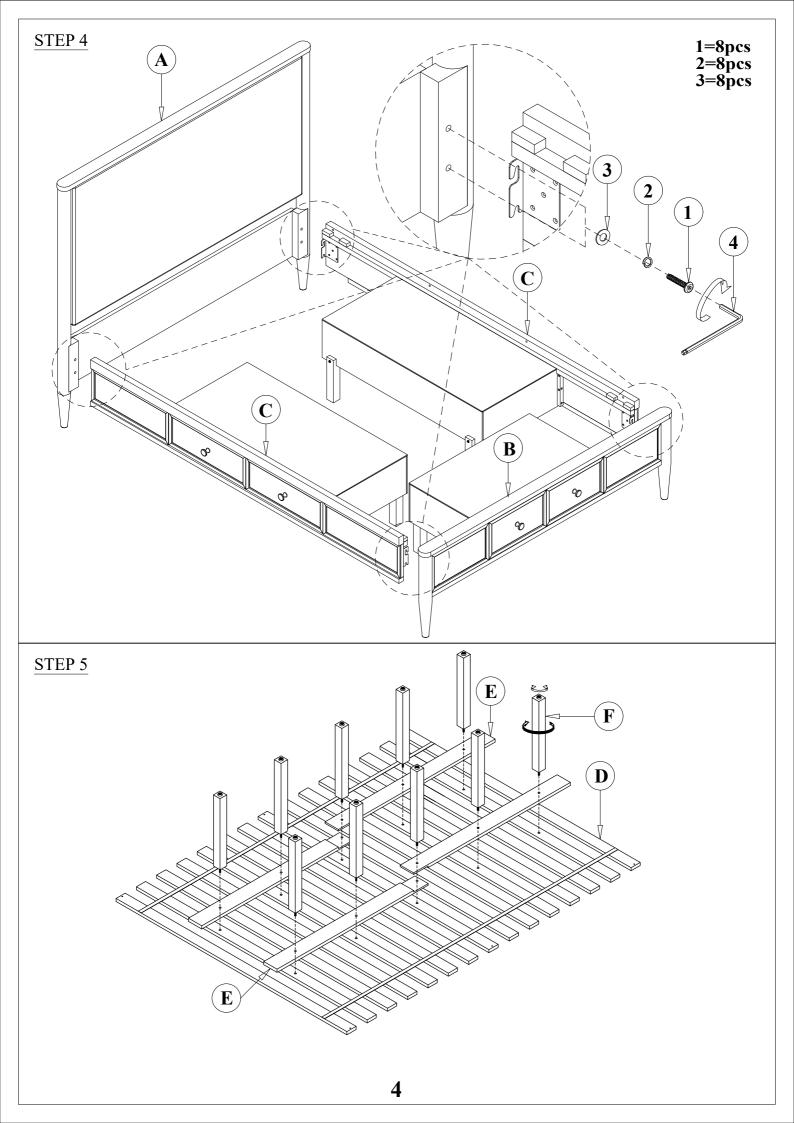

## AUSTEN CALIFORNIA KING UPH BED W/ SIDE & FOOTBOARD STORAGE

SKU:318034/318025/318059

AUSTEN CALIFORNIA KING PANEL BED W/ SIDE & FOOTBOARD STORAGE

SKU:337945/318025/318059

x 2 х3 15 min 1

| PART | SKU#          | IMAGE         | DECRIPTION                            | QTY   |
|------|---------------|---------------|---------------------------------------|-------|
| A    | 318034/337945 |               | Head Board                            | 1     |
| B    | 318025        |               | Storage Foot Board                    | 1     |
| C    | 318059        |               | Storage Side Rail                     | 2     |
| D    | 318025        |               | Slat                                  | 1 set |
| E    | 318025        |               | Middle Support Bar                    | 4     |
| F    | 318025        |               | Support With Leveler                  | 10    |
| G    | 318025/318059 |               | Foot Board,Side<br>Rail back leg      | 6     |
| H    | 318059        |               | Cap Rail                              | 2     |
|      |               | Hardware List | · · · · · · · · · · · · · · · · · · · |       |
| PART | SKU#          | IMAGE         | DECRIPTION                            | QTY   |
| 1    | 318059        |               | Bolts 5/16" *25mm                     | 8     |
| 2    | 318059        | $\bigcirc$    | Spring Washer 5/16" Dia               | 8     |
| 3    | 318059        |               | Flat Washer 5/16" * Dia               | 8     |
| 4    | 318025/318059 |               | Allen key                             | 3     |
| 5    | 318025        | Commun-       | Screw #8* 30mm                        | 6     |
| 6    | 318025/318059 |               | Bolts 1/4" *38mm                      | 6     |
| 7    | 318025/318059 | $\bigcirc$    | Spring Washer 1/4"*11mm               | 6     |
| -    | 318025/318059 |               | Flat Washer 1/4" *19mm                | 6     |
| 8    | 510025/510059 |               |                                       |       |