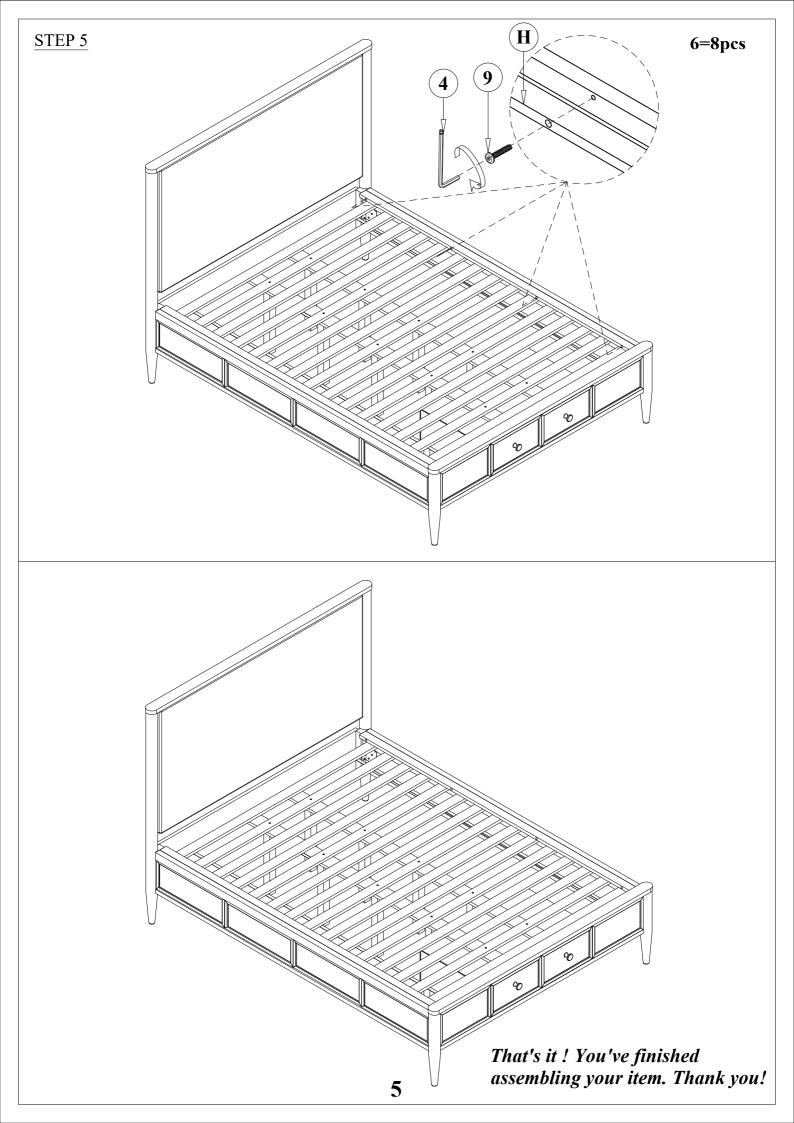

| Allen key               | 2   |
| 5    | 318025        | <b>(</b> )00000000000 | Screw #8* 30mm          | 6   |
| 6    | 318025        |                       | Bolts 1/4" *38mm        | 2   |
| 7    | 318025        |                       | Spring Washer 1/4"*11mm | 2   |
| 8    | 318025        |                       | Flat Washer 1/4" *19mm  | 2   |
| 9    | 318058        |                       | Bolts 1/4" *45mm        | 8   |

### THE HAEDWARE IS LOCATED IN THE PACKING ITEM

MUST: TIGHTEN SCREWS PERIODIACLLY. WITH USE SCREW MAY ENCOME LOOSE CHECK TIGHTNESS OF ALL SCREWS EVERY 6-8 WEEKS.

# **CLEANING INSTRUCTIONS:**

After assembly, clean and polish the completed parts if necessary with soft cloth and industrial recognized furniture polish.



# STEP 3 E STEP 4 **5=6pcs**