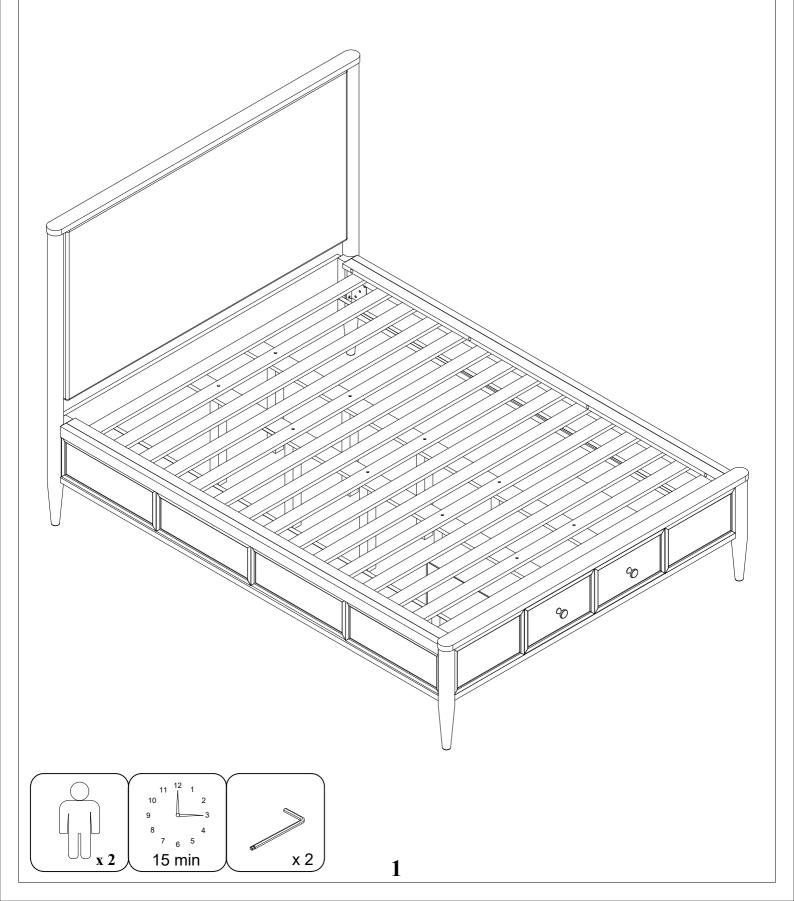

# ASSEMBLY INSTRUCTIONS

AUSTEN CALIFORNIA KING UPH BED W/

SKU:318034/318025/318058

FOOTBOARD STORAGE

AUSTEN CALIFORNIA KING PANEL BED W/ SKU:337945/318025/318058 FOOTBOARD STORAGE

| PART       | SKU#          | IMAGE | DECRIPTION           | QTY   |
|------------|---------------|-------|----------------------|-------|
| A          | 318034/337945 |       | Head Board           | 1     |
| B          | 318025        |       | Storage Foot Board   | 1     |
| <u>(C)</u> | 318058        |       | Side Rail            | 2     |
| <b>D</b>   | 318025        |       | Slat                 | 1 set |
| E          | 318025        |       | Middle Support Bar   | 4     |
| F          | 318025        |       | Support With Leveler | 10    |
| <u>G</u>   | 318025        |       | Foot Board back leg  | 2     |
| H          | 318058        |       | Cap Rail             | 2     |

# **Hardware List**

| PART | SKU#          | IMAGE                 | DECRIPTION              | QTY |
|------|---------------|-----------------------|-------------------------|-----|
| 1    | 318058        | (1)                   | Bolts 5/16" *25mm       | 8   |
| 2    | 318058        |                       | Spring Washer 5/16" Dia | 8   |
| 3    | 318058        |                       | Flat Washer 5/16" * Dia | 8   |
| 4    | 318025/318058 |                       | Allen key               | 2   |
| 5    | 318025        | <b>(</b> )00000000000 | Screw #8* 30mm          | 6   |
| 6    | 318025        |                       | Bolts 1/4" *38mm        | 2   |
| 7    | 318025        |                       | Spring Washer 1/4"*11mm | 2   |
| 8    | 318025        |                       | Flat Washer 1/4" *19mm  | 2   |
| 9    | 318058        |                       | Bolts 1/4" *45mm        | 8   |

### THE HAEDWARE IS LOCATED IN THE PACKING ITEM

MUST: TIGHTEN SCREWS PERIODIACLLY. WITH USE SCREW MAY ENCOME LOOSE CHECK TIGHTNESS OF ALL SCREWS EVERY 6-8 WEEKS.