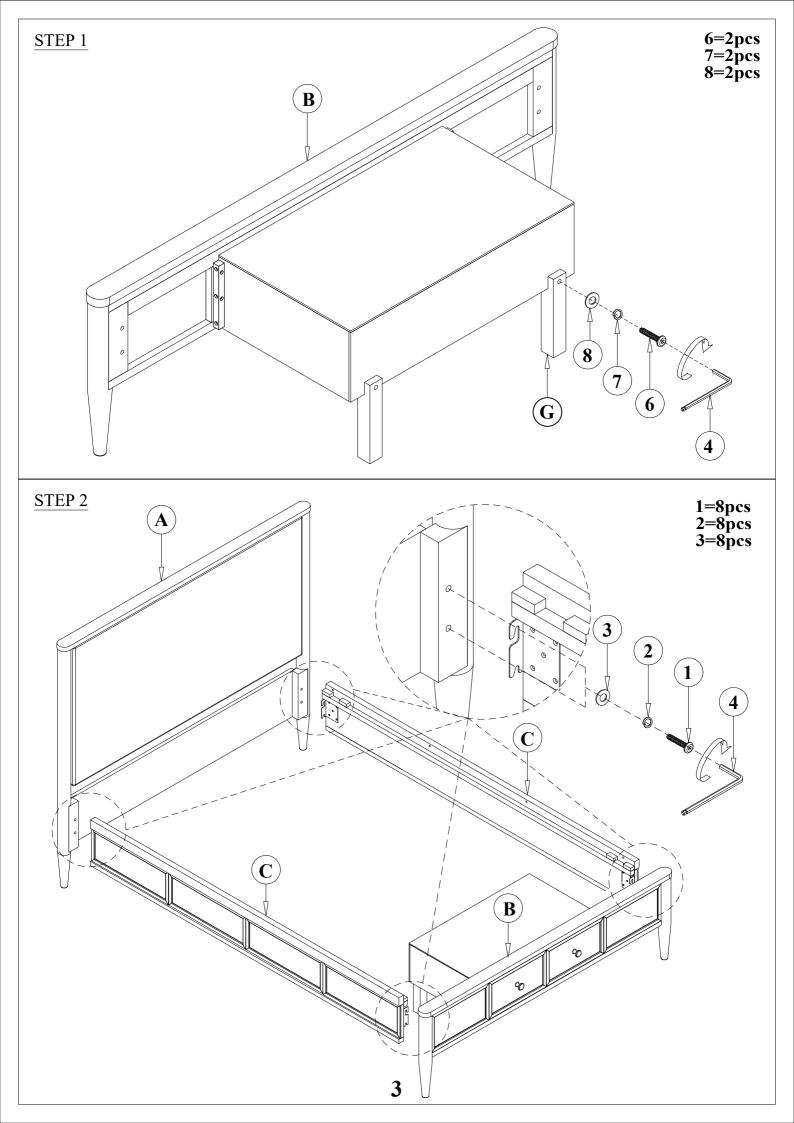

# ASSEMBLY INSTRUCTIONS

AUSTEN CALIFORNIA KING UPH BED W/

SKU:318034/318025/318058

FOOTBOARD STORAGE

AUSTEN CALIFORNIA KING PANEL BED W/ SKU:337945/318025/318058 FOOTBOARD STORAGE

| PART       | SKU#          | IMAGE | DECRIPTION           | QTY   |
|------------|---------------|-------|----------------------|-------|
| A          | 318034/337945 |       | Head Board           | 1     |
| B          | 318025        |       | Storage Foot Board   | 1     |
| <u>(C)</u> | 318058        |       | Side Rail            | 2     |
| <b>D</b>   | 318025        |       | Slat                 | 1 set |
| E          | 318025        |       | Middle Support Bar   | 4     |
| F          | 318025        |       | Support With Leveler | 10    |
| <u>G</u>   | 318025        |       | Foot Board back leg  | 2     |
| H          | 318058        |       | Cap Rail             | 2     |

# **Hardware List**

| PART | SKU#          | IMAGE                 | DECRIPTION              | QTY |
|------|---------------|-----------------------|-------------------------|-----|
| 1    | 318058        | (1)                   | Bolts 5/16" *25mm       | 8   |
| 2    | 318058        |                       | Spring Washer 5/16" Dia | 8   |
| 3    | 318058        |                       | Flat Washer 5/16" * Dia | 8   |
| 4    | 318025/318058 |                       | Allen key               | 2   |
| 5    | 318025        | <b>(</b> )00000000000 | Screw #8* 30mm          | 6   |
| 6    | 318025        |                       | Bolts 1/4" *38mm        | 2   |
| 7    | 318025        |                       | Spring Washer 1/4"*11mm | 2   |
| 8    | 318025        |                       | Flat Washer 1/4" *19mm  | 2   |
| 9    | 318058        |                       | Bolts 1/4" *45mm        | 8   |