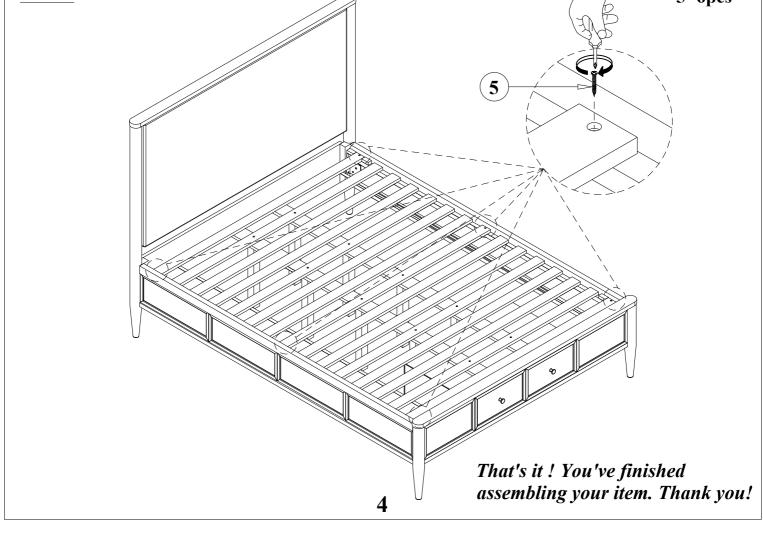

a | 8   |
| 3    | 318057        |              | Flat Washer 5/16" * Dia | 8   |
| 4    | 318025/318057 |              | Allen key               | 2   |
| 5    | 318025        | (Juiiiiiiii) | Screw #8* 30mm          | 6   |
| 6    | 318025        |              | Bolts 1/4" *38mm        | 2   |
| 7    | 318025        |              | Spring Washer 1/4"*11mm | 2   |
| 8    | 318025        |              | Flat Washer 1/4" *19mm  | 2   |

### THE HAEDWARE IS LOCATED IN THE PACKING ITEM

MUST: TIGHTEN SCREWS PERIODIACLLY. WITH USE SCREW MAY ENCOME LOOSE CHECK TIGHTNESS OF ALL SCREWS EVERY 6-8 WEEKS.

# **CLEANING INSTRUCTIONS:**

After assembly, clean and polish the completed parts if necessary with soft cloth and industrial recognized furniture polish.



# STEP 3 D (E) STEP 4 **5=6pcs**