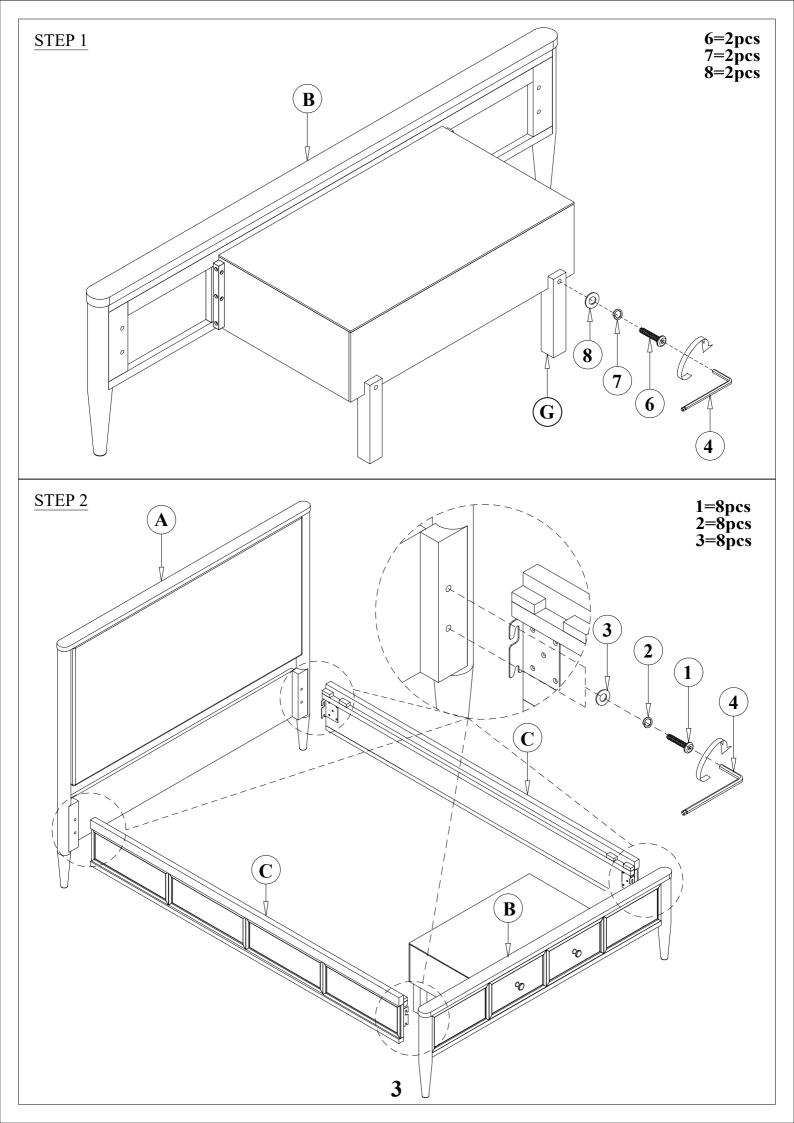

# LIVING SPACES ASSEMBLY INSTRUCTIONS

AUSTEN KING UPH BED W/ FOOTBOARD STORAGE SKU:318034/318025/318057
AUSTEN KING PANEL BED W/ FOOTBOARD STORAGE SKU:337945/318025/318057

| PART     | SKU#          | IMAGE | DECRIPTION           | QTY   |
|----------|---------------|-------|----------------------|-------|
| A        | 318034/337945 |       | Head Board           | 1     |
| B        | 318025        |       | Storage Foot Board   | 1     |
| <u>C</u> | 318057        |       | Side Rail            | 2     |
| D        | 318025        |       | Slat                 | 1 set |
| E        | 318025        |       | Middle Support Bar   | 4     |
| F        | 318025        |       | Support With Leveler | 10    |
| <u>G</u> | 318025        |       | Foot Board back leg  | 2     |

## **Hardware List**

| PART | SKU#          | IMAGE        | DECRIPTION              | QTY |
|------|---------------|--------------|-------------------------|-----|
| 1    | 318057        |              | Bolts 5/16" *25mm       | 8   |
| 2    | 318057        |              | Spring Washer 5/16" Dia | 8   |
| 3    | 318057        |              | Flat Washer 5/16" * Dia | 8   |
| 4    | 318025/318057 |              | Allen key               | 2   |
| 5    | 318025        | (Juiiiiiiii) | Screw #8* 30mm          | 6   |
| 6    | 318025        |              | Bolts 1/4" *38mm        | 2   |
| 7    | 318025        |              | Spring Washer 1/4"*11mm | 2   |
| 8    | 318025        |              | Flat Washer 1/4" *19mm  | 2   |