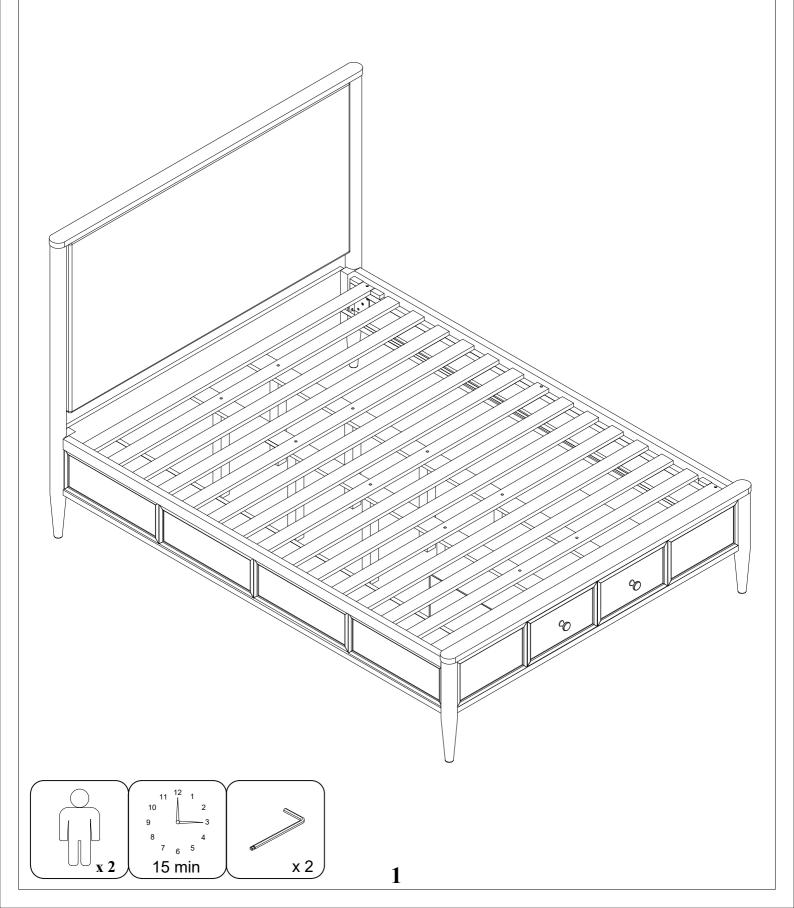

# LIVING SPACES ASSEMBLY INSTRUCTIONS

AUSTEN KING UPH BED W/ FOOTBOARD STORAGE SKU:318034/318025/318057
AUSTEN KING PANEL BED W/ FOOTBOARD STORAGE SKU:337945/318025/318057

| PART     | SKU#          | IMAGE | DECRIPTION           | QTY   |
|----------|---------------|-------|----------------------|-------|
| A        | 318034/337945 |       | Head Board           | 1     |
| B        | 318025        |       | Storage Foot Board   | 1     |
| <u>C</u> | 318057        |       | Side Rail            | 2     |
| D        | 318025        |       | Slat                 | 1 set |
| E        | 318025        |       | Middle Support Bar   | 4     |
| F        | 318025        |       | Support With Leveler | 10    |
| <u>G</u> | 318025        |       | Foot Board back leg  | 2     |

## **Hardware List**

| PART | SKU#          | IMAGE        | DECRIPTION              | QTY |
|------|---------------|--------------|-------------------------|-----|
| 1    | 318057        |              | Bolts 5/16" *25mm       | 8   |
| 2    | 318057        |              | Spring Washer 5/16" Dia | 8   |
| 3    | 318057        |              | Flat Washer 5/16" * Dia | 8   |
| 4    | 318025/318057 |              | Allen key               | 2   |
| 5    | 318025        | (Juiiiiiiii) | Screw #8* 30mm          | 6   |
| 6    | 318025        |              | Bolts 1/4" *38mm        | 2   |
| 7    | 318025        |              | Spring Washer 1/4"*11mm | 2   |
| 8    | 318025        |              | Flat Washer 1/4" *19mm  | 2   |

### THE HAEDWARE IS LOCATED IN THE PACKING ITEM

MUST: TIGHTEN SCREWS PERIODIACLLY. WITH USE SCREW MAY ENCOME LOOSE CHECK TIGHTNESS OF ALL SCREWS EVERY 6-8 WEEKS.