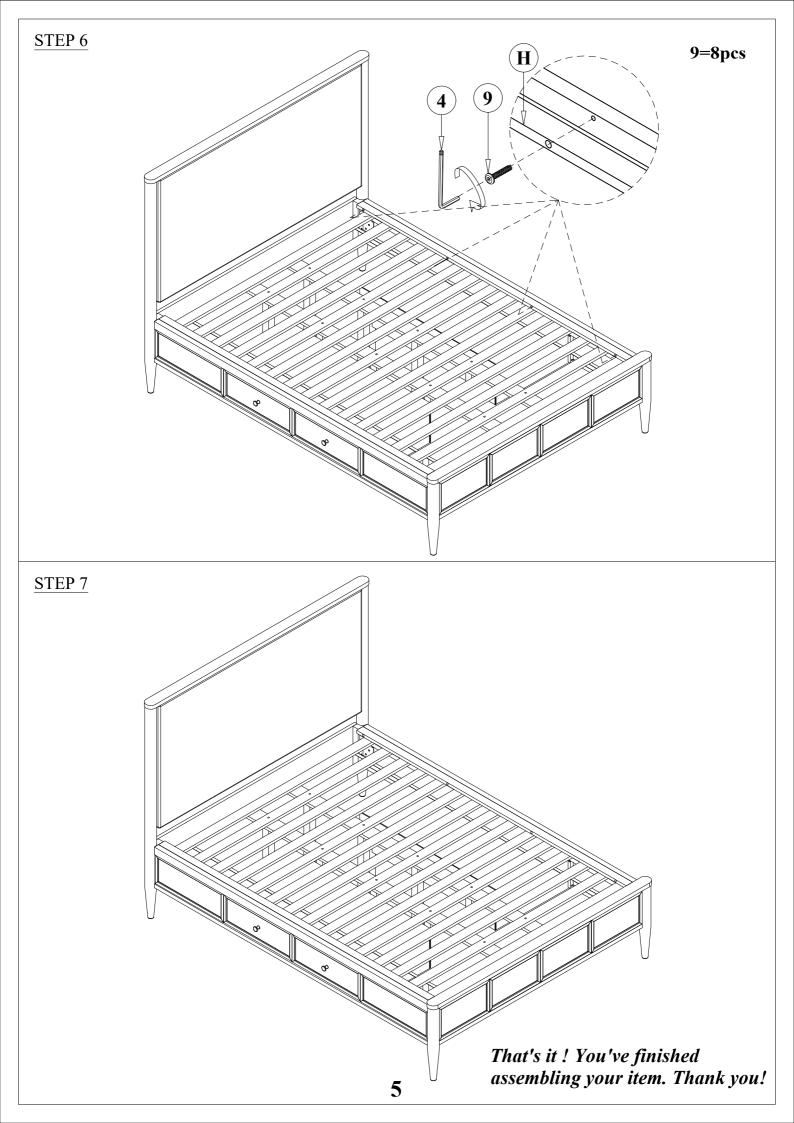

# **Hardware List**

| PART | SKU#   | IMAGE                                   | DECRIPTION              | QTY |
|------|--------|-----------------------------------------|-------------------------|-----|
| 1    | 318059 | (a)                                     | Bolts 5/16" *25mm       | 8   |
| 2    | 318059 |                                         | Spring Washer 5/16" Dia | 8   |
| 3    | 318059 |                                         | Flat Washer 5/16" * Dia | 8   |
| 4    | 318059 |                                         | Allen key               | 2   |
| 5    | 318024 | Quinining-                              | Screw #8* 30mm          | 6   |
| 6    | 318059 | (I) | Bolts 1/4" *38mm        | 4   |
| 7    | 318059 |                                         | Spring Washer 1/4"*11mm | 4   |
| 8    | 318059 |                                         | Flat Washer 1/4" *19mm  | 4   |
| 9    | 318059 | (I)                                     | Bolts 1/4" *45mm        | 8   |