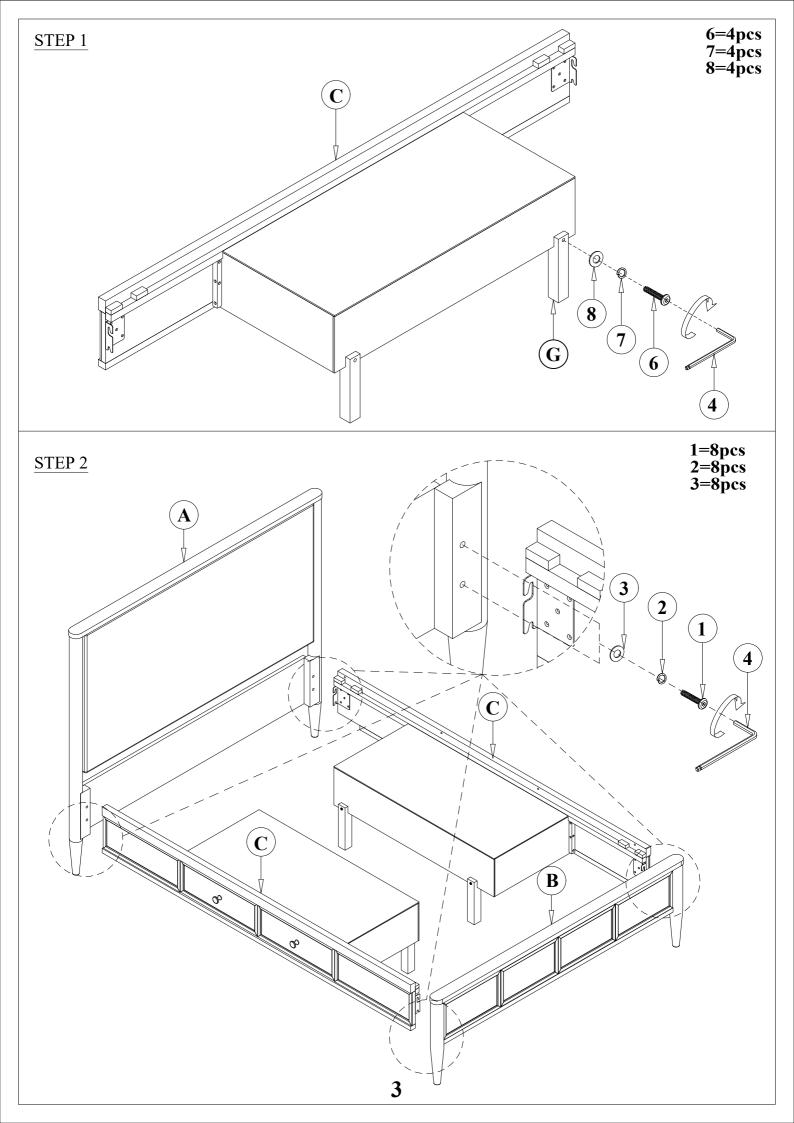

# LIVING SPACES ASSEMBLY INSTRUCTIONS

AUSTEN CALIFORNIA KING UPH BED W/ SIDE STORAGE

AUSTEN CALIFORNIA KING PANEL BED W/ SIDE STORAGE SKU:318034/318024/318059

SKU:337945/318024/318059

| PART       | SKU#          | IMAGE | DECRIPTION           | QTY   |
|------------|---------------|-------|----------------------|-------|
| A          | 318034/337945 |       | Head Board           | 1     |
| B          | 318024        |       | Foot Board           | 1     |
| <u>(C)</u> | 318059        |       | Storage Side Rail    | 2     |
| <b>D</b>   | 318024        |       | Slat                 | 1 set |
| E          | 318024        |       | Middle Support Bar   | 4     |
| F          | 318024        |       | Support With Leveler | 10    |
| <u>G</u>   | 318059        |       | Side Rail back leg   | 4     |
| H          | 318059        |       | Cap Rail             | 2     |

# **Hardware List**

| PART | SKU#   | IMAGE                                   | DECRIPTION              | QTY |
|------|--------|-----------------------------------------|-------------------------|-----|
| 1    | 318059 | (a)                                     | Bolts 5/16" *25mm       | 8   |
| 2    | 318059 |                                         | Spring Washer 5/16" Dia | 8   |
| 3    | 318059 |                                         | Flat Washer 5/16" * Dia | 8   |
| 4    | 318059 |                                         | Allen key               | 2   |
| 5    | 318024 | Quinining-                              | Screw #8* 30mm          | 6   |
| 6    | 318059 | (I) | Bolts 1/4" *38mm        | 4   |
| 7    | 318059 |                                         | Spring Washer 1/4"*11mm | 4   |
| 8    | 318059 |                                         | Flat Washer 1/4" *19mm  | 4   |
| 9    | 318059 | (I)                                     | Bolts 1/4" *45mm        | 8   |