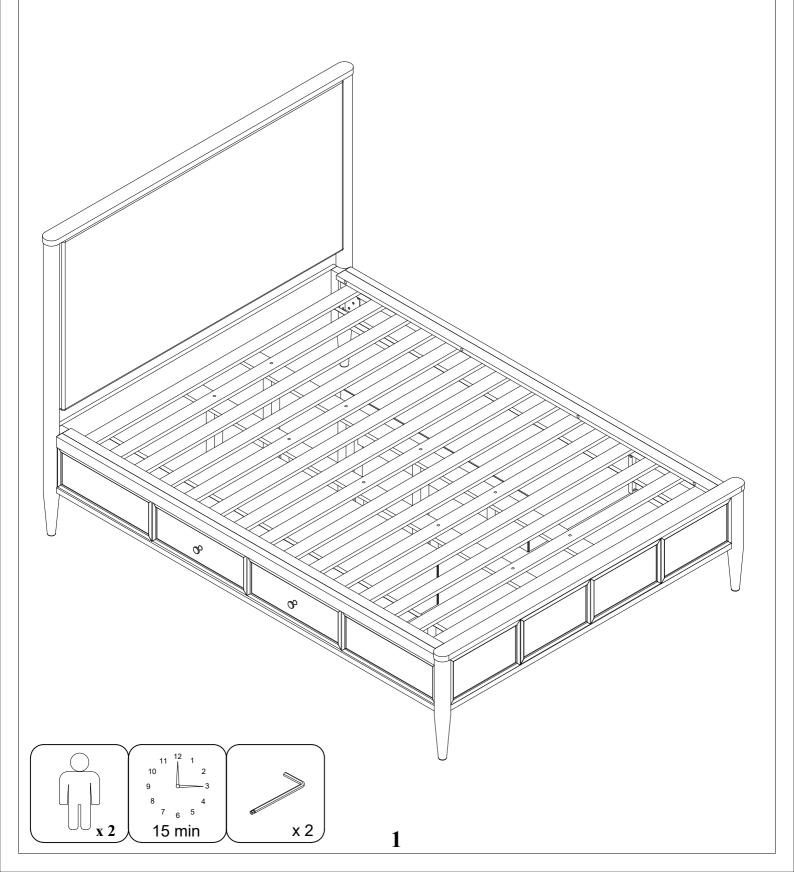

# LIVING SPACES ASSEMBLY INSTRUCTIONS

AUSTEN CALIFORNIA KING UPH BED W/ SIDE STORAGE

AUSTEN CALIFORNIA KING PANEL BED W/ SIDE STORAGE SKU:318034/318024/318059

SKU:337945/318024/318059

| PART       | SKU#          | IMAGE | DECRIPTION           | QTY   |
|------------|---------------|-------|----------------------|-------|
| A          | 318034/337945 |       | Head Board           | 1     |
| B          | 318024        |       | Foot Board           | 1     |
| <u>(C)</u> | 318059        |       | Storage Side Rail    | 2     |
| <b>D</b>   | 318024        |       | Slat                 | 1 set |
| E          | 318024        |       | Middle Support Bar   | 4     |
| F          | 318024        |       | Support With Leveler | 10    |
| <u>G</u>   | 318059        |       | Side Rail back leg   | 4     |
| H          | 318059        |       | Cap Rail             | 2     |