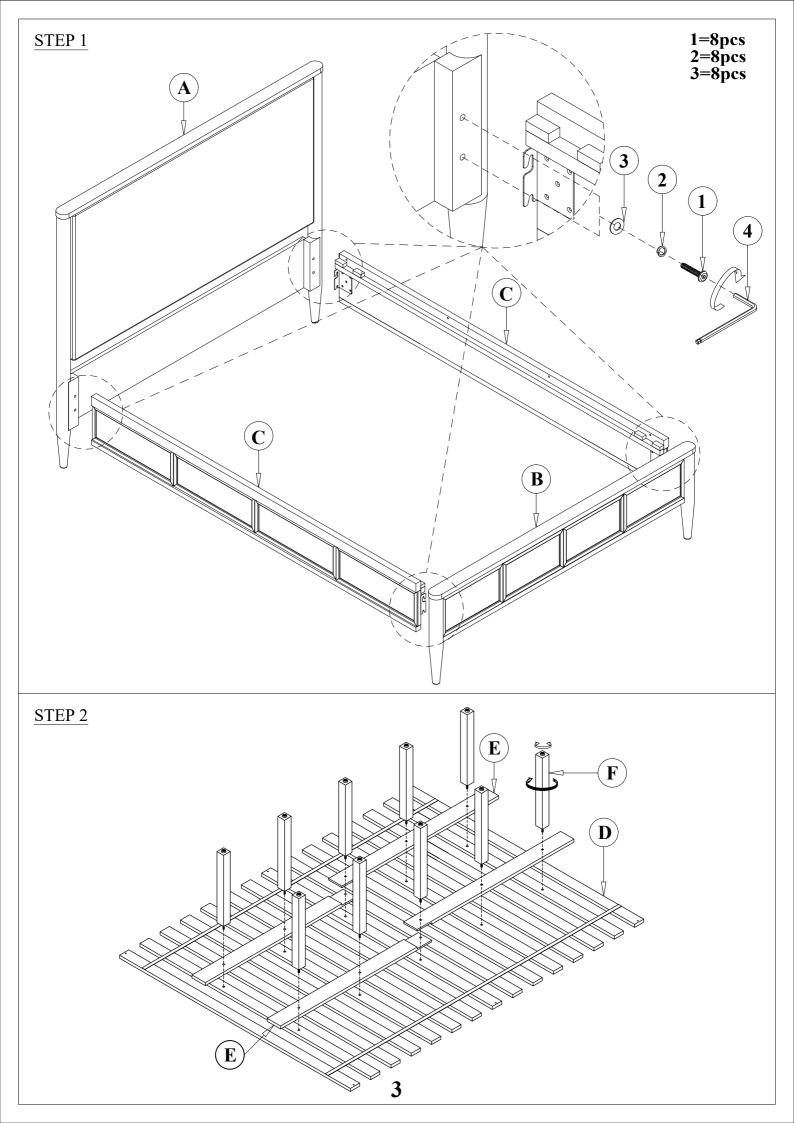

## LIVING SPACES ASSEMBLY INSTRUCTIONS

AUSTEN CALIFORNIA KING UPH BED AUSTEN CALIFORNIA KING PANEL BED SKU:337945/318024/318058

SKU:318034/318024/318058

| PART     | SKU#          | IMAGE | DECRIPTION           | QTY   |
|----------|---------------|-------|----------------------|-------|
| A        | 318034/337945 |       | Head Board           | 1     |
| B        | 318024        |       | Foot Board           | 1     |
| <u>C</u> | 318058        |       | Side Rail            | 2     |
| D        | 318024        |       | Slat                 | 1 set |
| E        | 318024        |       | Middle Support Bar   | 4     |
| F        | 318024        |       | Support With Leveler | 10    |
| <u>G</u> | 318058        |       | Cap Rail             | 2     |

## **Hardware List**

| PART | SKU#   | IMAGE             | DECRIPTION              | QTY |
|------|--------|-------------------|-------------------------|-----|
| 1    | 318058 |                   | Bolts 5/16" *25mm       | 8   |
| 2    | 318058 |                   | Spring Washer 5/16" Dia | 8   |
| 3    | 318058 |                   | Flat Washer 5/16" * Dia | 8   |
| 4    | 318058 |                   | Allen key               | 1   |
| 5    | 318024 | Qhiiiiiiina-      | Screw #8* 30mm          | 6   |
| 6    | 318058 | (a) ))))))))))))) | Bolts 1/4" *45mm        | 8   |