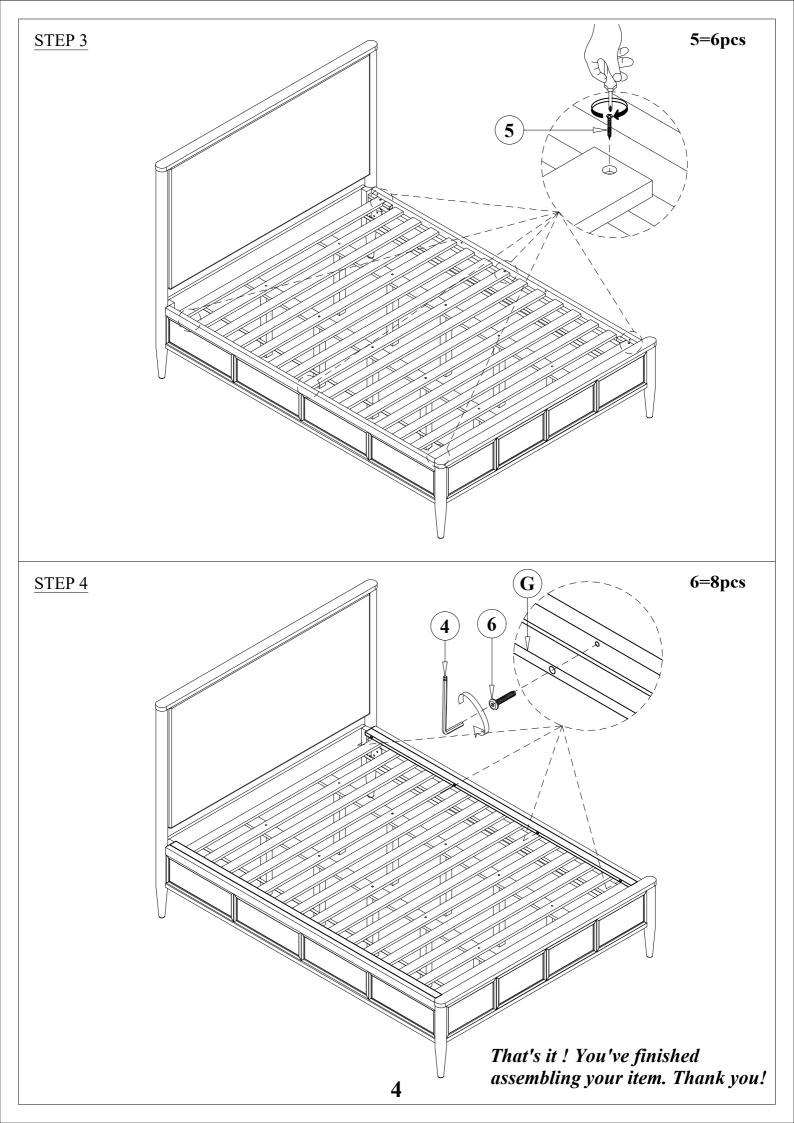

## LIVING SPACES ASSEMBLY INSTRUCTIONS

AUSTEN CALIFORNIA KING UPH BED AUSTEN CALIFORNIA KING PANEL BED SKU:337945/318024/318058

SKU:318034/318024/318058

| PART     | SKU#          | IMAGE | DECRIPTION           | QTY   |
|----------|---------------|-------|----------------------|-------|
| A        | 318034/337945 |       | Head Board           | 1     |
| B        | 318024        |       | Foot Board           | 1     |
| <u>C</u> | 318058        |       | Side Rail            | 2     |
| D        | 318024        |       | Slat                 | 1 set |
| E        | 318024        |       | Middle Support Bar   | 4     |
| F        | 318024        |       | Support With Leveler | 10    |
| <u>G</u> | 318058        |       | Cap Rail             | 2     |

## **Hardware List**

| PART | SKU#   | IMAGE             | DECRIPTION              | QTY |
|------|--------|-------------------|-------------------------|-----|
| 1    | 318058 |                   | Bolts 5/16" *25mm       | 8   |
| 2    | 318058 |                   | Spring Washer 5/16" Dia | 8   |
| 3    | 318058 |                   | Flat Washer 5/16" * Dia | 8   |
| 4    | 318058 |                   | Allen key               | 1   |
| 5    | 318024 | Qhiiiiiiina-      | Screw #8* 30mm          | 6   |
| 6    | 318058 | (a) ))))))))))))) | Bolts 1/4" *45mm        | 8   |