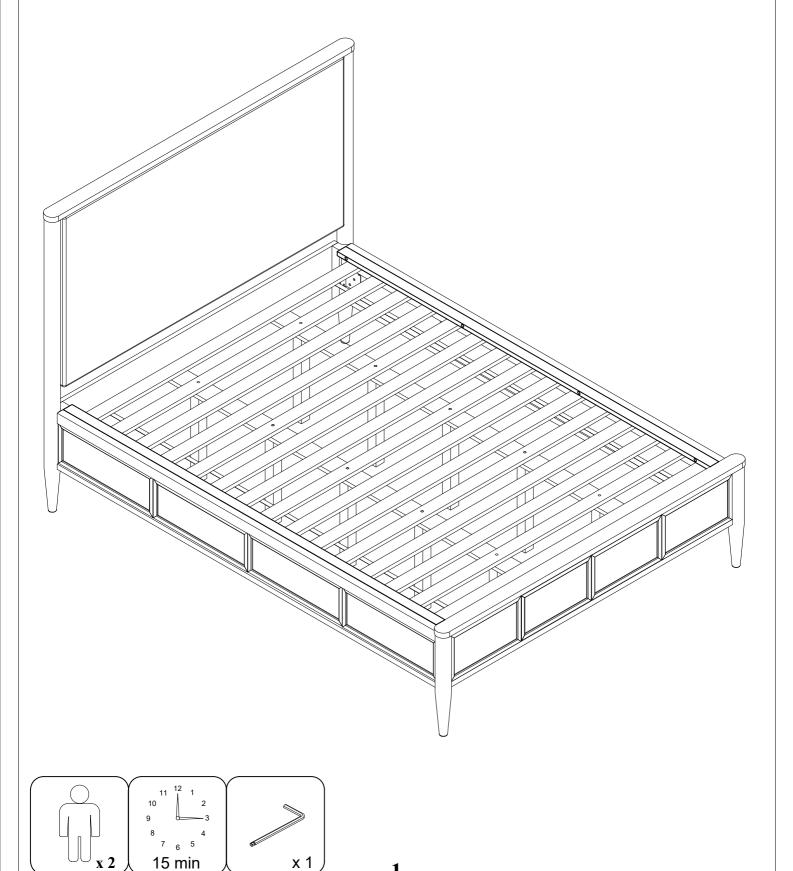

## LIVING SPACES ASSEMBLY INSTRUCTIONS

AUSTEN CALIFORNIA KING UPH BED AUSTEN CALIFORNIA KING PANEL BED SKU:337945/318024/318058

SKU:318034/318024/318058

| PART     | SKU#          | IMAGE | DECRIPTION           | QTY   |
|----------|---------------|-------|----------------------|-------|
| A        | 318034/337945 |       | Head Board           | 1     |
| B        | 318024        |       | Foot Board           | 1     |
| <u>C</u> | 318058        |       | Side Rail            | 2     |
| D        | 318024        |       | Slat                 | 1 set |
| E        | 318024        |       | Middle Support Bar   | 4     |
| F        | 318024        |       | Support With Leveler | 10    |
| <u>G</u> | 318058        |       | Cap Rail             | 2     |

## **Hardware List**

| PART | SKU#   | IMAGE             | DECRIPTION              | QTY |
|------|--------|-------------------|-------------------------|-----|
| 1    | 318058 |                   | Bolts 5/16" *25mm       | 8   |
| 2    | 318058 |                   | Spring Washer 5/16" Dia | 8   |
| 3    | 318058 |                   | Flat Washer 5/16" * Dia | 8   |
| 4    | 318058 |                   | Allen key               | 1   |
| 5    | 318024 | Qhiiiiiiina-      | Screw #8* 30mm          | 6   |
| 6    | 318058 | (a) ))))))))))))) | Bolts 1/4" *45mm        | 8   |