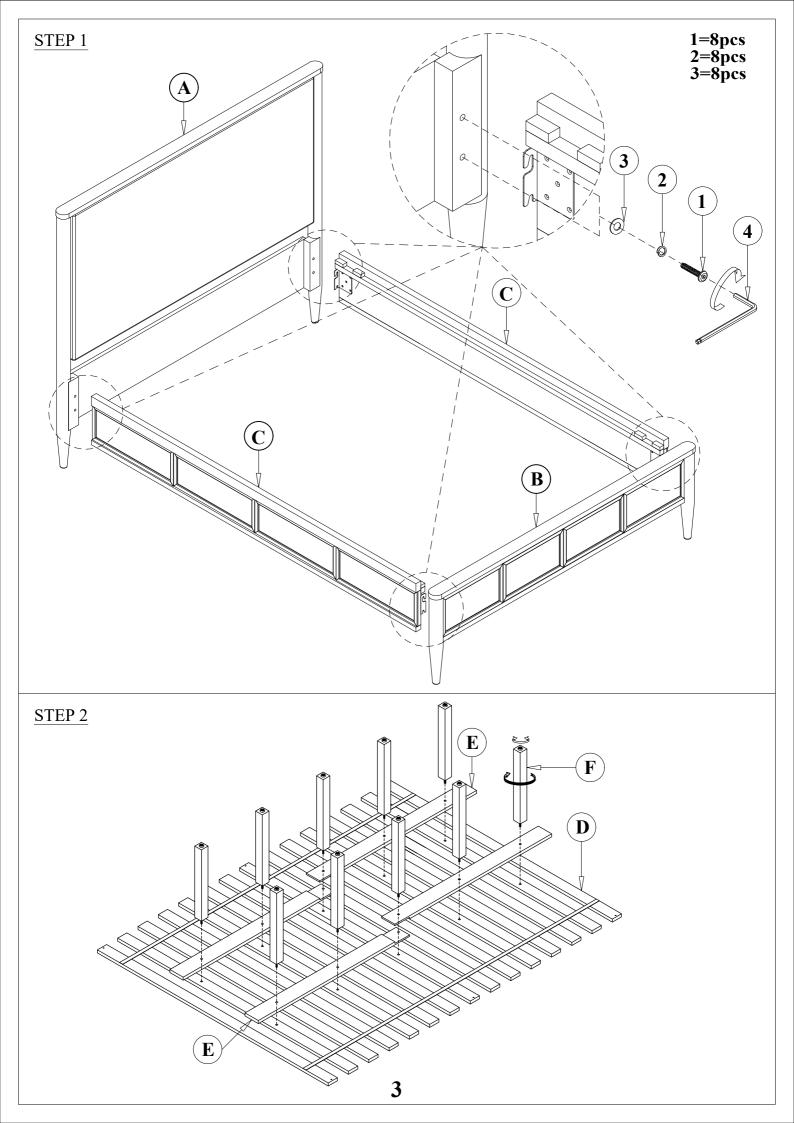

## LIVING SPACES ASSEMBLY INSTRUCTIONS

AUSTEN KING UPH BED **AUSTEN KING PANEL BED** SKU:337945/318024/318057

SKU:318034/318024/318057

1

15 min

| PART       | SKU#          | IMAGE | DECRIPTION           | QTY   |
|------------|---------------|-------|----------------------|-------|
| A          | 318034/337945 |       | Head Board           | 1     |
| B          | 318024        |       | Foot Board           | 1     |
| <u>(C)</u> | 318057        |       | Side Rail            | 2     |
| <b>D</b>   | 318024        |       | Slat                 | 1 set |
| E          | 318024        |       | Middle Support Bar   | 4     |
| F          | 318024        |       | Support With Leveler | 10    |

## **Hardware List**

| PART | SKU#   | IMAGE                                          | DECRIPTION              | QTY |
|------|--------|------------------------------------------------|-------------------------|-----|
| 1    | 318057 | (a) ))))))))                                   | Bolts 5/16" *25mm       | 8   |
| 2    | 318057 |                                                | Spring Washer 5/16" Dia | 8   |
| 3    | 318057 |                                                | Flat Washer 5/16" * Dia | 8   |
| 4    | 318057 |                                                | Allen key               | 1   |
| 5    | 318024 | <b>(</b> 1000000000000000000000000000000000000 | Screw #8* 30mm          | 6   |