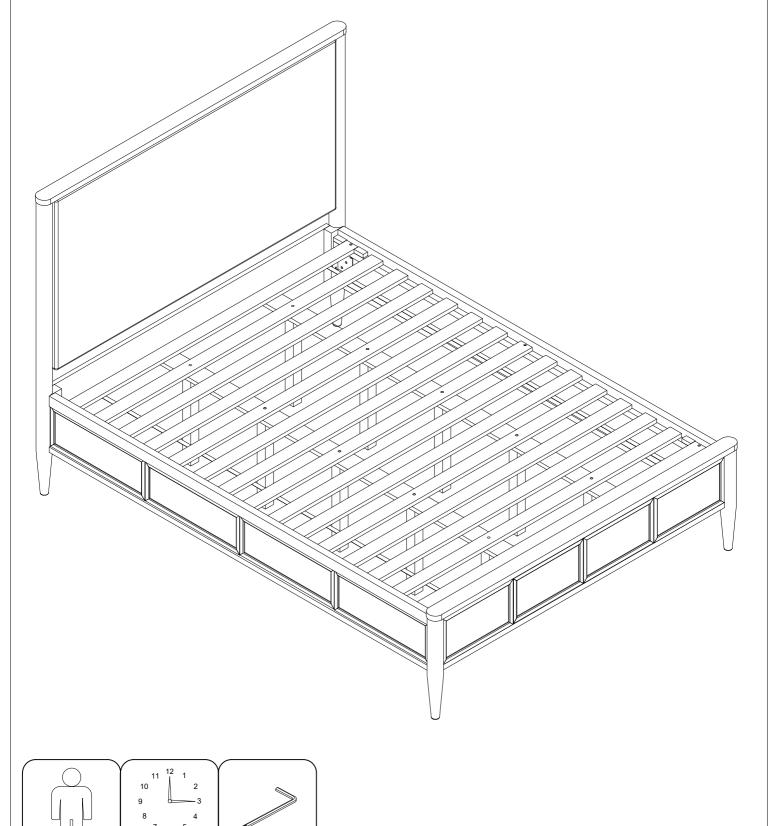

## LIVING SPACES ASSEMBLY INSTRUCTIONS

AUSTEN KING UPH BED **AUSTEN KING PANEL BED** SKU:337945/318024/318057

SKU:318034/318024/318057

1

15 min

| PART       | SKU#          | IMAGE | DECRIPTION           | QTY   |
|------------|---------------|-------|----------------------|-------|
| A          | 318034/337945 |       | Head Board           | 1     |
| B          | 318024        |       | Foot Board           | 1     |
| <u>(C)</u> | 318057        |       | Side Rail            | 2     |
| <b>D</b>   | 318024        |       | Slat                 | 1 set |
| E          | 318024        |       | Middle Support Bar   | 4     |
| F          | 318024        |       | Support With Leveler | 10    |