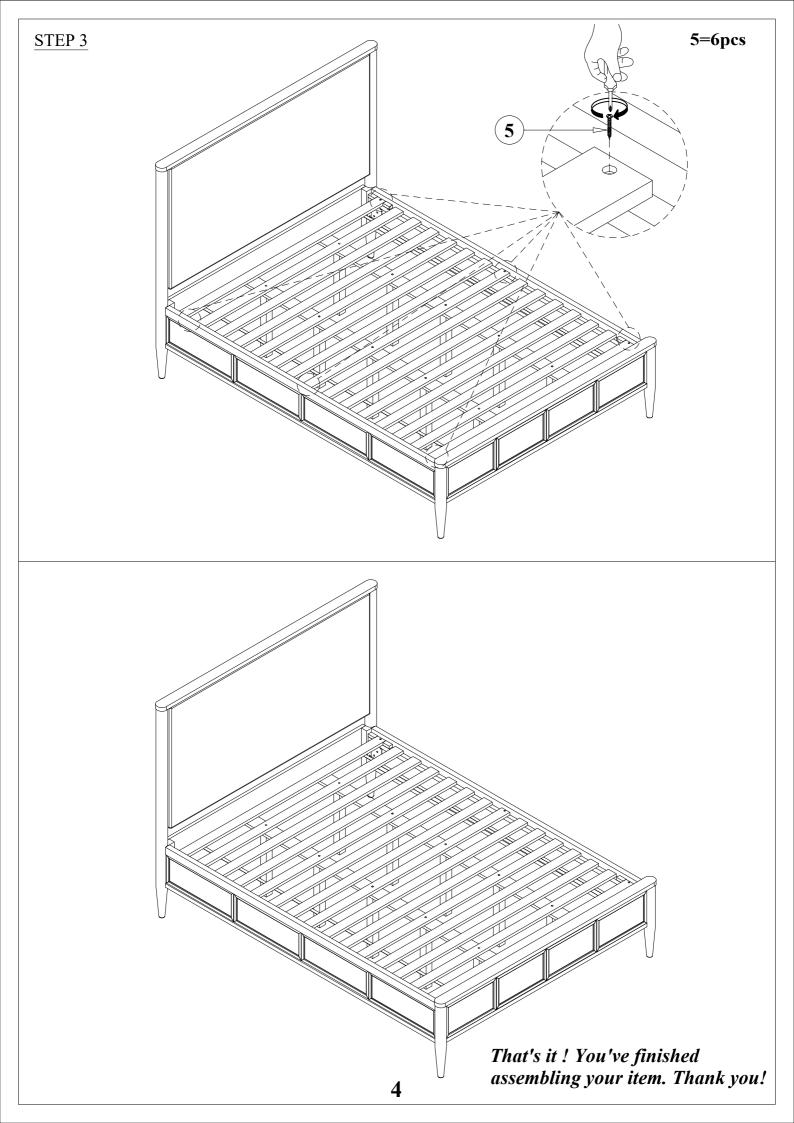

## **Hardware List**

| PART | SKU#   | IMAGE                                          | DECRIPTION              | QTY |
|------|--------|------------------------------------------------|-------------------------|-----|
| 1    | 318057 | (a) ))))))))                                   | Bolts 5/16" *25mm       | 8   |
| 2    | 318057 |                                                | Spring Washer 5/16" Dia | 8   |
| 3    | 318057 |                                                | Flat Washer 5/16" * Dia | 8   |
| 4    | 318057 |                                                | Allen key               | 1   |
| 5    | 318024 | <b>(</b> 1000000000000000000000000000000000000 | Screw #8* 30mm          | 6   |