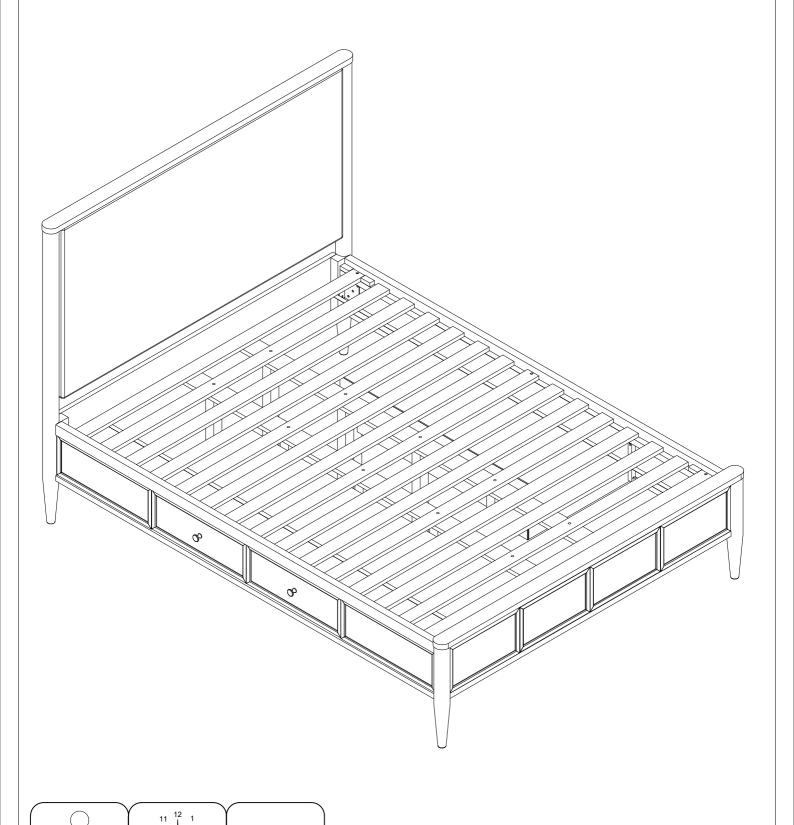

# LIVING SPACES ASSEMBLY INSTRUCTIONS

AUSTEN KING UPH BED W/SIDE STORAGE
AUSTEN KING PANEL BED W/SIDE STORAGE

SKU:318034/318024/318056

SKU:337945/318024/318056

x 2

15 min

| PART     | SKU#          | IMAGE | DECRIPTION           | QTY   |
|----------|---------------|-------|----------------------|-------|
| A        | 318034/337945 |       | Head Board           | 1     |
| B        | 318024        |       | Foot Board           | 1     |
| <u>C</u> | 318056        |       | Storage Side Rail    | 2     |
| D        | 318024        |       | Slat                 | 1 set |
| E        | 318024        |       | Middle Support Bar   | 4     |
| F        | 318024        |       | Support With Leveler | 10    |
| <u>G</u> | 318056        |       | Side Rail back leg   | 4     |