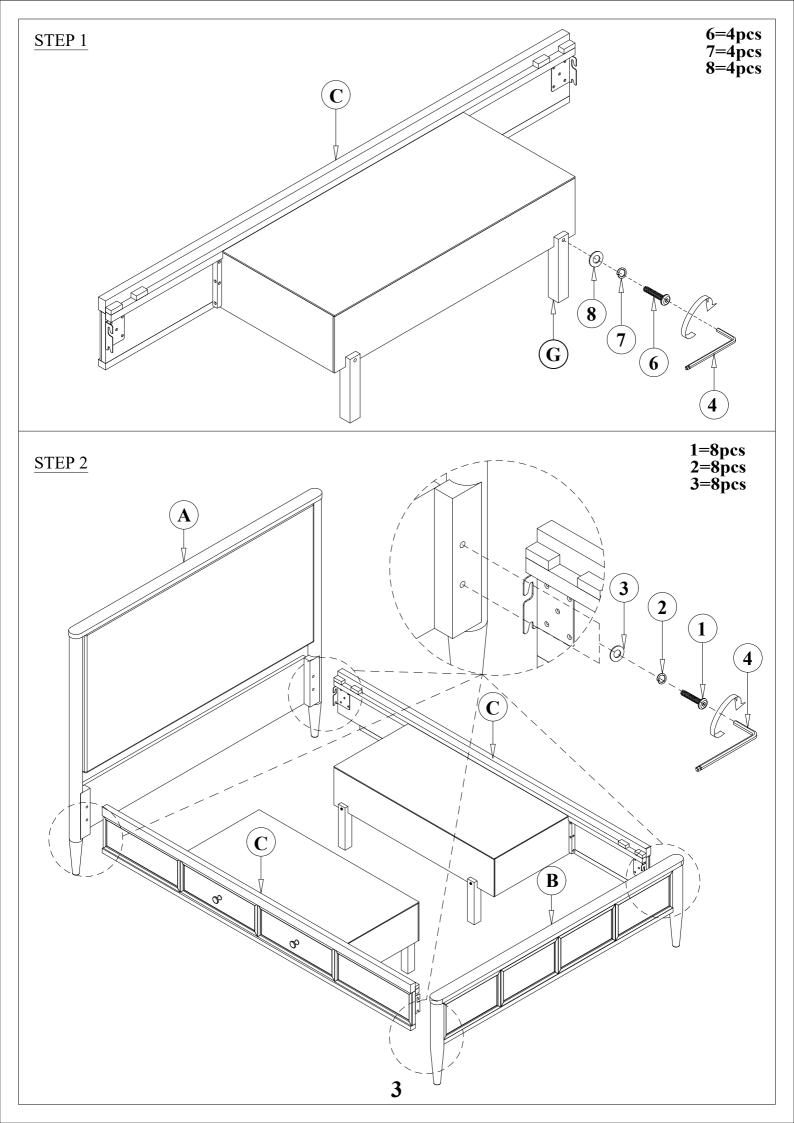

# LIVING SPACES ASSEMBLY INSTRUCTIONS

AUSTEN KING UPH BED W/SIDE STORAGE
AUSTEN KING PANEL BED W/SIDE STORAGE

SKU:318034/318024/318056

SKU:337945/318024/318056

x 2

15 min

| PART     | SKU#          | IMAGE | DECRIPTION           | QTY   |
|----------|---------------|-------|----------------------|-------|
| A        | 318034/337945 |       | Head Board           | 1     |
| B        | 318024        |       | Foot Board           | 1     |
| <u>C</u> | 318056        |       | Storage Side Rail    | 2     |
| D        | 318024        |       | Slat                 | 1 set |
| E        | 318024        |       | Middle Support Bar   | 4     |
| F        | 318024        |       | Support With Leveler | 10    |
| <u>G</u> | 318056        |       | Side Rail back leg   | 4     |

### **Hardware List**

| PART | SKU#   | IMAGE                | DECRIPTION              | QTY |
|------|--------|----------------------|-------------------------|-----|
| 1    | 318056 |                      | Bolts 5/16" *25mm       | 8   |
| 2    | 318056 |                      | Spring Washer 5/16" Dia | 8   |
| 3    | 318056 |                      | Flat Washer 5/16" * Dia | 8   |
| 4    | 318056 |                      | Allen key               | 2   |
| 5    | 318024 | <b>⊘</b> 00000000000 | Screw #8* 30mm          | 6   |
| 6    | 318056 | (a) )))))))))))))    | Bolts 1/4" *38mm        | 4   |
| 7    | 318056 |                      | Spring Washer 1/4"*11mm | 4   |
| 8    | 318056 |                      | Flat Washer 1/4" *19mm  | 4   |