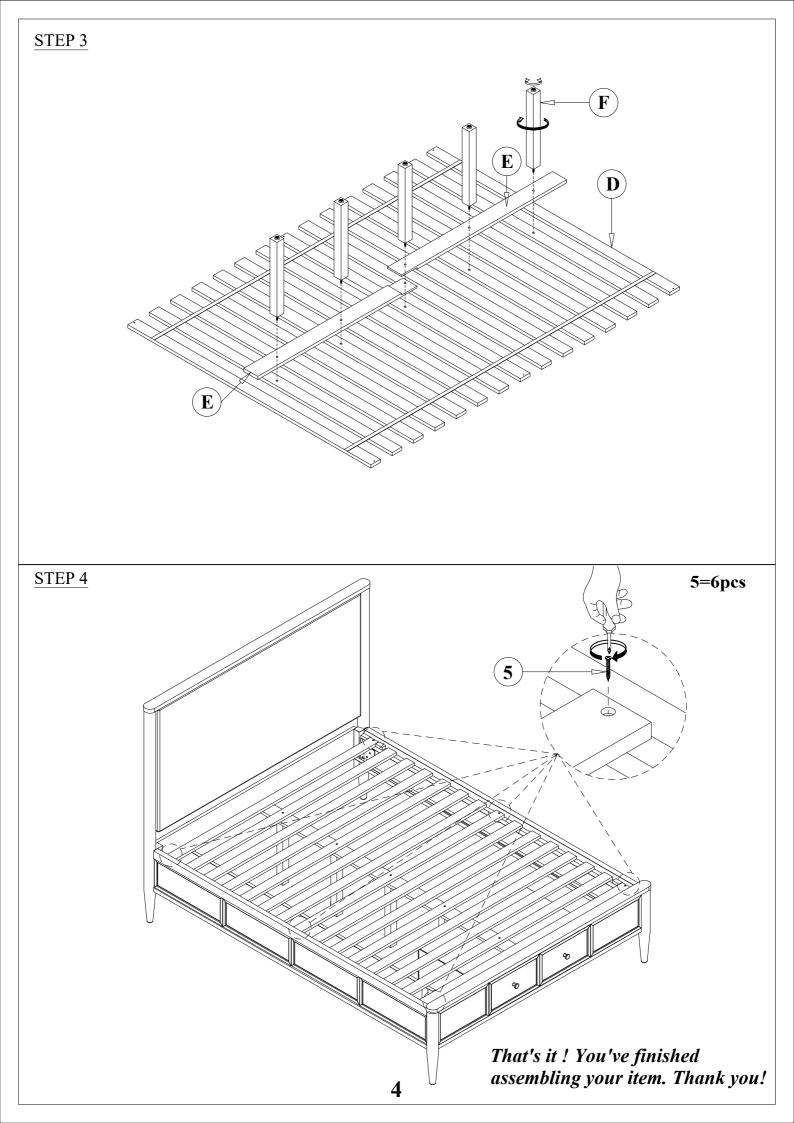

## LIVING SPACES ASSEMBLY INSTRUCTIONS

AUSTEN QUEEN UPH BED W/ FOOTBOARD STORAGESKU:318023/318018/318057AUSTEN QUEEN PANEL BED W/ FOOTBOARD STORAGESKU:337936/318018/318057

| PART | SKU#          | IMAGE                                                                                                                                                                                                                                                                                                                                                                                                                                                                                                                                                                                                                                                                                                                                                                                                                                                                                                                                                                                                                                                                                                                                                                                                                                                                                                                                                                                                                                                                                                                                                                                                                                                                                                                                                                                                                                                                              | DECRIPTION           | QTY   |
|------|---------------|------------------------------------------------------------------------------------------------------------------------------------------------------------------------------------------------------------------------------------------------------------------------------------------------------------------------------------------------------------------------------------------------------------------------------------------------------------------------------------------------------------------------------------------------------------------------------------------------------------------------------------------------------------------------------------------------------------------------------------------------------------------------------------------------------------------------------------------------------------------------------------------------------------------------------------------------------------------------------------------------------------------------------------------------------------------------------------------------------------------------------------------------------------------------------------------------------------------------------------------------------------------------------------------------------------------------------------------------------------------------------------------------------------------------------------------------------------------------------------------------------------------------------------------------------------------------------------------------------------------------------------------------------------------------------------------------------------------------------------------------------------------------------------------------------------------------------------------------------------------------------------|----------------------|-------|
| A    | 318023/337936 |                                                                                                                                                                                                                                                                                                                                                                                                                                                                                                                                                                                                                                                                                                                                                                                                                                                                                                                                                                                                                                                                                                                                                                                                                                                                                                                                                                                                                                                                                                                                                                                                                                                                                                                                                                                                                                                                                    | Head Board           | 1     |
| B    | 318018        |                                                                                                                                                                                                                                                                                                                                                                                                                                                                                                                                                                                                                                                                                                                                                                                                                                                                                                                                                                                                                                                                                                                                                                                                                                                                                                                                                                                                                                                                                                                                                                                                                                                                                                                                                                                                                                                                                    | Storage Foot Board   | 1     |
| C    | 318057        | La contra c | Side Rail            | 2     |
| D    | 318018        |                                                                                                                                                                                                                                                                                                                                                                                                                                                                                                                                                                                                                                                                                                                                                                                                                                                                                                                                                                                                                                                                                                                                                                                                                                                                                                                                                                                                                                                                                                                                                                                                                                                                                                                                                                                                                                                                                    | Slat                 | 1 set |
| E    | 318018        |                                                                                                                                                                                                                                                                                                                                                                                                                                                                                                                                                                                                                                                                                                                                                                                                                                                                                                                                                                                                                                                                                                                                                                                                                                                                                                                                                                                                                                                                                                                                                                                                                                                                                                                                                                                                                                                                                    | Middle Support Bar   | 2     |
| F    | 318018        |                                                                                                                                                                                                                                                                                                                                                                                                                                                                                                                                                                                                                                                                                                                                                                                                                                                                                                                                                                                                                                                                                                                                                                                                                                                                                                                                                                                                                                                                                                                                                                                                                                                                                                                                                                                                                                                                                    | Support With Leveler | 5     |
| G    | 318018        |                                                                                                                                                                                                                                                                                                                                                                                                                                                                                                                                                                                                                                                                                                                                                                                                                                                                                                                                                                                                                                                                                                                                                                                                                                                                                                                                                                                                                                                                                                                                                                                                                                                                                                                                                                                                                                                                                    | Foot Board back leg  | 2     |

## Hardware List

| PART | SKU#          | IMAGE      | DECRIPTION              | QTY |
|------|---------------|------------|-------------------------|-----|
|      | 318057        |            | Bolts 5/16" *25mm       | 8   |
| 2    | 318057        |            | Spring Washer 5/16" Dia | 8   |
| 3    | 318057        |            | Flat Washer 5/16" * Dia | 8   |
| 4    | 318018/318057 |            | Allen key               | 2   |
| 5    | 318018        | (juuuuuu)> | Screw #8* 30mm          | 6   |
| 6    | 318018        |            | Bolts 1/4" *38mm        | 2   |
| 7    | 318018        |            | Spring Washer 1/4"*11mm | 2   |
| 8    | 318018        |            | Flat Washer 1/4" *19mm  | 2   |