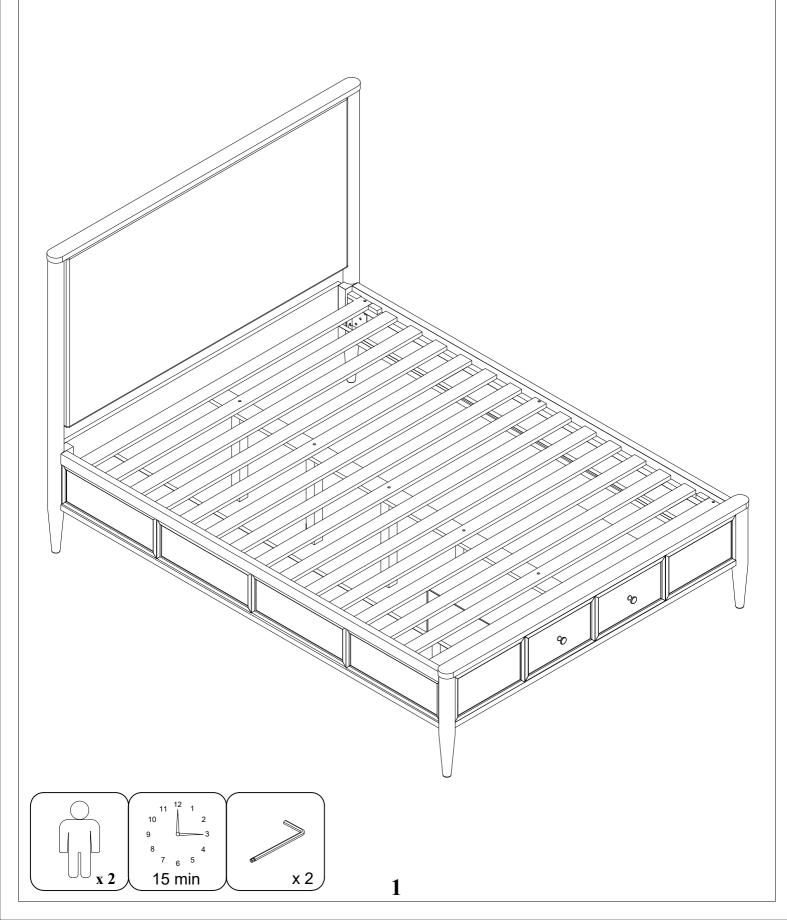

## LIVING SPACES ASSEMBLY INSTRUCTIONS

AUSTEN QUEEN UPH BED W/ FOOTBOARD STORAGESKU:318023/318018/318057AUSTEN QUEEN PANEL BED W/ FOOTBOARD STORAGESKU:337936/318018/318057

| PART | SKU#          | IMAGE                                                                                                                                                                                                                                                                                                                                                                                                                                                                                                                                                                                                                                                                                                                                                                                                                                                                                                                                                                                                                                                                                                                                                                                                                                                                                                                                                                                                                                                                                                                                                                                                                                                                                                                                                                                                                                                                              | DECRIPTION           | QTY   |
|------|---------------|------------------------------------------------------------------------------------------------------------------------------------------------------------------------------------------------------------------------------------------------------------------------------------------------------------------------------------------------------------------------------------------------------------------------------------------------------------------------------------------------------------------------------------------------------------------------------------------------------------------------------------------------------------------------------------------------------------------------------------------------------------------------------------------------------------------------------------------------------------------------------------------------------------------------------------------------------------------------------------------------------------------------------------------------------------------------------------------------------------------------------------------------------------------------------------------------------------------------------------------------------------------------------------------------------------------------------------------------------------------------------------------------------------------------------------------------------------------------------------------------------------------------------------------------------------------------------------------------------------------------------------------------------------------------------------------------------------------------------------------------------------------------------------------------------------------------------------------------------------------------------------|----------------------|-------|
| A    | 318023/337936 |                                                                                                                                                                                                                                                                                                                                                                                                                                                                                                                                                                                                                                                                                                                                                                                                                                                                                                                                                                                                                                                                                                                                                                                                                                                                                                                                                                                                                                                                                                                                                                                                                                                                                                                                                                                                                                                                                    | Head Board           | 1     |
| B    | 318018        |                                                                                                                                                                                                                                                                                                                                                                                                                                                                                                                                                                                                                                                                                                                                                                                                                                                                                                                                                                                                                                                                                                                                                                                                                                                                                                                                                                                                                                                                                                                                                                                                                                                                                                                                                                                                                                                                                    | Storage Foot Board   | 1     |
| C    | 318057        | La contra c | Side Rail            | 2     |
| D    | 318018        |                                                                                                                                                                                                                                                                                                                                                                                                                                                                                                                                                                                                                                                                                                                                                                                                                                                                                                                                                                                                                                                                                                                                                                                                                                                                                                                                                                                                                                                                                                                                                                                                                                                                                                                                                                                                                                                                                    | Slat                 | 1 set |
| E    | 318018        |                                                                                                                                                                                                                                                                                                                                                                                                                                                                                                                                                                                                                                                                                                                                                                                                                                                                                                                                                                                                                                                                                                                                                                                                                                                                                                                                                                                                                                                                                                                                                                                                                                                                                                                                                                                                                                                                                    | Middle Support Bar   | 2     |
| F    | 318018        |                                                                                                                                                                                                                                                                                                                                                                                                                                                                                                                                                                                                                                                                                                                                                                                                                                                                                                                                                                                                                                                                                                                                                                                                                                                                                                                                                                                                                                                                                                                                                                                                                                                                                                                                                                                                                                                                                    | Support With Leveler | 5     |
| G    | 318018        |                                                                                                                                                                                                                                                                                                                                                                                                                                                                                                                                                                                                                                                                                                                                                                                                                                                                                                                                                                                                                                                                                                                                                                                                                                                                                                                                                                                                                                                                                                                                                                                                                                                                                                                                                                                                                                                                                    | Foot Board back leg  | 2     |