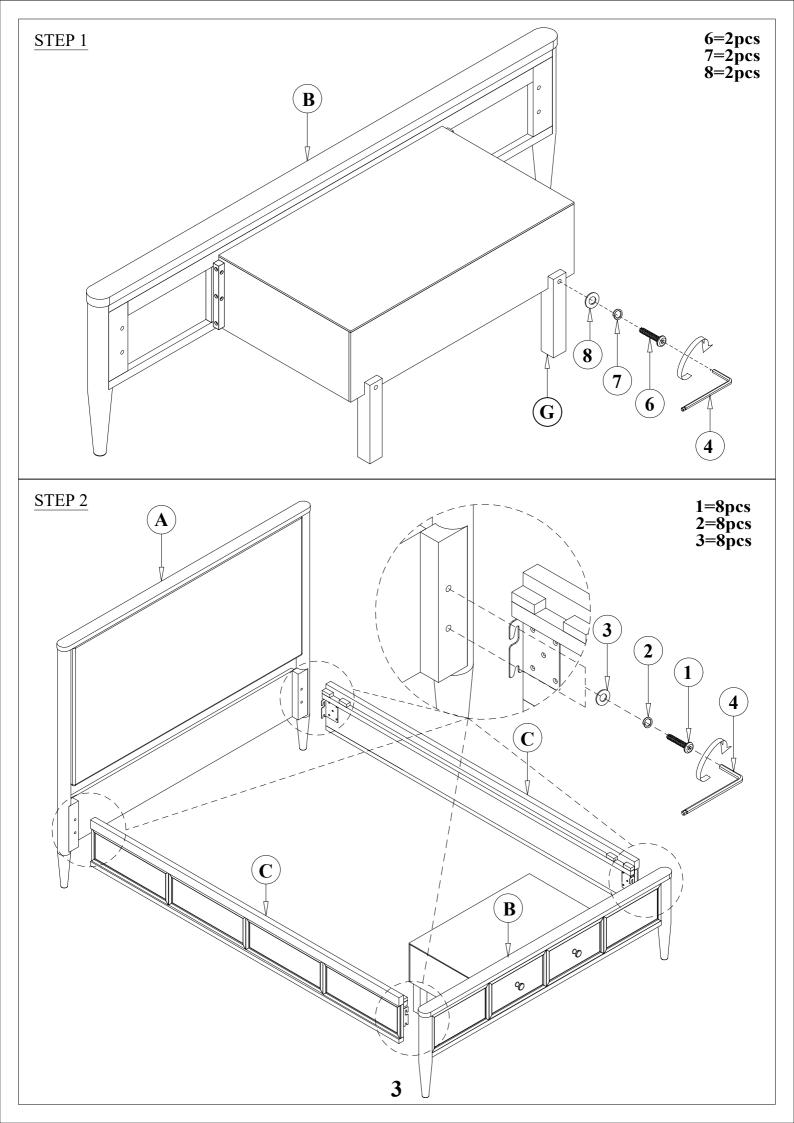

## LIVING SPACES ASSEMBLY INSTRUCTIONS

AUSTEN QUEEN UPH BED W/ FOOTBOARD STORAGESKU:318023/318018/318057AUSTEN QUEEN PANEL BED W/ FOOTBOARD STORAGESKU:337936/318018/318057

| PART | SKU#          | IMAGE                                                                                                                                                                                                                                                                                                                                                                                                                                                                                                                                                                                                                                                                                                                                                                                                                                                                                                                                                                                                                                                                                                                                                                                                                                                                                                                                                                                                                                                                                                                                                                                                                                                                                                                                                                                                                                                                              | DECRIPTION           | QTY   |
|------|---------------|------------------------------------------------------------------------------------------------------------------------------------------------------------------------------------------------------------------------------------------------------------------------------------------------------------------------------------------------------------------------------------------------------------------------------------------------------------------------------------------------------------------------------------------------------------------------------------------------------------------------------------------------------------------------------------------------------------------------------------------------------------------------------------------------------------------------------------------------------------------------------------------------------------------------------------------------------------------------------------------------------------------------------------------------------------------------------------------------------------------------------------------------------------------------------------------------------------------------------------------------------------------------------------------------------------------------------------------------------------------------------------------------------------------------------------------------------------------------------------------------------------------------------------------------------------------------------------------------------------------------------------------------------------------------------------------------------------------------------------------------------------------------------------------------------------------------------------------------------------------------------------|----------------------|-------|
| A    | 318023/337936 |                                                                                                                                                                                                                                                                                                                                                                                                                                                                                                                                                                                                                                                                                                                                                                                                                                                                                                                                                                                                                                                                                                                                                                                                                                                                                                                                                                                                                                                                                                                                                                                                                                                                                                                                                                                                                                                                                    | Head Board           | 1     |
| B    | 318018        |                                                                                                                                                                                                                                                                                                                                                                                                                                                                                                                                                                                                                                                                                                                                                                                                                                                                                                                                                                                                                                                                                                                                                                                                                                                                                                                                                                                                                                                                                                                                                                                                                                                                                                                                                                                                                                                                                    | Storage Foot Board   | 1     |
| C    | 318057        | La contra c | Side Rail            | 2     |
| D    | 318018        |                                                                                                                                                                                                                                                                                                                                                                                                                                                                                                                                                                                                                                                                                                                                                                                                                                                                                                                                                                                                                                                                                                                                                                                                                                                                                                                                                                                                                                                                                                                                                                                                                                                                                                                                                                                                                                                                                    | Slat                 | 1 set |
| E    | 318018        |                                                                                                                                                                                                                                                                                                                                                                                                                                                                                                                                                                                                                                                                                                                                                                                                                                                                                                                                                                                                                                                                                                                                                                                                                                                                                                                                                                                                                                                                                                                                                                                                                                                                                                                                                                                                                                                                                    | Middle Support Bar   | 2     |
| F    | 318018        |                                                                                                                                                                                                                                                                                                                                                                                                                                                                                                                                                                                                                                                                                                                                                                                                                                                                                                                                                                                                                                                                                                                                                                                                                                                                                                                                                                                                                                                                                                                                                                                                                                                                                                                                                                                                                                                                                    | Support With Leveler | 5     |
| G    | 318018        |                                                                                                                                                                                                                                                                                                                                                                                                                                                                                                                                                                                                                                                                                                                                                                                                                                                                                                                                                                                                                                                                                                                                                                                                                                                                                                                                                                                                                                                                                                                                                                                                                                                                                                                                                                                                                                                                                    | Foot Board back leg  | 2     |

## Hardware List

| PART | SKU#          | IMAGE      | DECRIPTION              | QTY |
|------|---------------|------------|-------------------------|-----|
|      | 318057        |            | Bolts 5/16" *25mm       | 8   |
| 2    | 318057        |            | Spring Washer 5/16" Dia | 8   |
| 3    | 318057        |            | Flat Washer 5/16" * Dia | 8   |
| 4    | 318018/318057 |            | Allen key               | 2   |
| 5    | 318018        | (juuuuuu)> | Screw #8* 30mm          | 6   |
| 6    | 318018        |            | Bolts 1/4" *38mm        | 2   |
| 7    | 318018        |            | Spring Washer 1/4"*11mm | 2   |
| 8    | 318018        |            | Flat Washer 1/4" *19mm  | 2   |