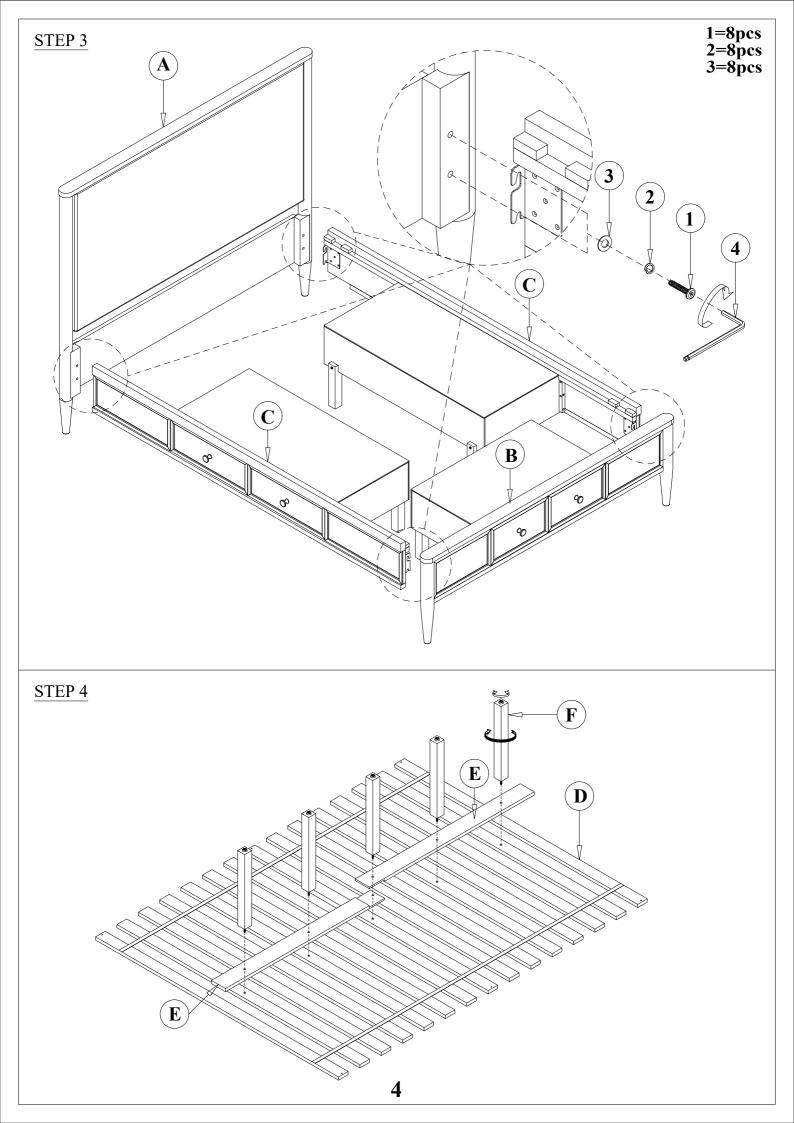

## ASSEMBLY INSTRUCTIONS

AUSTEN QUEEN UPH BED W/ SIDE & FOOTBOARD STORAGE SKU:318023/318018/318056

AUSTEN QUEEN PANEL BED W/ SIDE & FOOTBOARD STORAGE SKU:337936/318018/318056

| PART     | SKU#          | IMAGE | DECRIPTION                       | QTY   |
|----------|---------------|-------|----------------------------------|-------|
| A        | 318023/337936 |       | Head Board                       | 1     |
| B        | 318018        |       | Storage Foot Board               | 1     |
| <u>C</u> | 318056        |       | Storage Side Rail                | 2     |
| D        | 318018        |       | Slat                             | 1 set |
| E        | 318018        |       | Middle Support Bar               | 2     |
| F        | 318018        |       | Support With Leveler             | 5     |
| <u>G</u> | 318018/318056 |       | Foot Board,Side<br>Rail back leg | 6     |

## **Hardware List**

| PART | SKU#          | IMAGE                | DECRIPTION              | QTY |
|------|---------------|----------------------|-------------------------|-----|
| 1    | 318056        | (a))))))))           | Bolts 5/16" *25mm       | 8   |
| 2    | 318056        |                      | Spring Washer 5/16" Dia | 8   |
| 3    | 318056        |                      | Flat Washer 5/16" * Dia | 8   |
| 4    | 318018/318056 |                      | Allen key               | 3   |
| 5    | 318018        | <b>(</b> 1000000000) | Screw #8* 30mm          | 6   |
| 6    | 318018/318056 |                      | Bolts 1/4" *38mm        | 6   |
| 7    | 318018/318056 |                      | Spring Washer 1/4"*11mm | 6   |
| 8    | 318018/318056 |                      | Flat Washer 1/4" *19mm  | 6   |