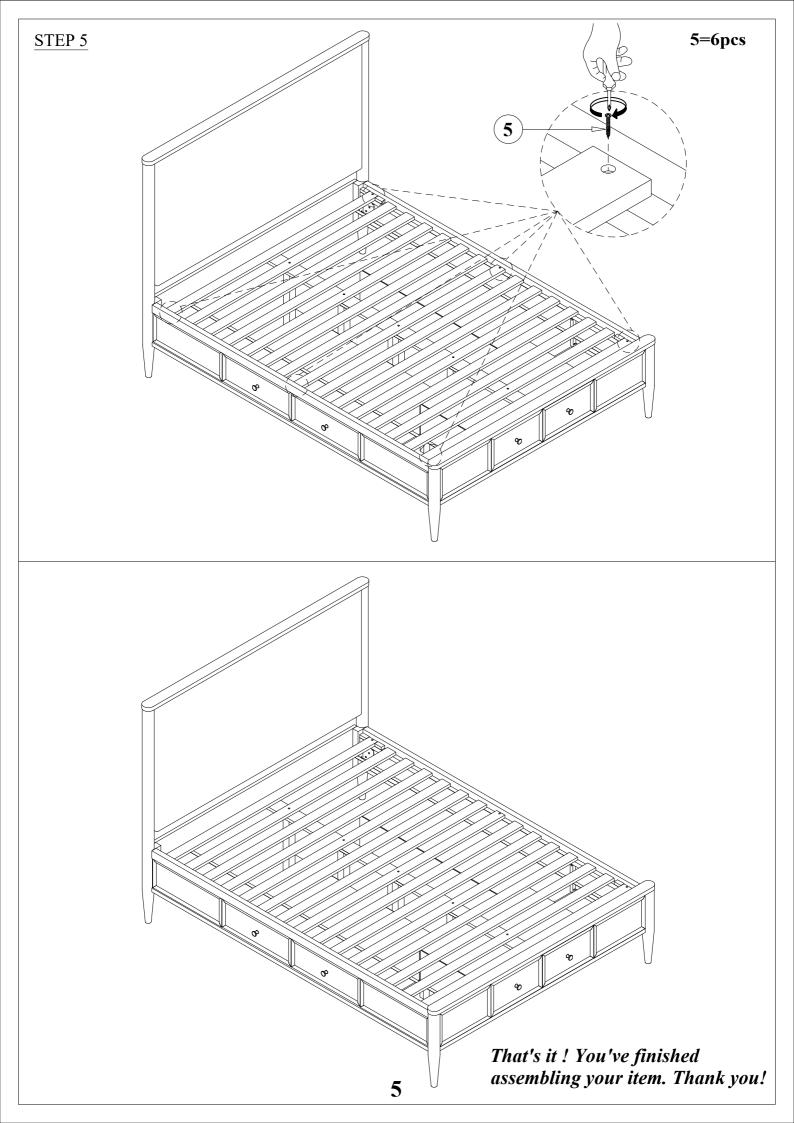

## ASSEMBLY INSTRUCTIONS

AUSTEN QUEEN UPH BED W/ SIDE & FOOTBOARD STORAGE SKU:318023/318018/318056

AUSTEN QUEEN PANEL BED W/ SIDE & FOOTBOARD STORAGE SKU:337936/318018/318056

| PART     | SKU#          | IMAGE | DECRIPTION                       | QTY   |
|----------|---------------|-------|----------------------------------|-------|
| A        | 318023/337936 |       | Head Board                       | 1     |
| B        | 318018        |       | Storage Foot Board               | 1     |
| <u>C</u> | 318056        |       | Storage Side Rail                | 2     |
| D        | 318018        |       | Slat                             | 1 set |
| E        | 318018        |       | Middle Support Bar               | 2     |
| F        | 318018        |       | Support With Leveler             | 5     |
| <u>G</u> | 318018/318056 |       | Foot Board,Side<br>Rail back leg | 6     |

## **Hardware List**

| PART | SKU#          | IMAGE                | DECRIPTION              | QTY |
|------|---------------|----------------------|-------------------------|-----|
| 1    | 318056        | (a))))))))           | Bolts 5/16" *25mm       | 8   |
| 2    | 318056        |                      | Spring Washer 5/16" Dia | 8   |
| 3    | 318056        |                      | Flat Washer 5/16" * Dia | 8   |
| 4    | 318018/318056 |                      | Allen key               | 3   |
| 5    | 318018        | <b>(</b> 1000000000) | Screw #8* 30mm          | 6   |
| 6    | 318018/318056 |                      | Bolts 1/4" *38mm        | 6   |
| 7    | 318018/318056 |                      | Spring Washer 1/4"*11mm | 6   |
| 8    | 318018/318056 |                      | Flat Washer 1/4" *19mm  | 6   |