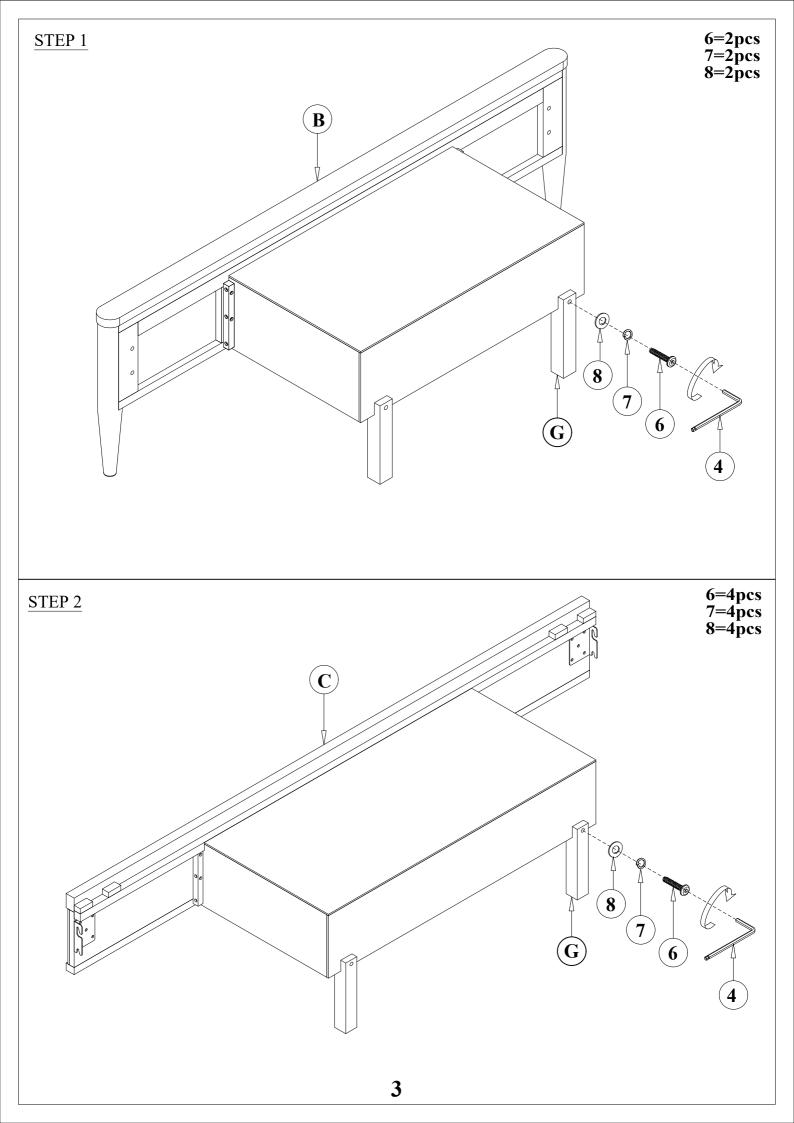

## ASSEMBLY INSTRUCTIONS

AUSTEN QUEEN UPH BED W/ SIDE & FOOTBOARD STORAGE SKU:318023/318018/318056

AUSTEN QUEEN PANEL BED W/ SIDE & FOOTBOARD STORAGE SKU:337936/318018/318056

| PART     | SKU#          | IMAGE | DECRIPTION                       | QTY   |
|----------|---------------|-------|----------------------------------|-------|
| A        | 318023/337936 |       | Head Board                       | 1     |
| B        | 318018        |       | Storage Foot Board               | 1     |
| <u>C</u> | 318056        |       | Storage Side Rail                | 2     |
| D        | 318018        |       | Slat                             | 1 set |
| E        | 318018        |       | Middle Support Bar               | 2     |
| F        | 318018        |       | Support With Leveler             | 5     |
| <u>G</u> | 318018/318056 |       | Foot Board,Side<br>Rail back leg | 6     |

## **Hardware List**

| PART | SKU#          | IMAGE                | DECRIPTION              | QTY |
|------|---------------|----------------------|-------------------------|-----|
| 1    | 318056        | (a))))))))           | Bolts 5/16" *25mm       | 8   |
| 2    | 318056        |                      | Spring Washer 5/16" Dia | 8   |
| 3    | 318056        |                      | Flat Washer 5/16" * Dia | 8   |
| 4    | 318018/318056 |                      | Allen key               | 3   |
| 5    | 318018        | <b>(</b> 1000000000) | Screw #8* 30mm          | 6   |
| 6    | 318018/318056 |                      | Bolts 1/4" *38mm        | 6   |
| 7    | 318018/318056 |                      | Spring Washer 1/4"*11mm | 6   |
| 8    | 318018/318056 |                      | Flat Washer 1/4" *19mm  | 6   |