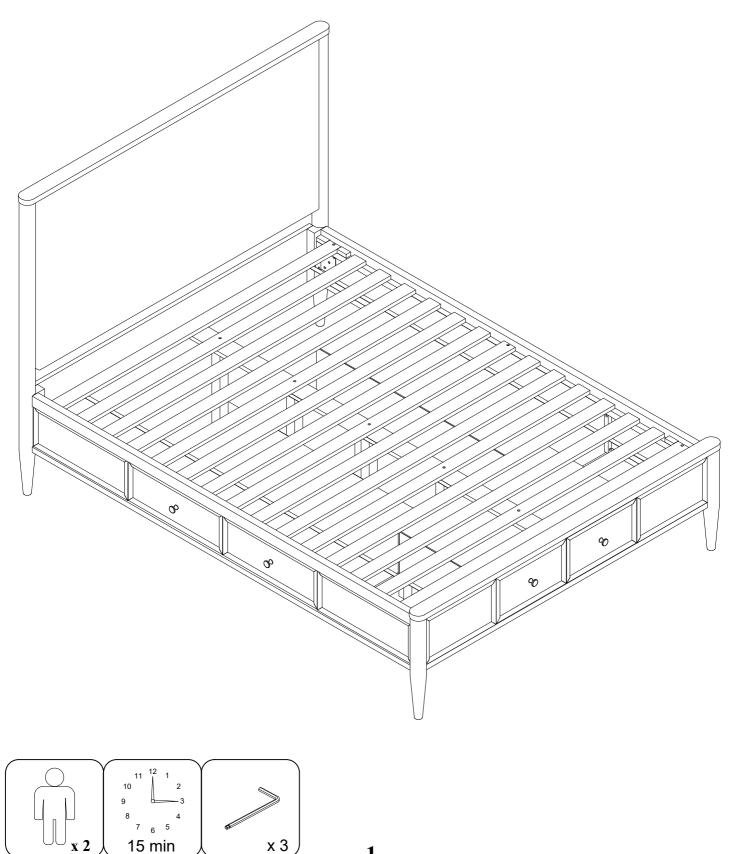

## ASSEMBLY INSTRUCTIONS

AUSTEN QUEEN UPH BED W/ SIDE & FOOTBOARD STORAGE SKU:318023/318018/318056

AUSTEN QUEEN PANEL BED W/ SIDE & FOOTBOARD STORAGE SKU:337936/318018/318056

| PART     | SKU#          | IMAGE | DECRIPTION                       | QTY   |
|----------|---------------|-------|----------------------------------|-------|
| A        | 318023/337936 |       | Head Board                       | 1     |
| B        | 318018        |       | Storage Foot Board               | 1     |
| <u>C</u> | 318056        |       | Storage Side Rail                | 2     |
| D        | 318018        |       | Slat                             | 1 set |
| E        | 318018        |       | Middle Support Bar               | 2     |
| F        | 318018        |       | Support With Leveler             | 5     |
| <u>G</u> | 318018/318056 |       | Foot Board,Side<br>Rail back leg | 6     |

## **Hardware List**

| PART | SKU#          | IMAGE                | DECRIPTION              | QTY |
|------|---------------|----------------------|-------------------------|-----|
| 1    | 318056        | (a))))))))           | Bolts 5/16" *25mm       | 8   |
| 2    | 318056        |                      | Spring Washer 5/16" Dia | 8   |
| 3    | 318056        |                      | Flat Washer 5/16" * Dia | 8   |
| 4    | 318018/318056 |                      | Allen key               | 3   |
| 5    | 318018        | <b>(</b> 1000000000) | Screw #8* 30mm          | 6   |
| 6    | 318018/318056 |                      | Bolts 1/4" *38mm        | 6   |
| 7    | 318018/318056 |                      | Spring Washer 1/4"*11mm | 6   |
| 8    | 318018/318056 |                      | Flat Washer 1/4" *19mm  | 6   |