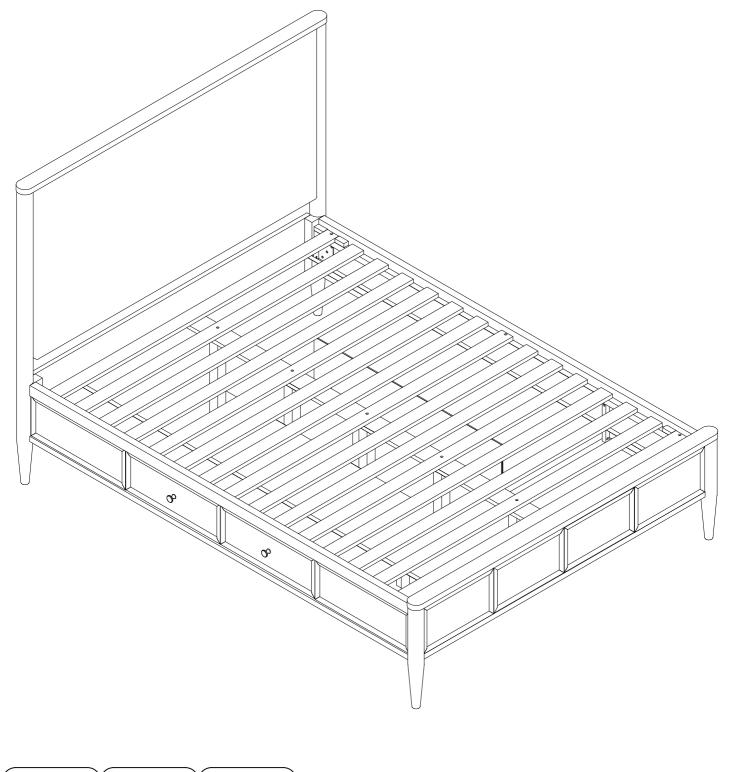

## LIVING SPACES ASSEMBLY INSTRUCTIONS

AUSTEN QUEEN UPH BED W/SIDE STORAGE SKU:318023/318017/318056
AUSTEN QUEEN PANEL BED W/SIDE STORAGE SKU:337936/318017/318056

| PART     | SKU#          | IMAGE | DECRIPTION           | QTY   |
|----------|---------------|-------|----------------------|-------|
| A        | 318023/337936 |       | Head Board           | 1     |
| B        | 318017        |       | Foot Board           | 1     |
| <u>C</u> | 318056        |       | Storage Side Rail    | 2     |
| D        | 318017        |       | Slat                 | 1 set |
| E        | 318017        |       | Middle Support Bar   | 2     |
| F        | 318017        |       | Support With Leveler | 5     |
| <u>G</u> | 318056        |       | Side Rail back leg   | 4     |