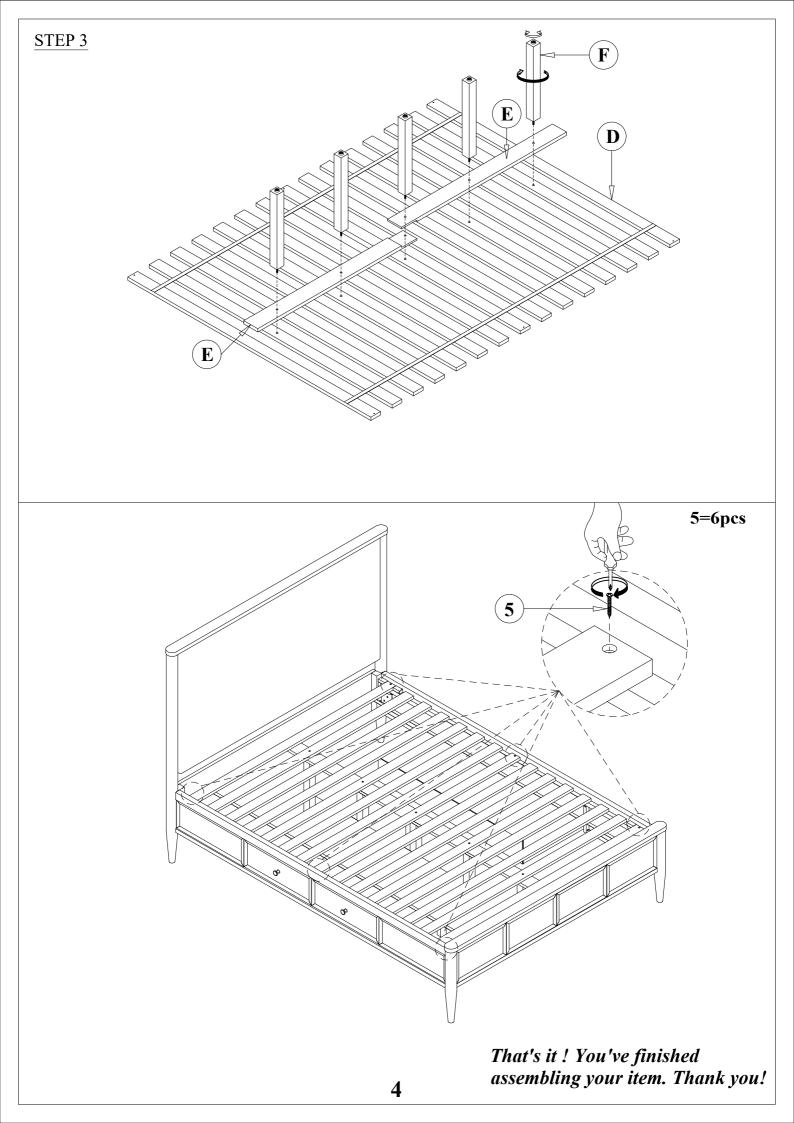

## LIVING SPACES ASSEMBLY INSTRUCTIONS

AUSTEN QUEEN UPH BED W/SIDE STORAGE SKU:318023/318017/318056
AUSTEN QUEEN PANEL BED W/SIDE STORAGE SKU:337936/318017/318056

| PART     | SKU#          | IMAGE | DECRIPTION           | QTY   |
|----------|---------------|-------|----------------------|-------|
| A        | 318023/337936 |       | Head Board           | 1     |
| B        | 318017        |       | Foot Board           | 1     |
| <u>C</u> | 318056        |       | Storage Side Rail    | 2     |
| D        | 318017        |       | Slat                 | 1 set |
| E        | 318017        |       | Middle Support Bar   | 2     |
| F        | 318017        |       | Support With Leveler | 5     |
| <u>G</u> | 318056        |       | Side Rail back leg   | 4     |

## **Hardware List**

| PART | SKU#   | IMAGE      | DECRIPTION              | QTY |
|------|--------|------------|-------------------------|-----|
| 1    | 318056 |            | Bolts 5/16" *25mm       | 8   |
| 2    | 318056 |            | Spring Washer 5/16" Dia | 8   |
| 3    | 318056 |            | Flat Washer 5/16" * Dia | 8   |
| 4    | 318056 |            | Allen key               | 2   |
| 5    | 318017 | Quinninnu- | Screw #8* 30mm          | 6   |
| 6    | 318056 | (1)        | Bolts 1/4" *38mm        | 4   |
| 7    | 318056 |            | Spring Washer 1/4"*11mm | 4   |
| 8    | 318056 |            | Flat Washer 1/4" *19mm  | 4   |