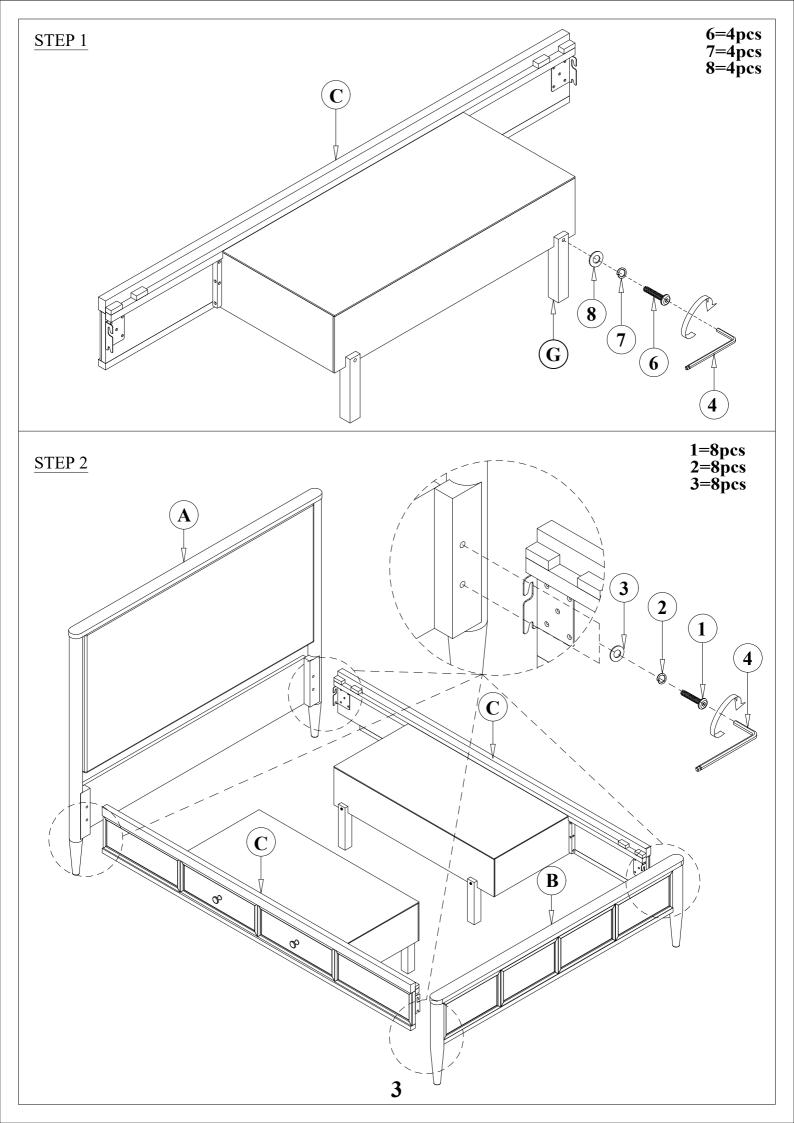

## LIVING SPACES ASSEMBLY INSTRUCTIONS

AUSTEN QUEEN UPH BED W/SIDE STORAGE SKU:318023/318017/318056
AUSTEN QUEEN PANEL BED W/SIDE STORAGE SKU:337936/318017/318056

| PART     | SKU#          | IMAGE | DECRIPTION           | QTY   |
|----------|---------------|-------|----------------------|-------|
| A        | 318023/337936 |       | Head Board           | 1     |
| B        | 318017        |       | Foot Board           | 1     |
| <u>C</u> | 318056        |       | Storage Side Rail    | 2     |
| D        | 318017        |       | Slat                 | 1 set |
| E        | 318017        |       | Middle Support Bar   | 2     |
| F        | 318017        |       | Support With Leveler | 5     |
| <u>G</u> | 318056        |       | Side Rail back leg   | 4     |

## **Hardware List**

| PART | SKU#   | IMAGE      | DECRIPTION              | QTY |
|------|--------|------------|-------------------------|-----|
| 1    | 318056 |            | Bolts 5/16" *25mm       | 8   |
| 2    | 318056 |            | Spring Washer 5/16" Dia | 8   |
| 3    | 318056 |            | Flat Washer 5/16" * Dia | 8   |
| 4    | 318056 |            | Allen key               | 2   |
| 5    | 318017 | Quinninnu- | Screw #8* 30mm          | 6   |
| 6    | 318056 | (1)        | Bolts 1/4" *38mm        | 4   |
| 7    | 318056 |            | Spring Washer 1/4"*11mm | 4   |
| 8    | 318056 |            | Flat Washer 1/4" *19mm  | 4   |