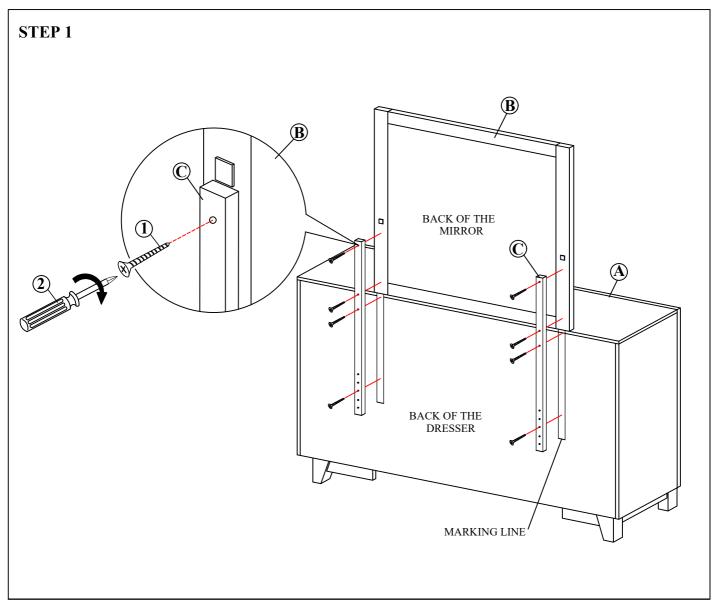

### **BOX OF MIRROR**

| ITEM | DRAWING | DESCRIPTION    | QTY |
|------|---------|----------------|-----|
| В    |         | MIRROR         | 1   |
| С    |         | MIRROR SUPPORT | 2   |

# (BOX OF MIRROR) HARDWARE LIST

| ITEM | DRAWING | DESCRIPTION                    | QTY |
|------|---------|--------------------------------|-----|
| 1    | & minus | FLAT HEAD SCREW<br>(M4 x 32mm) | 8   |
| 2    |         | Assembly Tool<br>Not Included  | 1   |

## THE HARDWARE IS LOCATED IN THE PACKING ITEMS

NOTE: MUST TIGHTEN SCREWS PERIODICALLY. WITH USE SCREW MAY BECOME LOOSE. CHECK TIGHNESS OF ALL SCREW EVERY 6-8 WEEKS.