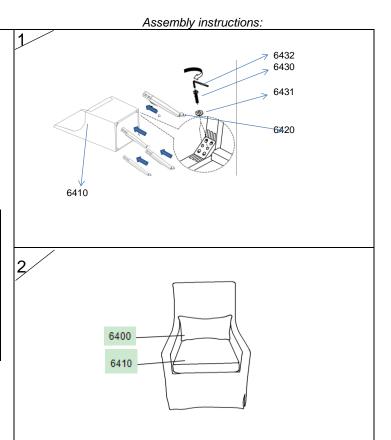

| PARTS LIST:    |        |             |       |  |  |  |
|----------------|--------|-------------|-------|--|--|--|
| NO.            | Sketch | Description | Q'TY  |  |  |  |
| 6400           |        | Pillow      | 1PC*2 |  |  |  |
| 6410           |        | Seat        | 1PC*2 |  |  |  |
| 6420           | ====P  | Leg         | 4PC*2 |  |  |  |
| HARDWARE LIST: |        |             |       |  |  |  |

| NO.  | Sketch | Description | Size    | Q'TY   |
|------|--------|-------------|---------|--------|
| 6430 |        | Bolt        | M8*60mm | 8PCS*2 |
| 6431 | 0      | Shim        | M8*22mm | 8PCS*2 |
| 6432 |        | Allenkey    | /       | 1PC    |