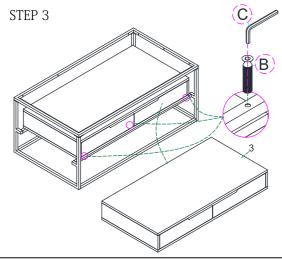

## End Table -

| PARTS LIST |                    |      |  |  |
|------------|--------------------|------|--|--|
| NO.        | COMPONENT          |      |  |  |
| 1          | Glass Top          | 1PC  |  |  |
| 2          | Top Frame          | 1PC  |  |  |
| 3          | Drawer Box         | 1PC  |  |  |
| 4          | Drawer Box Support |      |  |  |
| 5          | Leg Frame          | 2PCS |  |  |
| 6          | Connector          | 2PCS |  |  |

| HARDWARE LIST |             |                            |        |  |
|---------------|-------------|----------------------------|--------|--|
| NO.           | DESCRIPTION |                            | QTY    |  |
| A             |             | Bolt <b>Ø</b> 1/4" * 15 mm | 16 PCS |  |
| В             | (0)         | Bolt <b>Ø</b> 1/4" * 35 mm | 6 PCS  |  |
| С             |             | Allen wrench M4            | 1 PC   |  |