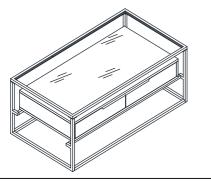

## Description: COCKTAIL TABLE

## End Table -

| PARTS LIST |                    |      |  |  |
|------------|--------------------|------|--|--|
| NO.        | COMPONENT          |      |  |  |
| 1          | Glass Top          | 1PC  |  |  |
| 2          | Top Frame          | 1PC  |  |  |
| 3          | Drawer Box         | 1PC  |  |  |
| 4          | Drawer Box Support |      |  |  |
| 5          | Leg Frame          | 2PCS |  |  |
| 6          | Connector          | 2PCS |  |  |