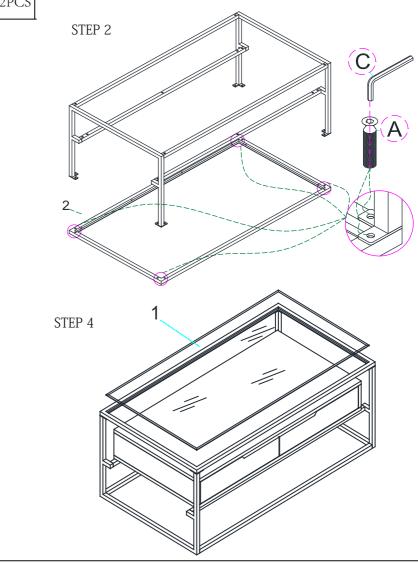

## End Table -

| PARTS LIST |                    |      |  |  |
|------------|--------------------|------|--|--|
| NO.        | COMPONENT          |      |  |  |
| 1          | Glass Top          | 1PC  |  |  |
| 2          | Top Frame          | 1PC  |  |  |
| 3          | Drawer Box         | 1PC  |  |  |
| 4          | Drawer Box Support |      |  |  |
| 5          | Leg Frame          | 2PCS |  |  |
| 6          | Connector          | 2PCS |  |  |

| HARDWARE LIST |             |                            |        |  |
|---------------|-------------|----------------------------|--------|--|
| NO.           | DESCRIPTION |                            | QTY    |  |
| A             |             | Bolt <b>Ø</b> 1/4" * 15 mm | 16 PCS |  |
| В             | (0)         | Bolt <b>Ø</b> 1/4" * 35 mm | 6 PCS  |  |
| С             |             | Allen wrench M4            | 1 PC   |  |