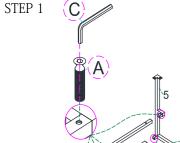

## End Table -

| PARTS LIST |                    |      |  |  |
|------------|--------------------|------|--|--|
| NO.        | COMPONENT          |      |  |  |
| 1          | Glass Top          | 1PC  |  |  |
| 2          | Top Frame          | 1PC  |  |  |
| 3          | Drawer Box         | 1PC  |  |  |
| 4          | Drawer Box Support |      |  |  |
| 5          | Leg Frame          | 2PCS |  |  |
| 6          | Connector          | 2PCS |  |  |

| HARDWARE LIST |             |                            |        |  |
|---------------|-------------|----------------------------|--------|--|
| NO.           | DESCRIPTION |                            | QTY    |  |
| A             |             | Bolt <b>Ø</b> 1/4" * 15 mm | 16 PCS |  |
| В             | (0)         | Bolt <b>Ø</b> 1/4" * 35 mm | 6 PCS  |  |
| С             |             | Allen wrench M4            | 1 PC   |  |