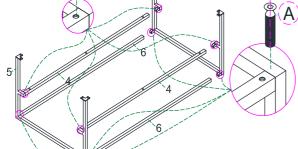

## End Table -

| PARTS LIST |                    |      |  |  |
|------------|--------------------|------|--|--|
| NO.        | COMPONENT          |      |  |  |
| 1          | Glass Top          | 1PC  |  |  |
| 2          | Top Frame          | 1PC  |  |  |
| 3          | Drawer Box         | 1PC  |  |  |
| 4          | Drawer Box Support |      |  |  |
| 5          | Leg Frame          | 2PCS |  |  |
| 6          | Connector          | 2PCS |  |  |

| HARDWARE LIST |             |                            |        |  |
|---------------|-------------|----------------------------|--------|--|
| NO.           | DESCRIPTION |                            | QTY    |  |
| A             |             | Bolt <b>Ø</b> 1/4" * 15 mm | 16 PCS |  |
| В             | (0)         | Bolt <b>Ø</b> 1/4" * 35 mm | 6 PCS  |  |
| С             |             | Allen wrench M4            | 1 PC   |  |