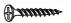

| HARDWARE LIST |                              |        |      |  |
|---------------|------------------------------|--------|------|--|
| NO.           | Description                  | Sketch | Q.ty |  |
| A             | Allen Bolt<br>Ø5/16x 1-3/4"  | ()     | 8    |  |
| В             | Spring Washer<br>Ø5/16 x Ø13 |        | 8    |  |
| С             | Flat Washer<br>Ø5/16 x Ø19   |        | 8    |  |
| D             | Allen Wrench (4mm)           |        | 1    |  |
| Е             | Wood Screw<br>M4x35mm        | #mmm   | 10   |  |