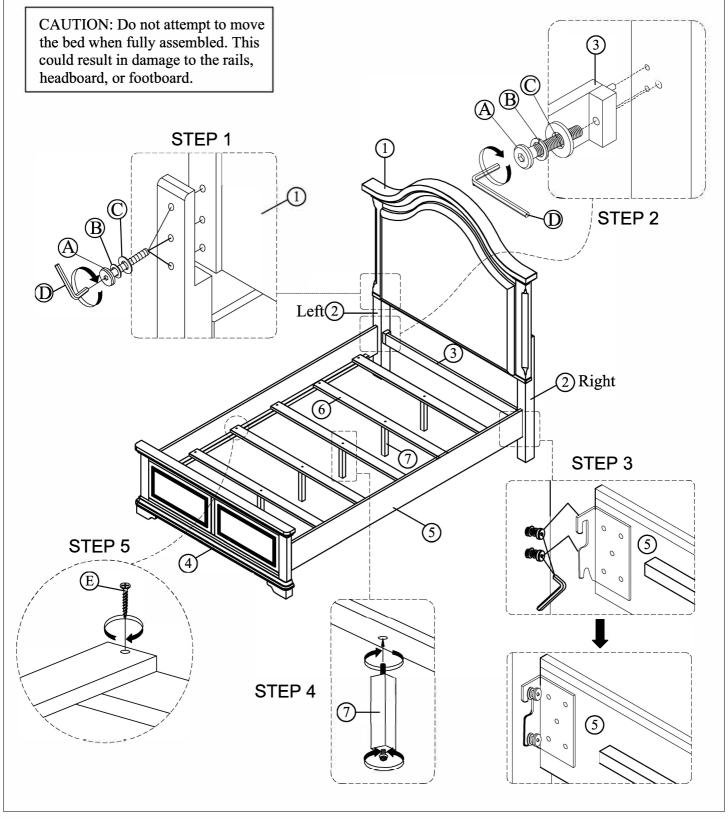

#### **ASSEMBLY INSTRUCTIONS**

#### ITEM 305-S903-630/531/401

#### TWIN PANEL BED

Thank you for purchasing this quality product.Be sure to check all packing material carefully for small hardware which may have come loose inside the carton during shipment. Identify and count all hardware and compare with the hardware list below.

# TOOL REQUIRED (NOT PROVIDED): PHILLIPS SCREW DRIVER

| PARTS LIST |                                |        |      |  |
|------------|--------------------------------|--------|------|--|
| NO.        | Description                    | Sketch | Q.ty |  |
| 1          | Uph Head Board                 |        | 1    |  |
| 2          | Headboard Legs<br>(Left/Right) |        | 2    |  |
| 3          | Safety Rail                    |        | 1    |  |
| 4          | Panel Footboard                |        | 1    |  |
| 5          | Side Rails                     |        | 2    |  |
| 6          | Slats                          | • •    | 5    |  |
| 7          | Slat Support Leg               |        | 5    |  |

| HARDWARE LIST |                              |        |      |  |
|---------------|------------------------------|--------|------|--|
| NO.           | Description                  | Sketch | Q.ty |  |
| A             | Allen Bolt<br>Ø5/16x 1-3/4"  | ()     | 8    |  |
| В             | Spring Washer<br>Ø5/16 x Ø13 |        | 8    |  |
| С             | Flat Washer<br>Ø5/16 x Ø19   |        | 8    |  |
| D             | Allen Wrench (4mm)           |        | 1    |  |
| Е             | Wood Screw<br>M4x35mm        | #mmm   | 10   |  |