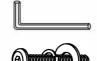

| HARDWARE LIST |                              |        |      |  |
|---------------|------------------------------|--------|------|--|
| NO.           | Description                  | Sketch | Q.ty |  |
| A             | Allen Bolt<br>Ø5/16x 1-3/4"  | ()     | 8    |  |
| В             | Spring Washer<br>Ø5/16 x Ø13 |        | 8    |  |
| С             | Flat Washer<br>Ø5/16 x Ø19   |        | 8    |  |
| D             | Allen Wrench (4mm)           |        | 1    |  |
| Е             | Wood Screw<br>M4x35mm        | #mmm   | 10   |  |