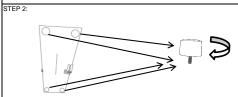

CAUTION: This link is equipped with a wooden block as protection device. Please remove the block during installation and before assembly