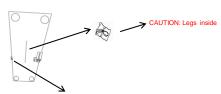

CAUTION: This link is equipped with a wooden block as protection device. Please remove the block during installation and before assembly