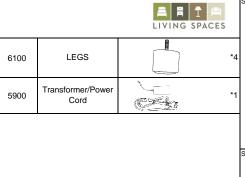

Vendor Collection: KENNEDY

| CODE | PART # | DESCRIPTION | SHIPS IN 48 HRS | QUANTITY | PRICING | NOTES |
|------|--------|-------------|-----------------|----------|---------|-------|
| 6100 | LEG    | LEGS        | NO              | 4        |         |       |