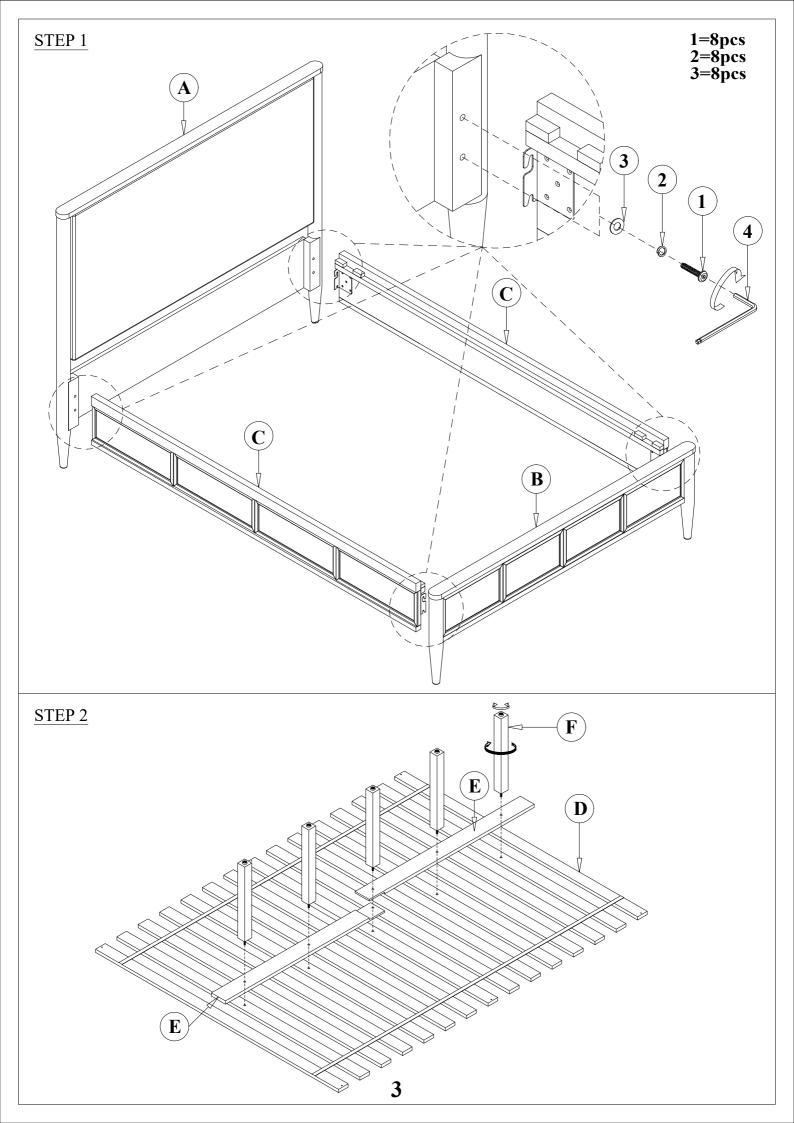

## **ASSEMBLY INSTRUCTIONS**

AUSTEN QUEEN UPH BED AUSTEN QUEEN PANEL BED

SKU:318023/318017/318057

SKU:337936/318017/318057

| PART     | SKU#          | IMAGE | DECRIPTION           | QTY   |
|----------|---------------|-------|----------------------|-------|
| A        | 318023/337936 |       | Head Board           | 1     |
| B        | 318017        |       | Foot Board           | 1     |
| <u>C</u> | 318057        |       | Side Rail            | 2     |
| D        | 318017        |       | Slat                 | 1 set |
| E        | 318017        |       | Middle Support Bar   | 2     |
| F        | 318017        |       | Support With Leveler | 5     |

## **Hardware List**

| PART | SKU#   | IMAGE        | DECRIPTION              | QTY |
|------|--------|--------------|-------------------------|-----|
| 1    | 318057 | (a) )))))))) | Bolts 5/16" *25mm       | 8   |
| 2    | 318057 |              | Spring Washer 5/16" Dia | 8   |
| 3    | 318057 |              | Flat Washer 5/16" * Dia | 8   |
| 4    | 318057 |              | Allen key               | 1   |
| 5    | 318017 | (Shininina)  | Screw #8* 30mm          | 6   |