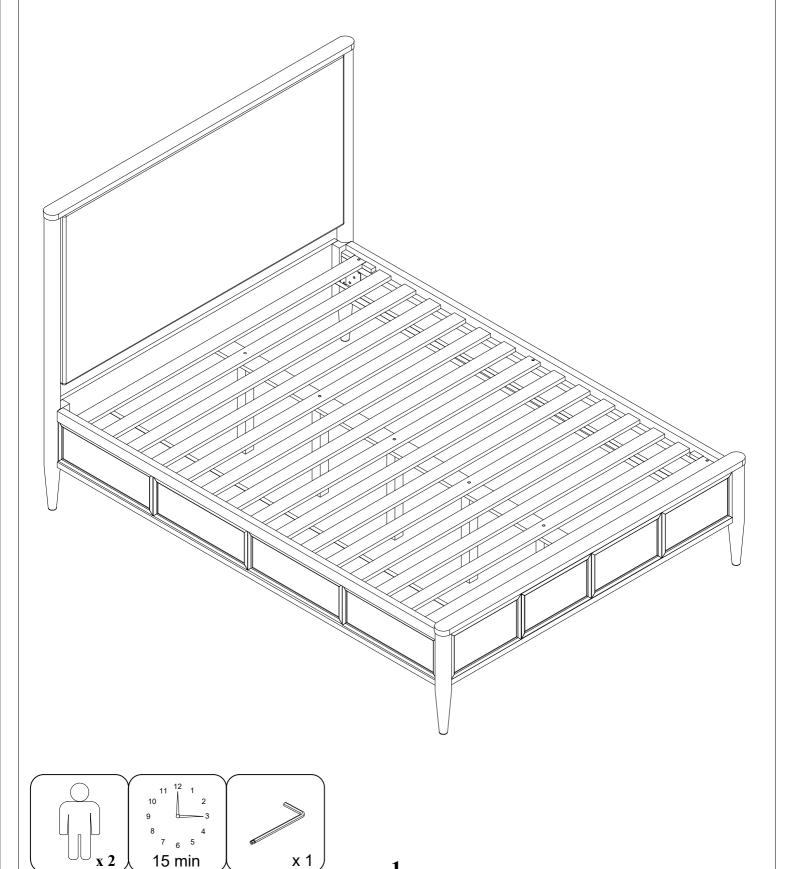

## **ASSEMBLY INSTRUCTIONS**

AUSTEN QUEEN UPH BED AUSTEN QUEEN PANEL BED

SKU:318023/318017/318057

SKU:337936/318017/318057

| PART     | SKU#          | IMAGE | DECRIPTION           | QTY   |
|----------|---------------|-------|----------------------|-------|
| A        | 318023/337936 |       | Head Board           | 1     |
| B        | 318017        |       | Foot Board           | 1     |
| <u>C</u> | 318057        |       | Side Rail            | 2     |
| D        | 318017        |       | Slat                 | 1 set |
| E        | 318017        |       | Middle Support Bar   | 2     |
| F        | 318017        |       | Support With Leveler | 5     |

## **Hardware List**

| PART | SKU#   | IMAGE        | DECRIPTION              | QTY |
|------|--------|--------------|-------------------------|-----|
| 1    | 318057 | (a) )))))))) | Bolts 5/16" *25mm       | 8   |
| 2    | 318057 |              | Spring Washer 5/16" Dia | 8   |
| 3    | 318057 |              | Flat Washer 5/16" * Dia | 8   |
| 4    | 318057 |              | Allen key               | 1   |
| 5    | 318017 | (Shininina)  | Screw #8* 30mm          | 6   |

## THE HAEDWARE IS LOCATED IN THE PACKING ITEM

MUST: TIGHTEN SCREWS PERIODIACLLY. WITH USE SCREW MAY ENCOME LOOSE CHECK TIGHTNESS OF ALL SCREWS EVERY 6-8 WEEKS.