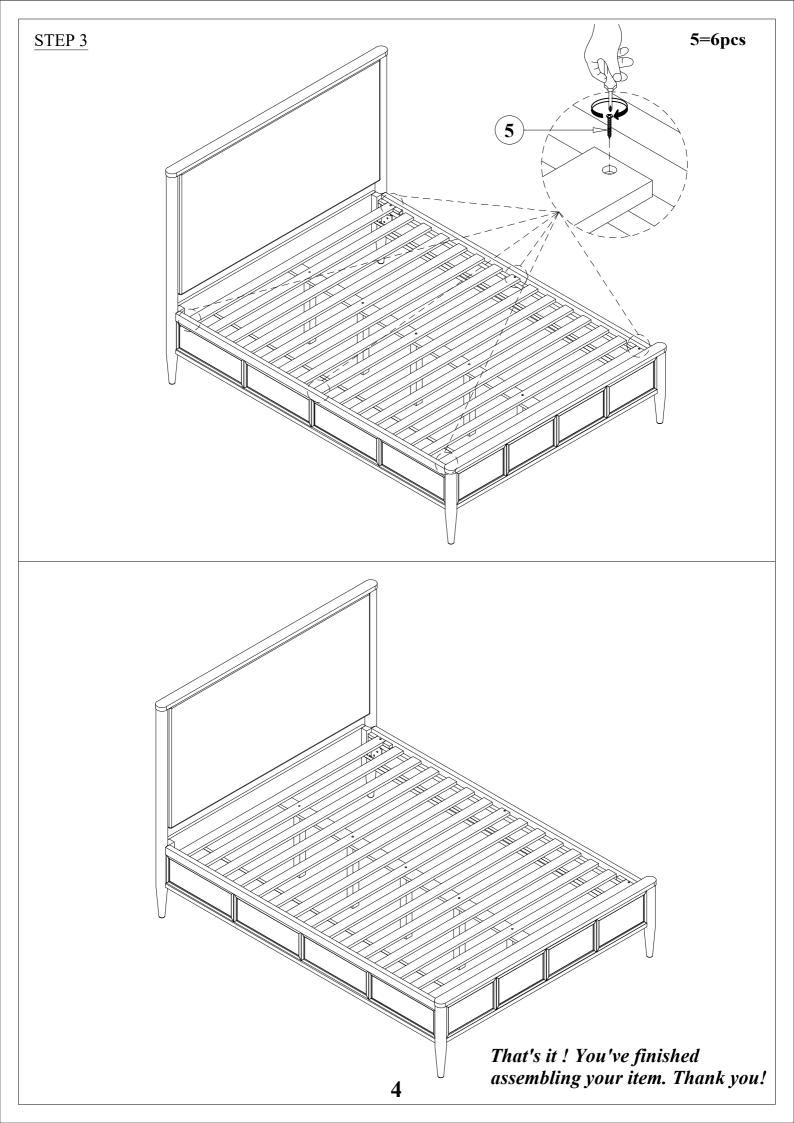

## **ASSEMBLY INSTRUCTIONS**

AUSTEN QUEEN UPH BED AUSTEN QUEEN PANEL BED

SKU:318023/318017/318057

SKU:337936/318017/318057

| PART     | SKU#          | IMAGE | DECRIPTION           | QTY   |
|----------|---------------|-------|----------------------|-------|
| A        | 318023/337936 |       | Head Board           | 1     |
| B        | 318017        |       | Foot Board           | 1     |
| <u>C</u> | 318057        |       | Side Rail            | 2     |
| D        | 318017        |       | Slat                 | 1 set |
| E        | 318017        |       | Middle Support Bar   | 2     |
| F        | 318017        |       | Support With Leveler | 5     |

## **Hardware List**

| PART | SKU#   | IMAGE        | DECRIPTION              | QTY |
|------|--------|--------------|-------------------------|-----|
| 1    | 318057 | (a) )))))))) | Bolts 5/16" *25mm       | 8   |
| 2    | 318057 |              | Spring Washer 5/16" Dia | 8   |
| 3    | 318057 |              | Flat Washer 5/16" * Dia | 8   |
| 4    | 318057 |              | Allen key               | 1   |
| 5    | 318017 | (Shininina)  | Screw #8* 30mm          | 6   |