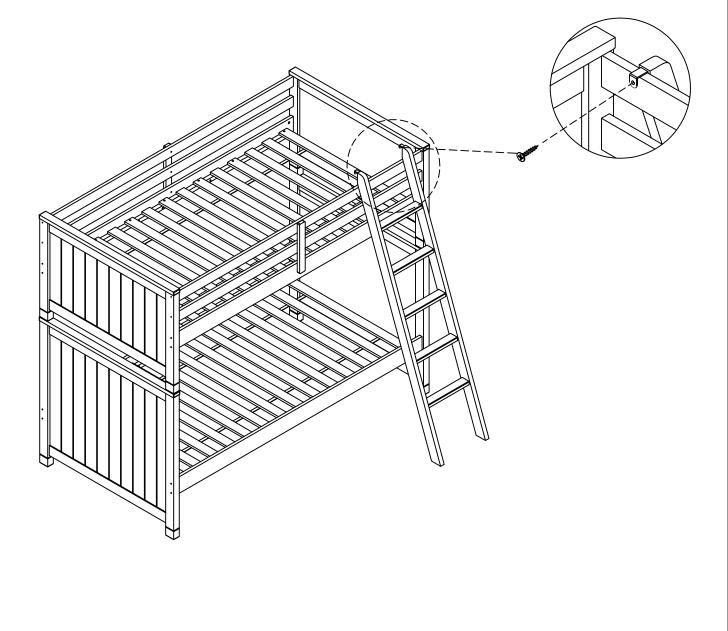

# Combining with Ladder (Option 1)

Attaching the ladder to Guard rail by Screw (this hardware is placed in ladder box)

x 2