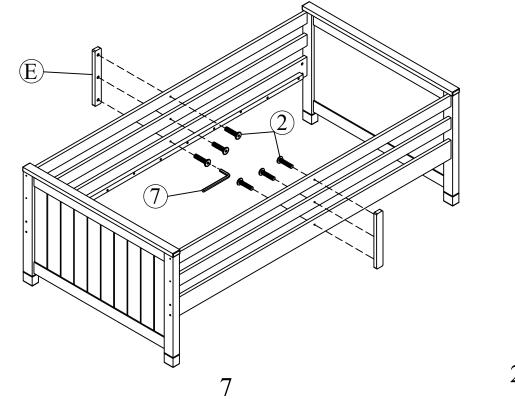

## <u>STEP 2:</u>

Assemble the Guard Rail Supports (E) to Upper bed frame by Bolt (2).