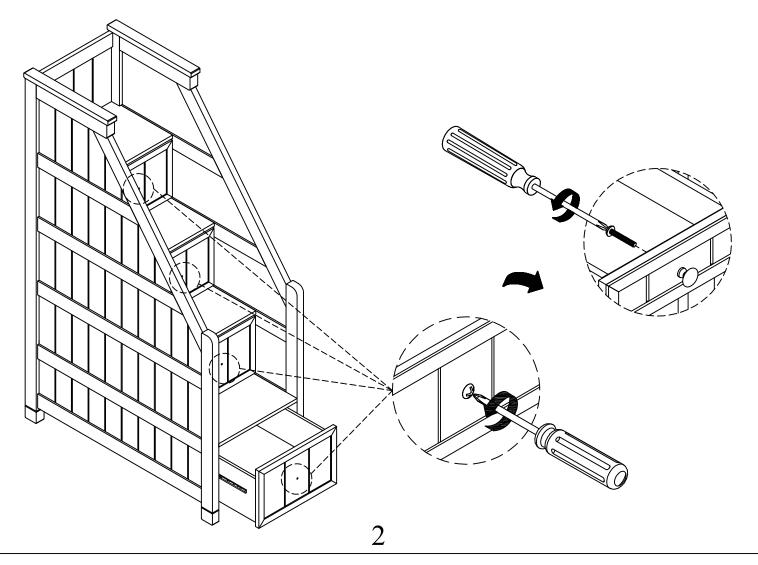

# Hardware List of Luca Stairway Chest

| Part | SKU#        | IMAGE                                                                                                                                                                                                                                                                                                                                                                                                                                                                                                                                                                                                                                                                                                                                                                                                                                                                                                                                                                                                                                                                                                                                                                                                                                                                                                                                                                                                                                                                                                                                                                                                                                                                                                                                                                                                                                                                                                                                                                                                                                                                                                                          | DESCRIPTION         | QTY |
|------|-------------|--------------------------------------------------------------------------------------------------------------------------------------------------------------------------------------------------------------------------------------------------------------------------------------------------------------------------------------------------------------------------------------------------------------------------------------------------------------------------------------------------------------------------------------------------------------------------------------------------------------------------------------------------------------------------------------------------------------------------------------------------------------------------------------------------------------------------------------------------------------------------------------------------------------------------------------------------------------------------------------------------------------------------------------------------------------------------------------------------------------------------------------------------------------------------------------------------------------------------------------------------------------------------------------------------------------------------------------------------------------------------------------------------------------------------------------------------------------------------------------------------------------------------------------------------------------------------------------------------------------------------------------------------------------------------------------------------------------------------------------------------------------------------------------------------------------------------------------------------------------------------------------------------------------------------------------------------------------------------------------------------------------------------------------------------------------------------------------------------------------------------------|---------------------|-----|
|      | 1997LD-1(3) | 00                                                                                                                                                                                                                                                                                                                                                                                                                                                                                                                                                                                                                                                                                                                                                                                                                                                                                                                                                                                                                                                                                                                                                                                                                                                                                                                                                                                                                                                                                                                                                                                                                                                                                                                                                                                                                                                                                                                                                                                                                                                                                                                             | Connector 70*20*2mm | 3   |
| 2    | 1997LD-2(6) | (C) in the second secon | Screws 8#*25mm      | 6   |

*Note: Screwdriver will be prepared by yourshelf.* THE HARDWARE IS LOCATED IN THE PACKING ITEM

NOTE: MUST TIGHTEN SCREWS PERIODIACLLY. WITH USE SCREW MAY ENCOME LOOSE CHECK TIGHTNESS OF ALL SCREWS EVERY 6-8 WEEKS.