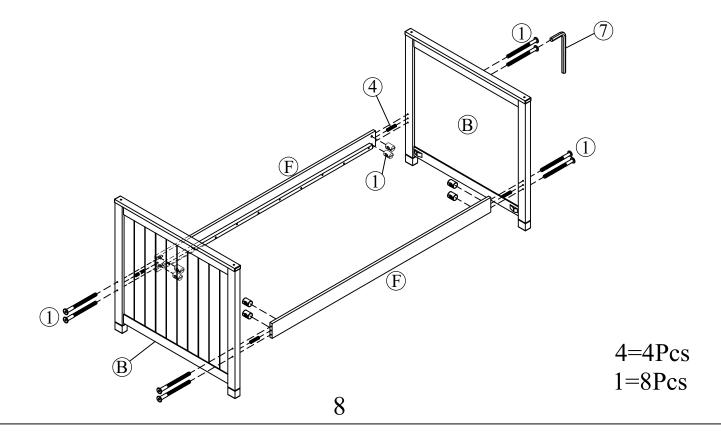

### STEP 1:

\* Assembly Rail (C):

Please locate two rails (C) to Ends (A) by Dowel (4) firstly, and then fasten gradually by Bolt+nut (1) BUT NO TIGHTEN.

\* Assembly Guard Rail (D):

Please locate Guard rails (D) to Ends (A) by Dowel (4) firstly, and then fasten gradually by Bolt (3).

### STEP 4:

Insert dowel (4) to Ends (B) firstly, then the Rails (F) are fastened by Bolt+nut (1).

**▲** Pay attention to rail orientation.