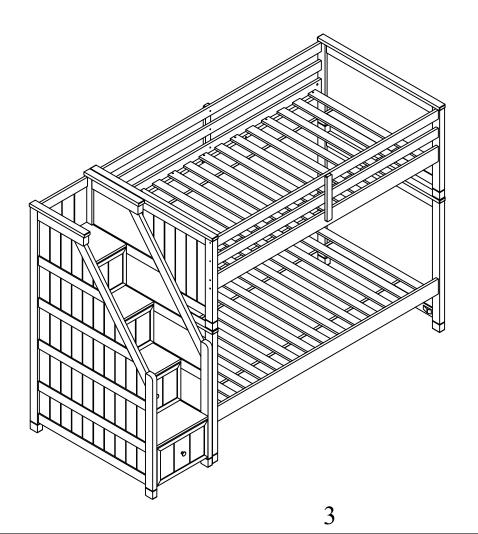

### BEDROOM COMPONENTS FOR FUTURE REFERENCE.

Always use the ladder or Stairway Chest for entering and leaving the upper bunk. You will buy ladder/Stairway as options.

| BOX 3- TW /TW SIDE/GUARD RAILS BUNK BED |                                                                 |       |                        |     |  |  |  |  |
|-----------------------------------------|-----------------------------------------------------------------|-------|------------------------|-----|--|--|--|--|
| PART                                    | SKU#                                                            | IMAGE | DESCRIPTION            | QTY |  |  |  |  |
| C                                       | 1987TT-C-W: (White)<br>1987TT-C-B: (Blue)<br>1987TT-C-G: (Grey) |       | Upper Rails            | 2   |  |  |  |  |
| D                                       | 1987TT-D-W: (White)<br>1987TT-D-B: (Blue)<br>1987TT-D-G: (Grey) |       | Guard rails            | 4   |  |  |  |  |
| E                                       | 1987TT-E-W: (White)<br>1987TT-E-B: (Blue)<br>1987TT-E-G: (Grey) | 0     | Guard rail<br>supports | 2   |  |  |  |  |
| F                                       | 1987TT-F-W: (White)<br>1987TT-F-B: (Blue)<br>1987TT-F-G: (Grey) |       | Lower rails            | 2   |  |  |  |  |

# Option 1: Your Bunk bed is Twin/Twin

Please attach the Stairway Chest to Bunkbed by metal bracket (1) and screw (2).