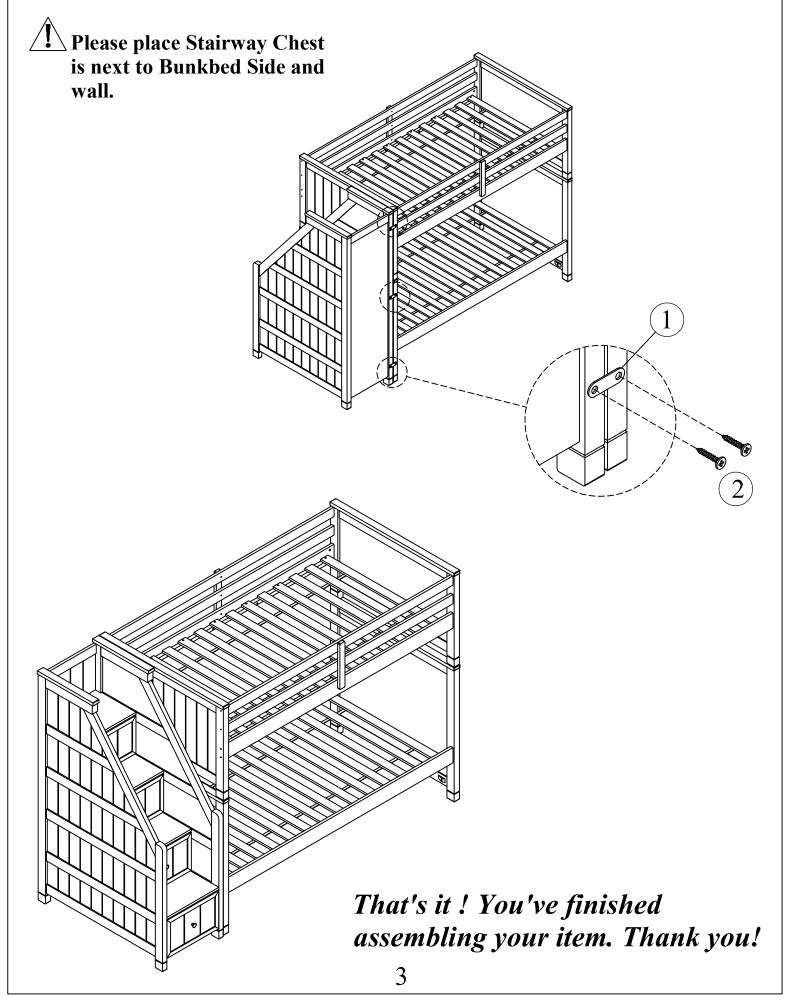

# Option 1: Your Bunk bed is Twin/Twin

Please attach the Stairway Chest to Bunkbed by metal bracket (1) and screw (2).