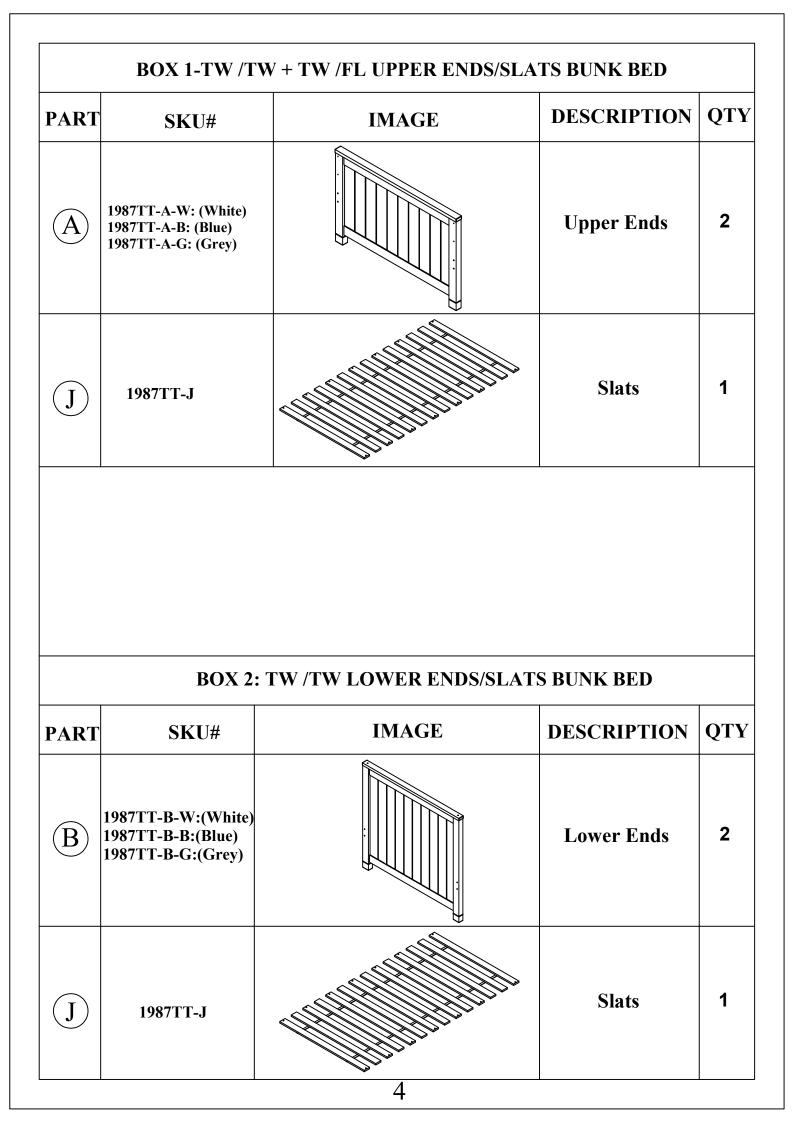

### BEDROOM COMPONENTS FOR FUTURE REFERENCE.

Always use the ladder or Stairway Chest for entering and leaving the upper bunk. You will buy ladder/Stairway as options.

| BOX 3- TW /TW SIDE/GUARD RAILS BUNK BED |                                                                 |       |                        |     |  |  |  |  |
|-----------------------------------------|-----------------------------------------------------------------|-------|------------------------|-----|--|--|--|--|
| PART                                    | SKU#                                                            | IMAGE | DESCRIPTION            | QTY |  |  |  |  |
| C                                       | 1987TT-C-W: (White)<br>1987TT-C-B: (Blue)<br>1987TT-C-G: (Grey) |       | Upper Rails            | 2   |  |  |  |  |
| D                                       | 1987TT-D-W: (White)<br>1987TT-D-B: (Blue)<br>1987TT-D-G: (Grey) |       | Guard rails            | 4   |  |  |  |  |
| E                                       | 1987TT-E-W: (White)<br>1987TT-E-B: (Blue)<br>1987TT-E-G: (Grey) | 0     | Guard rail<br>supports | 2   |  |  |  |  |
| F                                       | 1987TT-F-W: (White)<br>1987TT-F-B: (Blue)<br>1987TT-F-G: (Grey) |       | Lower rails            | 2   |  |  |  |  |