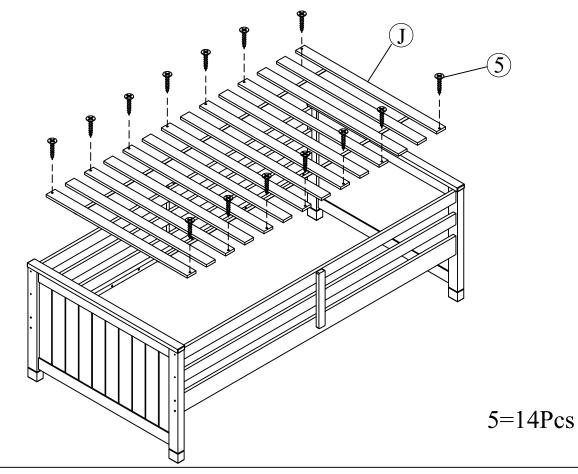

## **STEP 3:**

Please fasten slats (J) by screw (5) into corresponding holes.

## STEP 5:

Please fasten slats (J) by screw (5) into corresponding holes.

 $\frac{\text{STEP 6:}}{\text{Assemble the}}$ 

upper bunk to lower bunk by Metal dowel (6).