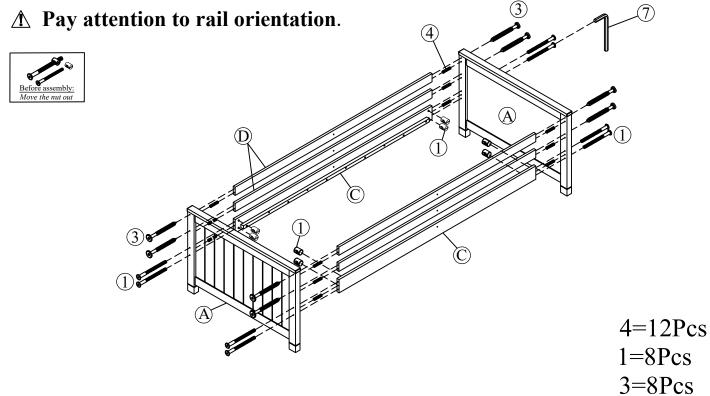

### STEP 1:

\* Assembly Rail (C):

Please locate two rails (C) to Ends (A) by Dowel (4) firstly, and then fasten gradually by Bolt+nut (1) BUT NO TIGHTEN.

\* Assembly Guard Rail (D):

Please locate Guard rails (D) to Ends (A) by Dowel (4) firstly, and then fasten gradually by Bolt (3).

| Hardware List of Twin-Twin Bunk Bed |
|-------------------------------------|
|-------------------------------------|

| Part | SKU#         | IMAGE        | DESCRIPTION           | QTY |
|------|--------------|--------------|-----------------------|-----|
|      | 1987TT-1(16) | 0            | Bolt and nut M8*90mm  | 16  |
| 2    | 1987TT-2(6)  | 0            | Bolts M8*35mm         | 6   |
| 3    | 1987TT-3(8)  | 0 management | Screws Ø6.5*83mm      | 8   |
| 4    | 1987TT-4(16) |              | Dowel Ø8*40mm         | 16  |
| 5    | 1987TT-5(28) | Branne       | Screws 8#*30mm        | 28  |
| 6    | 1987TT-6(4)  |              | Metal dowel Ø10*100mm | 4   |
| 7    | 1987TT-7(1)  |              | Allen key 60*22*4mm   | 1   |