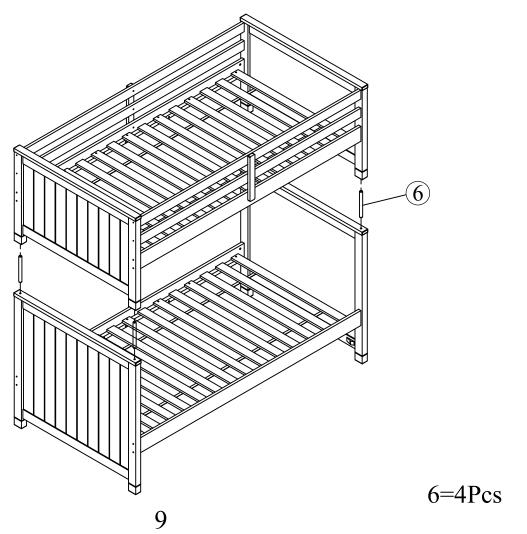

## STEP 5:

Please fasten slats (J) by screw (5) into corresponding holes.

 $\frac{\text{STEP 6:}}{\text{Assemble the}}$ 

upper bunk to lower bunk by Metal dowel (6).