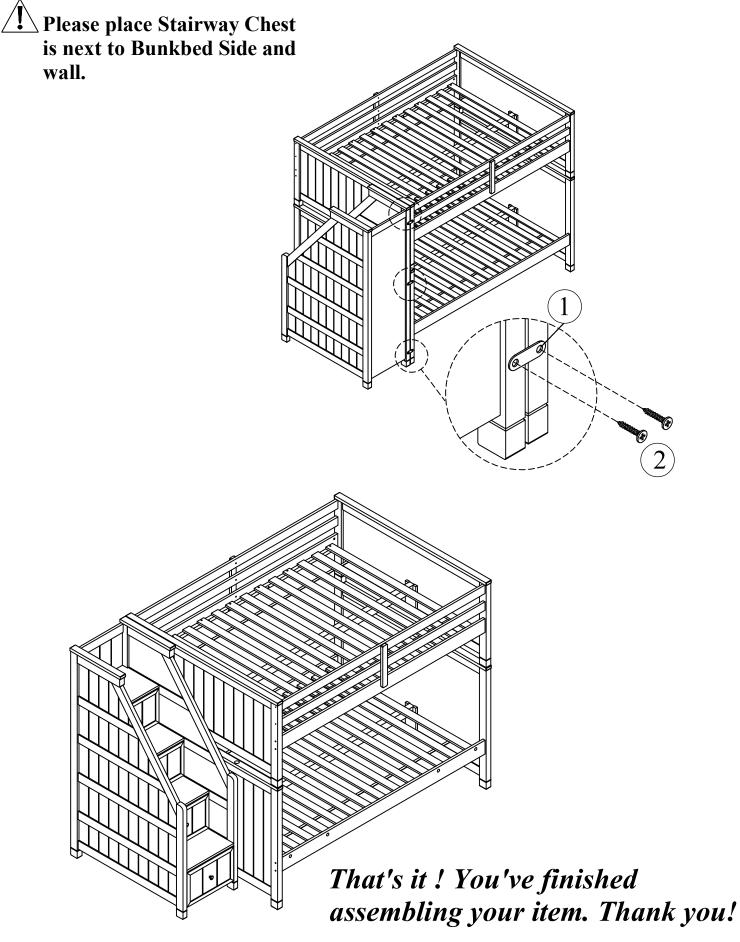

# Option 2: Your Bunk bed is Full/Full

Please attach the Stairway Chest to Bunkbed by metal bracket (1) and screw (2).