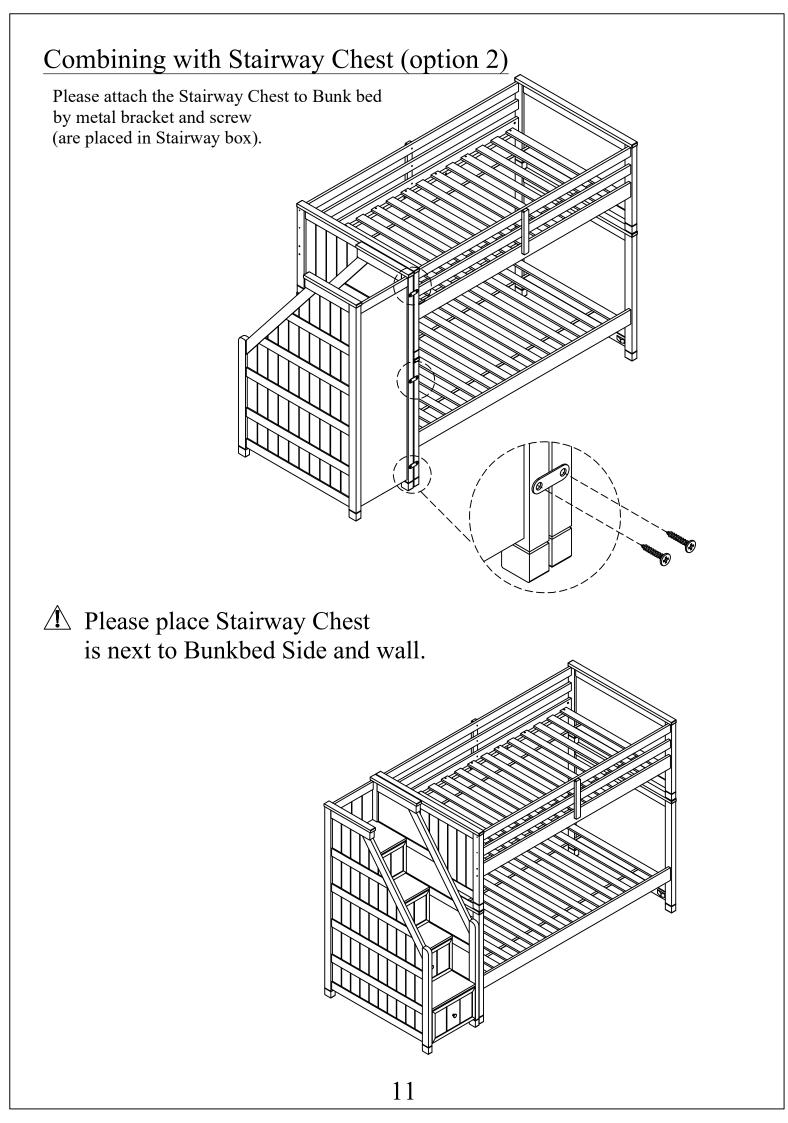

# Option 1: Your Bunk bed is Twin/Twin

Please attach the Stairway Chest to Bunkbed by metal bracket (1) and screw (2).

# Option 2: Your Bunk bed is Full/Full

Please attach the Stairway Chest to Bunkbed by metal bracket (1) and screw (2).

# Option 3: Your Bunk bed is Twin/Full

Please attach the Stairway Chest to Bunkbed by metal bracket (1) and screw (2).