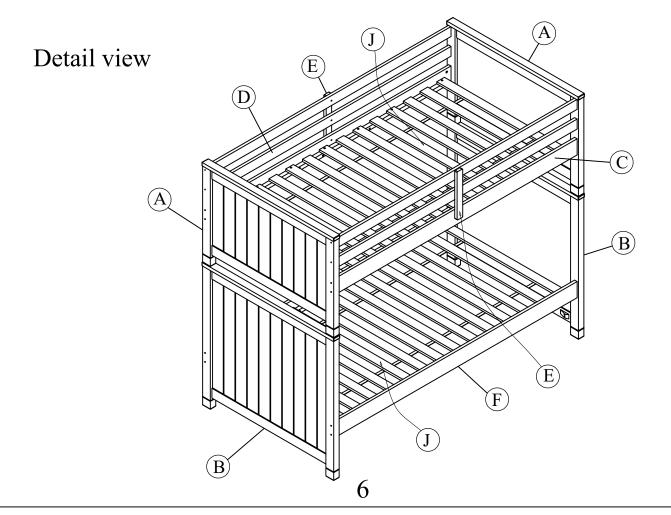

### BEDROOM COMPONENTS FOR FUTURE REFERENCE.

Always use the ladder or Stairway Chest for entering and leaving the upper bunk. You will buy ladder/Stairway as options.

| BOX 3- TW /TW SIDE/GUARD RAILS BUNK BED |                                                                 |       |                        |     |  |  |  |  |
|-----------------------------------------|-----------------------------------------------------------------|-------|------------------------|-----|--|--|--|--|
| PART                                    | SKU#                                                            | IMAGE | DESCRIPTION            | QTY |  |  |  |  |
| C                                       | 1987TT-C-W: (White)<br>1987TT-C-B: (Blue)<br>1987TT-C-G: (Grey) |       | Upper Rails            | 2   |  |  |  |  |
| D                                       | 1987TT-D-W: (White)<br>1987TT-D-B: (Blue)<br>1987TT-D-G: (Grey) |       | Guard rails            | 4   |  |  |  |  |
| E                                       | 1987TT-E-W: (White)<br>1987TT-E-B: (Blue)<br>1987TT-E-G: (Grey) | 0     | Guard rail<br>supports | 2   |  |  |  |  |
| F                                       | 1987TT-F-W: (White)<br>1987TT-F-B: (Blue)<br>1987TT-F-G: (Grey) |       | Lower rails            | 2   |  |  |  |  |

### STEP 1:

\* Assembly Rail (C):

Please locate two rails (C) to Ends (A) by Dowel (4) firstly, and then fasten gradually by Bolt+nut (1) BUT NO TIGHTEN.

\* Assembly Guard Rail (D):

Please locate Guard rails (D) to Ends (A) by Dowel (4) firstly, and then fasten gradually by Bolt (3).

## <u>STEP 2:</u>

Assemble the Guard Rail Supports (E) to Upper bed frame by Bolt (2).

## **STEP 3:**

Please fasten slats (J) by screw (5) into corresponding holes.

### STEP 4:

Insert dowel (4) to Ends (B) firstly, then the Rails (F) are fastened by Bolt+nut (1).

**▲** Pay attention to rail orientation.

## STEP 5:

Please fasten slats (J) by screw (5) into corresponding holes.

 $\frac{\text{STEP 6:}}{\text{Assemble the}}$ 

upper bunk to lower bunk by Metal dowel (6).