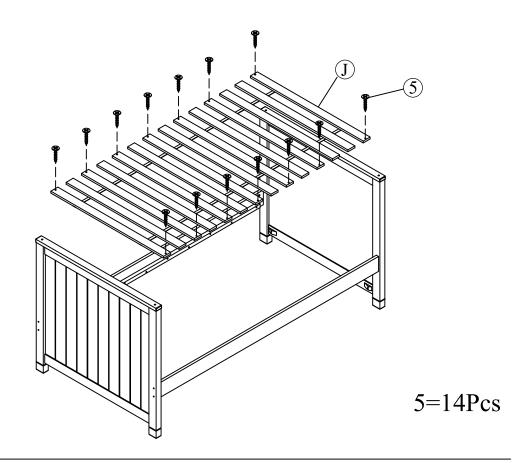

## **STEP 3:**

Please fasten slats (J) by screw (5) into corresponding holes.

## STEP 5:

Please fasten slats (J) by screw (5) into corresponding holes.

 $\frac{\text{STEP 6:}}{\text{Assemble the}}$ 

upper bunk to lower bunk by Metal dowel (6).