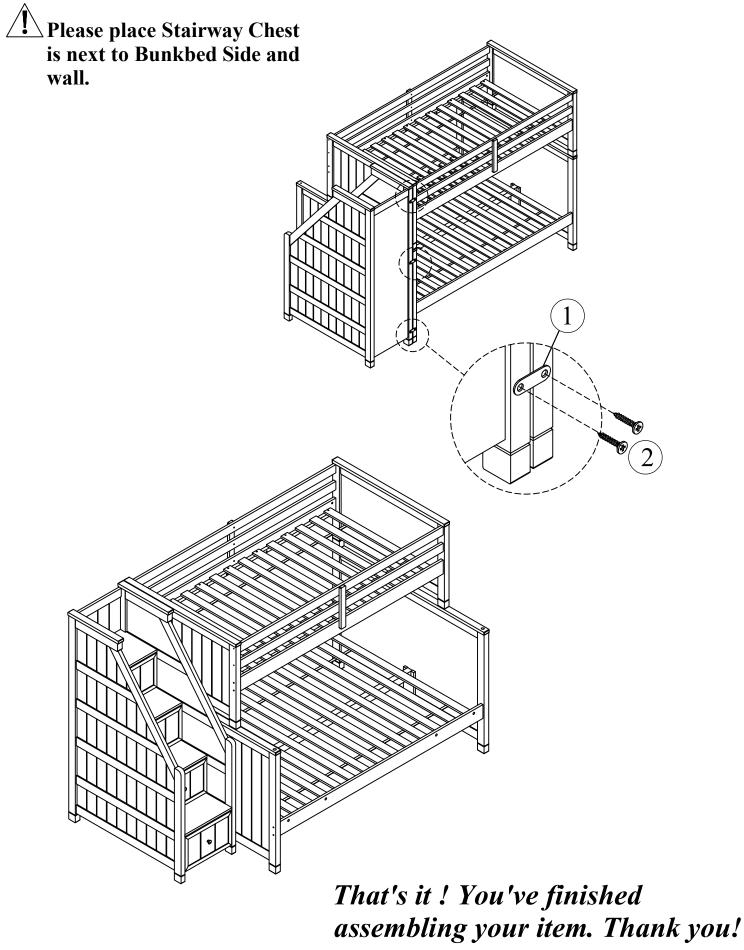

# Option 3: Your Bunk bed is Twin/Full

Please attach the Stairway Chest to Bunkbed by metal bracket (1) and screw (2).