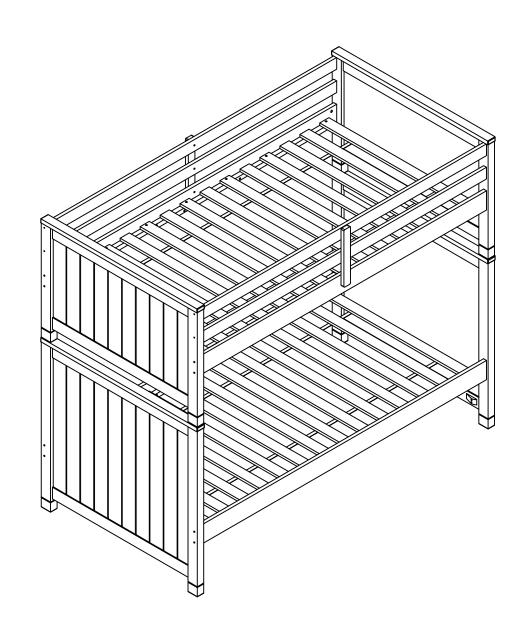

## **ASSEMBLY INSTRUCTIONS**

LUCA TWIN-TWIN BUNK BED ITEM NO: Y2103W-340/341/342 Y2103B-340/341/342 Y2103G-340/341/342 SKU: 314663/314664/314665 314575/314576/314577 314619/314620/314621

1

### SIZE OF MATTRESS AND FOUNDATION

- Use only mattress which is 75" long and 37.5- 38.5" wide on upper bunk, lower bunk of Twin bed.
- Ensure thickness of mattress does not exceed 6" and mattress is at least 5" below upper edge of guardrails.
- Ensure thickness of mattress doest not exceed 6" for lower bunk.