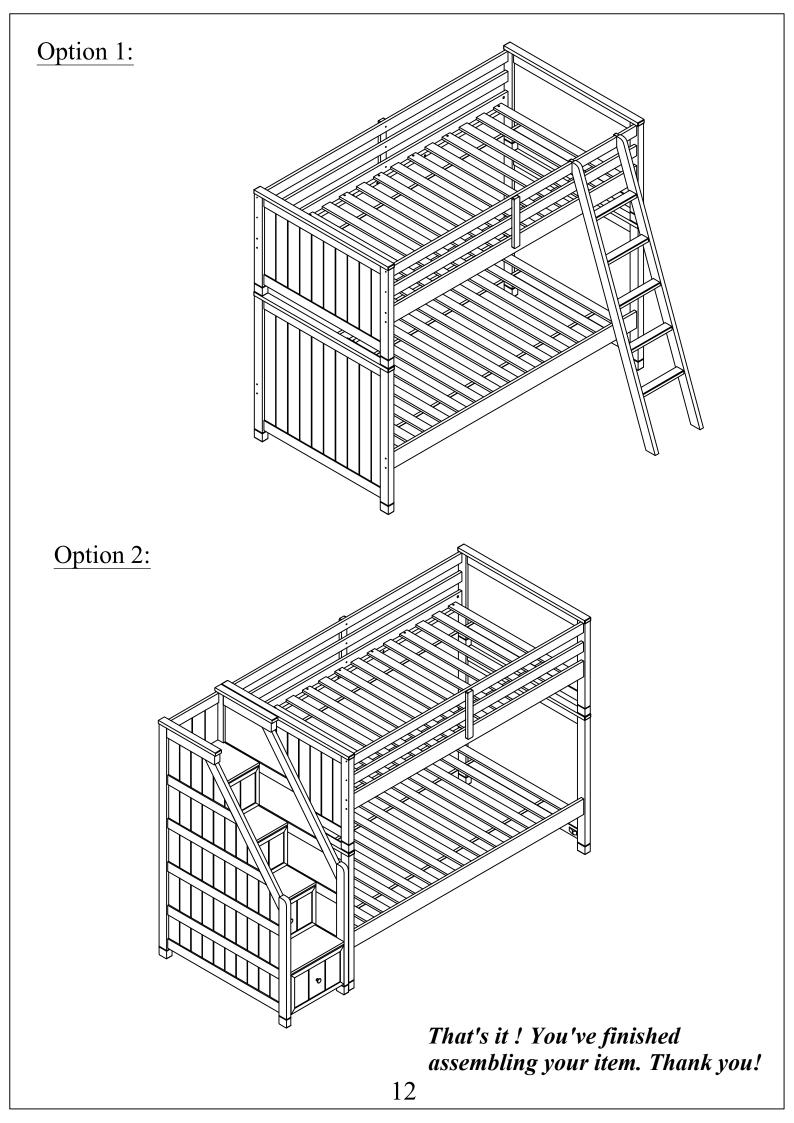

# Combining with Ladder (Option 1)

Attaching the ladder to Guard rail by Screw (this hardware is placed in ladder box)

x 2