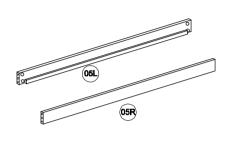

### PART LIST:

02 Lower Twin right facing board. 1PC

03 Upper Twin Left facing board. 1PC

**109** Upper Twin Right facing Board. 1PC

05 Twin/Twin Rail 2PCS

(0) Front Guard Rail 1PC

07 Back Guard Rail 1PC

**® Left Ladder post 1PC** 