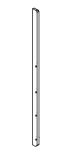

### PART LIST:

02 Lower Twin right facing board. 1PC

03 Upper Twin Left facing board. 1PC

**109** Upper Twin Right facing Board. 1PC

05 Twin/Twin Rail 2PCS

(0) Front Guard Rail 1PC

07 Back Guard Rail 1PC

**® Left Ladder post 1PC** 