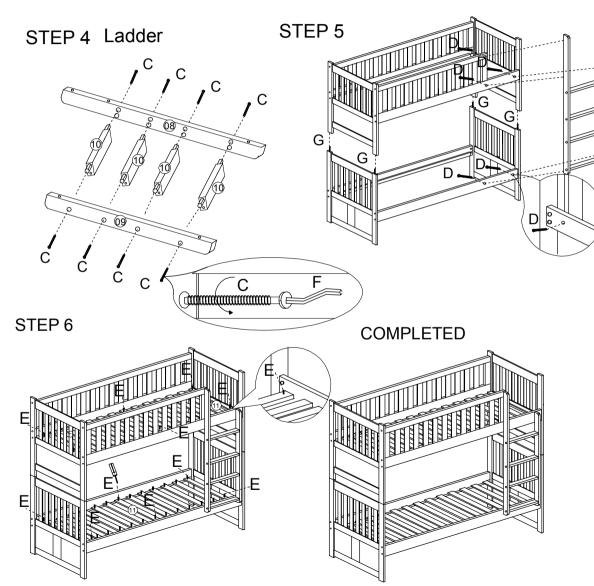

### PART LIST:

02 Lower Twin right facing board. 1PC

03 Upper Twin Left facing board. 1PC

**109** Upper Twin Right facing Board. 1PC

05 Twin/Twin Rail 2PCS

(0) Front Guard Rail 1PC

07 Back Guard Rail 1PC

**® Left Ladder post 1PC** 

@Right ladder post 1PC

10 Ladder Step 4PCS

(1) Slat Roll 13 PCS x 2

| HARDWARE LIST |       |              |       |   |  |            |        |       |  |  |
|---------------|-------|--------------|-------|---|--|------------|--------|-------|--|--|
|               | Bolt  | 1/4"X3 3/16" | 16PCS | F |  | Wrench     |        | 1PC   |  |  |
|               | Bolt  | 1/4"X3 1/8"  | 3PCS  | G |  | Pin        | 3 1/2" | 4PCS  |  |  |
|               | Bolt  | 1/4"X2 3/8"  | 8PCS  | Н |  | Wood dowel | 1 3/4" | 16PCS |  |  |
|               | Bolt  | 1/4"X2"      | 5PCS  | I |  | Washer     |        | 16PCS |  |  |
| <b>=</b>      | Screw | 5/32"X1 3/8" | 52PCS | J |  |            |        |       |  |  |