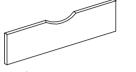

### PART LIST:

02 Lower Twin right facing board. 1PC

03 Upper Twin Left facing board. 1PC

**109** Upper Twin Right facing Board. 1PC

05 Twin/Twin Rail 2PCS

(0) Front Guard Rail 1PC

07 Back Guard Rail 1PC

**® Left Ladder post 1PC** 

@Right ladder post 1PC

10 Ladder Step 4PCS

(1) Slat Roll 13 PCS x 2

| HARDWARE LIST |       |              |       |   |  |            |        |       |  |  |
|---------------|-------|--------------|-------|---|--|------------|--------|-------|--|--|
|               | Bolt  | 1/4"X3 3/16" | 16PCS | F |  | Wrench     |        | 1PC   |  |  |
|               | Bolt  | 1/4"X3 1/8"  | 3PCS  | G |  | Pin        | 3 1/2" | 4PCS  |  |  |
|               | Bolt  | 1/4"X2 3/8"  | 8PCS  | Н |  | Wood dowel | 1 3/4" | 16PCS |  |  |
|               | Bolt  | 1/4"X2"      | 5PCS  | I |  | Washer     |        | 16PCS |  |  |
| <b>=</b>      | Screw | 5/32"X1 3/8" | 52PCS | J |  |            |        |       |  |  |