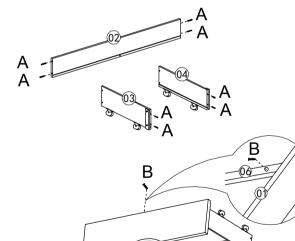

### PART LIST:

@ Back Panel 2 PCS

03 Left Panel with Caster 2PCS

@ Right Panel with Caster 2PCS

©5 Bottom panel 2PCS

06 Stretcher 2 PCS

STEP 3

|   | HARDWARE LIST |            |         |       |   |                    |       |              |        |  |  |
|---|---------------|------------|---------|-------|---|--------------------|-------|--------------|--------|--|--|
| Α | W             | Vood dowel | 1 3/16" | 16PCS | В | (4) Datestinestine | Screw | 5/32"X1 3/8" | 20 PCS |  |  |