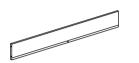

### PART LIST:

02 Lower Twin right facing board. 1PC

03 Upper Twin Left facing board. 1PC

**109** Upper Twin Right facing Board. 1PC

05 Twin/Twin Rail 2PCS

(0) Front Guard Rail 1PC

07 Back Guard Rail 1PC

**® Left Ladder post 1PC** 

@Right ladder post 1PC

10 Ladder Step 4PCS

(1) Slat Roll 13 PCS x 2

| HARDWARE LIST |       |              |       |   |  |            |        |       |  |  |
|---------------|-------|--------------|-------|---|--|------------|--------|-------|--|--|
|               | Bolt  | 1/4"X3 3/16" | 16PCS | F |  | Wrench     |        | 1PC   |  |  |
|               | Bolt  | 1/4"X3 1/8"  | 3PCS  | G |  | Pin        | 3 1/2" | 4PCS  |  |  |
|               | Bolt  | 1/4"X2 3/8"  | 8PCS  | Н |  | Wood dowel | 1 3/4" | 16PCS |  |  |
|               | Bolt  | 1/4"X2"      | 5PCS  | I |  | Washer     |        | 16PCS |  |  |
| <b>=</b>      | Screw | 5/32"X1 3/8" | 52PCS | J |  |            |        |       |  |  |