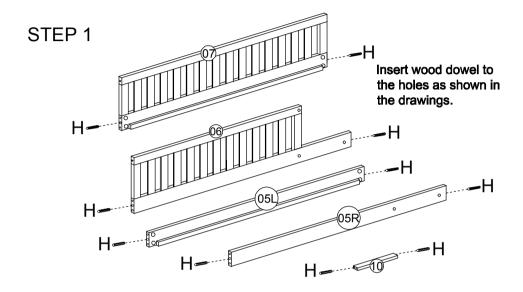

### PART LIST:

02 Lower Twin right facing board. 1PC

03 Upper Twin Left facing board. 1PC

**109** Upper Twin Right facing Board. 1PC

05 Twin/Twin Rail 2PCS

(0) Front Guard Rail 1PC

07 Back Guard Rail 1PC

**® Left Ladder post 1PC** 

@Right ladder post 1PC

10 Ladder Step 4PCS

(1) Slat Roll 13 PCS x 2

| HARDWARE LIST |       |              |       |   |  |            |        |       |  |  |
|---------------|-------|--------------|-------|---|--|------------|--------|-------|--|--|
|               | Bolt  | 1/4"X3 3/16" | 16PCS | F |  | Wrench     |        | 1PC   |  |  |
|               | Bolt  | 1/4"X3 1/8"  | 3PCS  | G |  | Pin        | 3 1/2" | 4PCS  |  |  |
|               | Bolt  | 1/4"X2 3/8"  | 8PCS  | Н |  | Wood dowel | 1 3/4" | 16PCS |  |  |
|               | Bolt  | 1/4"X2"      | 5PCS  | I |  | Washer     |        | 16PCS |  |  |
| <b>=</b>      | Screw | 5/32"X1 3/8" | 52PCS | J |  |            |        |       |  |  |