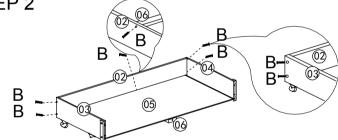

### PART LIST:

@ Back Panel 2 PCS

03 Left Panel with Caster 2PCS

@ Right Panel with Caster 2PCS

©5 Bottom panel 2PCS

06 Stretcher 2 PCS

STEP 3

|   | HARDWARE LIST |            |         |       |   |                    |       |              |        |  |  |
|---|---------------|------------|---------|-------|---|--------------------|-------|--------------|--------|--|--|
| Α | W             | Vood dowel | 1 3/16" | 16PCS | В | (4) Datestinestine | Screw | 5/32"X1 3/8" | 20 PCS |  |  |