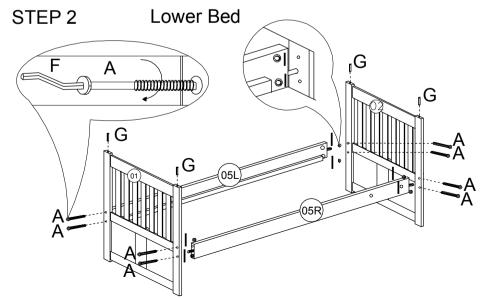

### PART LIST:

02 Lower Twin right facing board. 1PC

03 Upper Twin Left facing board. 1PC

**109** Upper Twin Right facing Board. 1PC

05 Twin/Twin Rail 2PCS

(0) Front Guard Rail 1PC

07 Back Guard Rail 1PC

**® Left Ladder post 1PC** 

@Right ladder post 1PC

10 Ladder Step 4PCS

(1) Slat Roll 13 PCS x 2

| HARDWARE LIST |       |              |       |   |  |            |        |       |  |  |
|---------------|-------|--------------|-------|---|--|------------|--------|-------|--|--|
|               | Bolt  | 1/4"X3 3/16" | 16PCS | F |  | Wrench     |        | 1PC   |  |  |
|               | Bolt  | 1/4"X3 1/8"  | 3PCS  | G |  | Pin        | 3 1/2" | 4PCS  |  |  |
|               | Bolt  | 1/4"X2 3/8"  | 8PCS  | Н |  | Wood dowel | 1 3/4" | 16PCS |  |  |
|               | Bolt  | 1/4"X2"      | 5PCS  | I |  | Washer     |        | 16PCS |  |  |
| <b>=</b>      | Screw | 5/32"X1 3/8" | 52PCS | J |  |            |        |       |  |  |