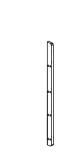

@Right ladder post 1PC

10 Ladder Step 4PCS

(1) Slat Roll 13 PCS x 2

| HARDWARE LIST |       |              |       |   |  |            |        |       |  |  |
|---------------|-------|--------------|-------|---|--|------------|--------|-------|--|--|
|               | Bolt  | 1/4"X3 3/16" | 16PCS | F |  | Wrench     |        | 1PC   |  |  |
|               | Bolt  | 1/4"X3 1/8"  | 3PCS  | G |  | Pin        | 3 1/2" | 4PCS  |  |  |
|               | Bolt  | 1/4"X2 3/8"  | 8PCS  | Н |  | Wood dowel | 1 3/4" | 16PCS |  |  |
|               | Bolt  | 1/4"X2"      | 5PCS  | I |  | Washer     |        | 16PCS |  |  |
| <b>=</b>      | Screw | 5/32"X1 3/8" | 52PCS | J |  |            |        |       |  |  |