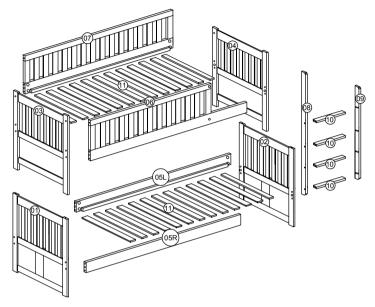

### PART LIST:

02 Lower Twin right facing board. 1PC

03 Upper Twin Left facing board. 1PC

**109** Upper Twin Right facing Board. 1PC

05 Twin/Twin Rail 2PCS

(0) Front Guard Rail 1PC

07 Back Guard Rail 1PC

**® Left Ladder post 1PC** 

@Right ladder post 1PC

10 Ladder Step 4PCS

(1) Slat Roll 13 PCS x 2

| HARDWARE LIST |       |              |       |   |  |            |        |       |  |  |
|---------------|-------|--------------|-------|---|--|------------|--------|-------|--|--|
|               | Bolt  | 1/4"X3 3/16" | 16PCS | F |  | Wrench     |        | 1PC   |  |  |
|               | Bolt  | 1/4"X3 1/8"  | 3PCS  | G |  | Pin        | 3 1/2" | 4PCS  |  |  |
|               | Bolt  | 1/4"X2 3/8"  | 8PCS  | Н |  | Wood dowel | 1 3/4" | 16PCS |  |  |
|               | Bolt  | 1/4"X2"      | 5PCS  | I |  | Washer     |        | 16PCS |  |  |
| <b>=</b>      | Screw | 5/32"X1 3/8" | 52PCS | J |  |            |        |       |  |  |