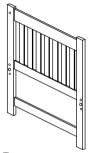

### PART LIST:

02 Lower Twin right facing board. 1PC

03 Upper Twin Left facing board. 1PC

**109** Upper Twin Right facing Board. 1PC

05 Twin/Twin Rail 2PCS

(0) Front Guard Rail 1PC

07 Back Guard Rail 1PC

**® Left Ladder post 1PC** 

@Right ladder post 1PC

10 Ladder Step 4PCS

(1) Slat Roll 13 PCS x 2

| HARDWARE LIST |       |              |       |   |  |            |        |       |  |  |
|---------------|-------|--------------|-------|---|--|------------|--------|-------|--|--|
|               | Bolt  | 1/4"X3 3/16" | 16PCS | F |  | Wrench     |        | 1PC   |  |  |
|               | Bolt  | 1/4"X3 1/8"  | 3PCS  | G |  | Pin        | 3 1/2" | 4PCS  |  |  |
|               | Bolt  | 1/4"X2 3/8"  | 8PCS  | Н |  | Wood dowel | 1 3/4" | 16PCS |  |  |
|               | Bolt  | 1/4"X2"      | 5PCS  | I |  | Washer     |        | 16PCS |  |  |
| <b>=</b>      | Screw | 5/32"X1 3/8" | 52PCS | J |  |            |        |       |  |  |