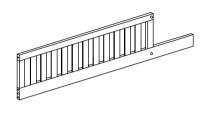

### PART LIST:

02 Lower Twin right facing board. 1PC

03 Upper Twin Left facing board. 1PC

**109** Upper Twin Right facing Board. 1PC

05 Twin/Twin Rail 2PCS

(0) Front Guard Rail 1PC

07 Back Guard Rail 1PC

**® Left Ladder post 1PC** 