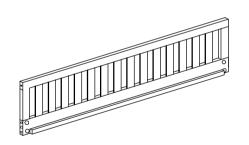

### PART LIST:

02 Lower Twin right facing board. 1PC

03 Upper Twin Left facing board. 1PC

**109** Upper Twin Right facing Board. 1PC

05 Twin/Twin Rail 2PCS

(0) Front Guard Rail 1PC

07 Back Guard Rail 1PC

**® Left Ladder post 1PC** 

@Right ladder post 1PC

10 Ladder Step 4PCS

(1) Slat Roll 13 PCS x 2

| HARDWARE LIST |       |              |       |   |  |            |        |       |  |  |
|---------------|-------|--------------|-------|---|--|------------|--------|-------|--|--|
|               | Bolt  | 1/4"X3 3/16" | 16PCS | F |  | Wrench     |        | 1PC   |  |  |
|               | Bolt  | 1/4"X3 1/8"  | 3PCS  | G |  | Pin        | 3 1/2" | 4PCS  |  |  |
|               | Bolt  | 1/4"X2 3/8"  | 8PCS  | Н |  | Wood dowel | 1 3/4" | 16PCS |  |  |
|               | Bolt  | 1/4"X2"      | 5PCS  | I |  | Washer     |        | 16PCS |  |  |
| <b>=</b>      | Screw | 5/32"X1 3/8" | 52PCS | J |  |            |        |       |  |  |