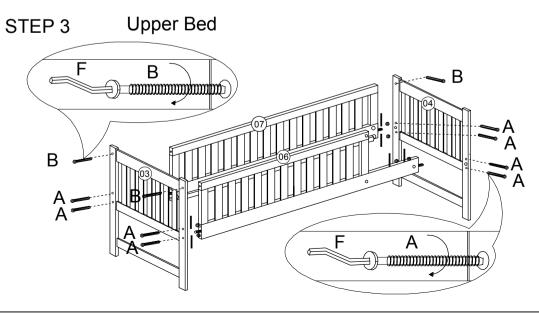

### PART LIST:

02 Lower Twin right facing board. 1PC

03 Upper Twin Left facing board. 1PC

**109** Upper Twin Right facing Board. 1PC

05 Twin/Twin Rail 2PCS

(0) Front Guard Rail 1PC

07 Back Guard Rail 1PC

**® Left Ladder post 1PC** 

@Right ladder post 1PC

10 Ladder Step 4PCS

(1) Slat Roll 13 PCS x 2

| HARDWARE LIST |       |              |       |   |  |            |        |       |  |  |
|---------------|-------|--------------|-------|---|--|------------|--------|-------|--|--|
|               | Bolt  | 1/4"X3 3/16" | 16PCS | F |  | Wrench     |        | 1PC   |  |  |
|               | Bolt  | 1/4"X3 1/8"  | 3PCS  | G |  | Pin        | 3 1/2" | 4PCS  |  |  |
|               | Bolt  | 1/4"X2 3/8"  | 8PCS  | Н |  | Wood dowel | 1 3/4" | 16PCS |  |  |
|               | Bolt  | 1/4"X2"      | 5PCS  | I |  | Washer     |        | 16PCS |  |  |
| <b>=</b>      | Screw | 5/32"X1 3/8" | 52PCS | J |  |            |        |       |  |  |