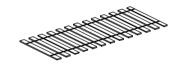

@Right ladder post 1PC

10 Ladder Step 4PCS

(1) Slat Roll 13 PCS x 2

| HARDWARE LIST |       |              |       |   |  |            |        |       |  |  |
|---------------|-------|--------------|-------|---|--|------------|--------|-------|--|--|
|               | Bolt  | 1/4"X3 3/16" | 16PCS | F |  | Wrench     |        | 1PC   |  |  |
|               | Bolt  | 1/4"X3 1/8"  | 3PCS  | G |  | Pin        | 3 1/2" | 4PCS  |  |  |
|               | Bolt  | 1/4"X2 3/8"  | 8PCS  | Н |  | Wood dowel | 1 3/4" | 16PCS |  |  |
|               | Bolt  | 1/4"X2"      | 5PCS  | I |  | Washer     |        | 16PCS |  |  |
| <b>=</b>      | Screw | 5/32"X1 3/8" | 52PCS | J |  |            |        |       |  |  |