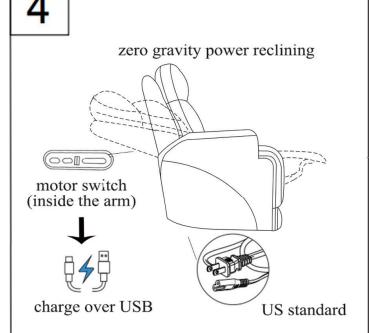

Vendor Model #: KM.505HLM-SECTIONAL Vendor Collection: POWER SECTIONAL

| CODE | PART #                    | DESCRIPTION                                                               | QUANTITY | NOTES                                                                      |
|------|---------------------------|---------------------------------------------------------------------------|----------|----------------------------------------------------------------------------|
| 1    | power cord in US standard | POWER LAF CHAIR                                                           | 1        | 1 cord x 81" / 6.75 feet                                                   |
| 2    | power cord in US standard | POWER RAF CHAIR                                                           | 1        | 1 cord x 81" / 6.75 feet                                                   |
| 3    | power cord in US standard | POWER ARMLESS CHAIR                                                       | 1        | 1 cord x 81" / 6.75 feet                                                   |
| 4    | power cord in US standard | ONE PLUG FOR USB,<br>ONE PLUG FOR WIRELESS CHARGER                        | 2        | 1 cord x 82.25" /7 feet – for USB<br>1 cord x 27.5" – for wireless charger |
| 5    | power plugs               | ONE PLUG FOR POWER RECLING<br>AND POWER HEADREST;<br>ONE FOR POWER LUMBAR | 2        | inside the bottom of power unit backrest                                   |