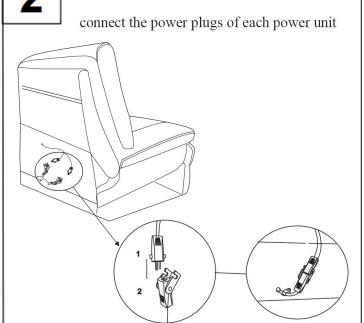

Vendor Model #: KM.505HLM-SECTIONAL Vendor Collection: POWER SECTIONAL

| CODE | PART #                    | DESCRIPTION                                                               | QUANTITY | NOTES                                                                      |
|------|---------------------------|---------------------------------------------------------------------------|----------|----------------------------------------------------------------------------|
| 1    | power cord in US standard | POWER LAF CHAIR                                                           | 1        | 1 cord x 81" / 6.75 feet                                                   |
| 2    | power cord in US standard | POWER RAF CHAIR                                                           | 1        | 1 cord x 81" / 6.75 feet                                                   |
| 3    | power cord in US standard | POWER ARMLESS CHAIR                                                       | 1        | 1 cord x 81" / 6.75 feet                                                   |
| 4    | power cord in US standard | ONE PLUG FOR USB,<br>ONE PLUG FOR WIRELESS CHARGER                        | 2        | 1 cord x 82.25" /7 feet – for USB<br>1 cord x 27.5" – for wireless charger |
| 5    | power plugs               | ONE PLUG FOR POWER RECLING<br>AND POWER HEADREST;<br>ONE FOR POWER LUMBAR | 2        | inside the bottom of power unit backrest                                   |