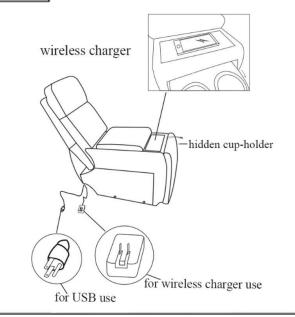

Vendor Model #: KM.505HLM-SECTIONAL Vendor Collection: POWER SECTIONAL

| CODE | PART #                    | DESCRIPTION                                                               | QUANTITY | NOTES                                                                      |
|------|---------------------------|---------------------------------------------------------------------------|----------|----------------------------------------------------------------------------|
| 1    | power cord in US standard | POWER LAF CHAIR                                                           | 1        | 1 cord x 81" / 6.75 feet                                                   |
| 2    | power cord in US standard | POWER RAF CHAIR                                                           | 1        | 1 cord x 81" / 6.75 feet                                                   |
| 3    | power cord in US standard | POWER ARMLESS CHAIR                                                       | 1        | 1 cord x 81" / 6.75 feet                                                   |
| 4    | power cord in US standard | ONE PLUG FOR USB,<br>ONE PLUG FOR WIRELESS CHARGER                        | 2        | 1 cord x 82.25" /7 feet – for USB<br>1 cord x 27.5" – for wireless charger |
| 5    | power plugs               | ONE PLUG FOR POWER RECLING<br>AND POWER HEADREST;<br>ONE FOR POWER LUMBAR | 2        | inside the bottom of power unit backrest                                   |