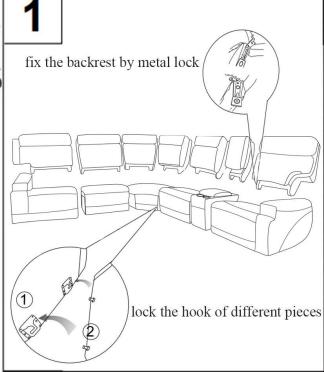

Vendor Model #: KM.505HLM-SECTIONAL Vendor Collection: POWER SECTIONAL

| CODE | PART #                    | DESCRIPTION                                                               | QUANTITY | NOTES                                                                      |
|------|---------------------------|---------------------------------------------------------------------------|----------|----------------------------------------------------------------------------|
| 1    | power cord in US standard | POWER LAF CHAIR                                                           | 1        | 1 cord x 81" / 6.75 feet                                                   |
| 2    | power cord in US standard | POWER RAF CHAIR                                                           | 1        | 1 cord x 81" / 6.75 feet                                                   |
| 3    | power cord in US standard | POWER ARMLESS CHAIR                                                       | 1        | 1 cord x 81" / 6.75 feet                                                   |
| 4    | power cord in US standard | ONE PLUG FOR USB,<br>ONE PLUG FOR WIRELESS CHARGER                        | 2        | 1 cord x 82.25" /7 feet – for USB<br>1 cord x 27.5" – for wireless charger |
| 5    | power plugs               | ONE PLUG FOR POWER RECLING<br>AND POWER HEADREST;<br>ONE FOR POWER LUMBAR | 2        | inside the bottom of power unit backrest                                   |