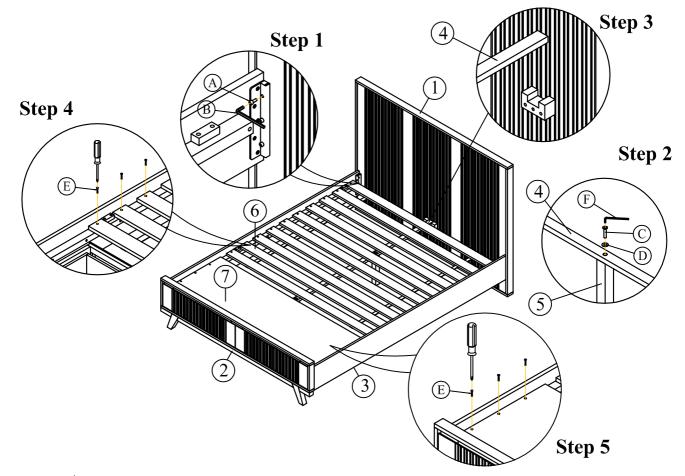

## **ASSEMBLY INSTRUCTION**

JOREN PLATFORM BED W/STORAGE Queen LS SKU # 281461, 281460, 281462 King LS SKU # 281453, 281452, 281454 CAL King LS SKU # 281445, 281444, 281446

CAUTION: PLEASE READ ALL INTRUCTIONS BEFORE STARTING THE ASSEMBLY OF THIS PRODUCT.
THESE PIECES ARE HEAVY. IN ORDER PREVENT PERSONAL INJURY AND ENSURE THAT

SON PESADAS. PARA PREVENIR HERIDAS PERSONALES Y ASEGURAR QUE SU PRODUCTO NO SEA

DAÑADO MIENTRAS ES ENSAMBLADO. SE LE RECOMIENDA LA ASISTENCIA DE UNA O MAS PERSONAS.

| LIST OF PARTS AND HARDWARE |                   |                  |      |  |
|----------------------------|-------------------|------------------|------|--|
| No.                        | Descr             | iption           | Q'ty |  |
| A                          |                   | Bolt Ø6 x 10mm   | 12   |  |
| В                          |                   | Allen Key 5mm    | 1    |  |
| C                          |                   | Bolt Ø8 x 40mm   | 2    |  |
| D                          | 0                 | Washer Ø8x18x2mm | 2    |  |
| E                          | <b>O</b> DDING TO | Screw Ø4 x 30mm  | 26   |  |
| F                          |                   | Allen Key 4mm    | 1    |  |
|                            |                   |                  |      |  |

| L   | LIST OF PARTS AND HARDWARE   |      |  |  |
|-----|------------------------------|------|--|--|
| No. | Description                  | Q'ty |  |  |
| 1   | Headboard Panel (Box 1 of 3) | 1    |  |  |
| 2   | Footboard Panel (Box 2 of 3) | 1    |  |  |
| 3   | Side Rail (Box 3 of 3)       | 2    |  |  |
| 4   | Middle Rail (Box 3 of 3)     | 1    |  |  |
| 5   | Middle Support (Box 3 of 3)  | 2    |  |  |
| 6   | Slat (Box 2 of 3)            | 10   |  |  |
| 7   | Slat (Box 2 of 3)            | 1    |  |  |