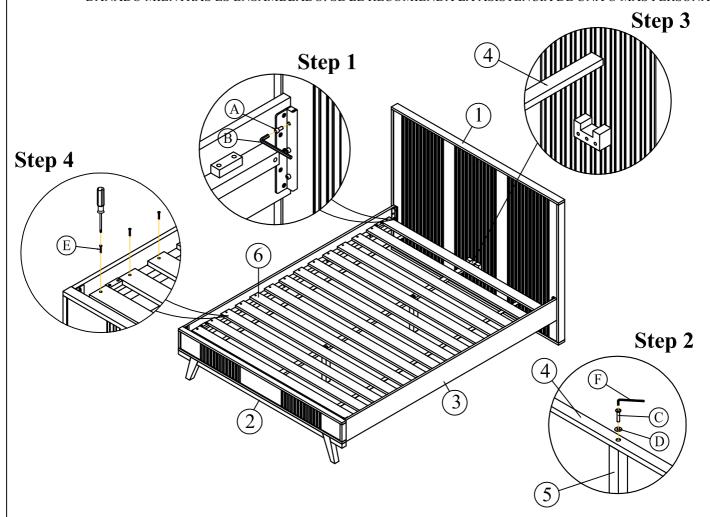

|     | LIST OF PARTS AND HARDWARE |                  |      |  |  |
|-----|----------------------------|------------------|------|--|--|
| No. | Descr                      | iption           | Q'ty |  |  |
| A   | □■                         | Bolt Ø6 x 10mm   | 12   |  |  |
| В   |                            | Allen Key 5mm    | 1    |  |  |
| C   |                            | Bolt Ø8 x 40mm   | 2    |  |  |
| D   | 0                          | Washer Ø8x18x2mm | 2    |  |  |
| E   | <b>D</b> MMM               | Screw Ø4 x 30mm  | 28   |  |  |
| F   |                            | Allen Key 4mm    | 1    |  |  |

| L   | LIST OF PARTS AND HARDWARE   |      |  |  |
|-----|------------------------------|------|--|--|
| No. | Description                  | Q'ty |  |  |
| 1   | Headboard Panel (Box 1 of 3) | 1    |  |  |
| 2   | Footboard Panel (Box 2 of 3) | 1    |  |  |
| 3   | Side Rail (Box 3 of 3)       | 2    |  |  |
| 4   | Middle Rail (Box 3 of 3)     | 1    |  |  |
| 5   | Middle Support (Box 3 of 3)  | 2    |  |  |
| 6   | Slat (Box 2 of 3)            | 14   |  |  |