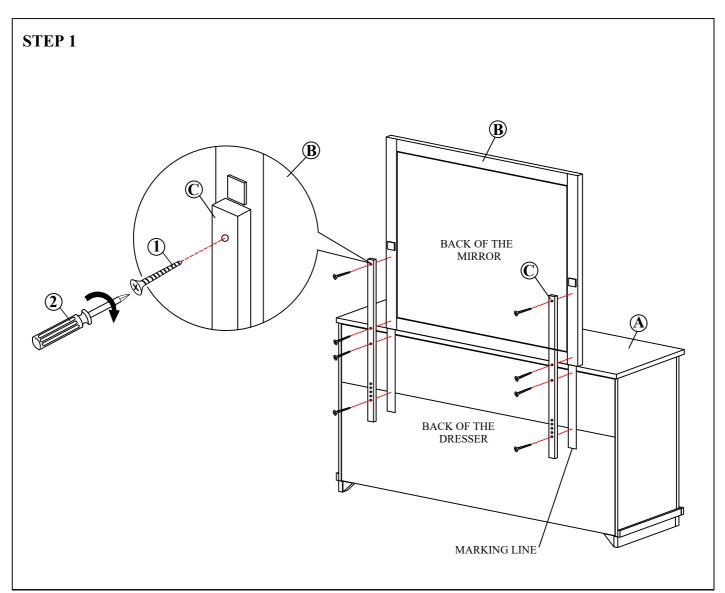

#### **BOX OF MIRROR**

| ITEM | DRAWING | DESCRIPTION    | QTY |
|------|---------|----------------|-----|
| В    |         | MIRROR         | 1   |
| С    |         | MIRROR SUPPORT | 2   |

### (BOX OF MIRROR) HARDWARE LIST

| ITEM | DRAWING | DESCRIPTION                    | QTY |
|------|---------|--------------------------------|-----|
| 1    | & minus | FLAT HEAD SCREW<br>(M4 x 32mm) | 8   |
| 2    |         | Assembly Tool<br>Not Included  | 1   |

COMPLETED DRESSER & MIRROR ASSEMBLY

THE HARDWARE IS LOCATED IN THE PACKING ITEMS

THE ANTI TIPPING HARDWARE IS LOCATED IN THE 1ST RIGHT SIDE FRONT DRAWER OF THE DRESSER.

NOTE: MUST TIGHTEN SCREWS PERIODICALLY. WITH USE SCREW MAY BECOME LOOSE. CHECK TIGHNESS OF ALL SCREW EVERY 6-8 WEEKS.