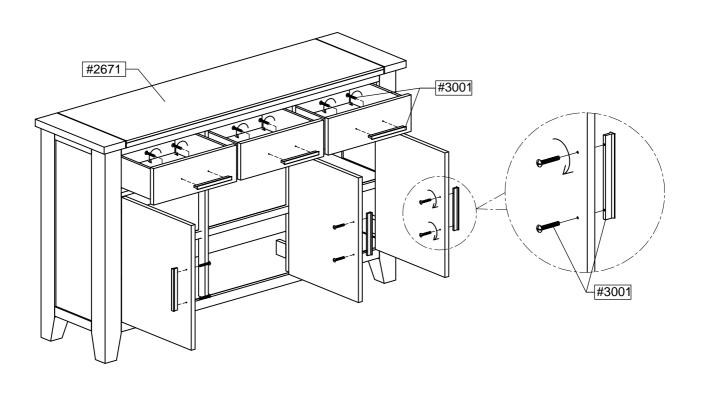

## Hardware List

| Sku # | Image | Description     | Q.ty   |
|-------|-------|-----------------|--------|
| #3001 |       | Handles & Bolts | 6 sets |

ASSEMBLY INSTRUCTION

## LARGE SIDEBOARD ITEM NO. : 267697

STEP 1

THE HARDWARE IS LOCATED IN THE PACKING ITEMS

NOTE: MUST TIGHTEN SCREWS PERIODIACLLY. WITH USE SCREW MAY BECOME LOOSE CHECK TIGHTNESS OF ALL SCREWS EVERY 6-8 WEEKS