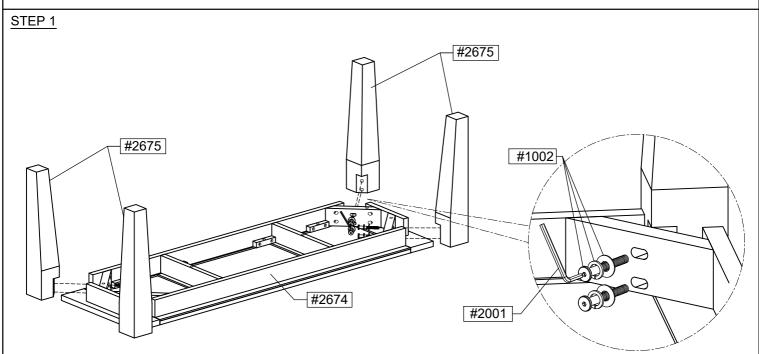

## Parts List

| Sku # | Image | Description | Q.ty |
|-------|-------|-------------|------|
| #2674 |       | Top Frame   | 1    |
| #2675 | (     | Legs        | 4    |
| #2676 |       | Cushion     | 1    |

## Hardware List

| Sku#  | Image | Description                                         | Q.ty   |
|-------|-------|-----------------------------------------------------|--------|
| #1002 |       | Conection Bolts (M8x60) Spring Washers Flat Washers | 8 Sets |
| #2001 |       | Allen key K4                                        | 1 Pc   |