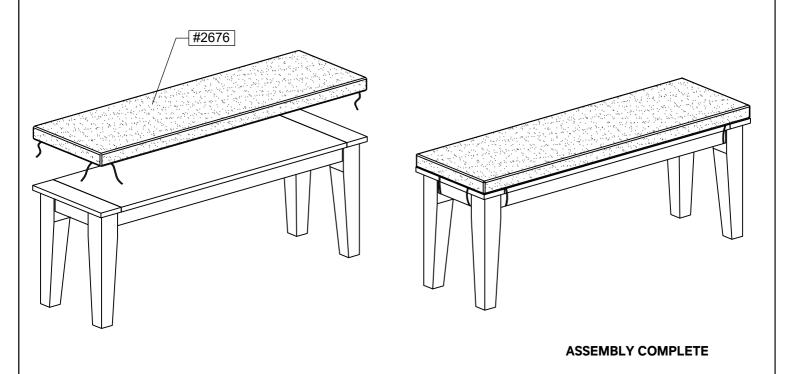

### STEP 2

#### THE HARDWARE IS LOCATED IN THE PACKING ITEMS

NOTE: MUST TIGHTEN BOLTS PERIODICALLY. WITH USE BOLT MAY BECOME LOOSE CHECK TIGHTNESS OF ALL BOLTS EVERY 6-8 WEEKS