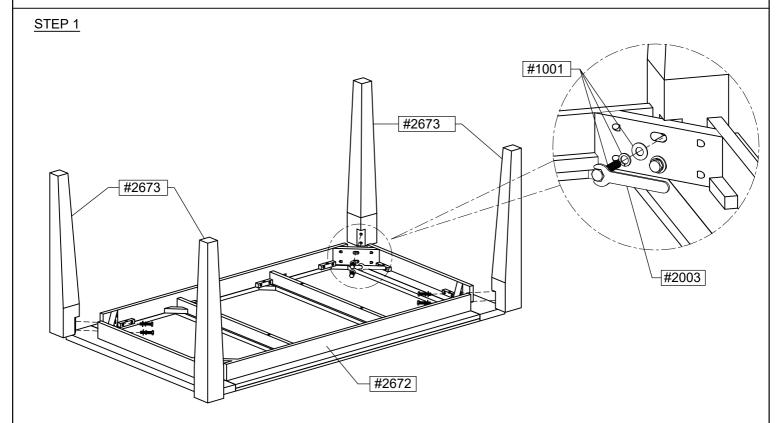

### Parts List

| Sku # | Image | Description | Q.ty |
|-------|-------|-------------|------|
| #2672 |       | Top Frame   | 1    |
| #2673 |       | Legs        | 4    |

### Hardware List

| Sku#  | Image | Description                                          | Q.ty   |
|-------|-------|------------------------------------------------------|--------|
| #1001 |       | Conection Bolts (M10x60) Spring Washers Flat Washers | 8 Sets |
| #2003 |       | Spanner                                              | 1 Pc   |

## **ASSEMBLY INSTRUCTION**

**FIXED DINING TABLE 1650** 

THE HARDWARE IS LOCATED IN THE PACKING ITEMS

NOTE: MUST TIGHTEN BOLTS PERIODICALLY. WITH USE BOLT MAY BECOME LOOSE CHECK TIGHTNESS OF ALL BOLTS EVERY 6-8 WEEKS