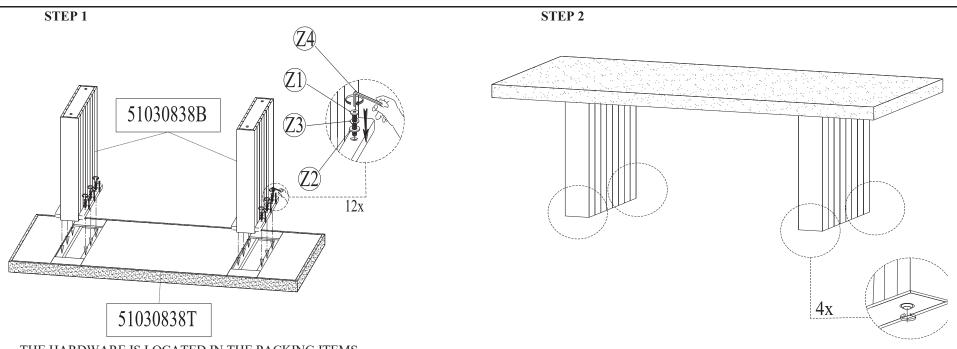

## **ASSEMBLY INSTRUCTIONS**

Titan Dining Table 82" TOP/BASE

ITEM No.: 51030838T/ 51030838B - TOP/BASE

THE HARDWARE IS LOCATED IN THE PACKING ITEMS

NOTE: MUST TIGHTEN SCREWS PERIODICALLY. WITH USE SCREW MAY BE COME LOOSE CHECK TIGHTNESS OF ALL SCREWS EVERY 6-8 WEEKS.