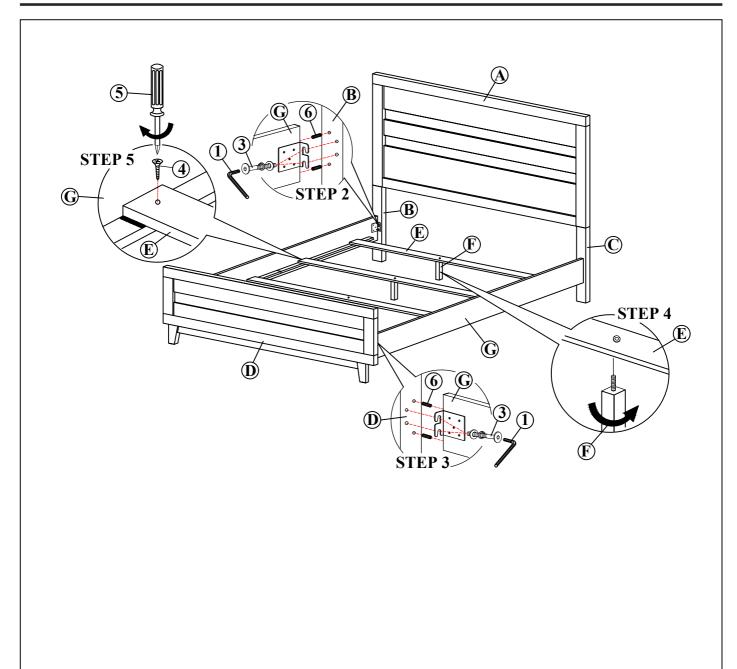

#### (BOX 1) BOX OF HEADBOARD / FOOTBOARD

| ITEM | DRAWING | DESCRIPTION            | QTY |
|------|---------|------------------------|-----|
| A    |         | HEADBOARD PANEL        | 1   |
| В    |         | LEFT<br>HEADBOARD LEG  | 1   |
| C    |         | RIGHT<br>HEADBOARD LEG | 1   |
| D    |         | FOOTBOARD              | 1   |
| E    |         | WOODEN SLAT            | 4   |
| F    | 1       | WOODEN SUPPORT         | 4   |

### (BOX 1) HEADBOARD / FOOTBOARD HARDWARE LIST

| ITEM | DRAWING          | DESCRIPTION                                                   | QTY |
|------|------------------|---------------------------------------------------------------|-----|
| 1    |                  | ALLEN WRENCH<br>(M4)                                          | 1   |
| 2    | 97 <b>9</b> 1000 | CONNECTION BOLT<br>(M6 x 50mm)<br>W/WASHER &<br>SPRING WASHER | 8   |
| 3    | 9 <b>9</b> 000   | CONNECTION BOLT<br>(M6 x 25mm)<br>W/WASHER &<br>SPRING WASHER | 8   |
| 4    | Ø Trans          | FLAT HEAD SCREW<br>(#8 x 1 1/8")                              | 8   |
| 5    |                  | Assembly Tool Not Included                                    | 1   |

#### (BOX 2) BOX OF SIDE RAIL

| IT | EM | DRAWING | DESCRIPTION | QTY |
|----|----|---------|-------------|-----|
|    | G  |         | SIDE RAIL   | 2   |

#### (BOX 2) SIDE RAIL HARDWARE LIST

| ITEM | DRAWING | DESCRIPTION               | QTY |
|------|---------|---------------------------|-----|
| 6    |         | WOOD DOWEL<br>(M8 x 30mm) | 8   |

#### THE HARDWARE IS LOCATED IN THE PACKING ITEMS

NOTE: MUST TIGHTEN SCREWS PERIODICALLY. WITH USE SCREW MAY BECOME LOOSE. CHECK TIGHNESS OF ALL SCREW EVERY 6-8 WEEKS.