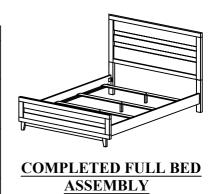

## ASSEMBLY INSTRUCTIONS

ITEM NO: B8270/B8280 - F - HBFB FULL HEADBOARD/FOOTBOARD

#### (BOX 1) BOX OF HEADBOARD / FOOTBOARD

| ITEM | DRAWING | DESCRIPTION            | QTY |
|------|---------|------------------------|-----|
| A    |         | HEADBOARD PANEL        | 1   |
| В    |         | LEFT<br>HEADBOARD LEG  | 1   |
| C    |         | RIGHT<br>HEADBOARD LEG | 1   |
| D    |         | FOOTBOARD              | 1   |
| E    |         | WOODEN SLAT            | 4   |
| F    | 1       | WOODEN SUPPORT         | 4   |

### (BOX 1) HEADBOARD / FOOTBOARD HARDWARE LIST

| ITEM | DRAWING          | DESCRIPTION                                                   | QTY |
|------|------------------|---------------------------------------------------------------|-----|
| 1    |                  | ALLEN WRENCH<br>(M4)                                          | 1   |
| 2    | 97 <b>9</b> 1000 | CONNECTION BOLT<br>(M6 x 50mm)<br>W/WASHER &<br>SPRING WASHER | 8   |
| 3    | 9 <b>9</b> 000   | CONNECTION BOLT<br>(M6 x 25mm)<br>W/WASHER &<br>SPRING WASHER | 8   |
| 4    | Ø Trans          | FLAT HEAD SCREW<br>(#8 x 1 1/8")                              | 8   |
| 5    |                  | Assembly Tool Not Included                                    | 1   |