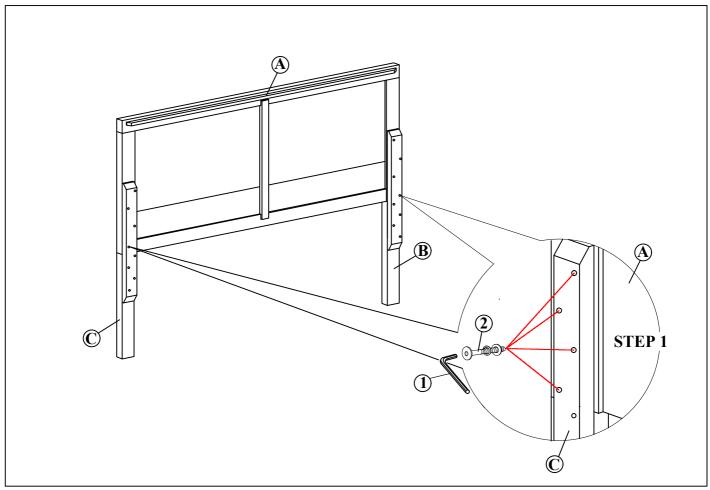

#### (BOX 1) BOX OF HEADBOARD / FOOTBOARD

| ITEM | DRAWING | DESCRIPTION            | QTY |
|------|---------|------------------------|-----|
| A    |         | HEADBOARD PANEL        | 1   |
| В    |         | LEFT<br>HEADBOARD LEG  | 1   |
| C    |         | RIGHT<br>HEADBOARD LEG | 1   |
| D    |         | FOOTBOARD              | 1   |
| E    |         | WOODEN SLAT            | 4   |
| F    | 1       | WOODEN SUPPORT         | 4   |

### (BOX 1) HEADBOARD / FOOTBOARD HARDWARE LIST

| ITEM | DRAWING          | DESCRIPTION                                                   | QTY |
|------|------------------|---------------------------------------------------------------|-----|
| 1    |                  | ALLEN WRENCH<br>(M4)                                          | 1   |
| 2    | 97 <b>9</b> 1000 | CONNECTION BOLT<br>(M6 x 50mm)<br>W/WASHER &<br>SPRING WASHER | 8   |
| 3    | 9 <b>9</b> 000   | CONNECTION BOLT<br>(M6 x 25mm)<br>W/WASHER &<br>SPRING WASHER | 8   |
| 4    | Ø Trans          | FLAT HEAD SCREW<br>(#8 x 1 1/8")                              | 8   |
| 5    |                  | Assembly Tool Not Included                                    | 1   |