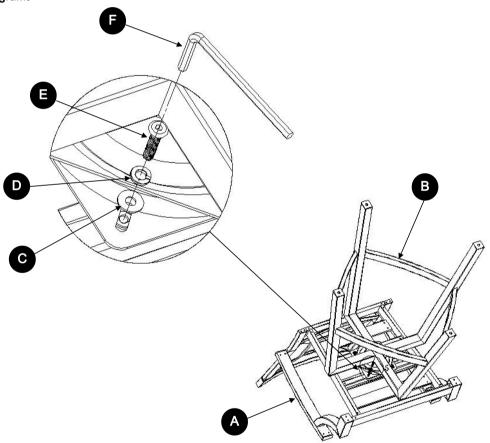

### Diagram:

## Assembly Step:

Step1:Pls remove protective wrapping and lay all parts on the floor.Make sure all parts packed in carton against attached parts list are presented.

Step2:Place a protective soft material before laying the seat on floor, assemble the base as the above diagram.