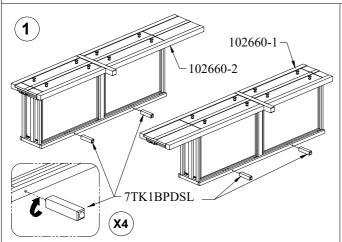

### **ASSEMBLY PARTS LIST**

| BOX 1 (SKU 102670)<br>Headboard |           |             |          | BOX 3 (SKU 102660)<br>Storage side rail - Slat Roll |          |                            |          |  |
|---------------------------------|-----------|-------------|----------|-----------------------------------------------------|----------|----------------------------|----------|--|
| SKU#                            | IMAGE     | DESCRIPTION | QUANTITY | SKU#                                                | IMAGE    | DESCRIPTION                | QUANTITY |  |
| 102670                          |           | HEADBOARD   | 1        | 102660-1                                            |          | LEFT STORAGE<br>SIDE RAIL  | 1        |  |
| BOX 2 (SKU                      | J 102671) |             |          | 102660-2                                            |          | RIGHT STORAGE<br>SIDE RAIL | 1        |  |
| Footboard                       |           |             | _        |                                                     |          |                            |          |  |
| SKU#                            | IMAGE     | DESCRIPTION |          | 102660-3                                            |          | SLAT ROLL                  | 1        |  |
| 102671                          |           | FOOTBOARD   | 1        | 102000 3                                            |          |                            |          |  |
| FULLY ASSEMBLED                 |           |             |          | 7TZZD7CS                                            |          | CENTER SLAT<br>SUPPORT     | 1        |  |
|                                 |           |             |          | 7TK1BPLSS                                           |          | CENTER<br>SUPPORT LEG      | 4        |  |
|                                 |           |             |          | 7TK1BPDSL                                           | <b>1</b> | DRAWER<br>SUPPORT LEG      | 4        |  |
|                                 |           |             |          | HARDWARE KIT PACKED IN BOX 3<br>SKU: 7TZZBPHWS      |          |                            |          |  |
|                                 |           | -           |          | 7TZZBPHWS                                           | ()mmmm>  | WOOD SCREW (4x30mm)        | 27       |  |