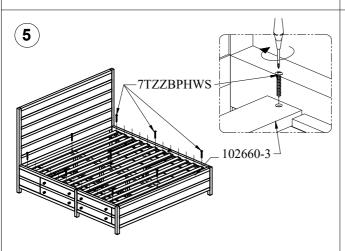

### PRE-ASSEMBLED PARTS LIST

| SKU#     | IMAGE | DESCRIPTION                     | SKU#     | IMAGE    | DESCRIPTION            |
|----------|-------|---------------------------------|----------|----------|------------------------|
| 7TZZBPDG |       | DRAWER GLIDE SET                | 7TZZBPFC | 0        | FOOT CAP               |
| 7TZZCPKB | 00    | KNOB                            | 7TZZCPLV | <b>%</b> | SUPPORT LEG<br>LEVELER |
| 7TZZBPSB |       | SIDE RAIL<br>BRACKET (SET OF 2) | 7TZZL7SL |          | INDIVIDUAL SLAT        |

# LIVING SPACES

## **OWNER'S MANUAL**

ROWAN ESPRESSO EASTERN KING STORAGE BED LIVING SPACES SKU: 102659 / 102670 / 102671 / 102660 VENDOR ITEM NO.: 7TK1L7BH / 7TK1L7FB / 7TK1D7RS



Scan QR code to view assembly video

#### ASSEMBLY INSTRUCTIONS















# LIVING SPACES

### **OWNER'S MANUAL**

ROWAN ESPRESSO EASTERN KING STORAGE BED LIVING SPACES SKU: 102659 / 102670 / 102671 / 102660 VENDOR ITEM NO.: 7TK1L7BH / 7TK1L7FB / 7TK1D7RS



Scan OR code to view assembly video



#### **WARNING:**

- Maximum distributed load capacity: 800 lbs.
- Storage drawer capacity: 50 lbs. per drawer.
- Standing or jumping on this product may result in damage or injury.

#### **ROUTINE MAINTENANCE:**

Periodically check that support legs are in place and are applying equal upward pressure on the bed frame. To adjust support legs, turn levelers counterclockwise to extend, clockwise to retract.

Periodically check all fittings and tighten if necessary, as they can loosen over time.

Always remove box spring and mattress before moving the bed. Lift the bed