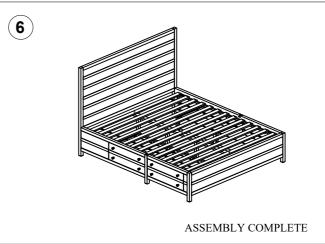

# PRE-ASSEMBLED PARTS LIST

| SKU#     | IMAGE | DESCRIPTION                     | SKU#     | IMAGE    | DESCRIPTION            |
|----------|-------|---------------------------------|----------|----------|------------------------|
| 7TZZBPDG |       | DRAWER GLIDE SET                | 7TZZBPFC | 0        | FOOT CAP               |
| 7TZZCPKB | 00    | KNOB                            | 7TZZCPLV | <b>%</b> | SUPPORT LEG<br>LEVELER |
| 7TZZBPSB |       | SIDE RAIL<br>BRACKET (SET OF 2) | 7TZZL7SL |          | INDIVIDUAL SLAT        |

# LIVING SPACES

## **OWNER'S MANUAL**

ROWAN ESPRESSO EASTERN KING STORAGE BED LIVING SPACES SKU: 102659 / 102670 / 102671 / 102660 VENDOR ITEM NO.: 7TK1L7BH / 7TK1L7FB / 7TK1D7RS



Scan QR code to view assembly video

#### ASSEMBLY INSTRUCTIONS















# LIVING SPACES

### **OWNER'S MANUAL**

ROWAN ESPRESSO EASTERN KING STORAGE BED LIVING SPACES SKU: 102659 / 102670 / 102671 / 102660 VENDOR ITEM NO.: 7TK1L7BH / 7TK1L7FB / 7TK1D7RS



Scan OR code to view assembly video



#### **WARNING:**

- Maximum distributed load capacity: 800 lbs.
- Storage drawer capacity: 50 lbs. per drawer.
- Standing or jumping on this product may result in damage or injury.

#### **ROUTINE MAINTENANCE:**

Periodically check that support legs are in place and are applying equal upward pressure on the bed frame. To adjust support legs, turn levelers counterclockwise to extend, clockwise to retract.

Periodically check all fittings and tighten if necessary, as they can loosen over time.

Always remove box spring and mattress before moving the bed. Lift the bed w