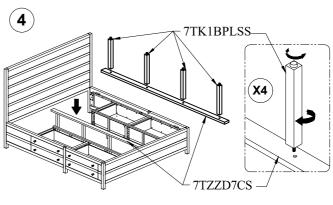

### PRE-ASSEMBLED PARTS LIST

| SKU#     | IMAGE | DESCRIPTION                     | SKU#     | IMAGE    | DESCRIPTION            |
|----------|-------|---------------------------------|----------|----------|------------------------|
| 7TZZBPDG |       | DRAWER GLIDE SET                | 7TZZBPFC | 0        | FOOT CAP               |
| 7TZZCPKB | 00    | KNOB                            | 7TZZCPLV | <b>%</b> | SUPPORT LEG<br>LEVELER |
| 7TZZBPSB |       | SIDE RAIL<br>BRACKET (SET OF 2) | 7TZZL7SL |          | INDIVIDUAL SLAT        |

# LIVING SPACES

## **OWNER'S MANUAL**

ROWAN ESPRESSO EASTERN KING STORAGE BED LIVING SPACES SKU: 102659 / 102670 / 102671 / 102660 VENDOR ITEM NO.: 7TK1L7BH / 7TK1L7FB / 7TK1D7RS



Scan QR code to view assembly video

#### ASSEMBLY INSTRUCTIONS















# LIVING SPACES

### **OWNER'S MANUAL**

ROWAN ESPRESSO EASTERN KING STORAGE BED LIVING SPACES SKU: 102659 / 102670 / 102671 / 102660 VENDOR ITEM NO.: 7TK1L7BH / 7TK1L7FB / 7TK1D7RS



Scan OR code to view assembly video



#### **WARNING:**

- Maximum distributed load capacity: 800 lbs.
- Storage drawer capacity: 50 lbs. per drawer.
- Standing or jumping on this product may result in damage or injury.

#### **ROUTINE MAINTENANCE:**

Periodically check that support legs are in place and are applying equal upward pressure on the bed frame. To adjust support legs, turn levelers counterclockwise to extend, clockwise to retract.

Periodically check all fittings and tighten if necessary, as they can loosen over time.

Always remove box spring and mattress before moving the bed. Lift the b