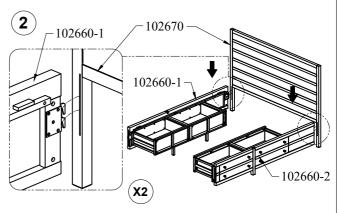

### **ASSEMBLY PARTS LIST**

| BOX 1 (SKU 102670)<br>Headboard |           |             |          | BOX 3 (SKU 102660)<br>Storage side rail - Slat Roll |          |                            |          |  |
|---------------------------------|-----------|-------------|----------|-----------------------------------------------------|----------|----------------------------|----------|--|
| SKU#                            | IMAGE     | DESCRIPTION | QUANTITY | SKU#                                                | IMAGE    | DESCRIPTION                | QUANTITY |  |
| 102670                          |           | HEADBOARD   | 1        | 102660-1                                            |          | LEFT STORAGE<br>SIDE RAIL  | 1        |  |
| BOX 2 (SKU                      | J 102671) |             |          | 102660-2                                            |          | RIGHT STORAGE<br>SIDE RAIL | 1        |  |
| Footboard                       |           |             | _        |                                                     |          |                            |          |  |
| SKU#                            | IMAGE     | DESCRIPTION |          | 102660-3                                            |          | SLAT ROLL                  | 1        |  |
| 102671                          |           | FOOTBOARD   | 1        | 102000 3                                            |          |                            |          |  |
| FULLY ASSEMBLED                 |           |             |          | 7TZZD7CS                                            |          | CENTER SLAT<br>SUPPORT     | 1        |  |
|                                 |           |             |          | 7TK1BPLSS                                           |          | CENTER<br>SUPPORT LEG      | 4        |  |
|                                 |           |             |          | 7TK1BPDSL                                           | <b>1</b> | DRAWER<br>SUPPORT LEG      | 4        |  |
|                                 |           |             |          | HARDWARE KIT PACKED IN BOX 3<br>SKU: 7TZZBPHWS      |          |                            |          |  |
|                                 |           | -           |          | 7TZZBPHWS                                           | ()mmmm>  | WOOD SCREW (4x30mm)        | 27       |  |