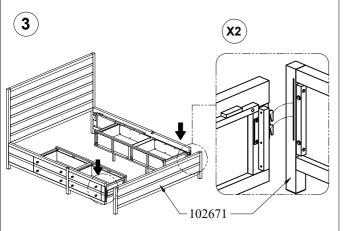

### **ASSEMBLY PARTS LIST**

| BOX 1 (SKU 102670)<br>Headboard |           |             |          | BOX 3 (SKU 102660)<br>Storage side rail - Slat Roll |          |                            |          |  |
|---------------------------------|-----------|-------------|----------|-----------------------------------------------------|----------|----------------------------|----------|--|
| SKU#                            | IMAGE     | DESCRIPTION | QUANTITY | SKU#                                                | IMAGE    | DESCRIPTION                | QUANTITY |  |
| 102670                          |           | HEADBOARD   | 1        | 102660-1                                            |          | LEFT STORAGE<br>SIDE RAIL  | 1        |  |
| BOX 2 (SKU                      | J 102671) |             |          | 102660-2                                            |          | RIGHT STORAGE<br>SIDE RAIL | 1        |  |
| Footboard                       |           |             | _        |                                                     |          |                            |          |  |
| SKU#                            | IMAGE     | DESCRIPTION |          | 102660-3                                            |          | SLAT ROLL                  | 1        |  |
| 102671                          |           | FOOTBOARD   | 1        | 102000 3                                            |          |                            |          |  |
| FULLY ASSEMBLED                 |           |             |          | 7TZZD7CS                                            |          | CENTER SLAT<br>SUPPORT     | 1        |  |
|                                 |           |             |          | 7TK1BPLSS                                           |          | CENTER<br>SUPPORT LEG      | 4        |  |
|                                 |           |             |          | 7TK1BPDSL                                           | <b>1</b> | DRAWER<br>SUPPORT LEG      | 4        |  |
|                                 |           |             |          | HARDWARE KIT PACKED IN BOX 3<br>SKU: 7TZZBPHWS      |          |                            |          |  |
|                                 |           | -           |          | 7TZZBPHWS                                           | ()mmmm>  | WOOD SCREW (4x30mm)        | 27       |  |